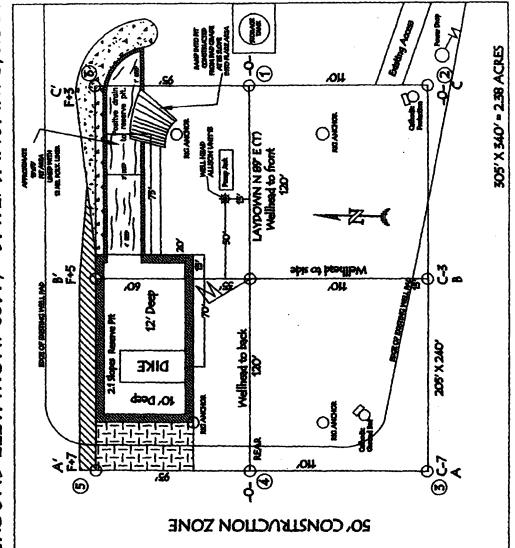

closing these pits that the NMOCD office.  and belief. I further certify that any pit or below-  and belief. I further certify that any pit or below-  and cattached) alternative OCD-approved plan  Regulatory Specialist DATE                                                                                                                                                                                                                                                                          |

PIPLINES OR CABLES ON WELL PAD AND OR ACCESS ROAD AT LEAST TWO CC) WORKING DAYS PRIOR TO CONSTITUCTION.

WOTE, VECTOR SHOVED CALL ONE-CALL FOR LOCATION OF ANY MARKED OR VANARRED BURIED

WOTE, VECTOR SURVEYS IS NOT LIABLE FOR VADERGROUND UTILITIES OR PIPELINES.

CES OIL & GAS COMPANY LP 375' FSL & 865' FWL



RESERVE MT DIKE. TO BE 8" ABOVE DEEP SIDE (OVERFROM -3" WIDE AND 1" ABOVE SHALLOW SIDE).

ATITUDE: 36'59.4181'N LONGITUDE: 107'31.4074'W NADIZI

# BURLINGTON RESOURCES OIL & GAS COMPANY LP ALLISON UNIT 77, 375' FSL & 865' FWL SECTION 12, T-32- N, R-7-W, NMPM, SAN JUAN COUNTY, NM GROUND ELEVATION: 6591', DATE: JANUARY 5, 2006

| ELEV. A'-A | 2  |
|------------|----|
| 9910       |    |
| 0099       |    |
| 9290       |    |
| 0859       |    |
| ELEV. B'-B | って |
| 6610       |    |
| 0099       |    |
| 6590       |    |
| 6580       |    |
| ELEV. C'-C | 5  |
| 6610       |    |
| 0099       |    |
| 0659       |    |
| 6580       |    |

CONTRACTOR SHOULD CALL ONE-CALL FOR LOCATION OF ANY MARKED OR UNMARKED BURIED
PIPLINES OR CABLES ON WELL PAD AND OR ACCESS ROAD AT LEAST TWO (2) WORK