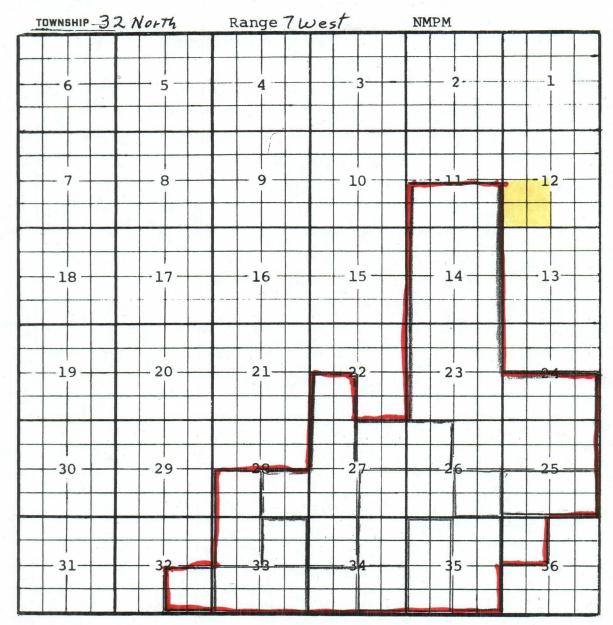

CMD : OG5SECT

ONGARD
INQUIRE LAND BY SECTION

05/23/06 09:04:39 · OGOMES -TQG1 PAGE NO: 1

Sec : 12 Twp : 32N Rng : 07W Section Type : NORMAL

| Federal owned U A A | Federal owned U | Federal owned<br>U | 5<br>26.26 |  |
|---------------------|-----------------|--------------------|------------|--|
| 40.00 Fee owned U   | Fee owned       | Fee owned<br>U     | 3<br>19.74 |  |
| Fee owned U A C     | Fee owned U     | Fee owned U        | 2 19.76    |  |
| Fee owned           | Fee owned U     | Fee owned          | 19.79      |  |

| Ext: 1/2 Sec 35        | (R-5772, 7-1-78) ExT: 1/2 Sec. 33 (R-6056-A)                     |
|------------------------|------------------------------------------------------------------|
| 7-17-79) ExT.          | 55/4 Sec 26 55/4 Sec. 34 (12-6327 5-1-80)                        |
| ExT: SW/ Sec. 34       | € \$ 1/2 See. 35 (R-6421, 8-1-80) Ext: 5/2 see 25,               |
| 5E/4 sec 32, NE/       | 1 sec 33 (R-6886, 1-22-82)                                       |
| Ext: 56/4 Sec. 26,58   | 4 Sec. 27, Noy Sec. 34, Nay Sec. 36 (R-7046, 8-6-82)             |
| Ext:50/4 5ec. 28.      | NOY Sec. 33 (R-8417, 3-24-87) REDESIGNATED (R-8769, 1917/8       |
| Ext: 500/4 Sec. 22     | 1/2 Sec. 27, 5/4 Sec. 28, Nay Sec. 34 (R-11115, 1-7-99)          |
| Ext: NW/45ec. 26 NE/4. | Sec. 27 (R-11445, 9-5-00)                                        |
|                        | and 23, 5/2 Sec. 24, N/2 Sec. 25, NEA Sec. 26 (R-11540, 2-26-01) |
|                        |                                                                  |
|                        |                                                                  |
|                        |                                                                  |