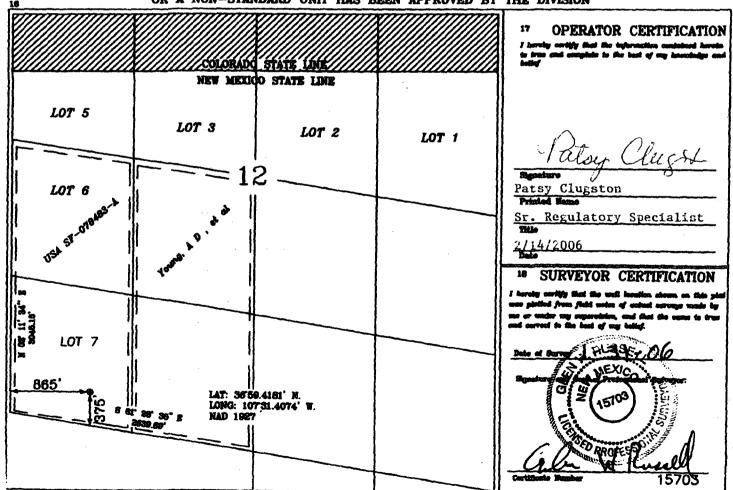

CMD : OG5SECT

ONGARD
INQUIRE LAND BY SECTION

05/23/06 09:04:39 · OGOMES -TQG1 PAGE NO: 1

Sec : 12 Twp : 32N Rng : 07W Section Type : NORMAL

| Federal owned U A A | Federal owned U | Federal owned<br>U | 5<br>26.26 |  |
|---------------------|-----------------|--------------------|------------|--|
| 40.00 Fee owned U   | Fee owned       | Fee owned<br>U     | 3<br>19.74 |  |
| Fee owned U A C     | Fee owned U     | Fee owned U        | 2 19.76    |  |
| Fee owned           | Fee owned U     | Fee owned          | 19.79      |  |