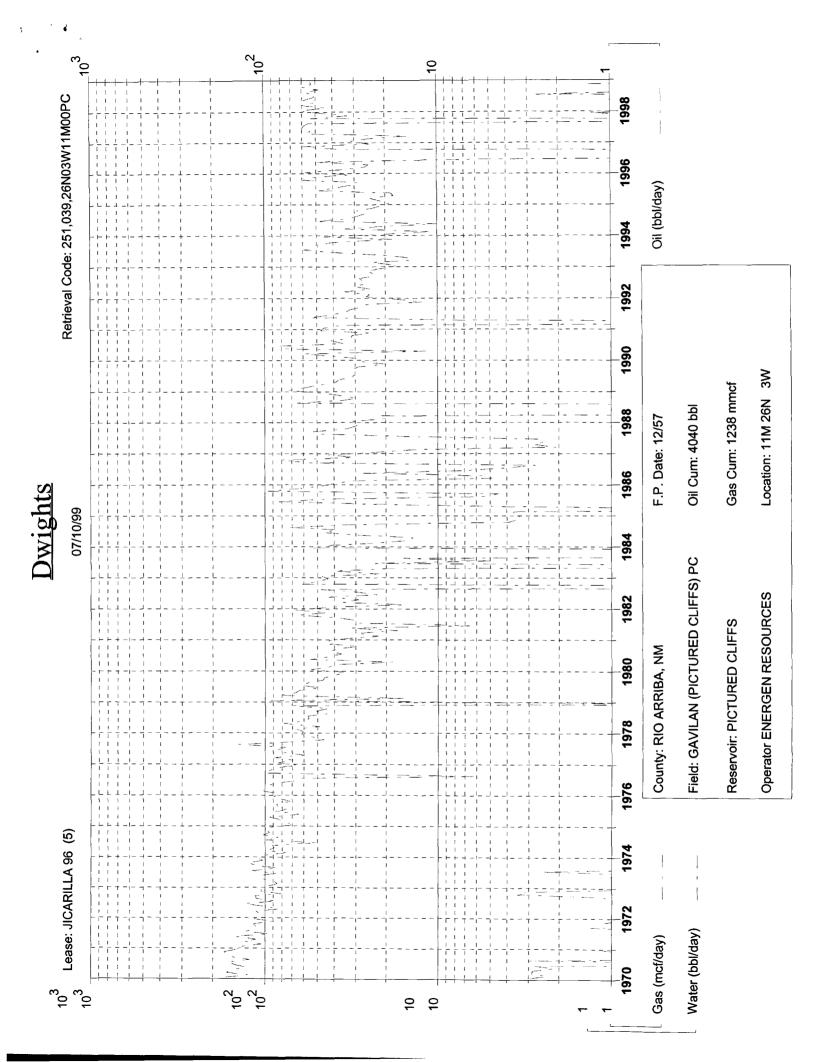

To comply with New Mexico Oil Conservation Rules, Energen Resources Corporation is submitting the following data for your approval of the proposed commingling:

- 1. For C107A Application for Downhole Commingling
- 2. C-102 Location plat showing each spacing unit and dedicated acreage
- 3. Production curves for both the Pictured Cliffs and Mesaverde
- 4. Offset operator plat
- 5. Well location plat.

\*Production curve for each zone for at least one year. (If not available, attach explanation.)

\*For zones with no production history, estimated production rates and supporting data.

\*Data to support allocation method or formula.