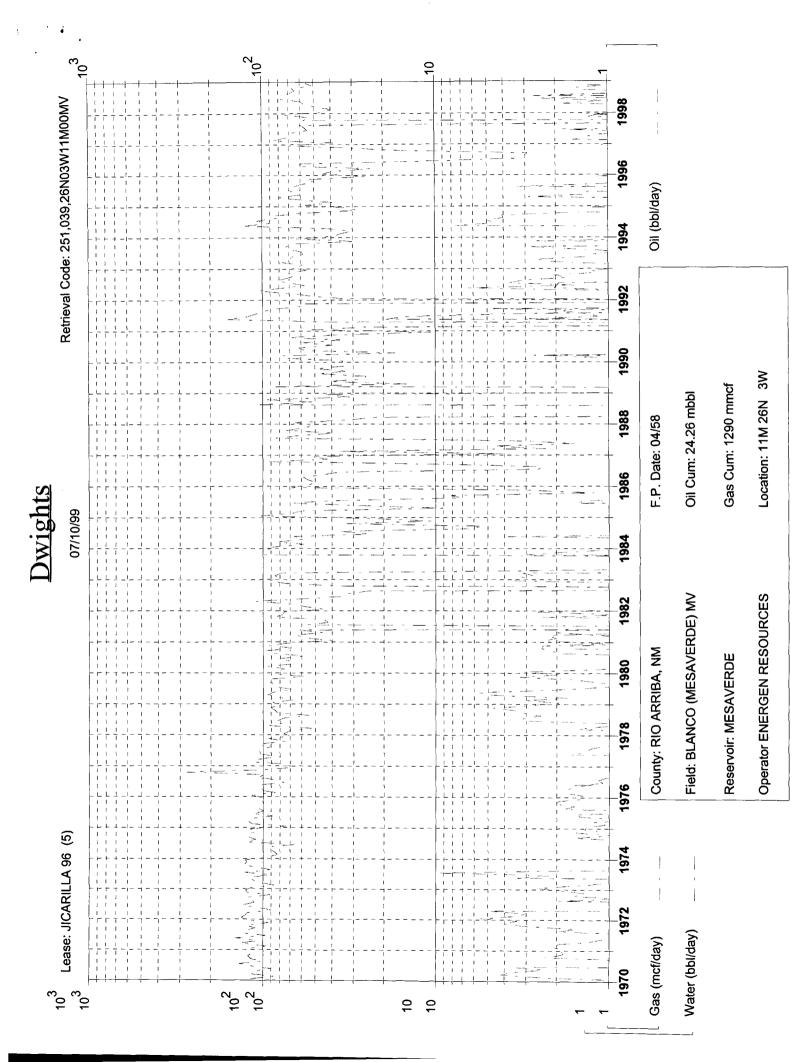

To comply with New Mexico Oil Conservation Rules, Energen Resources Corporation is submitting the following data for your approval of the proposed commingling:

- 1. For C107A Application for Downhole Commingling
- 2. C-102 Location plat showing each spacing unit and dedicated acreage
- 3. Production curves for both the Pictured Cliffs and Mesaverde
- 4. Offset operator plat
- 5. Well location plat.

\*Production curve for each zone for at least one year. (If not available, attach explanation.)

\*For zones with no production history, estimated production rates and supporting data.

\*Data to support allocation method or formula.