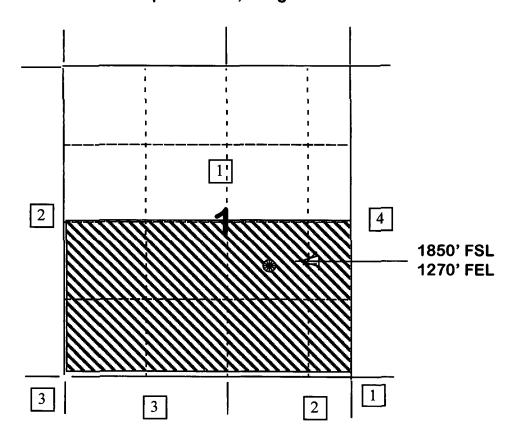

#### WELL LOCATION AND ACREAGE DEDICATION PLAT

| 'API Number     | <sup>3</sup> Pool Codo   | <sup>3</sup> Pool Name |             |
|-----------------|--------------------------|------------------------|-------------|
| 30-039-         | 71599/72319              | Basin Dakota/Blanco Me | saverde     |
| * Property Code | 11                       | Property Name          | Well Number |
| 6897            | CARSON SRC               |                        | # 2A        |
| OGRID No.       | •                        | Operator Name          | * Elevation |
| 14538           | <b>BURLINGTON RESOUR</b> | CES OIL & GAS COMPANY  | 6629        |

#### Surface Location

| UL or Lot No.                                    | Section                                                            | Towaship | Range | Lot kin | Post from the | North/South line | Post from the | Bast/West line | County     |
|--------------------------------------------------|--------------------------------------------------------------------|----------|-------|---------|---------------|------------------|---------------|----------------|------------|
| J                                                | 1                                                                  | 30 N     | 5 W   |         | 1850          | SOUTH            | 1270          | EAST           | RIO ARRIBA |
| " Bottom Hole Location If Different From Surface |                                                                    |          |       |         |               |                  |               |                |            |
| 1 UL or int no.                                  | Section                                                            | Township | Rango | Lot Ide | Pest from the | North/South line | Foot from the | Bast/West line | County     |
|                                                  |                                                                    |          |       |         |               |                  |               |                |            |
| DK:S/268                                         | DK: S/268 34 Consolidation Code Code Code Code Code Code Code Code |          |       |         |               |                  |               |                |            |
| MV:S/268                                         |                                                                    |          |       |         |               |                  |               |                |            |

NO ALLOWABLE WILL BE ASSIGNED TO THIS COMPLETION UNTIL ALL INTEREST HAVE BEEN CONSOLIDATED

OR A NON-STANDARD UNIT HAS BEEN APPROVED BY THE DIVISION

| 16 264                                 | )'(R)       | 1320'(R)       | 459*(R)    | "OPERATOR CERTIFICATION                                                                                                                                                                                                                                                                                                                     |
|----------------------------------------|-------------|----------------|------------|---------------------------------------------------------------------------------------------------------------------------------------------------------------------------------------------------------------------------------------------------------------------------------------------------------------------------------------------|
|                                        | i           |                |            | I bereby certify that the information contained herein is<br>true and complete to the best of my knowledge and belief.                                                                                                                                                                                                                      |
| Let 8                                  | Lot 7       | Lot 6          | Lot 5      |                                                                                                                                                                                                                                                                                                                                             |
|                                        |             |                | Lot 9      | Signature Peggy Bradfield Printed Name Regulatory Administrato Tale  Date                                                                                                                                                                                                                                                                   |
| 11/1////////////////////////////////// |             | 519'± 0 12     | Lot 10 70' | Is SURVEYOR CERTIFICATION  I hereby certify that the well location shown on this plat was plotted from field notes of actual surveys made by me or under my supervision, and that the same is true and correct to the best of my belief.  August 10, 1998  Date of Survey  Signature and Seal of Proceeding Surveyor  Charles of Marie 1998 |
| NMNM                                   | - 4453      | 1850'          | Lot 11     | 7016 Certificate Number                                                                                                                                                                                                                                                                                                                     |
| 1111111111264                          | <b>Y93.</b> | 1320'(R) (R) - |            | Certificate Number                                                                                                                                                                                                                                                                                                                          |