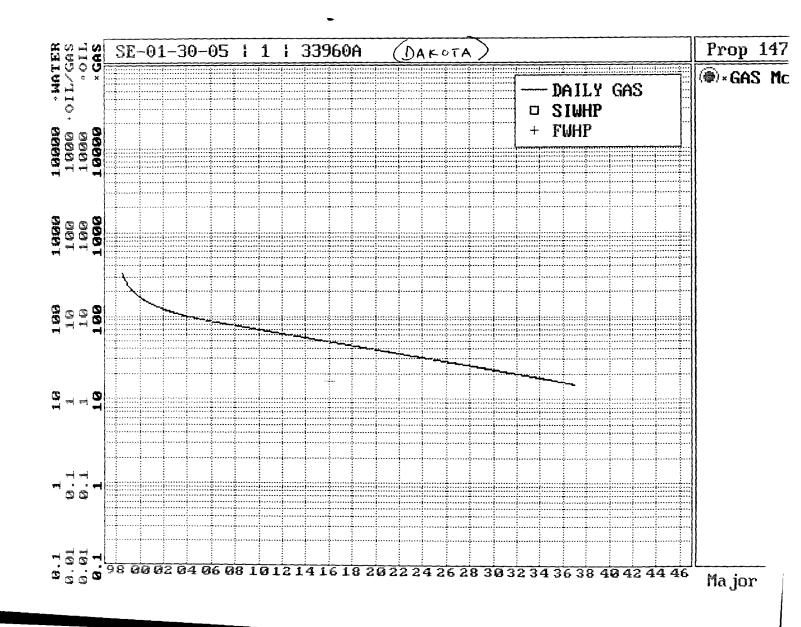

|
| 1111111111264                          | <b>Y93.</b> | 1320'(R) (R) - |            | Certificate Number                                                                                                                                                                                                                                                                                                                          |

# Carson SRC #2A Expected Production Curve Mesaverde Formation



# Carson SRC #2A Expected Production Curve Dakota Formation



# Carson SRC #2A

Bottom Hole Pressures Flowing and Static BHP Cullender and Smith Method Version 1.0 3/13/94

| DK-Current                                                                                                                                                                                                                                                                                                                                 |  |  |  |
|--------------------------------------------------------------------------------------------------------------------------------------------------------------------------------------------------------------------------------------------------------------------------------------------------------------------------------------------|--|--|--|