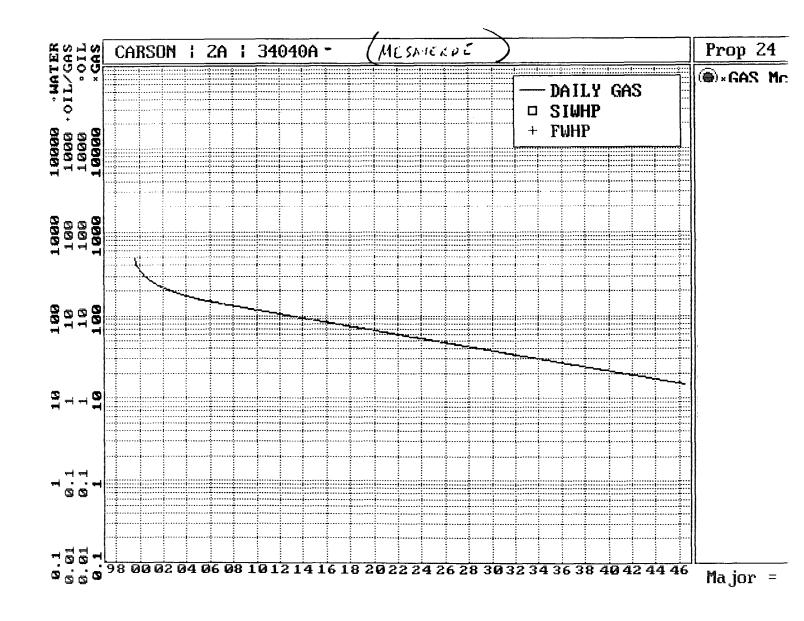

ber                                                                                                                                                                                                                                                                                                                     |
| 1111111111264                          | <b>Y93.</b> | 1320'(R) (R) - |            | Certificate Number                                                                                                                                                                                                                                                                                                                          |

# Carson SRC #2A Expected Production Curve Mesaverde Formation



# Carson SRC #2A Expected Production Curve Dakota Formation



# Carson SRC #2A

Bottom Hole Pressures Flowing and Static BHP Cullender and Smith Method Version 1.0 3/13/94

| DK-Current                                                                                                                                                                                                                                                                                                                                 |  |  |  |
|---------------------------------------------------------------------------------------------------------------------------------------------------------------------------------------------------------------------------------------------------------------------------------------