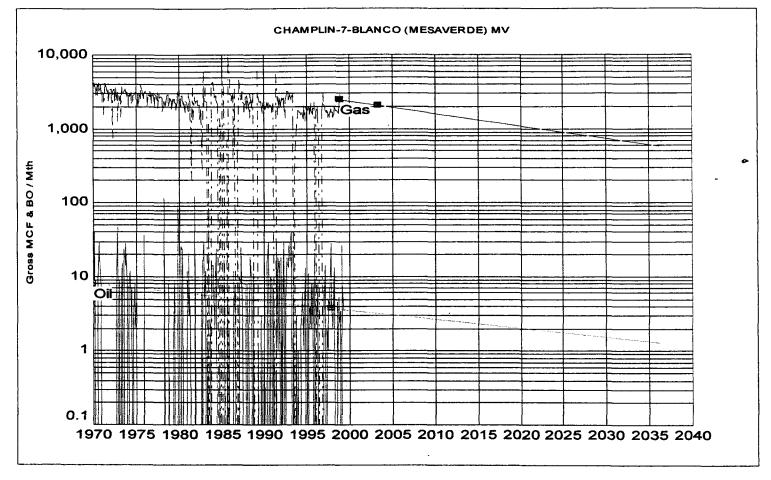

To comply with the New Mexcio Oil Conservation Rules, Greystone Energy, Inc. is submitting the following data for your approval of the proposed commingling:

- 1. Form C-107 Application for Downhole Commingling
- 2. Form C-102 Location Plat showing each spacing unit and dedicated acreage
- 3. Production Curves for both the Mesaverde and Pictured Cliff
- 4. Offset operator list
- 5. Well spot map for offset operators
- 6. Working and Royalty Interest owner notification list
- 7. Bottom hole pressure data

#### **Fixed Percentage Allocation Formula**

|                           | Oil<br>(Barrels) | %    | Gas<br>(MCF) | %     |
|---------------------------|------------------|------|--------------|-------|
| Mesaverde Formation       | 3,301            | 100% | 1,093,642    | 49.5% |
| Pictured Cliffs Formation | -                | 0%   | 1,114,846    | 50.5% |
|                           | 3,301            | 100% | 2,208,488    | 100%  |

Based on production through Jan - 1999

Field Name: Operator: BLANCO (MESAVERDE) MV CHATEAU OIL & GAS INC

| Date     | Weli<br>Count | Oil<br>(bbl) | Gas<br>(mcf) | Water<br>(bbl) | Injection<br>(bbl) |
|----------|---------------|--------------|--------------|----------------|--------------------|
| Previous |               | 3,247        | 1,068,540    | 530            | 0                  |
| 04/1998  | 1             | 0            | 1,788        | 0              | 0                  |
| 05/1998  | 1             | 0            | 1,745        | 0              | 0                  |
| 06/1998  | 1             | 0            | 1,764        | 0              | Ō                  |
| 07/1998  | 1             | 5            | 1,755        | 0              | Ō                  |
| 08/1998  | 1             | 0            | 1,737        | Ō              | 0                  |
| 09/1998  | 1             | 5            | 1,616        | Ō              | Ő                  |
| 10/1998  | 1             | 2            | 1,705        | 0              | 2,067              |
| 11/1998  | 1             | 4            | 2,879        | 0              | 2,539              |
| 12/1998  | 1             | 0            | 2,626        | Ō              | 2,048              |
| 01/1999  | 1             | 27           | 2,443        | Ó              | 1,958              |
| 02/1999  | 1             | 8            | 2,766        | 0              | 0                  |
| 03/1999  | 1             | 3            | 2,278        | Ō              | 0                  |
| Total:   |               | 3,301        | 1,093,642    | 530            | 8,612              |