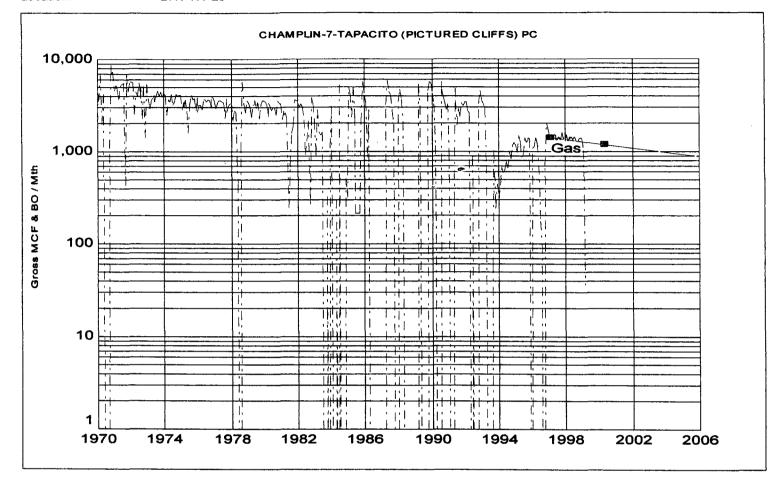

To comply with the New Mexcio Oil Conservation Rules, Greystone Energy, Inc. is submitting the following data for your approval of the proposed commingling:

- 1. Form C-107 Application for Downhole Commingling
- 2. Form C-102 Location Plat showing each spacing unit and dedicated acreage
- 3. Production Curves for both the Mesaverde and Pictured Cliff
- 4. Offset operator list
- 5. Well spot map for offset operators
- 6. Working and Royalty Interest owner notification list
- 7. Bottom hole pressure data

#### **Fixed Percentage Allocation Formula**

|                           | Oil<br>(Barrels) | %    | Gas<br>(MCF) | %     |
|---------------------------|------------------|------|--------------|-------|
| Mesaverde Formation       | 3,301            | 100% | 1,093,642    | 49.5% |
| Pictured Cliffs Formation | -                | 0%   | 1,114,846    | 50.5% |
|                           | 3,301            | 100% | 2,208,488    | 100%  |

Based on production through Jan - 1999

Field Name: Operator: TAPACITO (PICTURED CLIFFS) PC CHATEAU OIL & GAS INC

| Date     | Well<br>Count | Oil<br>(bbl) | Gas<br>(mcf) | Water<br>(bbl) | Injection<br>(bbl) |
|----------|---------------|--------------|--------------|----------------|--------------------|
| Previous |               | 0            | 1,100,153    | 0              | 0                  |
| 03/1998  | 1             | 0            | 1,456        | 0              | 0                  |
| 04/1998  | 1             | 0            | 1,375        | 0              | 0                  |
| 05/1998  | 1             | 0            | 1,454        | 0              | Ō                  |
| 06/1998  | 1             | 0            | 1,314        | 0              | Ō                  |
| 07/1998  | 1             | 0            | 1,439        | Ō              | Ō                  |
| 08/1998  | 1             | 0            | 1,347        | Ō              | Ō                  |
| 09/1998  | 1             | 0            | 1,155        | 0              | Ő                  |
| 10/1998  | 1             | 0            | 1,343        | Ō              | 1,383              |
| 11/1998  | 1             | 0            | 1,402        | 0              | 1,107              |
| 12/1998  | 1             | 0            | 1,358        | Ō              | 1,227              |
| 01/1999  | 1             | 0            | 1,015        | Ō              | 763                |
| 02/1999  | 1             | 0            | 35           | 0              | 0                  |
| Total:   |               | 0            | 1,114,846    | 0              | 4,480              |