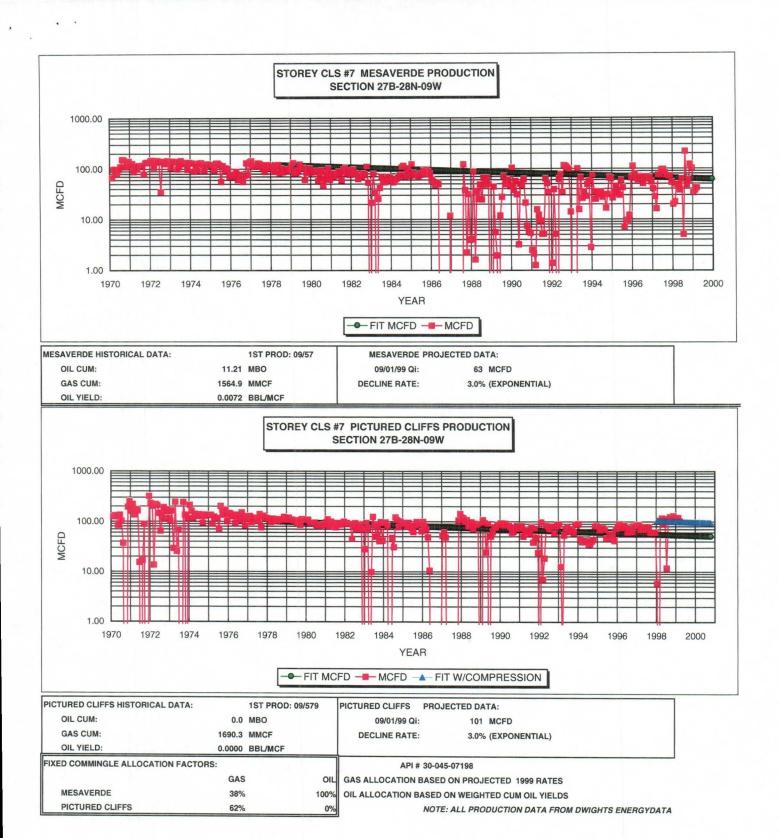

# APPLICATION FOR DOWNHOLE COMMINGLING

EXISTING WELLBORE

XX YES \_\_\_\_NO

|                                                                                                                                                                                                                   | 197 DU 3066, Houston, TX                                    |                                                                                                                                                                                                                    |                                                                     |  |  |  |  |
|-------------------------------------------------------------------------------------------------------------------------------------------------------------------------------------------------------------------|-------------------------------------------------------------|--------------------------------------------------------------------------------------------------------------------------------------------------------------------------------------------------------------------|---------------------------------------------------------------------|--|--|--|--|
| Storey C LS                                                                                                                                                                                                       | 7 B Sec. 27 T                                               |                                                                                                                                                                                                                    | ın Juan                                                             |  |  |  |  |
| Lease                                                                                                                                                                                                             | Well No. Unit Ltr                                           | Sec - Twp - Rge                                                                                                                                                                                                    | County                                                              |  |  |  |  |
| OGRID NO. <u>005073</u> Proper                                                                                                                                                                                    | ty Code <u>22423</u> API NO <u>. 30</u>                     |                                                                                                                                                                                                                    | cing Unit Lease Types: (check 1 or more)  XX_ , State, (and/or) Fee |  |  |  |  |
| The following facts are submitted in support of downhole commingling:  1. Pool Name and Pool Code                                                                                                                 | Upper Zone Aztec Pictured Cliffs 71280                      | Intermediate<br>Zone                                                                                                                                                                                               | Lower<br>Zone<br>Blanco Mesaverde<br>72319                          |  |  |  |  |
| Top and Bottom of<br>Pay Section (Perforations)                                                                                                                                                                   | 3026 – 3068                                                 |                                                                                                                                                                                                                    | 5302 - 5500                                                         |  |  |  |  |
| Type of production     (Oil or Gas)                                                                                                                                                                               | Gas                                                         |                                                                                                                                                                                                                    | Gas                                                                 |  |  |  |  |
| Method of Production     (Flowing or Artificial Lift)                                                                                                                                                             | Flowing                                                     |                                                                                                                                                                                                                    | Flowing                                                             |  |  |  |  |
| 5. Bottomhole Pressure                                                                                                                                                                                            | a. (Current) 237                                            | а.                                                                                                                                                                                                                 | a. 574                                                              |  |  |  |  |
| Oil Zones - Artificial Lift:<br>Estimated Current<br>Gas & Oil - Flowing:<br>Measured Current<br>All Gas Zones:<br>Estimated Or Measured Original                                                                 | b. <sup>(Original)</sup><br>859                             | b.                                                                                                                                                                                                                 | b.<br>1225                                                          |  |  |  |  |
| 6. Oil Gravity (EAPI) or<br>Gas BTU Content                                                                                                                                                                       | 1142                                                        |                                                                                                                                                                                                                    | 1330                                                                |  |  |  |  |
| 7. Producing or Shut-In?                                                                                                                                                                                          | Producing                                                   |                                                                                                                                                                                                                    | Producing                                                           |  |  |  |  |
|                                                                                                                                                                                                                   | NO                                                          |                                                                                                                                                                                                                    | NO                                                                  |  |  |  |  |
| Production Marginal? (yes or no)  * If Shut-In, give date and oil/gas/ water rates of last production                                                                                                             | Date:<br>Rates:                                             | Date:<br>Rates:                                                                                                                                                                                                    | Date:<br>Rates:                                                     |  |  |  |  |
| Note: For new zones with no production history, applicant shall be required to attach production estimates and supporting data  * If Producing, give date andoil/gas/ water rates of recent test (within 60 days) | Date: April/May 99 rates Rates: 101 MCFD                    | Date: Rates:                                                                                                                                                                                                       | Date: April/May 99 rates Rates: 92 MCFD                             |  |  |  |  |
| Fixed Percentage Allocation     Formula -% for each zone     (total of %'s to equal 100%)                                                                                                                         | Oil: 0 % Gas: 62 %                                          | Oil: Gas: %                                                                                                                                                                                                        | Oil: 100% 38%                                                       |  |  |  |  |
| <ul><li>9. If allocation formula is based up attachments with supporting d</li><li>10. Are all working, overriding, and If not, have all working, overrid</li></ul>                                               | ·                                                           |                                                                                                                                                                                                                    | ·                                                                   |  |  |  |  |
| 11. Will cross-flow occur? XX \ flowed production be recovered                                                                                                                                                    | YesNo If yes, are fluids ed, and will the allocation formul | compatible, will the formations la be reliable. <u>XX</u> YesN                                                                                                                                                     | not be damaged, will any cross-lo (If No, attach explanation)       |  |  |  |  |
| 12. Are all produced fluids from all                                                                                                                                                                              | •                                                           |                                                                                                                                                                                                                    | s No                                                                |  |  |  |  |
| 13. Will the value of production be                                                                                                                                                                               | • • •                                                       |                                                                                                                                                                                                                    | ' '                                                                 |  |  |  |  |
| 14. If this well is on, or communitiz<br>United States Bureau of Land                                                                                                                                             |                                                             | •                                                                                                                                                                                                                  |                                                                     |  |  |  |  |
| 15. NMOCD Reference Cases for  16. ATTACHMENTS:  * C-102 for each zone  * Production curve for  * For zones with no po  * Data to support alloo  * Notification list of wo  * Any additional state                | . , .                                                       | SPACER NO(S).  spacing unit and acreage dediction. (If not available, attach explandation rates and supporting dataction rates and supporting dataction rates for uncommon interest during to support commingling. |                                                                     |  |  |  |  |
| I hereby certify that the information above is true and complete to the best of my knowledge and belief.                                                                                                          |                                                             |                                                                                                                                                                                                                    |                                                                     |  |  |  |  |
| SIGNATURE Webora                                                                                                                                                                                                  | h //obre                                                    | TITLE Regulatory Analyst                                                                                                                                                                                           | DATE_08/3199                                                        |  |  |  |  |
| TYPE OR PRINT NAMEDeboral                                                                                                                                                                                         | h Moore                                                     | TELEPHONE NO                                                                                                                                                                                                       | o.(_281) <b>2</b> 93-1005                                           |  |  |  |  |