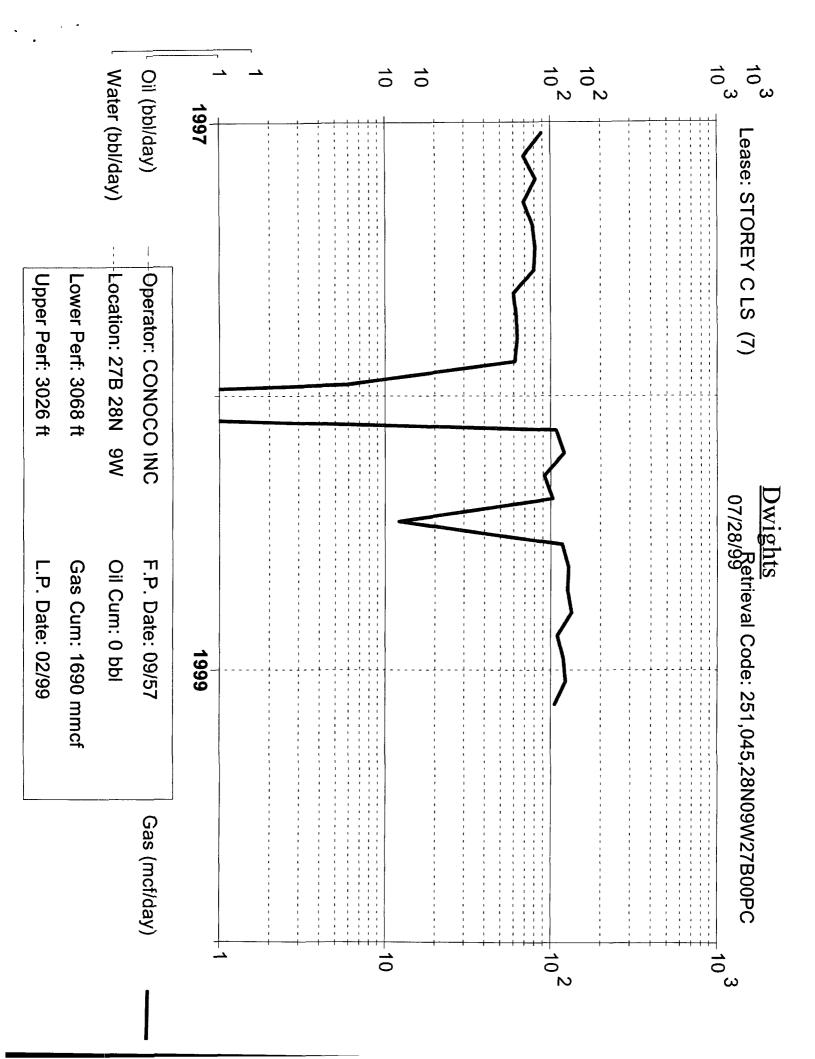

# APPLICATION FOR DOWNHOLE COMMINGLING

EXISTING WELLBORE

XX YES \_\_\_\_NO

|                                                                                                                                                                                                                   | 197 DU 3066, Houston, TX                                    |                                                                                                                                                                                                                    |                                                                     |  |  |  |  |
|-------------------------------------------------------------------------------------------------------------------------------------------------------------------------------------------------------------------|-------------------------------------------------------------|--------------------------------------------------------------------------------------------------------------------------------------------------------------------------------------------------------------------|---------------------------------------------------------------------|--|--|--|--|
| Storey C LS                                                                                                                                                                                                       | 7 B Sec. 27 T                                               |                                                                                                                                                                                                                    | ın Juan                                                             |  |  |  |  |
| Lease                                                                                                                                                                                                             | Well No. Unit Ltr                                           | Sec - Twp - Rge                                                                                                                                                                                                    | County                                                              |  |  |  |  |
| OGRID NO. <u>005073</u> Proper                                                                                                                                                                                    | ty Code <u>22423</u> API NO <u>. 30</u>                     |                                                                                                                                                                                                                    | cing Unit Lease Types: (check 1 or more)  XX_ , State, (and/or) Fee |  |  |  |  |
| The following facts are submitted in support of downhole commingling:  1. Pool Name and Pool Code                                                                                                                 | Upper Zone Aztec Pictured Cliffs 71280                      | Intermediate<br>Zone                                                                                                                                                                                               | Lower<br>Zone<br>Blanco Mesaverde<br>72319                          |  |  |  |  |
| Top and Bottom of<br>Pay Section (Perforations)                                                                                                                                                                   | 3026 – 3068                                                 |                                                                                                                                                                                                                    | 5302 - 5500                                                         |  |  |  |  |
| Type of production     (Oil or Gas)                                                                                                                                                                               | Gas                                                         |                                                                                                                                                                                                                    | Gas                                                                 |  |  |  |  |
| Method of Production     (Flowing or Artificial Lift)                                                                                                                                                             | Flowing                                                     |                                                                                                                                                                                                                    | Flowing                                                             |  |  |  |  |
| 5. Bottomhole Pressure                                                                                                                                                                                            | a. (Current) 237                                            | а.                                                                                                                                                                                                                 | a. 574                                                              |  |  |  |  |
| Oil Zones - Artificial Lift:<br>Estimated Current<br>Gas & Oil - Flowing:<br>Measured Current<br>All Gas Zones:<br>Estimated Or Measured Original                                                                 | b. <sup>(Original)</sup><br>859                             | b.                                                                                                                                                                                                                 | b.<br>1225                                                          |  |  |  |  |
| 6. Oil Gravity (EAPI) or<br>Gas BTU Content                                                                                                                                                                       | 1142                                                        |                                                                                                                                                                                                                    | 1330                                                                |  |  |  |  |
| 7. Producing or Shut-In?                                                                                                                                                                                          | Producing                                                   |                                                                                                                                                                                                                    | Producing                                                           |  |  |  |  |
|                                                                                                                                                                                                                   | NO                                                          |                                                                                                                                                                                                                    | NO                                                                  |  |  |  |  |
| Production Marginal? (yes or no)  * If Shut-In, give date and oil/gas/ water rates of last production                                                                                                             | Date:<br>Rates:                                             | Date:<br>Rates:                                                                                                                                                                                                    | Date:<br>Rates:                                                     |  |  |  |  |
| Note: For new zones with no production history, applicant shall be required to attach production estimates and supporting data  * If Producing, give date andoil/gas/ water rates of recent test (within 60 days) | Date: April/May 99 rates Rates: 101 MCFD                    | Date: Rates:                                                                                                                                                                                                       | Date: April/May 99 rates Rates: 92 MCFD                             |  |  |  |  |
| Fixed Percentage Allocation     Formula -% for each zone     (total of %'s to equal 100%)                                                                                                                         | Oil: 0 % Gas: 62 %                                          | Oil: Gas: %                                                                                                                                                                                                        | Oil: 100% 38%                                                       |  |  |  |  |
| <ul><li>9. If allocation formula is based up attachments with supporting d</li><li>10. Are all working, overriding, and If not, have all working, overrid</li></ul>                                               | ·                                                           |                                                                                                                                                                                                                    | ·                                                                   |  |  |  |  |
| 11. Will cross-flow occur? XX \ flowed production be recovered                                                                                                                                                    | YesNo If yes, are fluids ed, and will the allocation formul | compatible, will the formations la be reliable. <u>XX</u> YesN                                                                                                                                                     | not be damaged, will any cross-lo (If No, attach explanation)       |  |  |  |  |
| 12. Are all produced fluids from all                                                                                                                                                                              | •                                                           |                                                                                                                                                                                                                    | s No                                                                |  |  |  |  |
| 13. Will the value of production be                                                                                                                                                                               | • • •                                                       |                                                                                                                                                                                                                    | ' '                                                                 |  |  |  |  |
| 14. If this well is on, or communitiz<br>United States Bureau of Land                                                                                                                                             |                                                             | •                                                                                                                                                                                                                  |                                                                     |  |  |  |  |
| 15. NMOCD Reference Cases for  16. ATTACHMENTS:  * C-102 for each zone  * Production curve for  * For zones with no po  * Data to support alloo  * Notification list of wo  * Any additional state                | . , .                                                       | SPACER NO(S).  spacing unit and acreage dediction. (If not available, attach explandation rates and supporting dataction rates and supporting dataction rates for uncommon interest during to support commingling. |                                                                     |  |  |  |  |
| I hereby certify that the information above is true and complete to the best of my knowledge and belief.                                                                                                          |                                                             |                                                                                                                                                                                                                    |                                                                     |  |  |  |  |
| SIGNATURE Webora                                                                                                                                                                                                  | h //obre                                                    | TITLE Regulatory Analyst                                                                                                                                                                                           | DATE_08/3199                                                        |  |  |  |  |
| TYPE OR PRINT NAMEDeboral                                                                                                                                                                                         | h Moore                                                     | TELEPHONE NO                                                                                                                                                                                                       | o.(_281) <b>2</b> 93-1005                                           |  |  |  |  |