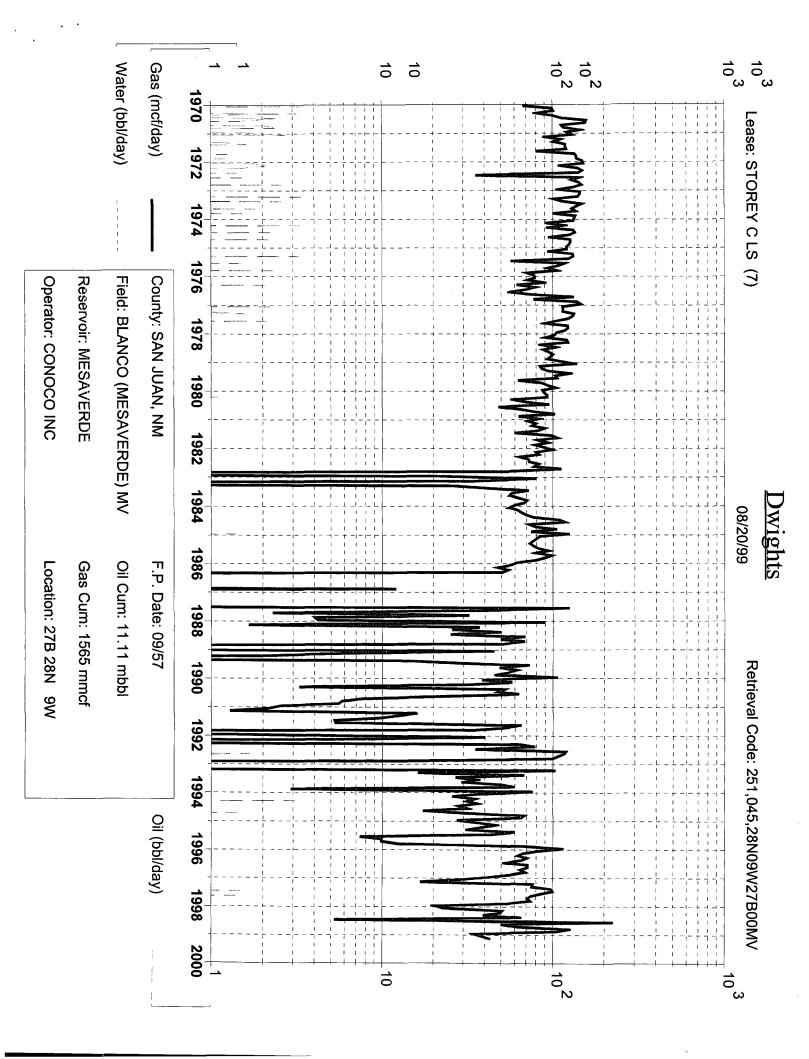

# APPLICATION FOR DOWNHOLE COMMINGLING

EXISTING WELLBORE

XX YES \_\_\_\_NO

|                                                                                                                                                                                                                   | 197 DU 3066, Houston, TX                                    |                                                                                                                                                                                                                    |                                                                     |  |  |  |  |
|-------------------------------------------------------------------------------------------------------------------------------------------------------------------------------------------------------------------|-------------------------------------------------------------|--------------------------------------------------------------------------------------------------------------------------------------------------------------------------------------------------------------------|---------------------------------------------------------------------|--|--|--|--|
| Storey C LS                                                                                                                                                                                                       | 7 B Sec. 27 T                                               |                                                                                                                                                                                                                    | ın Juan                                                             |  |  |  |  |
| Lease                                                                                                                                                                                                             | Well No. Unit Ltr                                           | Sec - Twp - Rge                                                                                                                                                                                                    | County                                                              |  |  |  |  |
| OGRID NO. <u>005073</u> Proper                                                                                                                                                                                    | ty Code <u>22423</u> API NO <u>. 30</u>                     |                                                                                                                                                                                                                    | cing Unit Lease Types: (check 1 or more)  XX_ , State, (and/or) Fee |  |  |  |  |
| The following facts are submitted in support of downhole commingling:  1. Pool Name and Pool Code                                                                                                                 | Upper Zone Aztec Pictured Cliffs 71280                      | Intermediate<br>Zone                                                                                                                                                                                               | Lower<br>Zone<br>Blanco Mesaverde<br>72319                          |  |  |  |  |
| Top and Bottom of<br>Pay Section (Perforations)                                                                                                                                                                   | 3026 – 3068                                                 |                                                                                                                                                                                                                    | 5302 - 5500                                                         |  |  |  |  |
| Type of production     (Oil or Gas)                                                                                                                                                                               | Gas                                                         |                                                                                                                                                                                                                    | Gas                                                                 |  |  |  |  |
| Method of Production     (Flowing or Artificial Lift)                                                                                                                                                             | Flowing                                                     |                                                                                                                                                                                                                    | Flowing                                                             |  |  |  |  |
| 5. Bottomhole Pressure                                                                                                                                                                                            | a. (Current) 237                                            | а.                                                                                                                                                                                                                 | a. 574                                                              |  |  |  |  |
| Oil Zones - Artificial Lift:<br>Estimated Current<br>Gas & Oil - Flowing:<br>Measured Current<br>All Gas Zones:<br>Estimated Or Measured Original                                                                 | b. <sup>(Original)</sup><br>859                             | b.                                                                                                                                                                                                                 | b.<br>1225                                                          |  |  |  |  |
| 6. Oil Gravity (EAPI) or<br>Gas BTU Content                                                                                                                                                                       | 1142                                                        |                                                                                                                                                                                                                    | 1330                                                                |  |  |  |  |
| 7. Producing or Shut-In?                                                                                                                                                                                          | Producing                                                   |                                                                                                                                                                                                                    | Producing                                                           |  |  |  |  |
|                                                                                                                                                                                                                   | NO                                                          |                                                                                                                                                                                                                    | NO                                                                  |  |  |  |  |
| Production Marginal? (yes or no)  * If Shut-In, give date and oil/gas/ water rates of last production                                                                                                             | Date:<br>Rates:                                             | Date:<br>Rates:                                                                                                                                                                                                    | Date:<br>Rates:                                                     |  |  |  |  |
| Note: For new zones with no production history, applicant shall be required to attach production estimates and supporting data  * If Producing, give date andoil/gas/ water rates of recent test (within 60 days) | Date: April/May 99 rates Rates: 101 MCFD                    | Date: Rates:                                                                                                                                                                                                       | Date: April/May 99 rates Rates: 92 MCFD                             |  |  |  |  |
| Fixed Percentage Allocation     Formula -% for each zone     (total of %'s to equal 100%)                                                                                                                         | Oil: 0 % Gas: 62 %                                          | Oil: Gas: %                                                                                                                                                                                                        | Oil: 100% 38%                                                       |  |  |  |  |
| <ul><li>9. If allocation formula is based up attachments with supporting d</li><li>10. Are all working, overriding, and If not, have all working, overrid</li></ul>                                               | ·                                                           |                                                                                                                                                                                                                    | ·                                                                   |  |  |  |  |
| 11. Will cross-flow occur? XX \ flowed production be recovered                                                                                                                                                    | YesNo If yes, are fluids ed, and will the allocation formul | compatible, will the formations la be reliable. <u>XX</u> YesN                                                                                                                                                     | not be damaged, will any cross-lo (If No, attach explanation)       |  |  |  |  |
| 12. Are all produced fluids from all                                                                                                                                                                              | •                                                           |                                                                                                                                                                                                                    | s No                                                                |  |  |  |  |
| 13. Will the value of production be                                                                                                                                                                               | • • •                                                       |                                                                                                                                                                                                                    | ' '                                                                 |  |  |  |  |
| 14. If this well is on, or communitiz<br>United States Bureau of Land                                                                                                                                             |                                                             | •                                                                                                                                                                                                                  |                                                                     |  |  |  |  |
| 15. NMOCD Reference Cases for  16. ATTACHMENTS:  * C-102 for each zone  * Production curve for  * For zones with no po  * Data to support alloo  * Notification list of wo  * Any additional state                | . , .                                                       | SPACER NO(S).  spacing unit and acreage dediction. (If not available, attach explandation rates and supporting dataction rates and supporting dataction rates for uncommon interest during to support commingling. |                                                                     |  |  |  |  |
| I hereby certify that the information above is true and complete to the best of my knowledge and belief.                                                                                                          |                                                             |                                                                                                                                                                                                                    |                                                                     |  |  |  |  |
| SIGNATURE Webora                                                                                                                                                                                                  | h //obre                                                    | TITLE Regulatory Analyst                                                                                                                                                                                           | DATE_08/3199                                                        |  |  |  |  |
| TYPE OR PRINT NAMEDeboral                                                                                                                                                                                         | h Moore                                                     | TELEPHONE NO                                                                                                                                                                                                       | o.(_281) <b>2</b> 93-1005                                           |  |  |  |  |