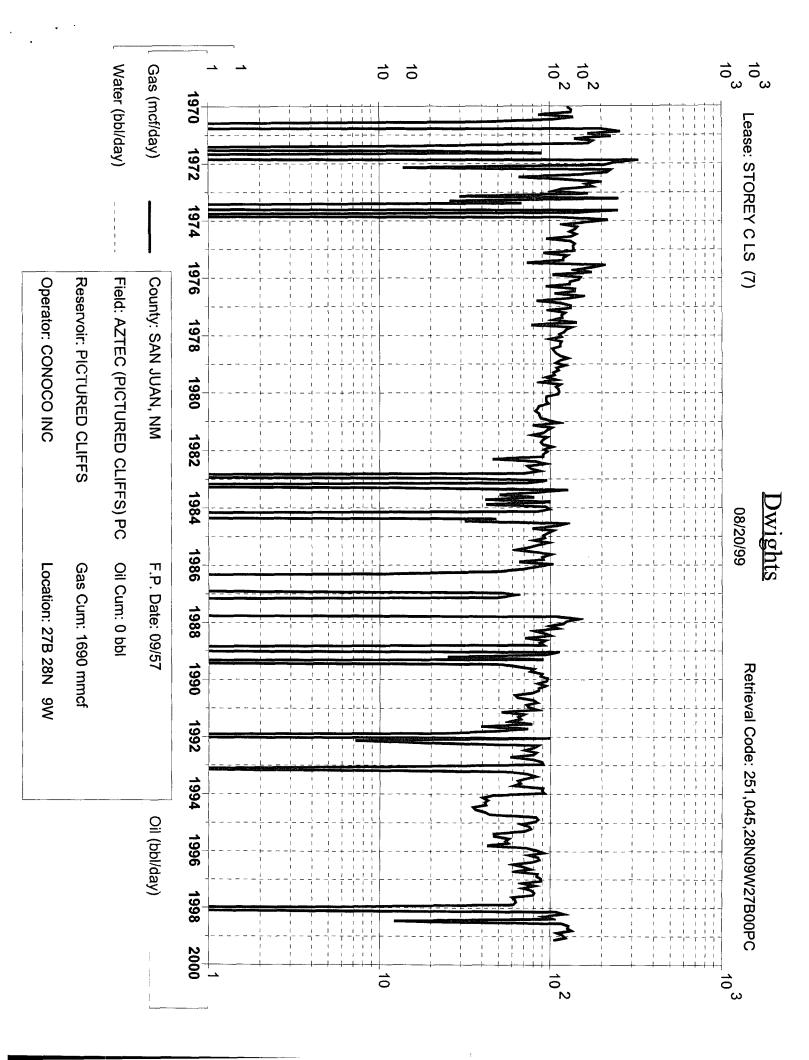

# APPLICATION FOR DOWNHOLE COMMINGLING

EXISTING WELLBORE

XX YES \_\_\_\_NO

|                                                                                                                                                                                                                   | 197 DU 3066, Houston, TX                                    |                                                                                                                                                                                                                    |                                                                     |  |  |  |  |
|-------------------------------------------------------------------------------------------------------------------------------------------------------------------------------------------------------------------|-------------------------------------------------------------|--------------------------------------------------------------------------------------------------------------------------------------------------------------------------------------------------------------------|---------------------------------------------------------------------|--|--|--|--|
| Storey C LS                                                                                                                                                                                                       | 7 B Sec. 27 T                                               |                                                                                                                                                                                                                    | ın Juan                                                             |  |  |  |  |
| Lease                                                                                                                                                                                                             | Well No. Unit Ltr                                           | Sec - Twp - Rge                                                                                                                                                                                                    | County                                                              |  |  |  |  |
| OGRID NO. <u>005073</u> Proper                                                                                                                                                                                    | ty Code <u>22423</u> API NO <u>. 30</u>                     |                                                                                                                                                                                                                    | cing Unit Lease Types: (check 1 or more)  XX_ , State, (and/or) Fee |  |  |  |  |
| The following facts are submitted in support of downhole commingling:  1. Pool Name and Pool Code                                                                                                                 | Upper Zone Aztec Pictured Cliffs 71280                      | Intermediate<br>Zone                                                                                                                                                                                               | Lower<br>Zone<br>Blanco Mesaverde<br>72319                          |  |  |  |  |
| Top and Bottom of<br>Pay Section (Perforations)                                                                                                                                                                   | 3026 – 3068                                                 |                                                                                                                                                                                                                    | 5302 - 5500                                                         |  |  |  |  |
| Type of production     (Oil or Gas)                                                                                                                                                                               | Gas                                                         |                                                                                                                                                                                                                    | Gas                                                                 |  |  |  |  |
| Method of Production     (Flowing or Artificial Lift)                                                                                                                                                             | Flowing                                                     |                                                                                                                                                                                                                    | Flowing                                                             |  |  |  |  |
| 5. Bottomhole Pressure                                                                                                                                                                                            | a. (Current) 237                                            | а.                                                                                                                                                                                                                 | a. 574                                                              |  |  |  |  |
| Oil Zones - Artificial Lift:<br>Estimated Current<br>Gas & Oil - Flowing:<br>Measured Current<br>All Gas Zones:<br>Estimated Or Measured Original                                                                 | b. <sup>(Original)</sup><br>859                             | b.                                                                                                                                                                                                                 | b.<br>1225                                                          |  |  |  |  |
| 6. Oil Gravity (EAPI) or<br>Gas BTU Content                                                                                                                                                                       | 1142                                                        |                                                                                                                                                                                                                    | 1330                                                                |  |  |  |  |
| 7. Producing or Shut-In?                                                                                                                                                                                          | Producing                                                   |                                                                                                                                                                                                                    | Producing                                                           |  |  |  |  |
|                                                                                                                                                                                                                   | NO                                                          |                                                                                                                                                                                                                    | NO                                                                  |  |  |  |  |
| Production Marginal? (yes or no)  * If Shut-In, give date and oil/gas/ water rates of last production                                                                                                             | Date:<br>Rates:                                             | Date:<br>Rates:                                                                                                                                                                                                    | Date:<br>Rates:                                                     |  |  |  |  |
| Note: For new zones with no production history, applicant shall be required to attach production estimates and supporting data  * If Producing, give date andoil/gas/ water rates of recent test (within 60 days) | Date: April/May 99 rates Rates: 101 MCFD                    | Date: Rates:                                                                                                                                                                                                       | Date: April/May 99 rates Rates: 92 MCFD                             |  |  |  |  |
| Fixed Percentage Allocation     Formula -% for each zone     (total of %'s to equal 100%)                                                                                                                         | Oil: 0 % Gas: 62 %                                          | Oil: Gas: %                                                                                                                                                                                                        | Oil: 100% 38%                                                       |  |  |  |  |
| <ul><li>9. If allocation formula is based up attachments with supporting d</li><li>10. Are all working, overriding, and If not, have all working, overrid</li></ul>                                               | ·                                                           |                                                                                                                                                                                                                    | ·                                                                   |  |  |  |  |
| 11. Will cross-flow occur? XX \ flowed production be recovered                                                                                                                                                    | YesNo If yes, are fluids ed, and will the allocation formul | compatible, will the formations la be reliable. <u>XX</u> YesN                                                                                                                                                     | not be damaged, will any cross-lo (If No, attach explanation)       |  |  |  |  |
| 12. Are all produced fluids from all                                                                                                                                                                              | •                                                           |                                                                                                                                                                                                                    | s No                                                                |  |  |  |  |
| 13. Will the value of production be                                                                                                                                                                               | • • •                                                       |                                                                                                                                                                                                                    | ' '                                                                 |  |  |  |  |
| 14. If this well is on, or communitiz<br>United States Bureau of Land                                                                                                                                             |                                                             | •                                                                                                                                                                                                                  |                                                                     |  |  |  |  |
| 15. NMOCD Reference Cases for  16. ATTACHMENTS:  * C-102 for each zone  * Production curve for  * For zones with no po  * Data to support alloo  * Notification list of wo  * Any additional state                | . , .                                                       | SPACER NO(S).  spacing unit and acreage dediction. (If not available, attach explandation rates and supporting dataction rates and supporting dataction rates for uncommon interest during to support commingling. |                                                                     |  |  |  |  |
| I hereby certify that the information above is true and complete to the best of my knowledge and belief.                                                                                                          |                                                             |                                                                                                                                                                                                                    |                                                                     |  |  |  |  |
| SIGNATURE Webora                                                                                                                                                                                                  | h //obre                                                    | TITLE Regulatory Analyst                                                                                                                                                                                           | DATE_08/3199                                                        |  |  |  |  |
| TYPE OR PRINT NAMEDeboral                                                                                                                                                                                         | h Moore                                                     | TELEPHONE NO                                                                                                                                                                                                       | o.(_281) <b>2</b> 93-1005                                           |  |  |  |  |