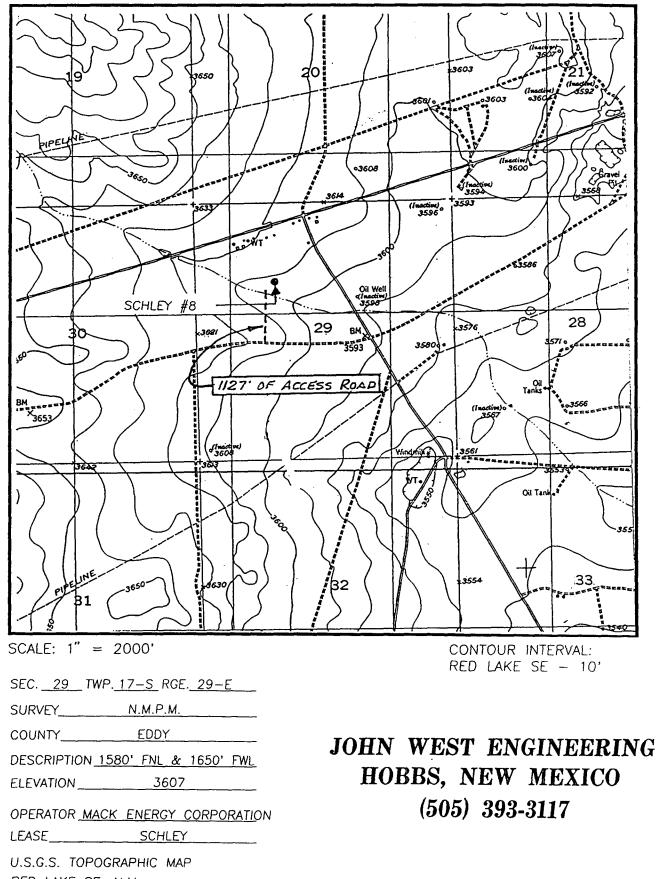

Schley Federal #8 1580 FNL & 1650 FWL Sec. 29, T17S, R29E Eddy County, New Mexico

The well will be completed in the Paddock formation in the East Empire Yeso Pool.

Attached to this application are the following exhibits.

| م م                                               |                                            |                  |              | • ,•      | •                                                                                               |                     |                                       |                                         |                                                               |            |  |  |  |
|---------------------------------------------------|--------------------------------------------|------------------|--------------|-----------|-------------------------------------------------------------------------------------------------|---------------------|---------------------------------------|-----------------------------------------|---------------------------------------------------------------|------------|--|--|--|
| DISTRICT I<br>P.O. Box 1980, Hobbs, NM 88241-1980 |                                            |                  |              |           | State                                                                                           | of New              |                                       | Form C-102<br>Revised February 10, 1994 |                                                               |            |  |  |  |
| DISTRICT II<br>P.O. Drawer DD, Arte:              |                                            | Energy,          | Minerals a   | Submit    | Submit to Appropriate District Office<br>State Lease - 4 Copies<br>Fee Lease - <u>3 Copi</u> es |                     |                                       |                                         |                                                               |            |  |  |  |
| DISTRICT III<br>1000 Rio Brazos R                 | OIL CONSERVATION DIVISION<br>P.O. Box 2088 |                  |              |           |                                                                                                 |                     |                                       |                                         |                                                               |            |  |  |  |
| DISTRICT IV<br>p.o. box 2088, sant/               |                                            | Santa F          |              | REPORT    |                                                                                                 |                     |                                       |                                         |                                                               |            |  |  |  |
|                                                   |                                            |                  | WELL LC      | CATION    | AND                                                                                             | ACREA               | GE DEDICATI                           | ON PLAT                                 |                                                               |            |  |  |  |
| API                                               | Number                                     |                  | 1            | Pool Code |                                                                                                 |                     |                                       | Pool Name                               |                                                               |            |  |  |  |
|                                                   |                                            |                  | 966          | 10        |                                                                                                 |                     | East Empire                           | e Yeso                                  |                                                               |            |  |  |  |
| Property (                                        | Code                                       |                  |              |           |                                                                                                 | perty Nam<br>HLEY F |                                       |                                         | Well Num<br>8                                                 | ber        |  |  |  |
| 022367<br>OGRID No                                |                                            |                  |              |           |                                                                                                 | rator Nam           |                                       | Elevatio                                | n                                                             |            |  |  |  |
| 013837                                            |                                            |                  |              | MACK E    | NERGY                                                                                           | CORF                | ORATION                               |                                         | 3607                                                          |            |  |  |  |
| Surface Location                                  |                                            |                  |              |           |                                                                                                 |                     |                                       |                                         |                                                               |            |  |  |  |
| UL or lot No.                                     | Section                                    | Township         | Range        | Lot Idn   | Feet fr                                                                                         | om the              | North/South line                      | Feet from the                           | East/West line                                                | County     |  |  |  |
| F                                                 | 29                                         | 17 S             | 29 E         |           | 158                                                                                             | 30                  | NORTH                                 | 1650                                    | WEST                                                          | EDDY       |  |  |  |
| <u> </u>                                          |                                            | <b>.</b>         | Bottom       | Hole Loo  | cation                                                                                          | If Diffe            | rent From Sur                         | face                                    |                                                               |            |  |  |  |
| UL or lot No.                                     | UL or lot No. Section Township             |                  | Range        | Lot Idn   | Feet fi                                                                                         | rom the             | North/South line                      | Feet from the                           | East/West line                                                | County     |  |  |  |
| Dedicated Acres                                   | s Joint o                                  | r Infill C       | onsolidation | Code Or   | der No.                                                                                         |                     |                                       | L I                                     |                                                               |            |  |  |  |
|                                                   |                                            |                  | COLONED      |           | COMPT                                                                                           | ETTON I             |                                       |                                         |                                                               |            |  |  |  |
| NU ALLC                                           | WABLE T                                    |                  |              |           |                                                                                                 |                     | INTIL ALL INTER<br>APPROVED BY        |                                         | EN CONSOLIDA                                                  | TED        |  |  |  |
| [                                                 |                                            |                  |              |           |                                                                                                 |                     | · · · · · · · · · · · · · · · · · · · |                                         |                                                               |            |  |  |  |
|                                                   | Ì                                          |                  |              |           |                                                                                                 | )                   |                                       | OPERATO                                 | R CERTIFICAT                                                  | TION       |  |  |  |
|                                                   |                                            |                  |              |           |                                                                                                 |                     |                                       |                                         | y certify the the inj<br>n is true and compl                  | 1          |  |  |  |
|                                                   |                                            | 580' -           |              |           |                                                                                                 |                     |                                       |                                         | vledge and belief.                                            |            |  |  |  |
|                                                   |                                            | 12               |              |           |                                                                                                 |                     |                                       |                                         |                                                               |            |  |  |  |
|                                                   |                                            |                  |              |           |                                                                                                 | 1                   |                                       | Matt 1                                  | Blewen                                                        |            |  |  |  |
|                                                   | 361                                        | 0. <u>3'3</u> 60 | 08.0'        |           |                                                                                                 |                     | <u></u>                               | Signature                               |                                                               |            |  |  |  |
| 165                                               | 50'                                        |                  |              |           |                                                                                                 |                     |                                       | Matt J.<br>Printed Nam                  |                                                               |            |  |  |  |
|                                                   | 1                                          | 6.6' <u> </u>    | )3.9'        | 1         |                                                                                                 | l                   |                                       |                                         | al Engineer                                                   | .          |  |  |  |
|                                                   | 5000                                       | 0.0 500          | 5.5          | }         |                                                                                                 | ,                   |                                       | Title                                   |                                                               |            |  |  |  |
|                                                   |                                            |                  |              |           |                                                                                                 |                     |                                       | <u>5//3/</u><br>Date                    | 98                                                            |            |  |  |  |
|                                                   |                                            |                  |              |           |                                                                                                 |                     |                                       | SURVEYO                                 | OR CERTIFICAT                                                 | TION       |  |  |  |
|                                                   |                                            |                  |              |           |                                                                                                 |                     |                                       |                                         | y that the well locat<br>as plotted f <del>rom</del> field    | (          |  |  |  |
|                                                   |                                            |                  |              |           |                                                                                                 |                     |                                       | actual surveys                          | as plotted from field<br>made by me or<br>al that the same is | under my   |  |  |  |
|                                                   | 1                                          |                  |              |           |                                                                                                 |                     |                                       |                                         | e best of my belie                                            | <i>f</i> . |  |  |  |
|                                                   |                                            |                  |              |           |                                                                                                 |                     |                                       | Date Survey                             | RIL 22, 1998                                                  | DMCC       |  |  |  |
|                                                   | - 1                                        |                  | <u></u>      |           |                                                                                                 |                     | <u> </u>                              | - Signatura &<br>Professional           | Seat 60 Stilling                                              |            |  |  |  |
|                                                   |                                            |                  |              |           |                                                                                                 |                     |                                       | Kon \$1                                 | 1230                                                          | 5 AU.CO    |  |  |  |
|                                                   | 1                                          |                  |              |           |                                                                                                 |                     |                                       |                                         | 8-11-0618-3                                                   | 5-04-98    |  |  |  |
|                                                   |                                            |                  |              |           |                                                                                                 |                     |                                       | Certificate N                           | DE SALO PLEIDSON                                              | 12641      |  |  |  |