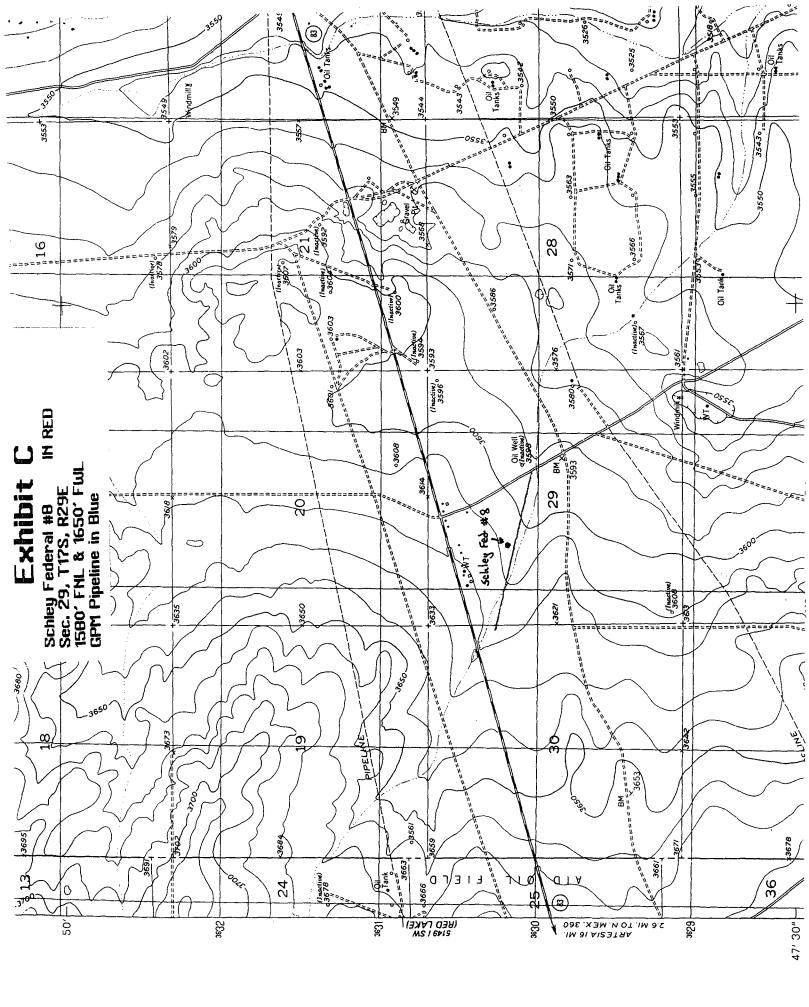

- A.) Well location and acreage dedication plat (form C-102) filed with the Artesia office of the Oil Conservation Division (Exhibit A).
- B.) A plat showing the proposed unorthodox locations, the respective proration units, and the offsetting proration units (Exhibit B).
- C.) A map showing the reason for the unorthodox location, the original location would have fallen on top of existing pipeline. (Exhibit C).

## LOCATION VERIFICATION MAP

RED LAKE SE, N.M.

.

œ 690 Rebinsen Posol 21883 (ARCO 200 10790 u Q 10 3060 **1**01590 ŝ (553) Ő. Stord \$ State 0.544 87(C onard k Ener ر 2 5 0 0 U O O D O E prou Mac IN RED 1010 5 2 4 C , je je 1266 C M 20 B 6846 650' FWL Exhibit Hunt CI . R29E ş ģ Schley Federal #8 Sec. 29, T17S, R29 14840 1580' FN Ves South Macke 10 2455 Math Ener F108 Sz E I ۱۹. ۱۹ € SJ7 0 anors in 5 2 Phillips Amoco Phillips (notando) 055569 Chase Oil i u o O 200 0 'LZ 7 - Urtyfus Gas ) 26194 001 0 Dreufus FIVEJ DEXCO K 36 90 • • • • 5 e v u 000 ີ• ໝ 201 4-54