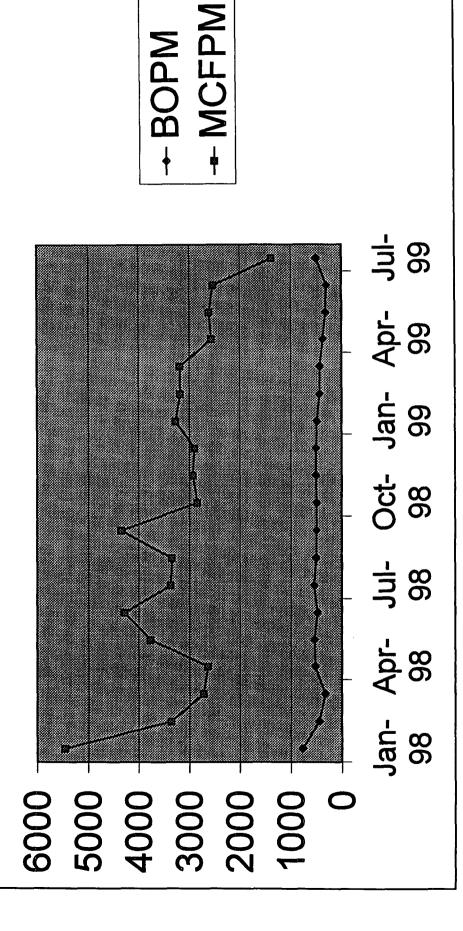

Re: Application for Downhole Commingling

Federal 4 Com #2 Sec. 4-T21S-R27E Eddy Co., New Mexico

Dear Mr. Catanach:

Merit Energy Company is applying to downhole commingle the Delaware & Bone Springs reservoirs on the above referenced well. I have enclosed the following information for your review. If you have any questions, I can be reached at 972-383-6569.

- 1) Administrative Application Coversheet
- 2) Form C-107-A
- 3) Form C-102 (Both Reservoirs)
- 4) Production Charts
- 5) Allocation Formula
- 6) Plat
- 7) Copy of letter notifying Exxon of application (Offset Operator)
- 8) Procedure & Wellbore Schematic

| The following facts are submitted in support of downhole commingling:                                                                                                         | Upper-<br>Zone                                  | Intermediate<br>Zone | Lower<br>Zone                                    |
|-------------------------------------------------------------------------------------------------------------------------------------------------------------------------------|-------------------------------------------------|----------------------|--------------------------------------------------|
| Pool Name and Pool Code                                                                                                                                                       | Delaware                                        |                      | Bone Springs                                     |
| Top and Bottom of<br>Pay Section (Perforations)                                                                                                                               | 4955' - 5022'                                   |                      | 6310' - 6381'<br>6497'                           |
| 3. Type of production<br>(Oil or Gas)                                                                                                                                         | Oil                                             |                      | Oil                                              |
| Method of Production     (Flowing or Artificial Lift)                                                                                                                         | Artificial Lift                                 |                      | Flowing                                          |
| Bottomhole Pressure     Oil Zones - Artificial Lift:     Estimated Current                                                                                                    | a. (Current)<br>2550 psi                        | a.                   | <sup>a.</sup> 3300 psi                           |
| Estimated Current Gas & Oil - Flowing: Measured Current All Gas Zones: Estimated Or Measured Original                                                                         | b. <sup>(Original)</sup>                        | b.                   | b.                                               |
| 6. Oil Gravity ( <sup>°</sup> API) or<br>Gas BTU Content                                                                                                                      | 43 deg.                                         |                      | 42.6 deg.                                        |
| 7. Producing or Shut-In?                                                                                                                                                      | Producing                                       |                      | Shut=In                                          |
| Production Marginal? (yes or no)                                                                                                                                              | No                                              |                      | No                                               |
| * If Shut-In, give date and oil/gas/<br>water rates of last production<br>Note: For new zones with no production history,<br>applicant shall be required to attach production | Date:<br>Rates:                                 | Date:<br>Rates:      | Date: July, 1999 Rates: 10 BOPD, 14 BWPD 60 MCFD |
| estimates and supporting data  * If Producing, give date andoil/gas/ water rates of recent test (within 60 days)                                                              | Date: 09/12/99 Rates: 11 BOPD, 97 BWPD, 41 MCFD | Date:<br>Rates:      | Date:<br>Rates:                                  |
| 8. Fixed Percentage Allocation<br>Formula -% for each zone                                                                                                                    | Oil: 52 <sub>%</sub> Gas: 41 <sub>%</sub>       | Oil: Gas: %          | Oil: 48 % Gas: 59 %                              |

| Note: For new zones with no production history, applicant shall be required to attach production                           | nates:                                                                                                                                                                                                                            | nates:                                                                                | 60 MCFD                                                     |
|----------------------------------------------------------------------------------------------------------------------------|-----------------------------------------------------------------------------------------------------------------------------------------------------------------------------------------------------------------------------------|---------------------------------------------------------------------------------------|-------------------------------------------------------------|
| estimates and supporting data  If Producing, give date andoil/gas/ water rates of recent test (within 60 days)             | Date: 09/12/99 Rates: 11 BOPD, 97 BWPD, 41 MCFD                                                                                                                                                                                   | Date:<br>Rates:                                                                       | Date:<br>Rates:                                             |
| 8. Fixed Percentage Allocation<br>Formula -% for each zone                                                                 | Oil: 52 <sub>%</sub> Gas: 41 <sub>%</sub>                                                                                                                                                                                         | Oil: Gas: %                                                                           | Oil: 48 <sub>%</sub> Gas: 59 %                              |
| If allocation formula is based usubmit attachments with supp                                                               | spon something other than curr<br>porting data and/or explaining r                                                                                                                                                                | ent or past production, or is banethod and providing rate proje                       | sed upon some other method, actions or other required data. |
| <ol> <li>Are all working, overriding, ar<br/>If not, have all working, overr<br/>Have all offset operators been</li> </ol> | nd royalty interests identical in iding, and royalty interests bee given written notice of the prop                                                                                                                               | all commingled zones?<br>n notified by certified mail?<br>posed downhole commingling? | X Yes — No<br>Yes — No<br>Yes — No                          |
| 11. Will cross-flow occur? Y flowed production be recovered                                                                |                                                                                                                                                                                                                                   |                                                                                       |                                                             |
| 12. Are all produced fluids from a                                                                                         | II commingled zones compatible                                                                                                                                                                                                    | e with each other? X                                                                  | es No                                                       |
| 13. Will the value of production b                                                                                         | e decreased by commingling?                                                                                                                                                                                                       | Yes X No (If Ye                                                                       | s, attach explanation)                                      |
| 14. If this well is on, or communit<br>United States Bureau of Land                                                        | tized with, state or federal land<br>Management has been notified                                                                                                                                                                 | s, either the Commissioner of ld in writing of this application.                      | Public Lands or the X Yes No                                |
| 15. NMOCD Reference Cases for                                                                                              | Rule 303(D) Exceptions:                                                                                                                                                                                                           | ORDER NO(S).                                                                          |                                                             |
| * Production curve fo<br>* For zones with no l<br>* Data to support all<br>* Notification list of a                        | ne to be commingled showing in<br>or each zone for at least one ye<br>production history, estimated p<br>ocation method or formula.<br>all offset operators.<br>working, overriding, and royalty<br>ements, data, or documents re | ear. (If not available, attach ex<br>roduction rates and supporting                   | planation.)<br>data.                                        |
| I hereby certify that the information                                                                                      |                                                                                                                                                                                                                                   | to the best of my knowledge a                                                         | nd belief.                                                  |
| SIGNATURE MO                                                                                                               | <i>o</i>                                                                                                                                                                                                                          | TITLE Regulatory Analy                                                                | st_date09/16/99                                             |
| TYPE OR PRINT NAMELy                                                                                                       |                                                                                                                                                                                                                                   | TELEPHONE NO. (                                                                       | 973 ) 383-6569                                              |