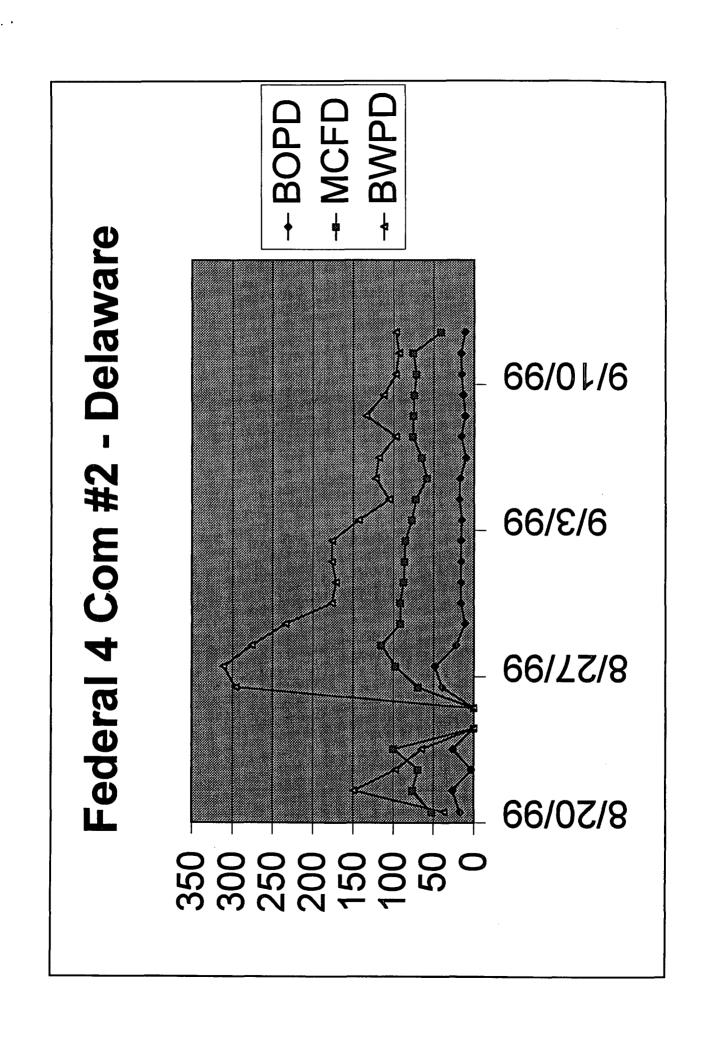

Re: Application for Downhole Commingling

Federal 4 Com #2 Sec. 4-T21S-R27E Eddy Co., New Mexico

Dear Mr. Catanach:

Merit Energy Company is applying to downhole commingle the Delaware & Bone Springs reservoirs on the above referenced well. I have enclosed the following information for your review. If you have any questions, I can be reached at 972-383-6569.

- 1) Administrative Application Coversheet
- 2) Form C-107-A
- 3) Form C-102 (Both Reservoirs)
- 4) Production Charts
- 5) Allocation Formula
- 6) Plat
- 7) Copy of letter notifying Exxon of application (Offset Operator)
- 8) Procedure & Wellbore Schematic

| The following facts are submitted in support of downhole commingling:                                                                                                         | Upper-<br>Zone                                  | Intermediate<br>Zone | Lower<br>Zone                                    |
|-------------------------------------------------------------------------------------------------------------------------------------------------------------------------------|-------------------------------------------------|----------------------|--------------------------------------------------|
| Pool Name and Pool Code                                                                                                                                                       | Delaware                                        |                      | Bone Springs                                     |
| Top and Bottom of<br>Pay Section (Perforations)                                                                                                                               | 4955' - 5022'                                   |                      | 6310' - 6381'<br>6497'                           |
| 3. Type of production<br>(Oil or Gas)                                                                                                                                         | Oil                                             |                      | Oil                                              |
| Method of Production     (Flowing or Artificial Lift)                                                                                                                         | Artificial Lift                                 |                      | Flowing                                          |
| Bottomhole Pressure     Oil Zones - Artificial Lift:     Estimated Current                                                                                                    | a. (Current)<br>2550 psi                        | a.                   | <sup>a.</sup> 3300 psi                           |
| Estimated Current Gas & Oil - Flowing: Measured Current All Gas Zones: Estimated Or Measured Original                                                                         | b. <sup>(Original)</sup>                        | b.                   | b.                                               |
| 6. Oil Gravity ( <sup>°</sup> API) or<br>Gas BTU Content                                                                                                                      | 43 deg.                                         |                      | 42.6 deg.                                        |
| 7. Producing or Shut-In?                                                                                                                                                      | Producing                                       |                      | Shut=In                                          |
| Production Marginal? (yes or no)                                                                                                                                              | No                                              |                      | No                                               |
| * If Shut-In, give date and oil/gas/<br>water rates of last production<br>Note: For new zones with no production history,<br>applicant shall be required to attach production | Date:<br>Rates:                                 | Date:<br>Rates:      | Date: July, 1999 Rates: 10 BOPD, 14 BWPD 60 MCFD |
| estimates and supporting data  * If Producing, give date andoil/gas/ water rates of recent test (within 60 days)                                                              | Date: 09/12/99 Rates: 11 BOPD, 97 BWPD, 41 MCFD | Date:<br>Rates:      | Date:<br>Rates:                                  |
| 8. Fixed Percentage Allocation<br>Formula -% for each zone                                                                                                                    | Oil: 52 <sub>%</sub> Gas: 41 <sub>%</sub>       | Oil: Gas: %          | Oil: 48 % Gas: 59 %                              |

| Note: For new zones with no production history, applicant shall be required to attach production                           | nates:                                                                                                                                                                                                                            | nates:                                                                                | 60 MCFD                                                     |
|----------------------------------------------------------------------------------------------------------------------------|-----------------------------------------------------------------------------------------------------------------------------------------------------------------------------------------------------------------------------------|---------------------------------------------------------------------------------------|-------------------------------------------------------------|
| estimates and supporting data  If Producing, give date andoil/gas/ water rates of recent test (within 60 days)             | Date: 09/12/99 Rates: 11 BOPD, 97 BWPD, 41 MCFD                                                                                                                                                                                   | Date:<br>Rates:                                                                       | Date:<br>Rates:                                             |
| 8. Fixed Percentage Allocation<br>Formula -% for each zone                                                                 | Oil: 52 <sub>%</sub> Gas: 41 <sub>%</sub>                                                                                                                                                                                         | Oil: Gas: %                                                                           | Oil: 48 <sub>%</sub> Gas: 59 %                              |
| If allocation formula is based usubmit attachments with supp                                                               | spon something other than curr<br>porting data and/or explaining r                                                                                                                                                                | ent or past production, or is banethod and providing rate proje                       | sed upon some other method, actions or other required data. |
| <ol> <li>Are all working, overriding, ar<br/>If not, have all working, overr<br/>Have all offset operators been</li> </ol> | nd royalty interests identical in iding, and royalty interests bee given written notice of the prop                                                                                                                               | all commingled zones?<br>n notified by certified mail?<br>posed downhole commingling? | X Yes — No<br>Yes — No<br>Yes — No                          |
| 11. Will cross-flow occur? Y flowed production be recovered                                                                |                                                                                                                                                                                                                                   |                                                                                       |                                                             |
| 12. Are all produced fluids from a                                                                                         | II commingled zones compatible                                                                                                                                                                                                    | e with each other? X                                                                  | es No                                                       |
| 13. Will the value of production b                                                                                         | e decreased by commingling?                                                                                                                                                                                                       | Yes X No (If Ye                                                                       | s, attach explanation)                                      |
| 14. If this well is on, or communit<br>United States Bureau of Land                                                        | tized with, state or federal land<br>Management has been notified                                                                                                                                                                 | s, either the Commissioner of ld in writing of this application.                      | Public Lands or the X Yes No                                |
| 15. NMOCD Reference Cases for                                                                                              | Rule 303(D) Exceptions:                                                                                                                                                                                                           | ORDER NO(S).                                                                          |                                                             |
| * Production curve fo<br>* For zones with no l<br>* Data to support all<br>* Notification list of a                        | ne to be commingled showing in<br>or each zone for at least one ye<br>production history, estimated p<br>ocation method or formula.<br>all offset operators.<br>working, overriding, and royalty<br>ements, data, or documents re | ear. (If not available, attach ex<br>roduction rates and supporting                   | planation.)<br>data.                                        |
| I hereby certify that the information                                                                                      |                                                                                                                                                                                                                                   | to the best of my knowledge a                                                         | nd belief.                                                  |
| SIGNATURE MO                                                                                                               | <i>o</i>                                                                                                                                                                                                                          | TITLE Regulatory Analy                                                                | st_date09/16/99                                             |
| TYPE OR PRINT NAMELy                                                                                                       |                                                                                                                                                                                                                                   | TELEPHONE NO. (                                                                       | 973 ) 383-6569                                              |