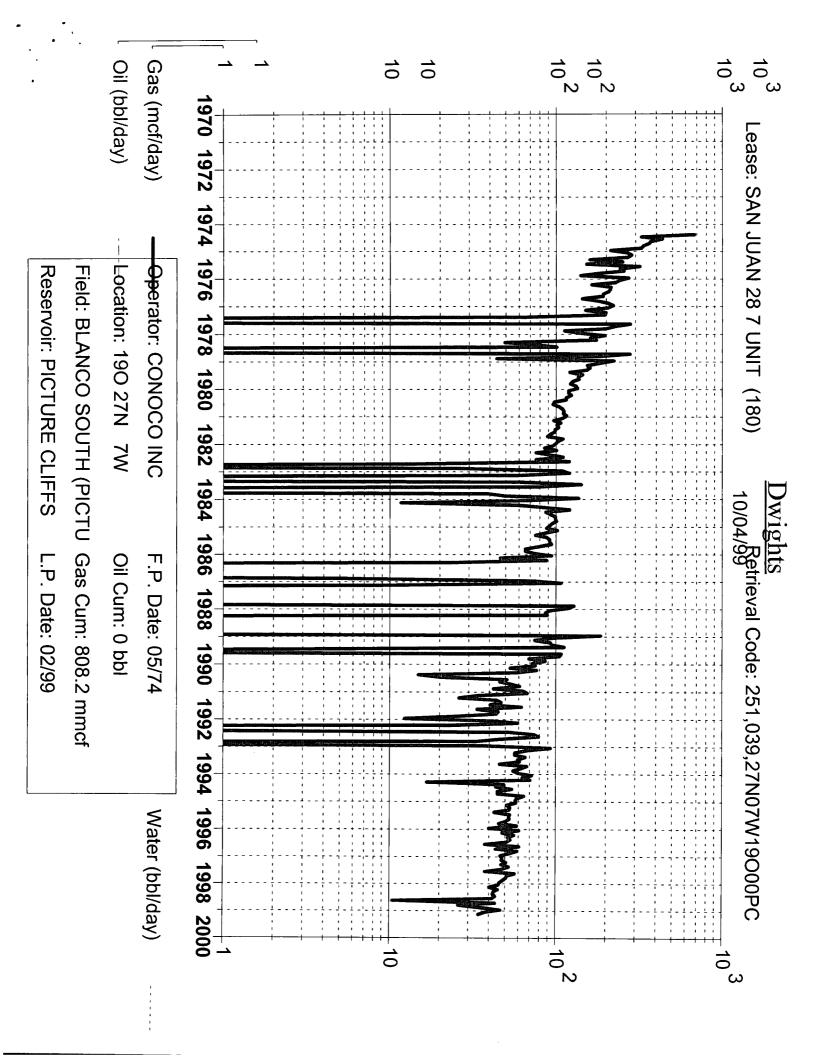

| FP Date: 74-05     | LP Date: 99-02                   | Liq Since: FPDATE | Gas Since: FPDATE      |             |         |         |         |         | Gas Production | 1000    | 100     | 10      |         |         |         |         |        |
|--------------------|----------------------------------|-------------------|------------------------|-------------|---------|---------|---------|---------|----------------|---------|---------|---------|---------|---------|---------|---------|--------|
| 180                | 190 27N 7W                       |                   | 808,224 mcf<br>ACT GAS | WELLS       | -       | ~       | -       | -       | ~              | -       | -       | -       | -       | -       | -       | _       |        |
| Well #:            | Location:                        | Liquid Cum:       | Gas Cum:<br>Status:    | WATER BBI & | 0       | 0       | 0       | 0       | 0              | 0       | 0       | 0       | 0       | 0       | 0       | 0       | 0      |
|                    | CTURE CLIFFS) PC                 |                   | 000PC                  | AS MCE      | 1,367   | 1,291   | 1,274   | 1,316   | 1,262          | 317     | 1,316   | 791     | 1,066   | 1,413   | 1,155   | 1,046   | 13,614 |
| SAN JUAN 28 7 UNIT | BLANCO SOUTH (PICTURE CLIFFS) PC | CONOCO INC        | 251,039,27N07W19O00PC  | Oll BBI s   | 0       | 0       | 0       | 0       | 0              | 0       | 0       | 0       | 0       | 0       | 0       | 0       | 0      |
| Lease:             | Field:                           | Operator:         | RCI#:                  | ק אַנַר אַנ | 03/1998 | 04/1998 | 05/1998 | 06/1998 | 07/1998        | 08/1998 | 09/1998 | 10/1998 | 11/1998 | 12/1998 | 01/1999 | 02/1999 | Total  |