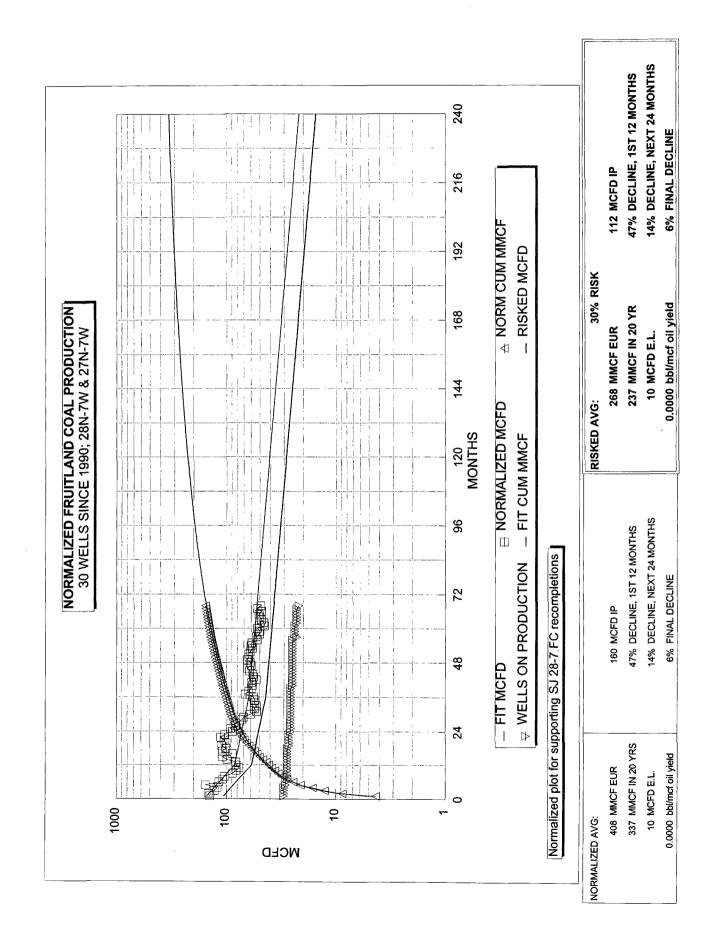

0       | 0       | 0       | 0      |
|                    | CTURE CLIFFS) PC                 |                   | 000PC                  | AS MCE      | 1,367   | 1,291   | 1,274   | 1,316   | 1,262          | 317     | 1,316   | 791     | 1,066   | 1,413   | 1,155   | 1,046   | 13,614 |
| SAN JUAN 28 7 UNIT | BLANCO SOUTH (PICTURE CLIFFS) PC | CONOCO INC        | 251,039,27N07W19O00PC  | Oll BBI s   | 0       | 0       | 0       | 0       | 0              | 0       | 0       | 0       | 0       | 0       | 0       | 0       | 0      |
| Lease:             | Field:                           | Operator:         | RCI#:                  | ק אַנַר אַנ | 03/1998 | 04/1998 | 05/1998 | 06/1998 | 07/1998        | 08/1998 | 09/1998 | 10/1998 | 11/1998 | 12/1998 | 01/1999 | 02/1999 | Total  |





PRODUCTION FORECAST FOR SUBTRACTION METHOD COMMINGLE ALLOCATION

| YEAR         AVG. MCFD         AVG. BOPD           2000         42         0           2001         40         0           2002         39         0           2003         37         0           2004         36         0           2005         34         0           2006         33         0           2007         31         0           2008         30         0           2009         29         0           2010         28         0           2011         27         0           2012         26         0           2011         27         0           2012         26         0           2013         25         0           2014         24         0           2015         23         0           2016         22         0