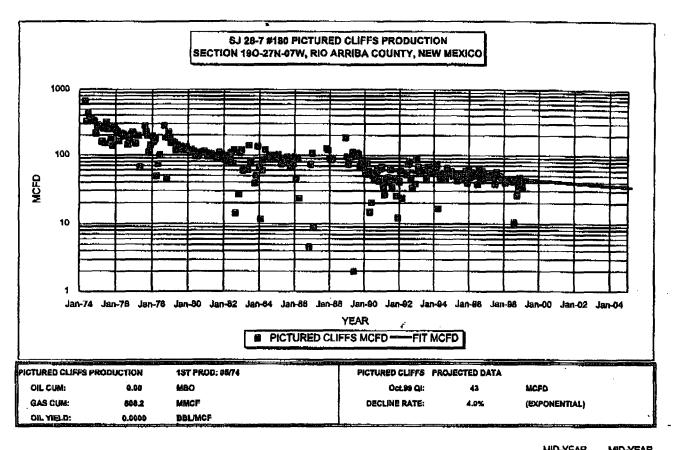

| FP Date: 74-05     | LP Date: 99-02                   | Liq Since: FPDATE | Gas Since: FPDATE      |             |         |         |         |         | Gas Production | 1000    | 100     | 10      |         |         |         |         |        |
|--------------------|----------------------------------|-------------------|------------------------|-------------|---------|---------|---------|---------|----------------|---------|---------|---------|---------|---------|---------|---------|--------|
| 180                | 190 27N 7W                       |                   | 808,224 mcf<br>ACT GAS | WELLS       | -       | ~       | -       | -       | ~              | -       | -       | -       | -       | -       | -       | _       |        |
| Well #:            | Location:                        | Liquid Cum:       | Gas Cum:<br>Status:    | WATER BBI & | 0       | 0       | 0       | 0       | 0              | 0       | 0       | 0       | 0       | 0       | 0       | 0       | 0      |
|                    | CTURE CLIFFS) PC                 |                   | 000PC                  | AS MCE      | 1,367   | 1,291   | 1,274   | 1,316   | 1,262          | 317     | 1,316   | 791     | 1,066   | 1,413   | 1,155   | 1,046   | 13,614 |
| SAN JUAN 28 7 UNIT | BLANCO SOUTH (PICTURE CLIFFS) PC | CONOCO INC        | 251,039,27N07W19O00PC  | Oll BBI s   | 0       | 0       | 0       | 0       | 0              | 0       | 0       | 0       | 0       | 0       | 0       | 0       | 0      |
| Lease:             | Field:                           | Operator:         | RCI#:                  | ק אַנַר אַנ | 03/1998 | 04/1998 | 05/1998 | 06/1998 | 07/1998        | 08/1998 | 09/1998 | 10/1998 | 11/1998 | 12/1998 | 01/1999 | 02/1999 | Total  |