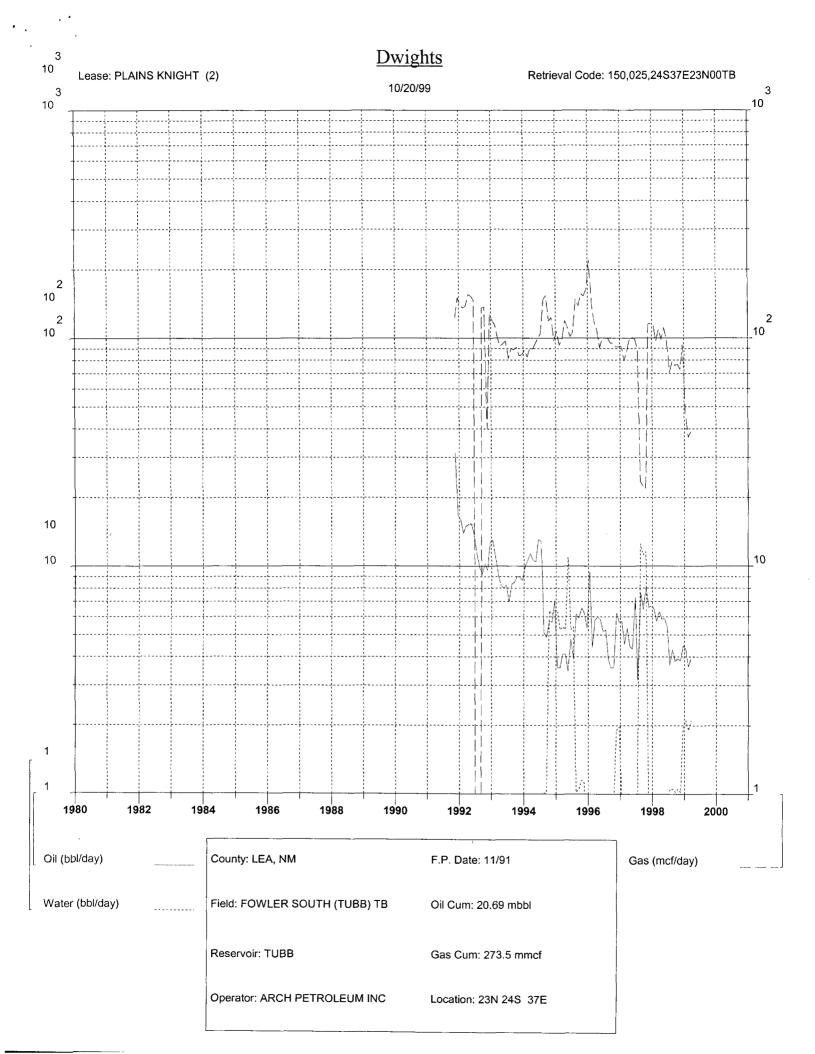

## APPLICATION FOR DOWNHOLE COMMINGLING

X YES \_\_\_ NO

| Arch Petroleum Inc.                                                                                                                                                    | 300 North Marienfeld,                                                                                    |                                                                                                                                                             | 79701                                                             |
|------------------------------------------------------------------------------------------------------------------------------------------------------------------------|----------------------------------------------------------------------------------------------------------|-------------------------------------------------------------------------------------------------------------------------------------------------------------|-------------------------------------------------------------------|
| Operator Plains Knight                                                                                                                                                 | 2 N-2                                                                                                    | 3-24S-37E                                                                                                                                                   | Lea:                                                              |
| Cease OGRID NO. 000962 Property Code                                                                                                                                   | 44000 20.0                                                                                               | - Sec - Twp - Rge<br>Spacing U<br>25-11208 Federal                                                                                                          | County nit Lease Types: (check 1 or more), State, (and/or) FeeX   |
| The following facts are submitted in support of downhole commingling:                                                                                                  | Upper<br>Zone                                                                                            | Intermediate<br>Zone                                                                                                                                        | Lower<br>Zone                                                     |
| Pool Name and     Pool Code                                                                                                                                            | Fowler (Upper Yeso)                                                                                      | Fowler (Tubb, South)                                                                                                                                        | Fowler (Abo)                                                      |
| Top and Bottom of     Pay Section (Perforations)                                                                                                                       | 5164-5590                                                                                                | 5847-6145                                                                                                                                                   | 6307-6396                                                         |
| Type of production     (Oil or Gas)                                                                                                                                    | 0il                                                                                                      | 011                                                                                                                                                         | 011                                                               |
| Method of Production     (Flowing or Artificial Lift)                                                                                                                  | Artificial Lift                                                                                          | Artificial Lift                                                                                                                                             | Artificial Lift                                                   |
| 5. Bottomhole Pressure Oil Zones - Artificial Lift: Estimated Current Gas & Oil - Flowing:                                                                             | a. (Current)<br>850#                                                                                     | a.<br>1100#                                                                                                                                                 | a. 1200#                                                          |
| Estimated Current Gas & Oil - Flowing: Measured Current All Gas Zones: Estimated Or Measured Original                                                                  | b. ( <sup>Original)</sup>                                                                                | b.                                                                                                                                                          | b.                                                                |
| 6. Oil Gravity ( <sup>°</sup> API) or<br>Gas BTU Content                                                                                                               | 39.5                                                                                                     | 34.4                                                                                                                                                        | 40.1                                                              |
| 7. Producing or Shut-In?                                                                                                                                               | Shut-in                                                                                                  | Shut-in                                                                                                                                                     | Producing                                                         |
| Production Marginal? (yes or no)                                                                                                                                       | Yes                                                                                                      | Yes                                                                                                                                                         | Yes                                                               |
| If Shut-In, give date and oil/gas/<br>water rates of last production  Note: For new zones with no production history, applicant shall be required to attach production | Date: 01/91<br>Rates:<br>3 BO, 12 BW, 26 MCF                                                             | Date: 07/99 Rates: 3 BO, 2 BW, 31 MCF                                                                                                                       | Date:<br>Rates:                                                   |
| If Producing, give date andoil/gas/<br>water rates of recent test<br>(within 60 days)                                                                                  | Date:<br>Rates:                                                                                          | Date:<br>Rates:                                                                                                                                             | Date: 09/15/99<br>Rates: 5 BO, 50 BW, 15 MCF                      |
| 8. Fixed Percentage Allocation<br>Formula -% for each zone                                                                                                             | Oil: Gas: 37 %                                                                                           | Oil: Gas: 43 %                                                                                                                                              | Oil: 46 % Gas: 20 %                                               |
| If allocation formula is based usubmit attachments with supp                                                                                                           | upon something other than currocting data and/or explaining r                                            | rent or past production, or is ba                                                                                                                           | ased upon some other method,                                      |
| 10. Are all working, overriding, ar<br>If not, have all working, overr<br>Have all offset operators been                                                               | nd royalty interests identical in<br>iding, and royalty interests bee<br>given written notice of the pro | all commingled zones?<br>on notified by certified mail?                                                                                                     | X Yes No<br>Yes No<br>X Yes No                                    |
| 11. Will cross-flow occur? Y                                                                                                                                           | es X No. If yes are fluids o                                                                             | compatible will the formations                                                                                                                              | not be damaged, will any cross-<br>No (If No, attach explanation) |
| 12. Are all produced fluids from a                                                                                                                                     |                                                                                                          |                                                                                                                                                             |                                                                   |
| 13. Will the value of production be                                                                                                                                    |                                                                                                          |                                                                                                                                                             | · · · · · · · · · · · · · · · · · · ·                             |
| 14. If this well is on, or communit<br>United States Bureau of Land                                                                                                    | tized with, state or federal land<br>Management has been notified                                        | s, either the Commissioner of it in writing of this application.                                                                                            | Public Lands or theYes No                                         |
| 15. NMOCD Reference Cases for                                                                                                                                          | Rule 303(D) Exceptions:                                                                                  | ORDER NO(S). DHC-1277                                                                                                                                       |                                                                   |
| * For zones with no p  * Data to support allo  * Notification list of a                                                                                                | or each zone for at least one year<br>or reduction history, estimated p<br>ocation method or formula.    | ts spacing unit and acreage deter. (If not available, attach extroduction rates and supporting a interests for uncommon interequired to support commingling | planation.)<br>data.                                              |
| I hereby certify that the information                                                                                                                                  |                                                                                                          |                                                                                                                                                             |                                                                   |
| SIGNATURE ROLL S.                                                                                                                                                      | Meally                                                                                                   | TITLE Production Tech.                                                                                                                                      | DATE 10/20/99                                                     |
| TYPE OR PRINT NAME Robin S.                                                                                                                                            | //                                                                                                       | TELEPHONE NO. (                                                                                                                                             |                                                                   |

#### PLAINS KNIGHT LEASE, WELL #2 LEA COUNTY, NEW MEXICO

Approval is requested for an exception to Rule 303-C to permit down-hole commingling of the Fowler (Upper Yeso), Fowler (Tubb, South), and Fowler (Abo) in the subject well.

The well is currently producing from the Fowler (Abo) with Upper Yeso and Tubb perfs isolated behind a Loc-Set packer.

Based on all available information, production fluids from these three reservoirs show no evidence of incompatibility; therefore, down-hole commingling is not expected to result in reservoir damage. Ownership in the three pools is common and correlative rights will not be violated.