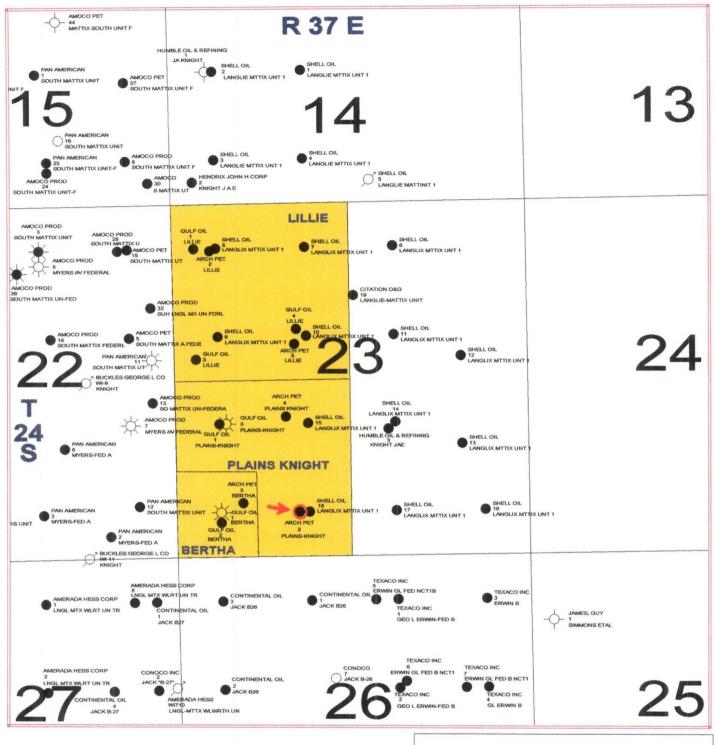

## APPLICATION FOR DOWNHOLE COMMINGLING

X YES \_\_\_ NO

| Arch Petroleum Inc.                                                                                                                                                    | 300 North Marienfeld,                                                                                    |                                                                                                                                                             | 79701                                                             |
|------------------------------------------------------------------------------------------------------------------------------------------------------------------------|----------------------------------------------------------------------------------------------------------|-------------------------------------------------------------------------------------------------------------------------------------------------------------|-------------------------------------------------------------------|
| Operator Plains Knight                                                                                                                                                 | 2 N-2                                                                                                    | 3-24S-37E                                                                                                                                                   | Lea:                                                              |
| Cease OGRID NO. 000962 Property Code                                                                                                                                   | 44000 20.0                                                                                               | - Sec - Twp - Rge<br>Spacing U<br>25-11208 Federal                                                                                                          | County nit Lease Types: (check 1 or more), State, (and/or) FeeX   |
| The following facts are submitted in support of downhole commingling:                                                                                                  | Upper<br>Zone                                                                                            | Intermediate<br>Zone                                                                                                                                        | Lower<br>Zone                                                     |
| Pool Name and     Pool Code                                                                                                                                            | Fowler (Upper Yeso)                                                                                      | Fowler (Tubb, South)                                                                                                                                        | Fowler (Abo)                                                      |
| Top and Bottom of     Pay Section (Perforations)                                                                                                                       | 5164-5590                                                                                                | 5847-6145                                                                                                                                                   | 6307-6396                                                         |
| Type of production     (Oil or Gas)                                                                                                                                    | 0il                                                                                                      | 011                                                                                                                                                         | 011                                                               |
| Method of Production     (Flowing or Artificial Lift)                                                                                                                  | Artificial Lift                                                                                          | Artificial Lift                                                                                                                                             | Artificial Lift                                                   |
| 5. Bottomhole Pressure Oil Zones - Artificial Lift: Estimated Current Gas & Oil - Flowing:                                                                             | a. (Current)<br>850#                                                                                     | a.<br>1100#                                                                                                                                                 | a. 1200#                                                          |
| Estimated Current Gas & Oil - Flowing: Measured Current All Gas Zones: Estimated Or Measured Original                                                                  | b. ( <sup>Original)</sup>                                                                                | b.                                                                                                                                                          | b.                                                                |
| 6. Oil Gravity ( <sup>°</sup> API) or<br>Gas BTU Content                                                                                                               | 39.5                                                                                                     | 34.4                                                                                                                                                        | 40.1                                                              |
| 7. Producing or Shut-In?                                                                                                                                               | Shut-in                                                                                                  | Shut-in                                                                                                                                                     | Producing                                                         |
| Production Marginal? (yes or no)                                                                                                                                       | Yes                                                                                                      | Yes                                                                                                                                                         | Yes                                                               |
| If Shut-In, give date and oil/gas/<br>water rates of last production  Note: For new zones with no production history, applicant shall be required to attach production | Date: 01/91<br>Rates:<br>3 BO, 12 BW, 26 MCF                                                             | Date: 07/99 Rates: 3 BO, 2 BW, 31 MCF                                                                                                                       | Date:<br>Rates:                                                   |
| If Producing, give date andoil/gas/<br>water rates of recent test<br>(within 60 days)                                                                                  | Date:<br>Rates:                                                                                          | Date:<br>Rates:                                                                                                                                             | Date: 09/15/99<br>Rates: 5 BO, 50 BW, 15 MCF                      |
| 8. Fixed Percentage Allocation<br>Formula -% for each zone                                                                                                             | Oil: Gas: 37 %                                                                                           | Oil: Gas: 43 %                                                                                                                                              | Oil: 46 % Gas: 20 %                                               |
| If allocation formula is based usubmit attachments with supp                                                                                                           | upon something other than currocting data and/or explaining r                                            | rent or past production, or is ba                                                                                                                           | ased upon some other method,                                      |
| 10. Are all working, overriding, ar<br>If not, have all working, overr<br>Have all offset operators been                                                               | nd royalty interests identical in<br>iding, and royalty interests bee<br>given written notice of the pro | all commingled zones?<br>on notified by certified mail?                                                                                                     | X Yes No<br>Yes No<br>X Yes No                                    |
| 11. Will cross-flow occur? Y                                                                                                                                           | es X No. If yes are fluids o                                                                             | compatible will the formations                                                                                                                              | not be damaged, will any cross-<br>No (If No, attach explanation) |
| 12. Are all produced fluids from a                                                                                                                                     |                                                                                                          |                                                                                                                                                             |                                                                   |
| 13. Will the value of production be                                                                                                                                    |                                                                                                          |                                                                                                                                                             | · · · · · · · · · · · · · · · · · · ·                             |
| 14. If this well is on, or communit<br>United States Bureau of Land                                                                                                    | tized with, state or federal land<br>Management has been notified                                        | s, either the Commissioner of it in writing of this application.                                                                                            | Public Lands or theYes No                                         |
| 15. NMOCD Reference Cases for                                                                                                                                          | Rule 303(D) Exceptions:                                                                                  | ORDER NO(S). DHC-1277                                                                                                                                       |                                                                   |
| * For zones with no p  * Data to support allo  * Notification list of a                                                                                                | or each zone for at least one year<br>or reduction history, estimated p<br>ocation method or formula.    | ts spacing unit and acreage deter. (If not available, attach extroduction rates and supporting a interests for uncommon interequired to support commingling | planation.)<br>data.                                              |
| I hereby certify that the information                                                                                                                                  |                                                                                                          |                                                                                                                                                             |                                                                   |
| SIGNATURE ROLL S.                                                                                                                                                      | Meally                                                                                                   | TITLE Production Tech.                                                                                                                                      | DATE 10/20/99                                                     |
| TYPE OR PRINT NAME Robin S.                                                                                                                                            | //                                                                                                       | TELEPHONE NO. (                                                                                                                                             |                                                                   |

#### PLAINS KNIGHT LEASE, WELL #2 LEA COUNTY, NEW MEXICO

Approval is requested for an exception to Rule 303-C to permit down-hole commingling of the Fowler (Upper Yeso), Fowler (Tubb, South), and Fowler (Abo) in the subject well.