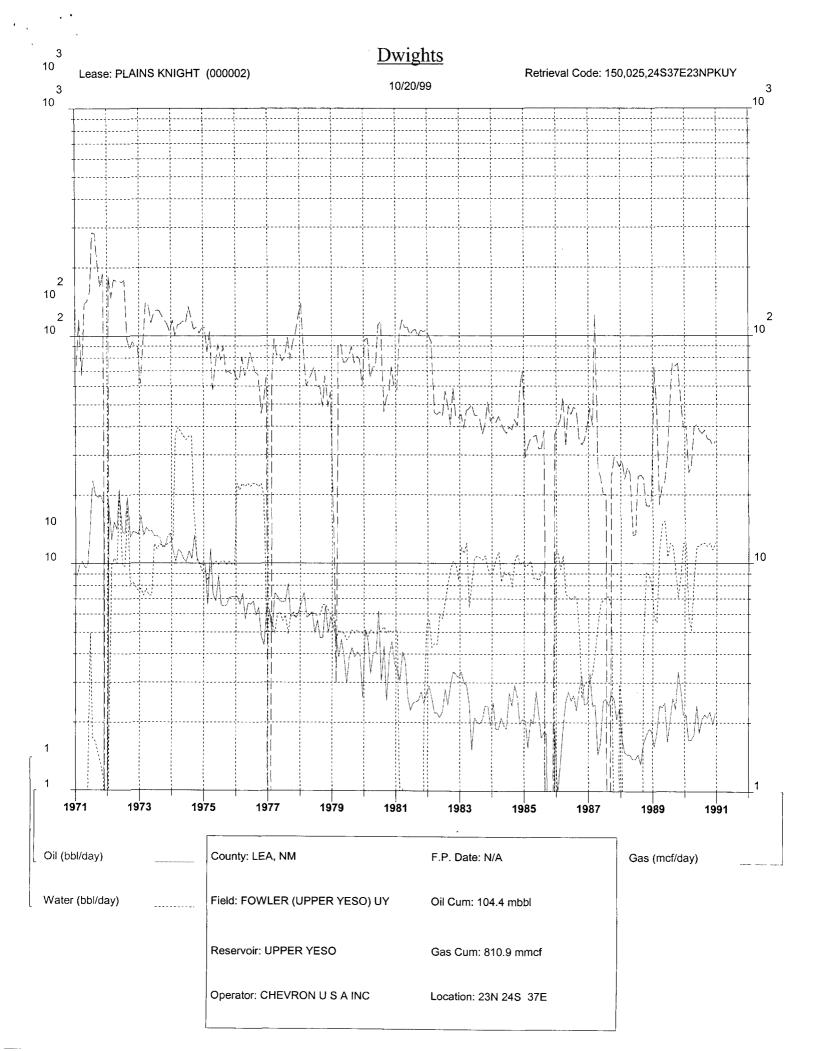

## APPLICATION FOR DOWNHOLE COMMINGLING

X YES \_\_\_ NO

| Arch Petroleum Inc.                                                                                                                                                    | 300 North Marienfeld,                                                                                    |                                                                                                                                                             | 79701                                                             |
|------------------------------------------------------------------------------------------------------------------------------------------------------------------------|----------------------------------------------------------------------------------------------------------|-------------------------------------------------------------------------------------------------------------------------------------------------------------|-------------------------------------------------------------------|
| Operator Plains Knight                                                                                                                                                 | 2 N-2                                                                                                    | 3-24S-37E                                                                                                                                                   | Lea:                                                              |
| Cease OGRID NO. 000962 Property Code                                                                                                                                   | 44000 20.0                                                                                               | - Sec - Twp - Rge<br>Spacing U<br>25-11208 Federal                                                                                                          | County nit Lease Types: (check 1 or more), State, (and/or) FeeX   |
| The following facts are submitted in support of downhole commingling:                                                                                                  | Upper<br>Zone                                                                                            | Intermediate<br>Zone                                                                                                                                        | Lower<br>Zone                                                     |
| Pool Name and     Pool Code                                                                                                                                            | Fowler (Upper Yeso)                                                                                      | Fowler (Tubb, South)                                                                                                                                        | Fowler (Abo)                                                      |
| Top and Bottom of     Pay Section (Perforations)                                                                                                                       | 5164-5590                                                                                                | 5847-6145                                                                                                                                                   | 6307-6396                                                         |
| Type of production     (Oil or Gas)                                                                                                                                    | 0il                                                                                                      | 011                                                                                                                                                         | 011                                                               |
| Method of Production     (Flowing or Artificial Lift)                                                                                                                  | Artificial Lift                                                                                          | Artificial Lift                                                                                                                                             | Artificial Lift                                                   |
| 5. Bottomhole Pressure Oil Zones - Artificial Lift: Estimated Current Gas & Oil - Flowing:                                                                             | a. (Current)<br>850#                                                                                     | a.<br>1100#                                                                                                                                                 | a. 1200#                                                          |
| Estimated Current Gas & Oil - Flowing: Measured Current All Gas Zones: Estimated Or Measured Original                                                                  | b. ( <sup>Original)</sup>                                                                                | b.                                                                                                                                                          | b.                                                                |
| 6. Oil Gravity ( <sup>°</sup> API) or<br>Gas BTU Content                                                                                                               | 39.5                                                                                                     | 34.4                                                                                                                                                        | 40.1                                                              |
| 7. Producing or Shut-In?                                                                                                                                               | Shut-in                                                                                                  | Shut-in                                                                                                                                                     | Producing                                                         |
| Production Marginal? (yes or no)                                                                                                                                       | Yes                                                                                                      | Yes                                                                                                                                                         | Yes                                                               |
| If Shut-In, give date and oil/gas/<br>water rates of last production  Note: For new zones with no production history, applicant shall be required to attach production | Date: 01/91<br>Rates:<br>3 BO, 12 BW, 26 MCF                                                             | Date: 07/99 Rates: 3 BO, 2 BW, 31 MCF                                                                                                                       | Date:<br>Rates:                                                   |
| If Producing, give date andoil/gas/<br>water rates of recent test<br>(within 60 days)                                                                                  | Date:<br>Rates:                                                                                          | Date:<br>Rates:                                                                                                                                             | Date: 09/15/99<br>Rates: 5 BO, 50 BW, 15 MCF                      |
| 8. Fixed Percentage Allocation<br>Formula -% for each zone                                                                                                             | Oil: Gas: 37 %                                                                                           | Oil: Gas: 43 %                                                                                                                                              | Oil: 46 % Gas: 20 %                                               |
| If allocation formula is based usubmit attachments with supp                                                                                                           | upon something other than currocting data and/or explaining r                                            | rent or past production, or is ba                                                                                                                           | ased upon some other method,                                      |
| 10. Are all working, overriding, ar<br>If not, have all working, overr<br>Have all offset operators been                                                               | nd royalty interests identical in<br>iding, and royalty interests bee<br>given written notice of the pro | all commingled zones?<br>on notified by certified mail?                                                                                                     | X Yes No<br>Yes No<br>X Yes No                                    |
| 11. Will cross-flow occur? Y                                                                                                                                           | es X No. If yes are fluids o                                                                             | compatible will the formations                                                                                                                              | not be damaged, will any cross-<br>No (If No, attach explanation) |
| 12. Are all produced fluids from a                                                                                                                                     |                                                                                                          |                                                                                                                                                             |                                                                   |
| 13. Will the value of production be                                                                                                                                    |                                                                                                          |                                                                                                                                                             | · · · · · · · · · · · · · · · · · · ·                             |
| 14. If this well is on, or communit<br>United States Bureau of Land                                                                                                    | tized with, state or federal land<br>Management has been notified                                        | s, either the Commissioner of it in writing of this application.                                                                                            | Public Lands or theYes No                                         |
| 15. NMOCD Reference Cases for                                                                                                                                          | Rule 303(D) Exceptions:                                                                                  | ORDER NO(S). DHC-1277                                                                                                                                       |                                                                   |
| * For zones with no p  * Data to support allo  * Notification list of a                                                                                                | or each zone for at least one year<br>or reduction history, estimated p<br>ocation method or formula.    | ts spacing unit and acreage deter. (If not available, attach extroduction rates and supporting a interests for uncommon interequired to support commingling | planation.)<br>data.                                              |
| I hereby certify that the information                                                                                                                                  |                                                                                                          |                                                                                                                                                             |                                                                   |
| SIGNATURE ROLL S.                                                                                                                                                      | Meally                                                                                                   | TITLE Production Tech.                                                                                                                                      | DATE 10/20/99                                                     |
| TYPE OR PRINT NAME Robin S.                                                                                                                                            | //                                                                                                       | TELEPHONE NO. (                                                                                                                                             |                                                                   |

#### PLAINS KNIGHT LEASE, WELL #2 LEA COUNTY, NEW MEXICO

Approval is requested for an exception to Rule 303-C to permit down-hole commingling of the Fowler (Upper Yeso), Fowler (Tubb, South), and Fowler (Abo) in the subject well.

The well is currently producing from the Fowler (Abo) with Upper Yeso and Tubb perfs isolated behind a Loc-Set packer.

Based on all available information, production fluids from these three reservoirs show no evidence of incompatibility; therefore, down-hole commingling is not expected to result in reservoir damage. Ownership in the three pools is common and correlative rights will not be violated.