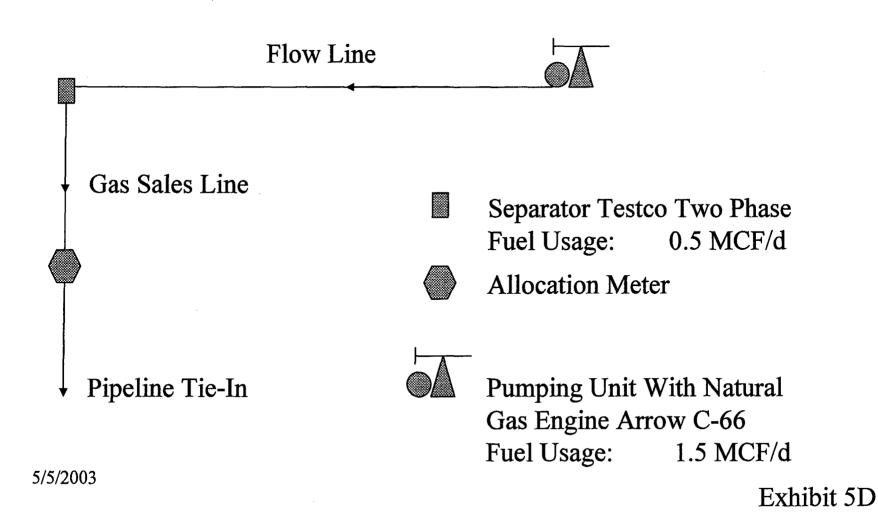

Exhibit 3 is a list of the royalty, overriding royalty and working interest owners in the wells.

- 4. **Schematic Diagram.** Exhibits 5 through 5D are schematic diagrams of the proposed surface commingling facilities.
- 5. Lease Use Gas. Each well has a pumping unit that uses approximately 1.5 MCFD of lease use gas and a separator that uses approximately 0.5 MCFD of lease use gas. One 110 HP compressor serves the system using approximately 24 MFCD of lease use gas which is allocated equally between the wells subject to this Application for Surface Commingling. When and if additional equipment is added to the system lease use gas to operate such equipment will be split equally between producing wells upstream of such equipment.
- 6. **Mechanical Integrity.** The entire system of flow lines will most likely be 4.0" O.D. 0.642" wall thickness PE3408 SDR7 poly pipe with an internal yield of 267 psig. This line and all connections will be pressure tested to 150 psig.

San Juan County, New Mexico

1. **Proposed System.** Surface commingling will allow production through only one compressor as opposed to a compressor for each well, thereby allowing the containment of operating costs and prolonging the economic life of the wells. The wells are commingled upstream of a CPD meter (number 95 115 01) to reduce measurement costs. All wells have an allocation meter on location. El Paso will maintain the CPD meter and the applicant, Coleman Oil & Gas, Inc. ("Coleman") will maintain the allocation meters. The gas will flow into the El Paso Natural Gas gathering system, adjacent to the Dugan Federal #7 well in the SWSW of Section 07 – Twp 26 N – Rge 11 W.