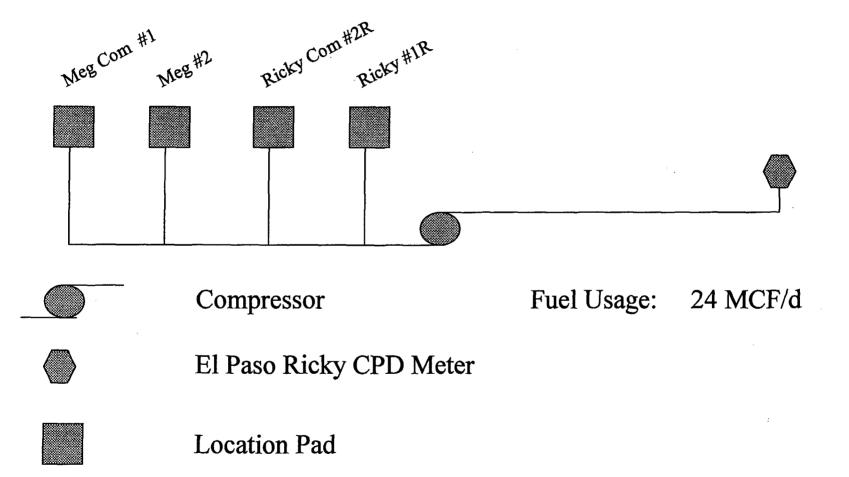

San Juan County, New Mexico

1. **Proposed System.** Surface commingling will allow production through only one compressor as opposed to a compressor for each well, thereby allowing the containment of operating costs and prolonging the economic life of the wells. The wells are commingled upstream of a CPD meter (number 95 115 01) to reduce measurement costs. All wells have an allocation meter on location. El Paso will maintain the CPD meter and the applicant, Coleman Oil & Gas, Inc. ("Coleman") will maintain the allocation meters. The gas will flow into the El Paso Natural Gas gathering system, adjacent to the Dugan Federal #7 well in the SWSW of Section 07 – Twp 26 N – Rge 11 W.

Exhibit 3 is a list of the royalty, overriding royalty and working interest owners in the wells.

- 4. **Schematic Diagram.** Exhibits 5 through 5D are schematic diagrams of the proposed surface commingling facilities.
- 5. Lease Use Gas. Each well has a pumping unit that uses approximately 1.5 MCFD of lease use gas and a separator that uses approximately 0.5 MCFD of lease use gas. One 110 HP compressor serves the system using approximately 24 MFCD of lease use gas which is allocated equally between the wells subject to this Application for Surface Commingling. When and if additional equipment is added to the system lease use gas to operate such equipment will be split equally between producing wells upstream of such equipment.
- 6. **Mechanical Integrity.** The entire system of flow lines will most likely be 4.0" O.D. 0.642" wall thickness PE3408 SDR7 poly pipe with an internal yield of 267 psig. This line and all connections will be pressure tested to 150 psig.

As of the date of this Application the 4.0" poly line runs only between the Meg Com #1 and Ricky Com #2R wells. A 2 - 3/8" steel temporary surface pipeline runs from the Ricky Com #2R well to the El Paso tie in. This temporary surface pipeline has been tested to 150 psig. The temporary surface pipeline will be replaced with poly pipe in the near future. The production on these wells is inclining and the current use of the temporary surface pipeline allows Coleman the opportunity to review and determine the most suitable size of permanent poly pipe to use.