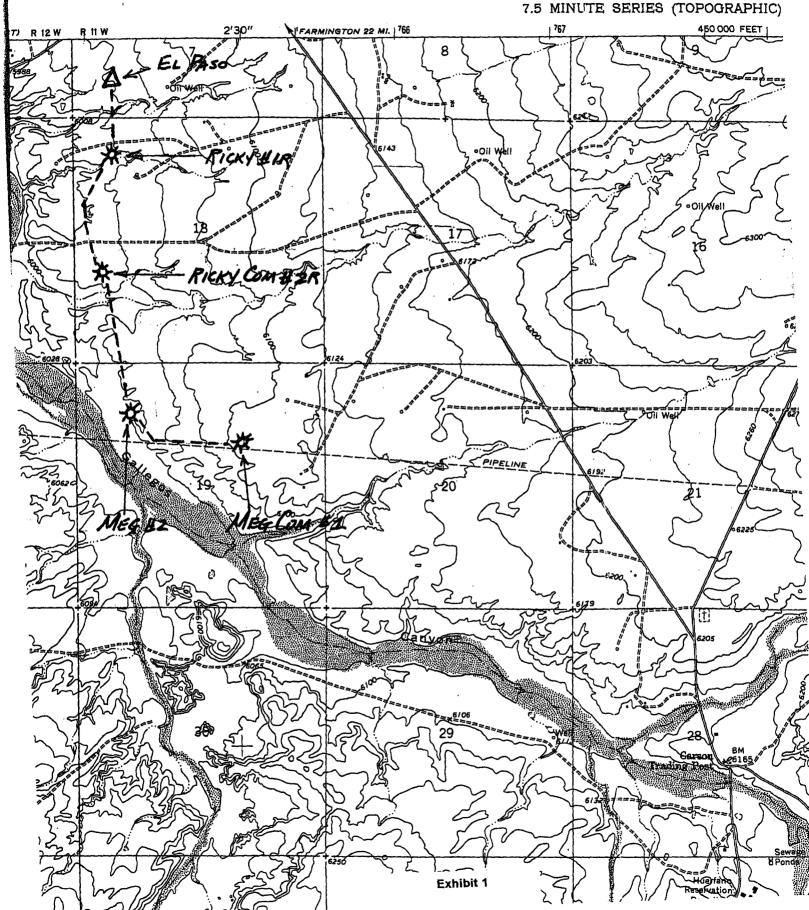

# **Application for Surface Commingling**

Monday, May 19, 2003 Page 2

- 2. Location Map. Exhibit 1 is a topographic map showing the locations of the wells subject to this Application for Surface Commingling.
- 3. Well, Locations and Lease Numbers. Exhibits 2A 2D consist of acreage dedication plats for the subject wells. The wells and acreage dedications are tabulated below.