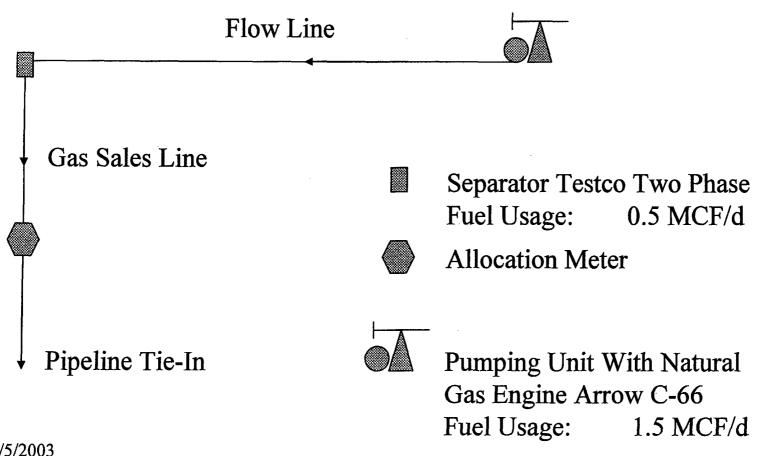

Exhibit 3 is a list of the royalty, overriding royalty and working interest owners in the wells.

- 4. **Schematic Diagram.** Exhibits 5 through 5D are schematic diagrams of the proposed surface commingling facilities.
- 5. Lease Use Gas. Each well has a pumping unit that uses approximately 1.5 MCFD of lease use gas and a separator that uses approximately 0.5 MCFD of lease use gas. One 110 HP compressor serves the system using approximately 24 MFCD of lease use gas which is allocated equally between the wells subject to this Application for Surface Commingling. When and if additional equipment is added to the system lease use gas to operate such equipment will be split equally between producing wells upstream of such equipment.
- 6. **Mechanical Integrity.** The entire system of flow lines will most likely be 4.0" O.D. 0.642" wall thickness PE3408 SDR7 poly pipe with an internal yield of 267 psig. This line and all connections will be pressure tested to 150 psig.

- 7. **Production Gravity/BTU.** The wells that are the subject of this Application are new drills therefore no production data is currently available. Gas analysis reports are attached as Exhibits 4A 4D. None of the wells produces liquid hydrocarbons.
- 8. Allocation Formula. All wells have an allocation meter on location. The production assigned to each well will be the integrated volume from the CPD meter less the sum of the other allocation meters plus lease use gas. As an example, the CPD meter indicates total production of 3,325 MCF. Other well 1 allocation meter indicates 400 MCF production. Other well 2 allocation meter indicates 350 MCF production. Other well 3 allocation meter indicates 1,200 MCF production. Other well 4 allocation meter indicates 275 MCF production. The sum of these other well allocation meters is 2,225 MCF. CPD meter of 3,325 MCF less the sum of other allocation meters of 2,225 MCF plus lease use gas of 2 MCF is 1,102 MCF, the calculated production of the well in question. When the sum of the allocation meters doesn't equal the CPD meter, the gas production from each well will be calculated according to the volume its allocation meter indicates was produced divided by the sum of all of the allocation meters (percent) multiplied by the CPD meter indicated production plus lease use gas. As an example, the CPD meter indicates an integrated volume of 40,000 MCF gas was produced but the sum of the allocation meters indicate that 39,000 MCF was produced. The allocation meter of the well in question indicates 10,000 MCF of production divided by the sum of the allocation meters (39,000 MCF) equals 25.64% multiplied by the CPD meter volume of 40,000 MCF equals 10,256 MCF plus lease use gas of 60 MCF totals 10,316 MCF, the calculated production of the well in question. Royalties will be paid on the volumes according to applicable MMS and State of New Mexico guidelines.
- 9. Line Purging. It is anticipated that line purging will occur infrequently. Any lost gas due to purging the system will be allocated equally to each of the wells.
- 10. Purged Fluids. Any fluids purged will be natural gas and condensed water vapor.
- 11. **Meter Calibration Schedule.** El Paso will calibrate the CPD meter at least once each quarter, more frequently with higher gas volumes. Coleman will calibrate the allocation meters semi annually.
- 12. Gas Analysis Schedule. El Paso Field Services will analyze the gas from the commingled stream at least twice a year, more frequently with higher gas volumes.
- 13. Effective Date. It is requested that the approval for the Surface Commingling contemplated herein be April 06, 2003, the date the Ricky #1R well was first