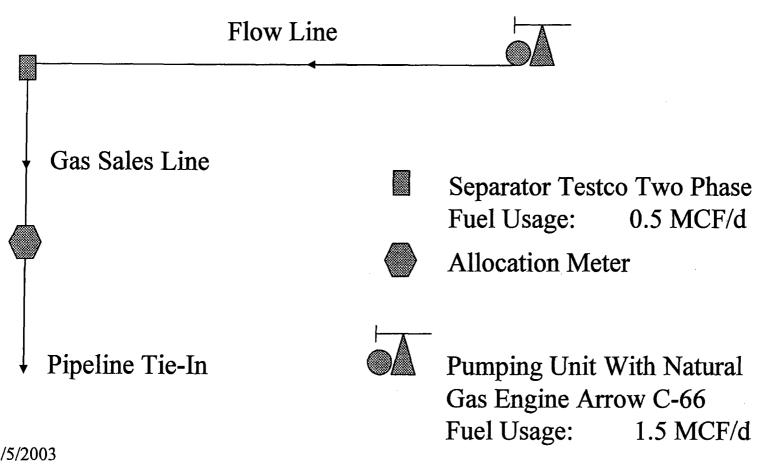

Exhibit 3 is a list of the royalty, overriding royalty and working interest owners in the wells.

- 4. **Schematic Diagram.** Exhibits 5 through 5D are schematic diagrams of the proposed surface commingling facilities.
- 5. Lease Use Gas. Each well has a pumping unit that uses approximately 1.5 MCFD of lease use gas and a separator that uses approximately 0.5 MCFD of lease use gas. One 110 HP compressor serves the system using approximately 24 MFCD of lease use gas which is allocated equally between the wells subject to this Application for Surface Commingling. When and if additional equipment is added to the system lease use gas to operate such equipment will be split equally between producing wells upstream of such equipment.
- 6. **Mechanical Integrity.** The entire system of flow lines will most likely be 4.0" O.D. 0.642" wall thickness PE3408 SDR7 poly pipe with an internal yield of 267 psig. This line and all connections will be pressure tested to 150 psig.

San Juan County, New Mexico

1. **Proposed System.** Surface commingling will allow production through only one compressor as opposed to a compressor for each well, thereby allowing the containment of operating costs and prolonging the economic life of the wells. The wells are commingled upstream of a CPD meter (number 95 115 01) to reduce measurement costs. All wells have an allocation meter on location. El Paso will maintain the CPD meter and the applicant, Coleman Oil & Gas, Inc. ("Coleman") will maintain the allocation meters. The gas will flow into the El Paso Natural Gas gathering system, adjacent to the Dugan Federal #7 well in the SWSW of Section 07 – Twp 26 N – Rge 11 W.