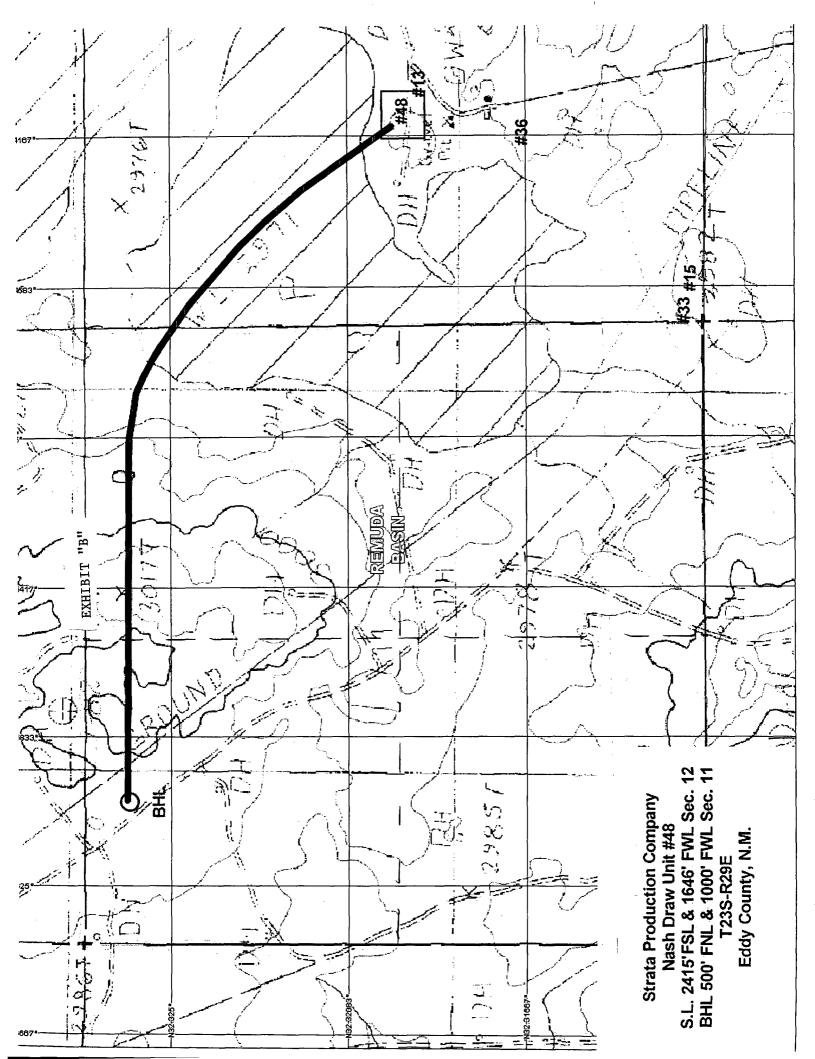

RE: Nash Draw #48 Surface: 2415' FSL & 1646' FWL Section 12, T23S-R29E Bottomhole: 500' FNL & 1000' FWL Section 11, T23S-R29E Nash Draw Brushy Canyon Pool Eddy County, New Mexico

Dear Mr. Stogner,

10 P or set fit will be hate. Strata Production Company ("Applicant") hereby submits an Administrative Application pursuant to Rule 104.D (2) for a Non-Standard Proration Unit, Rule 104.F for an Unorthodox Location, and Rule 111 for Directional Drilling regarding the Nash Draw #48 well, and in support thereof states:

- 1. Applicant proposes to drill to a depth sufficient to test the Delaware formation at a surface location of 2415' FSL and 1646' FWL of Section 12, Township 23 South, Range 29 East, N.M.P.M., and at an unorthodox bottomhole location of 500' FNL and 1000' FWL of Section 11, Township 23 South, Range 29 East, N.M.P.M.
- 2. As indicated on Exhibit "C", the surface location is located on Federal Lease NM-32636. The bottomhole location is located on Federal Lease NM-0554221. Both leases are included in the Nash Unit Agreement, Delaware Formation Participation Area operated by the Applicant.
- 3. Applicant is operator of the Nash Unit Delaware Formation.
- Due to the denial of all surface locations in Section 11 because of the Potash Area, and 4. the playa lake and flood plane in the W/2W/2 of Section 12 as indicated on Exhibit "B", it will be necessary to directionally drill the Nash Draw #48 to develop the indicated reserves.

Re: Nash Draw #48 2415' FSL & 1646' FWL Section 12-T23S-29E Eddy County, New Mexico

Dear Ms.Britt,

The Nash Draw Unit is located in an area with many constraints on surface locations for the drilling of vertical wells. The Potash Area is located to the west, in Section 11, and all surface locations in this area have been denied. Also, there is a playa lake and flood plane that the Bureau of Land Management has denied surface locations on, located in the W/2/W/2 of Section 12.

A 3-D seismic survey has indicated an amplitude anomaly located in the NW/4 of section 11. To develop this anomaly a directional well will be required to deviate from the closest surface location to intersect the anomaly under the playa lake. The well will then be drilled horizontally to reach the reservoir located in Section 11. Since this will be the only well to penetrate this portion of the reservoir it will be designed to drain approximately 100 acres.