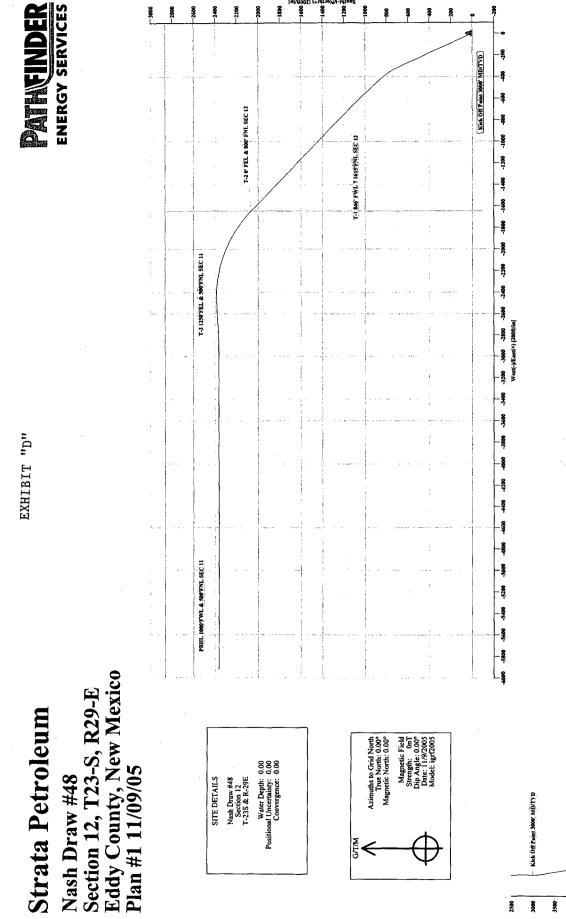

Submitted in triplicate in conjunction with the Application, are the following documents:

- 1. Distribution List
- 2. Exhibit "A" Engineering Analysis
- 3. Exhibit "B" Topographic Plat
- 4. Exhibit "C" Land Plat indicating offset leases and wells
- 5. Exhibit "D" Horizontal/Vertical Plan View
- 6. Exhibit "E" Horizontal Plan View
- 7. Exhibit "F" Compensated Neutron Log section form the Nash Unit #13 identifying the top and bottom of the Delaware Pool.
- 8. Form 3160-3 Application for Permit to Drill
- 9. Form C-102 Well Location and Acreage Dedication Plat

A 3-D seismic survey has indicated an amplitude anomaly located in the NW/4 of section 11. To develop this anomaly a directional well will be required to deviate from the closest surface location to intersect the anomaly under the playa lake. The well will then be drilled horizontally to reach the reservoir located in Section 11. Since this will be the only well to penetrate this portion of the reservoir it will be designed to drain approximately 100 acres.

The Delaware "L" zone will be intersected at a location **4**846' FWL & 1,615' FNL of Section 14. The horizontal section will continue from this point 5,539' to a location 1,000' FWL and 500' FNL of Section 11. This results in a deviation of 1,250' from the surface location to intersect the middle of the formation and a 5,539' horizontal section through the reservoir.