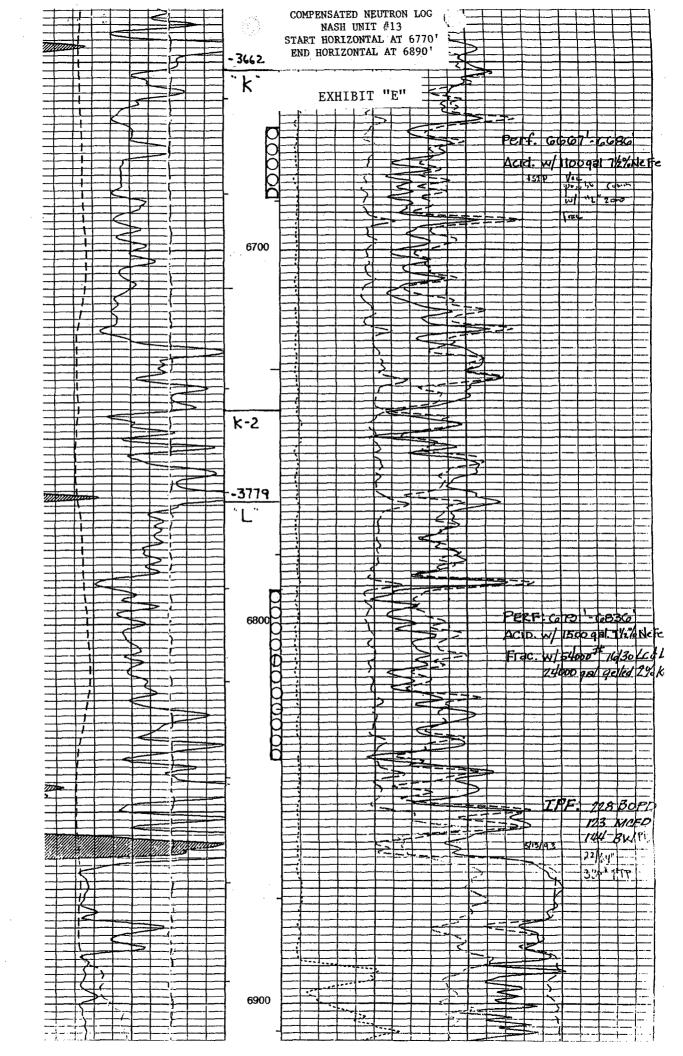

Submitted in triplicate in conjunction with the Application, are the following documents:

- 1. Distribution List
- 2. Exhibit "A" Engineering Analysis
- 3. Exhibit "B" Topographic Plat
- 4. Exhibit "C" Land Plat indicating offset leases and wells
- 5. Exhibit "D" Horizontal/Vertical Plan View
- 6. Exhibit "E" Horizontal Plan View
- 7. Exhibit "F" Compensated Neutron Log section form the Nash Unit #13 identifying the top and bottom of the Delaware Pool.
- 8. Form 3160-3 Application for Permit to Drill
- 9. Form C-102 Well Location and Acreage Dedication Plat