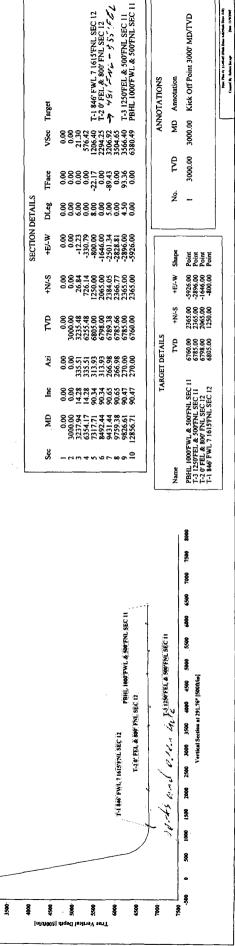

Submitted in triplicate in conjunction with the Application, are the following documents:

- 1. Distribution List
- 2. Exhibit "A" Engineering Analysis
- 3. Exhibit "B" Topographic Plat
- 4. Exhibit "C" Land Plat indicating offset leases and wells
- 5. Exhibit "D" Horizontal/Vertical Plan View
- 6. Exhibit "E" Horizontal Plan View
- 7. Exhibit "F" Compensated Neutron Log section form the Nash Unit #13 identifying the top and bottom of the Delaware Pool.
- 8. Form 3160-3 Application for Permit to Drill
- 9. Form C-102 Well Location and Acreage Dedication Plat

A 3-D seismic survey has indicated an amplitude anomaly located in the NW/4 of section 11. To develop this anomaly a directional well will be required to deviate from the closest surface location to intersect the anomaly under the playa lake. The well will then be drilled horizontally to reach the reservoir located in Section 11. Since this will be the only well to penetrate this portion of the reservoir it will be designed to drain approximately 100 acres.

The Delaware "L" zone will be intersected at a location **4**846' FWL & 1,615' FNL of Section 14. The horizontal section will continue from this point 5,539' to a location 1,000' FWL and 500' FNL of Section 11. This results in a deviation of 1,250' from the surface location to intersect the middle of the formation and a 5,539' horizontal section through the reservoir.