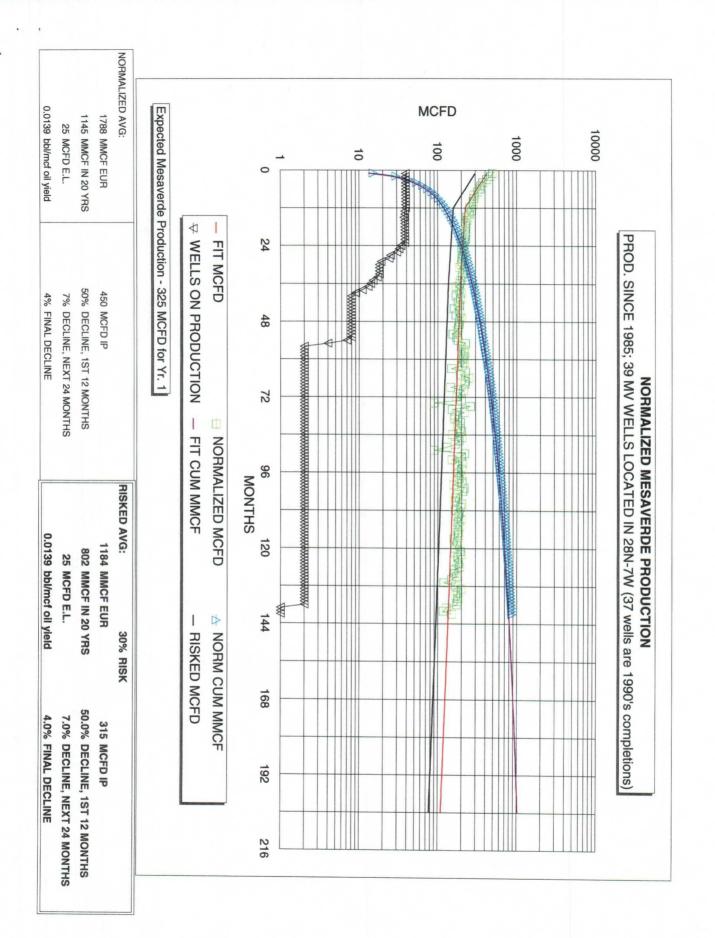

PRODUCTION FORECAST FOR SUBTRACTION METHOD COMMINGLE ALLOCATION

|      | MID-YEAR  | MID-YEAR  |
|------|-----------|-----------|
| YEAR | AVG. MCFD | AVG. BOPD |
| 2000 | 85        | 1         |
| 2001 | 83        | 0         |
| 2002 | 80        | 0         |
| 2003 | 78        | 0         |
| 2004 | 76        | 0         |
| 2005 | 73        | 0         |
| 2006 | 71        | 0         |
| 2007 | 69        | 0         |
| 2008 | 67        | 0         |
| 2009 | 65        | 0         |
| 2010 | 63        | 0         |
| 2011 | 61        | 0         |
| 2012 | 59        | 0         |
| 2013 | 57        | 0         |
| 2014 | 56        | 0         |
| 2015 | 54        | 0         |
| 2016 | 52        | 0         |
| 2017 | 51        | 0         |
| 2018 | 49        | 0         |
| 2019 | 48        | 0         |
| 2020 | 46        | 0         |
| 2021 | 45        | 0         |
| 2022 | 44        | 0         |
| 2023 | 42        | 0         |
| 2024 | 41        | 0         |
| 2025 | 40        | 0         |
| 2026 | 39        | 0         |
| 2027 | 38        | 0         |