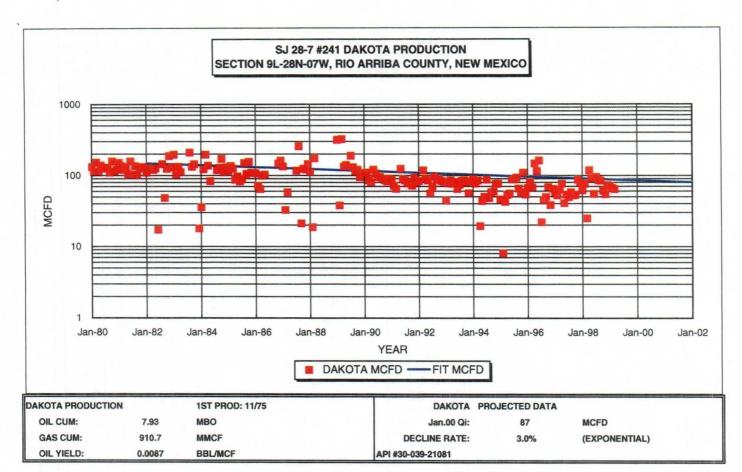

12/15/99 01:48 PM 287MVC.WK4

|                             |                                                                            |                                                       | •                    |
|-----------------------------|----------------------------------------------------------------------------|-------------------------------------------------------|----------------------|
|                             | L.P. Date: 02/99                                                           | Reservoir: DAKOTA                                     |                      |
|                             | Gas Cum: 899.9 mmcf                                                        | Field: BASIN (DAKOTA) DK                              |                      |
| Yield (bbl/mmcf) Av         | Oil Cum: 7929 bbl                                                          | )                                                     | Oil (bbl/day)        |
| Water (bbl/day)             | F.P. Date: 11/75                                                           | ay) — Operator: CONOCO INC                            | Gas (mcf/day)        |
| 1996 1998 20                | 4 1986 1988 1990 1992 1994                                                 | 1972 1974 1976 1978 1980 1982 1984                    | 1970 1               |
| 1 0.1                       |                                                                            |                                                       |                      |
|                             |                                                                            |                                                       |                      |
| 10                          |                                                                            | $ \begin{array}{cccccccccccccccccccccccccccccccccccc$ | 10                   |
|                             |                                                                            |                                                       | 10                   |
|                             |                                                                            |                                                       |                      |
|                             |                                                                            |                                                       | 10 <sup>2</sup>      |
| 5                           |                                                                            |                                                       | 2                    |
|                             |                                                                            |                                                       |                      |
| 107W09L00DK 10 <sup>2</sup> | <u>Dwights</u><br>11/05/99 <sup>etrieval</sup> Code: 251,039,28N07W09L00DK | Lease: SAN JUAN 28 7 UNIT (241) $\frac{Dw}{11}$       | 10 <sup>3</sup> Leas |
|                             |                                                                            |                                                       |                      |

| Field:<br>Operator<br>RCI #:<br>API #: | Field: BASIN (DAKOTA) DK<br>Operator: CONOCO INC<br>RCI #: 251,039,28N07W09L00DK<br>API #: 30-039-21081-00 | )0DK    | Location:<br>Liquid Cum<br>Gas Cum:<br>Status: | Location: 9L 28N 7W<br>Liquid Cum: 7,929 bbls<br>Gas Cum: 899,943 mcf<br>Gatus: ACT GAS | LP Date: 99-02<br>Liq Since: FPDATE<br>Gas Since: FPDATE |
|----------------------------------------|------------------------------------------------------------------------------------------------------------|---------|------------------------------------------------|-----------------------------------------------------------------------------------------|----------------------------------------------------------|
|                                        |                                                                                                            | GAS MOE | WATED BBI 6                                    | WELLO                                                                                   |                                                          |
| 03/1998                                | 2                                                                                                          | 759     | 2                                              |                                                                                         | 10                                                       |
| 04/1998                                | 0                                                                                                          | 3,655   | 0                                              | ۲.                                                                                      | $3.162277660^{+}$                                        |
| 05/1998                                | 0                                                                                                          | 2,828   | 0                                              | 4                                                                                       | 1.778279410                                              |
| 06/1998                                | 0                                                                                                          | 1,686   | 0                                              |                                                                                         | 1.4.4.4.4.4.4.4.4.4.4.4.4.4.4.4.4.4.4.4                  |
| 07/1998                                | 0                                                                                                          | 2,933   | 0                                              | 1                                                                                       | Gas Production                                           |
| 08/1998                                | 0                                                                                                          | 2,640   | 0                                              | -                                                                                       | 1000                                                     |
| 09/1998                                | 0                                                                                                          | 2,605   | 0                                              | -1                                                                                      |                                                          |
| 10/1998                                | 0                                                                                                          | 1,877   | 0                                              | -                                                                                       |                                                          |
| 11/1998                                | 0                                                                                                          | 1,671   | 0                                              | -                                                                                       | Water Production                                         |
| 12/1998                                | 4                                                                                                          | 2,250   | 4                                              | د                                                                                       | 107                                                      |
| 01/1999                                | 2                                                                                                          | 2,174   | 2                                              | -                                                                                       | 5.623413251                                              |
| 02/1999                                | 4                                                                                                          | 2,053   | 4                                              | Ъ                                                                                       |                                                          |
|                                        | 12                                                                                                         | 07 121  | 12                                             |                                                                                         |                                                          |