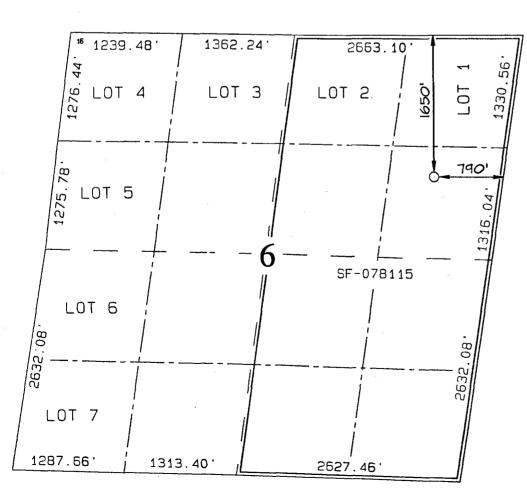

#### WELL LOCATION AND ACREAGE DEDICATION PLAT

| ٦,                 | r       |                           | Pool Cod                | е                                                     |                       | ³Pool Nam        | е                  |        |          |          |
|--------------------|---------|---------------------------|-------------------------|-------------------------------------------------------|-----------------------|------------------|--------------------|--------|----------|----------|
| *Property          |         |                           | Property Name GRENIER   |                                                       |                       |                  | *Well Number<br>1B |        |          |          |
| 'OGRID No.         |         |                           | BURLI                   | *Operator Name<br>_INGTON RESOURCES OIL & GAS COMPANY |                       |                  | °Elevation<br>6504 |        |          |          |
|                    |         | <del></del>               |                         |                                                       | <sup>IO</sup> Surface | Location         |                    |        | :        |          |
| UL or lot no.      | Section | Township                  | Range                   | Lot Idn                                               | Feet from the         | North/South line | Feet from the      | East/W | est line | County   |
| н                  | 6       | 31N                       | 11W                     |                                                       | 1650                  | NORTH            | 790                | EA     | ST       | SAN JUAN |
|                    |         | 11 E                      | ottom                   | Hole L                                                | ocation I             | f Different      | From Surf          | ace    |          |          |
| UL or lot no.      | Section | Township                  | Ran <b>ge</b>           | Lot Idn                                               | Feet from the         | North√South line | Feet from the      | East/W | est line | County   |
| 12 Dedicated Acres |         | <sup>13</sup> Joint or In | fill <sup>14</sup> Cons | solidation Code                                       | 15 Onder No.          | <u> </u>         | <u></u>            |        |          |          |

Grenier #1B
Mesaverde / Dakota
31N – 11W – 06