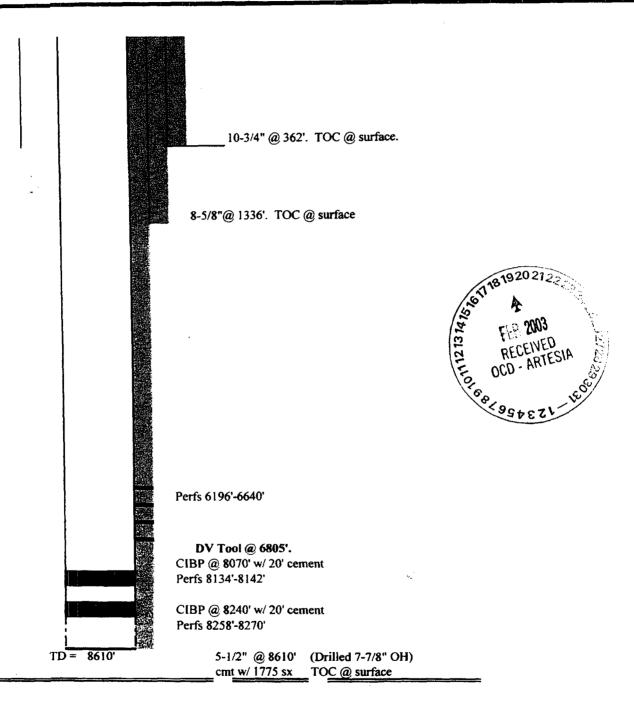

This unit is to be dedicated to Arrington's plugged and abandoned Green Wooley-Booger Federal "5" Well No. 1 (API No. 30-015-31498) located 2330 feet from the South line and 860 feet from the West line (Unit L) of Section 5.

Your application has been duly filed under the provisions of Division Rules 104.F and 1207.A (2).

It is the Division's understanding that Arrington initially drilled this well in 2001 to a total depth of 8,610 feet and was subsequently completed in the Antelope Sink-Upper Pennsylvanian Gas Pool (70520) at an unorthodox gas well location (approved by Division Administrative Order NSL-4544, dated January 31, 2001) within a standard 321.22-acre stand-up gas spacing unit also comprising the W/2 equivalent of Section 5. In May, 2003 this well was plugged and abandoned.

It is our understanding that Arrington now intends to reenter this well to test the Wolfcamp formation for wildcat gas production.

By the authority granted me under the provisions of Division Rule 104.F (2), the above-described unorthodox Wolfcamp gas well location for the Green Wooley-Booger Federal "5" Well No. 1 is hereby approved.