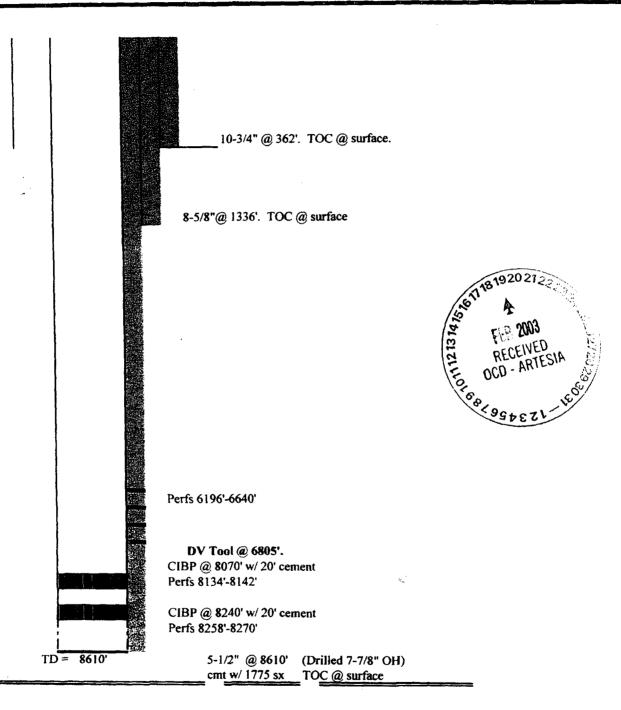

This unit is to be dedicated to Arrington's plugged and abandoned Green Wooley-Booger Federal "5" Well No. 1 (API No. 30-015-31498) located 2330 feet from the South line and 860 feet from the West line (Unit L) of Section 5.

Your application has been duly filed under the provisions of Division Rules 104.F and 1207.A (2).

It is the Division's understanding that Arrington initially drilled this well in 2001 to a total depth of 8,610 feet and was subsequently completed in the Antelope Sink-Upper Pennsylvanian Gas Pool (70520) at an unorthodox gas well location (approved by Division Administrative Order NSL-4544, dated January 31, 2001) within a standard 321.22-acre stand-up gas spacing unit also comprising the W/2 equivalent of Section 5. In May, 2003 this well was plugged and abandoned.

It is our understanding that Arrington now intends to reenter this well to test the Wolfcamp formation for wildcat gas production.

By the authority granted me under the provisions of Division Rule 104.F (2), the above-described unorthodox Wolfcamp gas well location for the Green Wooley-Booger Federal "5" Well No. 1 is hereby approved.