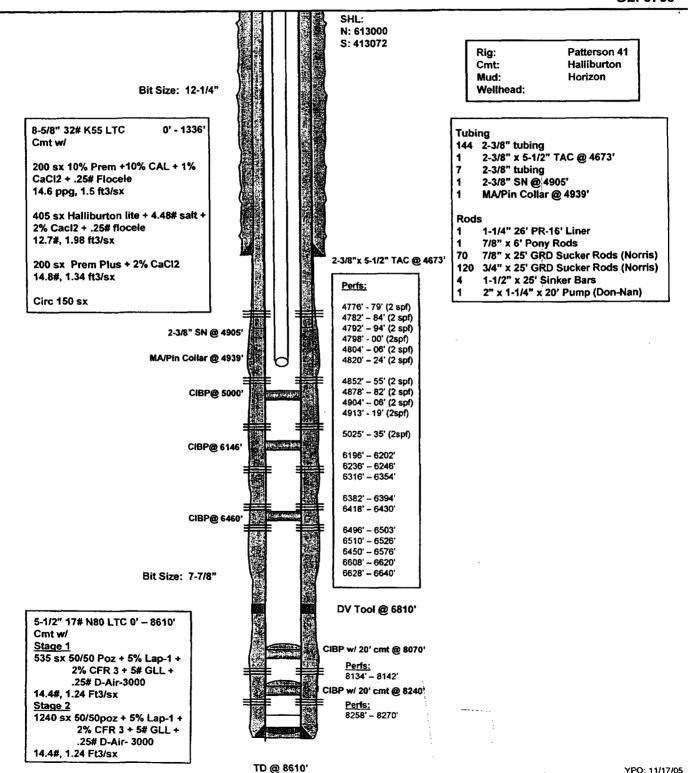

This unit is to be dedicated to Arrington's plugged and abandoned Green Wooley-Booger Federal "5" Well No. 1 (API No. 30-015-31498) located 2330 feet from the South line and 860 feet from the West line (Unit L) of Section 5.

Your application has been duly filed under the provisions of Division Rules 104.F and 1207.A (2).

It is the Division's understanding that Arrington initially drilled this well in 2001 to a total depth of 8,610 feet and was subsequently completed in the Antelope Sink-Upper Pennsylvanian Gas Pool (70520) at an unorthodox gas well location (approved by Division Administrative Order NSL-4544, dated January 31, 2001) within a standard 321.22-acre stand-up gas spacing unit also comprising the W/2 equivalent of Section 5. In May, 2003 this well was plugged and abandoned.

It is our understanding that Arrington now intends to reenter this well to test the Wolfcamp formation for wildcat gas production.

By the authority granted me under the provisions of Division Rule 104.F (2), the above-described unorthodox Wolfcamp gas well location for the Green Wooley-Booger Federal "5" Well No. 1 is hereby approved.