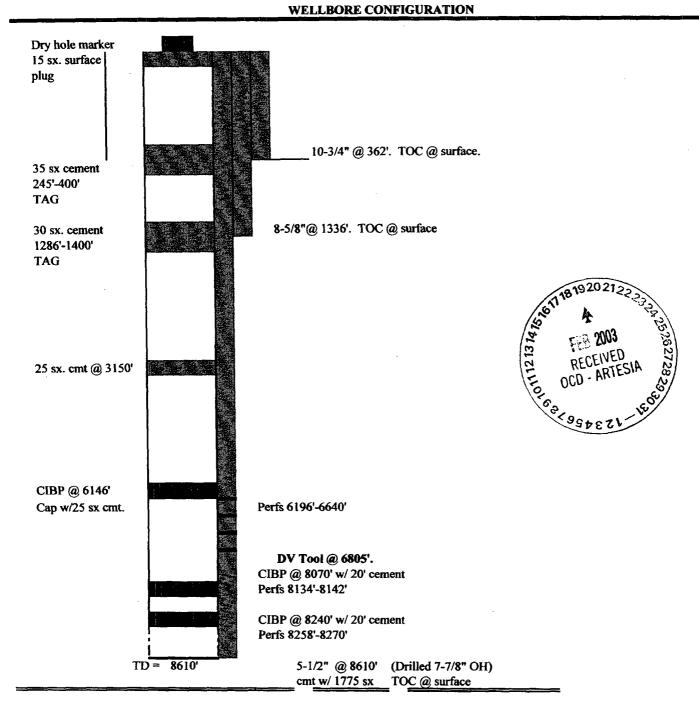

This unit is to be dedicated to Arrington's plugged and abandoned Green Wooley-Booger Federal "5" Well No. 1 (API No. 30-015-31498) located 2330 feet from the South line and 860 feet from the West line (Unit L) of Section 5.

Your application has been duly filed under the provisions of Division Rules 104.F and 1207.A (2).

It is the Division's understanding that Arrington initially drilled this well in 2001 to a total depth of 8,610 feet and was subsequently completed in the Antelope Sink-Upper Pennsylvanian Gas Pool (70520) at an unorthodox gas well location (approved by Division Administrative Order NSL-4544, dated January 31, 2001) within a standard 321.22-acre stand-up gas spacing unit also comprising the W/2 equivalent of Section 5. In May, 2003 this well was plugged and abandoned.

It is our understanding that Arrington now intends to reenter this well to test the Wolfcamp formation for wildcat gas production.

By the authority granted me under the provisions of Division Rule 104.F (2), the above-described unorthodox Wolfcamp gas well location for the Green Wooley-Booger Federal "5" Well No. 1 is hereby approved.