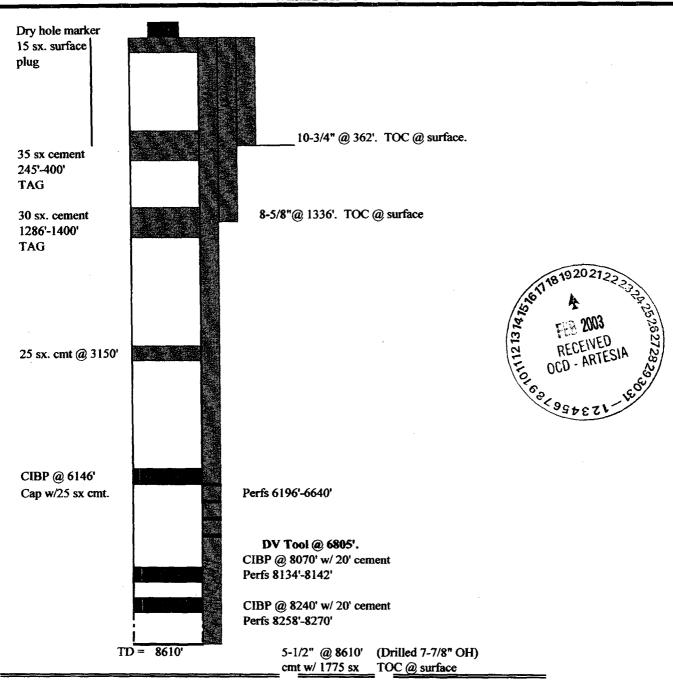

This unit is to be dedicated to Arrington's plugged and abandoned Green Wooley-Booger Federal "5" Well No. 1 (API No. 30-015-31498) located 2330 feet from the South line and 860 feet from the West line (Unit L) of Section 5.

Your application has been duly filed under the provisions of Division Rules 104.F and 1207.A (2).

It is the Division's understanding that Arrington initially drilled this well in 2001 to a total depth of 8,610 feet and was subsequently completed in the Antelope Sink-Upper Pennsylvanian Gas Pool (70520) at an unorthodox gas well location (approved by Division Administrative Order NSL-4544, dated January 31, 2001) within a standard 321.22-acre stand-up gas spacing unit also comprising the W/2 equivalent of Section 5. In May, 2003 this well was plugged and abandoned.

It is our understanding that Arrington now intends to reenter this well to test the Wolfcamp formation for wildcat gas production.

By the authority granted me under the provisions of Division Rule 104.F (2), the above-described unorthodox Wolfcamp gas well location for the Green Wooley-Booger Federal "5" Well No. 1 is hereby approved.