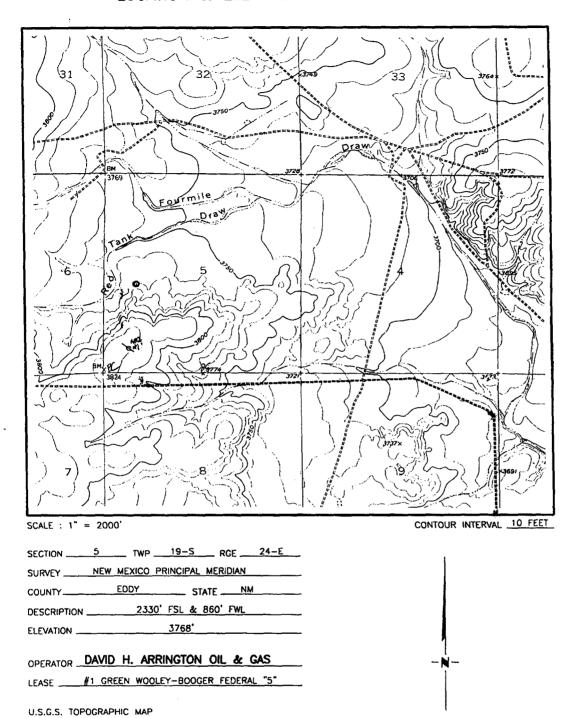

Telefax No. (505) 983-6043

Administrative Order NSL-4544

Dear Mr. Carr:

Reference is made to the following: (i) your application on behalf of the operator, David H. Arrington Oil & Gas, Inc. ("Arrington"), dated December 29, 2000; and (ii) the records of the New Mexico Oil Conservation Division ("Division") in Santa Fe: all concerning Arlington's request for its proposed Green Wooley [sic] Booger Federal "5" Well No. 1 to be drilled at an unorthodox Cisco gas well location 2330 feet from the South line and 860 feet from the West line (Unit L) of Section 5, Township 19 South, Range 24 East, NMPM, Eddy County, New Mexico.

Lots 3 and 4, the S/2 NW/4, and the SW/4 (W/2 equivalent) of Section 5 is to be dedicated to this well in order to form a standard 321.22-acre stand-up gas spacing and proration unit for the Undesignated Antelope Sink-Upper Pennsylvanian Gas Pool.

This unit is to be dedicated to Arrington's plugged and abandoned Green Wooley-Booger Federal "5" Well No. 1 (API No. 30-015-31498) located 2330 feet from the South line and 860 feet from the West line (Unit L) of Section 5.