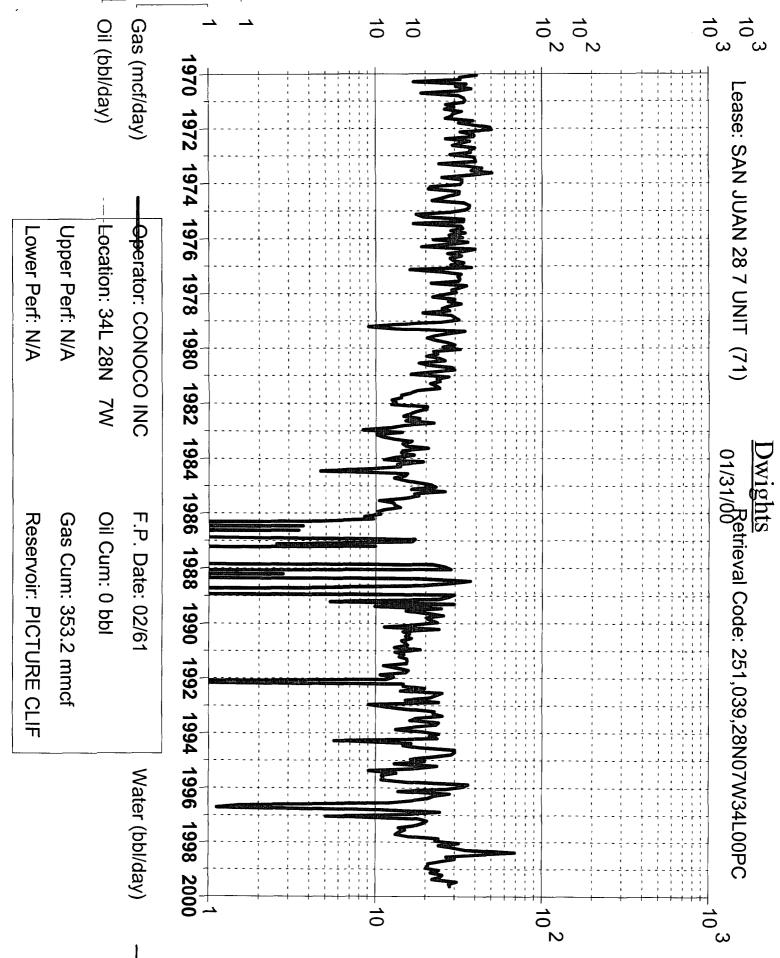

| The following facts are submitted in support of downhole commingling.                                                                                                                                                           | Upper<br>Zone                          | Intermediate<br>Zone | Zone                                               |
|---------------------------------------------------------------------------------------------------------------------------------------------------------------------------------------------------------------------------------|----------------------------------------|----------------------|----------------------------------------------------|
| 1. Pool Name and<br>Pool Code                                                                                                                                                                                                   | Blanco Mesaverde 72319                 |                      | Blanco P.C. South 72439                            |
| 2. Top and Bottom of<br>Pay Section (Perforations)                                                                                                                                                                              | 4454' – 5140' OA                       |                      | 2782' – 2816' OA                                   |
| 3. Type of production<br>(Oil or Gas)                                                                                                                                                                                           | Gas                                    |                      | Gas                                                |
| 4. Method of Production<br>(Flowing or Artificial Lift)                                                                                                                                                                         | FLOWING                                |                      | Flowing                                            |
| 5. Bottomhole Pressure<br>Oil Zones - Artificial Lift                                                                                                                                                                           | a. <sup>(Current</sup> ) 428           | a                    | a. 308                                             |
| Oil Zones - Artificial Lift:<br>Estimated Current<br>Gas & Oil - Flowing:<br>Measured Current<br>All Gas Zones:<br>Estimated Or Measured Original                                                                               | b. <sup>(Original)</sup> 1305          | b.                   | ь. 1227                                            |
| 6. Oil Gravity (EAPI) or<br>Gas BTU Content                                                                                                                                                                                     | 1254                                   |                      | 1190                                               |
| 7. Producing or Shut-In?                                                                                                                                                                                                        | Producing                              |                      | Producing                                          |
|                                                                                                                                                                                                                                 | Yes                                    |                      | yes                                                |
| Production Marginal? (yes or no) * If Shut-In, give date and oil/gas/ water rates of last production                                                                                                                            | Date:<br>Rates:                        | Date:<br>Rates:      | Date:<br>Rates:                                    |
| Note: For new zones with no production history,<br>applicant shall be required to attach production<br>estimates and supporting data<br>* If Producing, give date andoil/gas/<br>water rates of recent test<br>(within 60 days) | Date: 10/99<br>Rates: 89mcfd           | Date:<br>Rates:      | <sub>Date:</sub> 10/99<br><sub>Rates:</sub> 25mcfd |
| 8. Fixed Percentage Allocation<br>Formula -% for each zone<br>(total of %'s to equal 100%)                                                                                                                                      | <sup>Oil:</sup> 100 <sup>Gas:</sup> 80 | Oil: Gas:            | Oil: Gas:<br>0 20                                  |