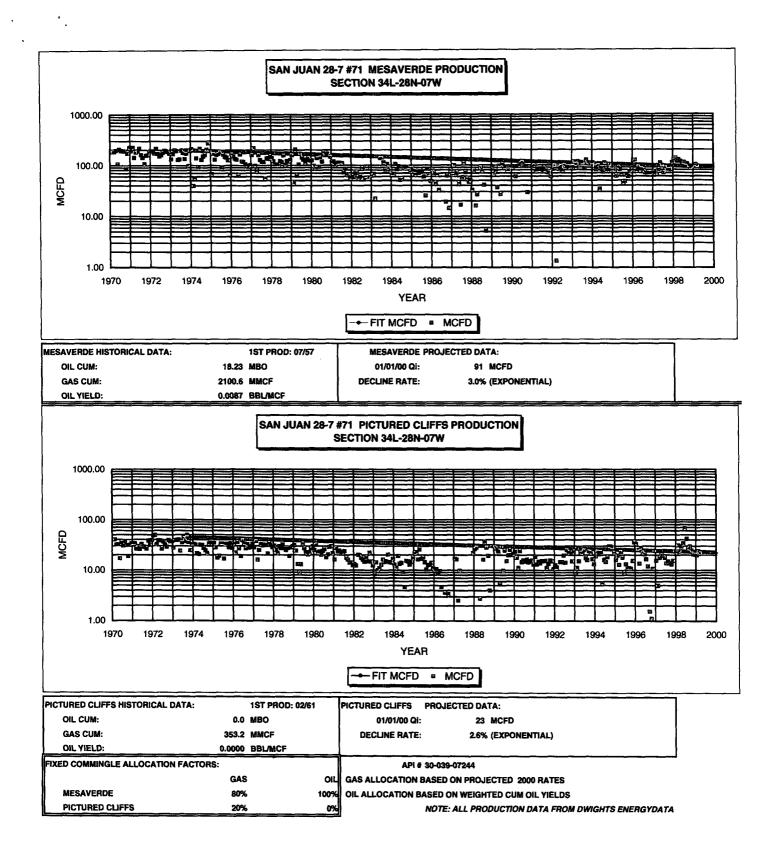

| The following facts are submitted in support of downhole commingling.                                                                                                                                                           | Upper<br>Zone                          | Intermediate<br>Zone | Zone                                               |
|---------------------------------------------------------------------------------------------------------------------------------------------------------------------------------------------------------------------------------|----------------------------------------|----------------------|----------------------------------------------------|
| 1. Pool Name and<br>Pool Code                                                                                                                                                                                                   | Blanco Mesaverde 72319                 |                      | Blanco P.C. South 72439                            |
| 2. Top and Bottom of<br>Pay Section (Perforations)                                                                                                                                                                              | 4454' – 5140' OA                       |                      | 2782' – 2816' OA                                   |
| 3. Type of production<br>(Oil or Gas)                                                                                                                                                                                           | Gas                                    |                      | Gas                                                |
| 4. Method of Production<br>(Flowing or Artificial Lift)                                                                                                                                                                         | FLOWING                                |                      | Flowing                                            |
| 5. Bottomhole Pressure<br>Oil Zones - Artificial Lift                                                                                                                                                                           | a. <sup>(Current</sup> ) 428           | a                    | a. 308                                             |
| Oil Zones - Artificial Lift:<br>Estimated Current<br>Gas & Oil - Flowing:<br>Measured Current<br>All Gas Zones:<br>Estimated Or Measured Original                                                                               | b. <sup>(Original)</sup> 1305          | b.                   | ь. 1227                                            |
| 6. Oil Gravity (EAPI) or<br>Gas BTU Content                                                                                                                                                                                     | 1254                                   |                      | 1190                                               |
| 7. Producing or Shut-In?                                                                                                                                                                                                        | Producing                              |                      | Producing                                          |
|                                                                                                                                                                                                                                 | Yes                                    |                      | yes                                                |
| Production Marginal? (yes or no) * If Shut-In, give date and oil/gas/ water rates of last production                                                                                                                            | Date:<br>Rates:                        | Date:<br>Rates:      | Date:<br>Rates:                                    |
| Note: For new zones with no production history,<br>applicant shall be required to attach production<br>estimates and supporting data<br>* If Producing, give date andoil/gas/<br>water rates of recent test<br>(within 60 days) | Date: 10/99<br>Rates: 89mcfd           | Date:<br>Rates:      | <sub>Date:</sub> 10/99<br><sub>Rates:</sub> 25mcfd |
| 8. Fixed Percentage Allocation<br>Formula -% for each zone<br>(total of %'s to equal 100%)                                                                                                                                      | <sup>Oil:</sup> 100 <sup>Gas:</sup> 80 | Oil: Gas:            | Oil: Gas:<br>0 20                                  |

If allocation formula is based upon something other than current or past production, or is based upon some other method, submit attachments with supporting data and/or explaining method and providing rate projections or other required data. 9.