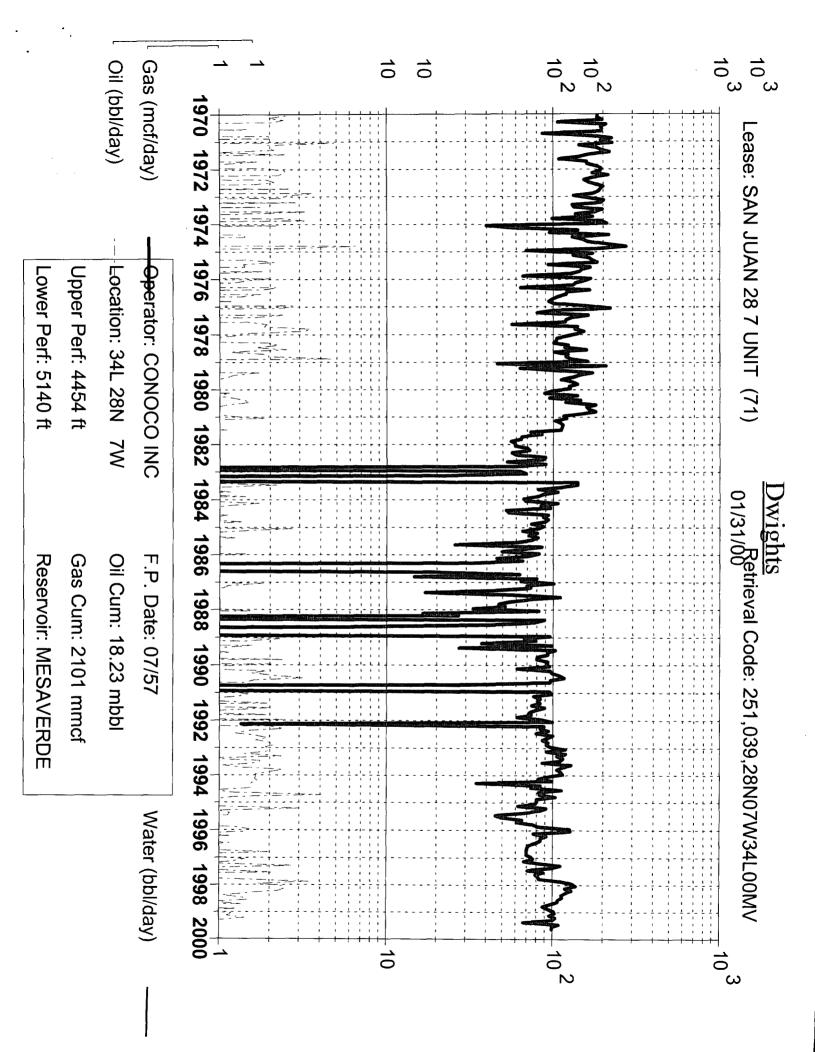

| The following facts are submitted in support of downhole commingling.                                                                                                                                                           | Upper<br>Zone                          | Intermediate<br>Zone | Zone                                               |
|---------------------------------------------------------------------------------------------------------------------------------------------------------------------------------------------------------------------------------|----------------------------------------|----------------------|----------------------------------------------------|
| 1. Pool Name and<br>Pool Code                                                                                                                                                                                                   | Blanco Mesaverde 72319                 |                      | Blanco P.C. South 72439                            |
| 2. Top and Bottom of<br>Pay Section (Perforations)                                                                                                                                                                              | 4454' – 5140' OA                       |                      | 2782' – 2816' OA                                   |
| 3. Type of production<br>(Oil or Gas)                                                                                                                                                                                           | Gas                                    |                      | Gas                                                |
| 4. Method of Production<br>(Flowing or Artificial Lift)                                                                                                                                                                         | FLOWING                                |                      | Flowing                                            |
| 5. Bottomhole Pressure<br>Oil Zones - Artificial Lift                                                                                                                                                                           | a. <sup>(Current</sup> ) 428           | a                    | a. 308                                             |
| Oil Zones - Artificial Lift:<br>Estimated Current<br>Gas & Oil - Flowing:<br>Measured Current<br>All Gas Zones:<br>Estimated Or Measured Original                                                                               | b. <sup>(Original)</sup> 1305          | b.                   | ь. 1227                                            |
| 6. Oil Gravity (EAPI) or<br>Gas BTU Content                                                                                                                                                                                     | 1254                                   |                      | 1190                                               |
| 7. Producing or Shut-In?                                                                                                                                                                                                        | Producing                              |                      | Producing                                          |
|                                                                                                                                                                                                                                 | Yes                                    |                      | yes                                                |
| Production Marginal? (yes or no) * If Shut-In, give date and oil/gas/ water rates of last production                                                                                                                            | Date:<br>Rates:                        | Date:<br>Rates:      | Date:<br>Rates:                                    |
| Note: For new zones with no production history,<br>applicant shall be required to attach production<br>estimates and supporting data<br>* If Producing, give date andoil/gas/<br>water rates of recent test<br>(within 60 days) | Date: 10/99<br>Rates: 89mcfd           | Date:<br>Rates:      | <sub>Date:</sub> 10/99<br><sub>Rates:</sub> 25mcfd |
| 8. Fixed Percentage Allocation<br>Formula -% for each zone<br>(total of %'s to equal 100%)                                                                                                                                      | <sup>Oil:</sup> 100 <sup>Gas:</sup> 80 | Oil: Gas:            | Oil: Gas:<br>0 20                                  |