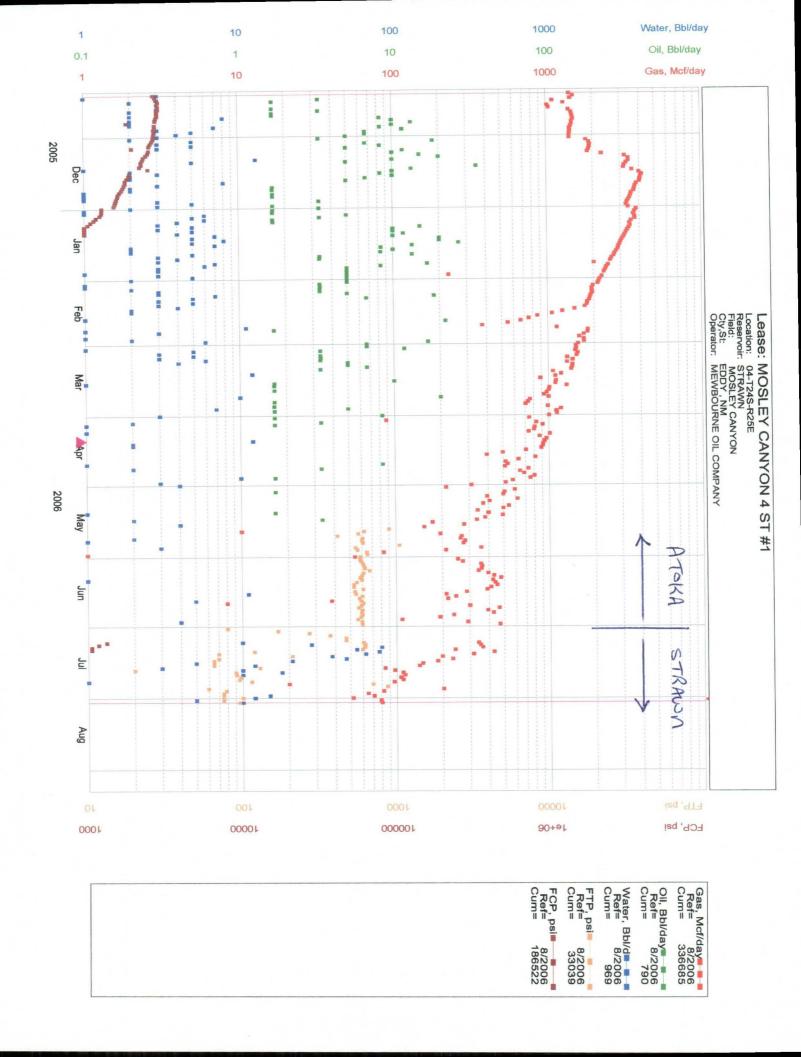

## C-102 for each zone to be commingled showing its spacing unit and acreage dedication

**Production curve is attached** (Atoka only)

## Estimated production rates and supporting data

Test Data:

Atoka 6/28/06

320 MCFD, 0 BO, 1 BW: last recorded production

Strawn

8/10/06

80 MCFD, 0 BO, 1 BW: current production

# Data to support allocation method or formula

Test as shown above for both zones