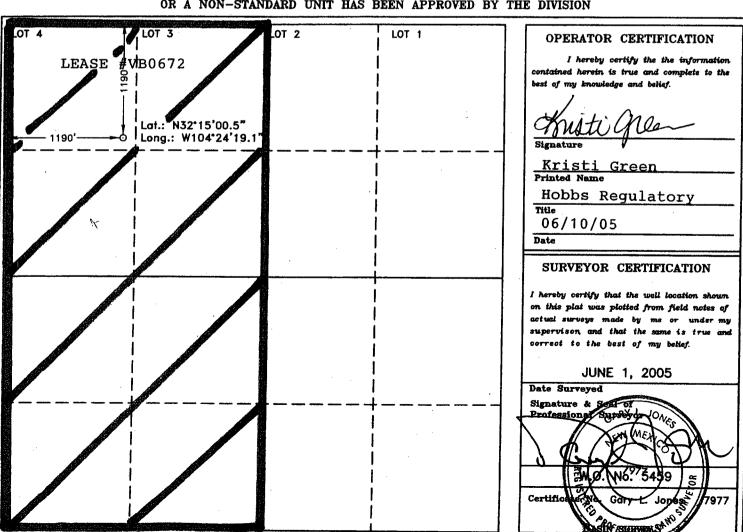

### WELL LOCATION AND ACREAGE DEDICATION PLAT

| API Number    | Pool Code            | Pool Name                |             |
|---------------|----------------------|--------------------------|-------------|
| ·             |                      | Mosley Canyon; Atoka (Ga | ıs)         |
| Property Code | y Code Property Name |                          | Well Number |
|               | MOSLEY CANY          | 1                        |             |
| OGRID No.     | Op                   | Elevation                |             |
| 14744         | MEWBOURN             | E OIL COMPANY            | 3740'       |

#### Surface Location

| ļ | UL or lot No. | Section | Township | Range | Lot Idn | Feet from the | North/South line | Feet from the | East/West line | County |
|---|---------------|---------|----------|-------|---------|---------------|------------------|---------------|----------------|--------|
|   | LOT 4         | 4       | 24 S     | 25 E  | ·       | 1190          | NORTH            | 1190          | WEST           | EDDY   |

#### Bottom Hole Location If Different From Surface

| UL or lot No.   | Section  | Townshi  | p Range       | Lot Idn | Feet from the | North/South line | Feet from the | East/West line | County   |
|-----------------|----------|----------|---------------|---------|---------------|------------------|---------------|----------------|----------|
| Dedicated Acres | Joint of | r Infill | Consolidation | Code    | rder No.      | <u> </u>         |               | L              | <u> </u> |

NO ALLOWABLE WILL BE ASSIGNED TO THIS COMPLETION UNTIL ALL INTERESTS HAVE BEEN CONSOLIDATED OR A NON-STANDARD UNIT HAS BEEN APPROVED BY THE DIVISION

DISTRICT I

DISTRICT II

DISTRICT III

DISTRICT IV

1625 N. Prench Dr., Hobbs, NM 88240