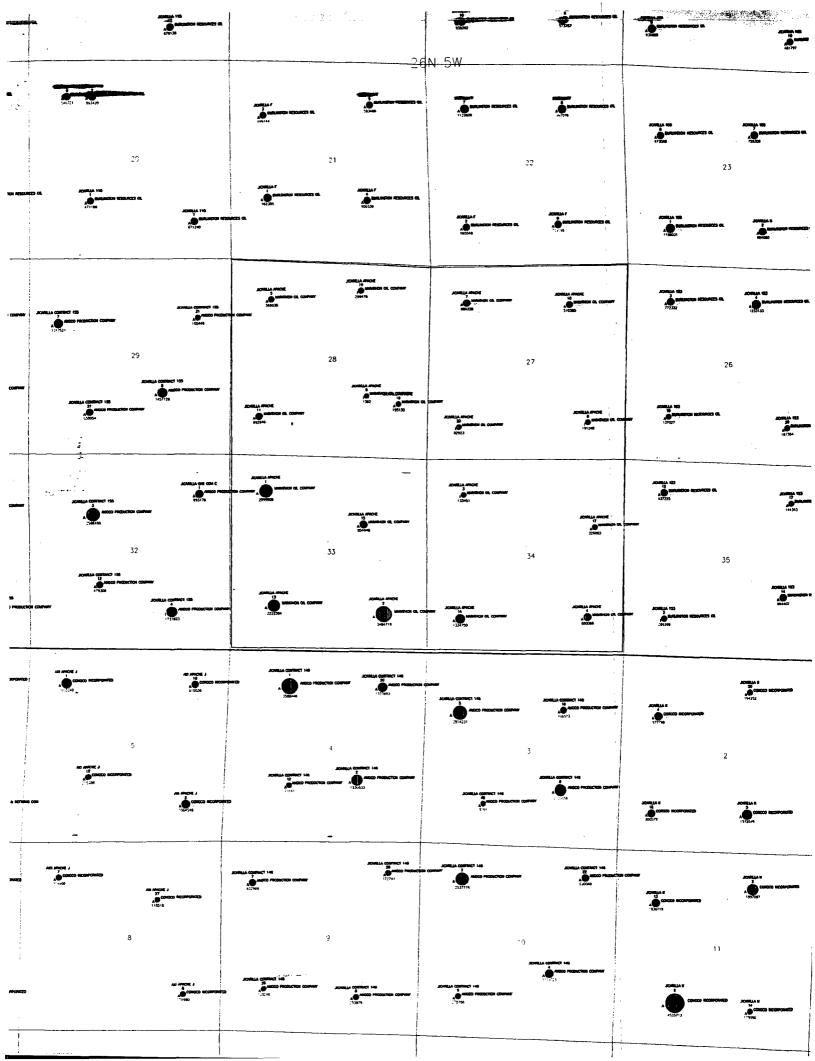

## B: Lease Name and Well Number

Jicarilla Apache No. 13
1190' FSL & 1190' FWL, Unit Letter "M", Section 33, Township 26-N, Range 5-W
Jicarilla Field, Rio Arriba County, New Mexico
South Blanco Pictured Cliffs, Chacra, Blanco Mesa Verde, Basin Dakota

## WELL LOCATION AND ACERAGE DEDICATION PLAT

|                               |                                                 |                                             | est be from the outer bound | serves or int Section                 |                                       |               |
|-------------------------------|-------------------------------------------------|---------------------------------------------|-----------------------------|---------------------------------------|---------------------------------------|---------------|
| Operator                      |                                                 |                                             | Lease                       | · · · · · · · · · · · · · · · · · · · | Well No.                              | _             |
| MARATHON 0                    | L COMPANY                                       |                                             | Jicarilla A                 | \pache                                | 13                                    |               |
| Unit Letter                   | Section                                         | Township                                    | * inge                      | County                                |                                       |               |
| M                             | 33                                              | 26 North                                    | 5 West                      | Rio Arriba                            | •                                     |               |
| Actual Factage Loca           |                                                 | •                                           |                             | · · · · · · · · · · · · · · · · · · · | · · · · · · · · · · · · · · · · · · · | _             |
| 1190                          | feet from the                                   | South                                       | t on 1190                   | feet from the West                    | ime                                   |               |
| Ground Level Ee               | Produting                                       | Formulion                                   | Pa                          |                                       | Dedicated Average:                    | $\overline{}$ |
| 6598                          | Pict                                            | tured Cliffs                                | South Blan                  | co Pictured Cliffs                    | 160 ^                                 | res           |
| If more that by communitizing | ralty),<br>in one lease of c<br>anon-unitizatio | different cwaership<br>ni force-; poling ic | is depicted to the wa       | dli have the interest; cf.            | ereaf both as to working              | _             |
| . If answer is in             | o" list the own<br>farathon Oil                 | ers and tract descr                         | iptions which have act      | lially consolicates (Use              | reverse side of this form             | : 6           |