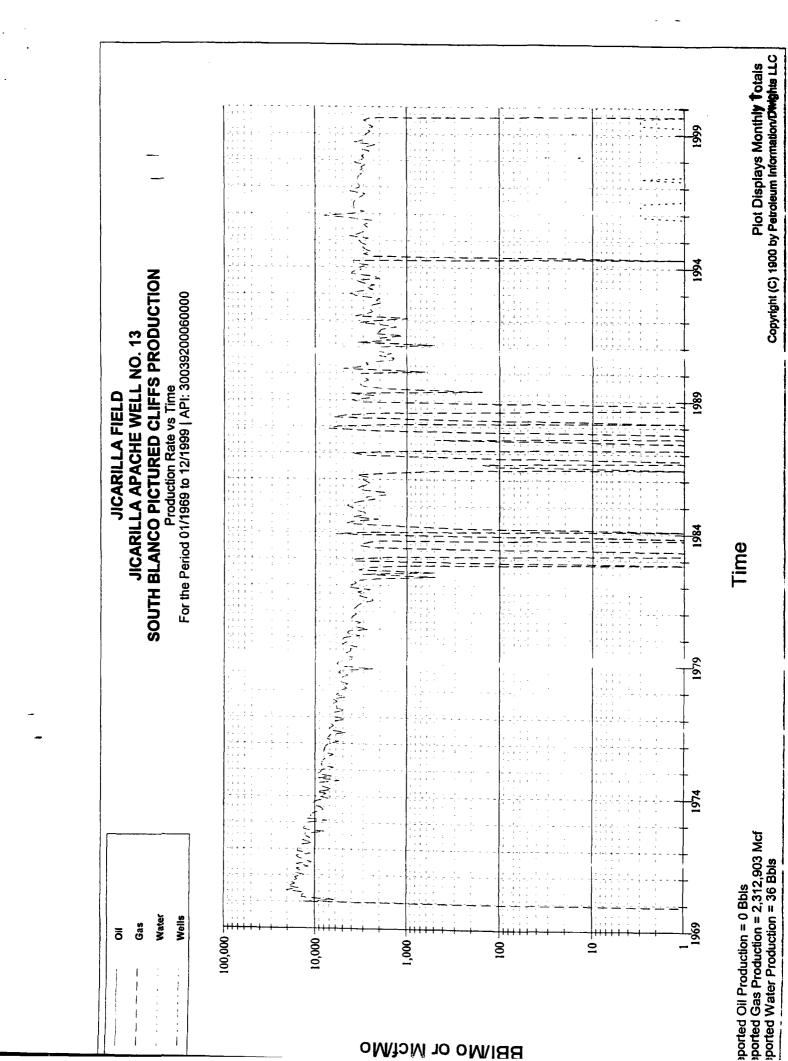

|

During gas-oil ratio test, each well shall be produced at a rate not exceeding the top unit allowable for the pool in which well is located by more than 25 percent. Operator is encouraged to take advantage of this 25 percent tolerance in Gas volumes must be reported in MCF measured at a pressure base of 15.025 psia and a temperature of 60 F. order that well can be assigned increased allowables when authorized by the Division.

Instructions:

Specific gravity base will be 0.60.

Report casing pressure in lieu of tubing pressure for any well producing through casing.

Advanced Engineer Technidgian Tim L. Chase Signature

complete to the best of my knowledge and belief.

Printed name and title 2/4/00

Telephone No. (915) 687-826

See Rule 301, Rule 1116 & appropriate pool rules.)



## PRODUCTION BY CALENDAR DAY M 000 01/00 02/00 03/00 A A A COND, BPD JICARILLA NO. 13 12/99 11/99 ♦ ♦ ♦ GAS, MCFPD Allocated Production (past year) 07/99 08/99 09/99 10/99 DATE $\Theta - \Theta - \Theta$ WTR, BWPD + + + + + DISP, BPD BLANCO MESA VERDE 66/90 66/90 BBB OIL, BOPD BBB INJ, BPD 04/99 03/88 02/99 00r 1000 OI

PRODUCTION BY CALENDAR DAY

Midland Operations



## WELL LOCATION AND ACERAGE DEDICATION PLAT

|                               |                                                 |                                             | est be from the outer bound | serves or int Section                 |                                       |               |
|-------------------------------|-------------------------------------------------|----------------------------------------