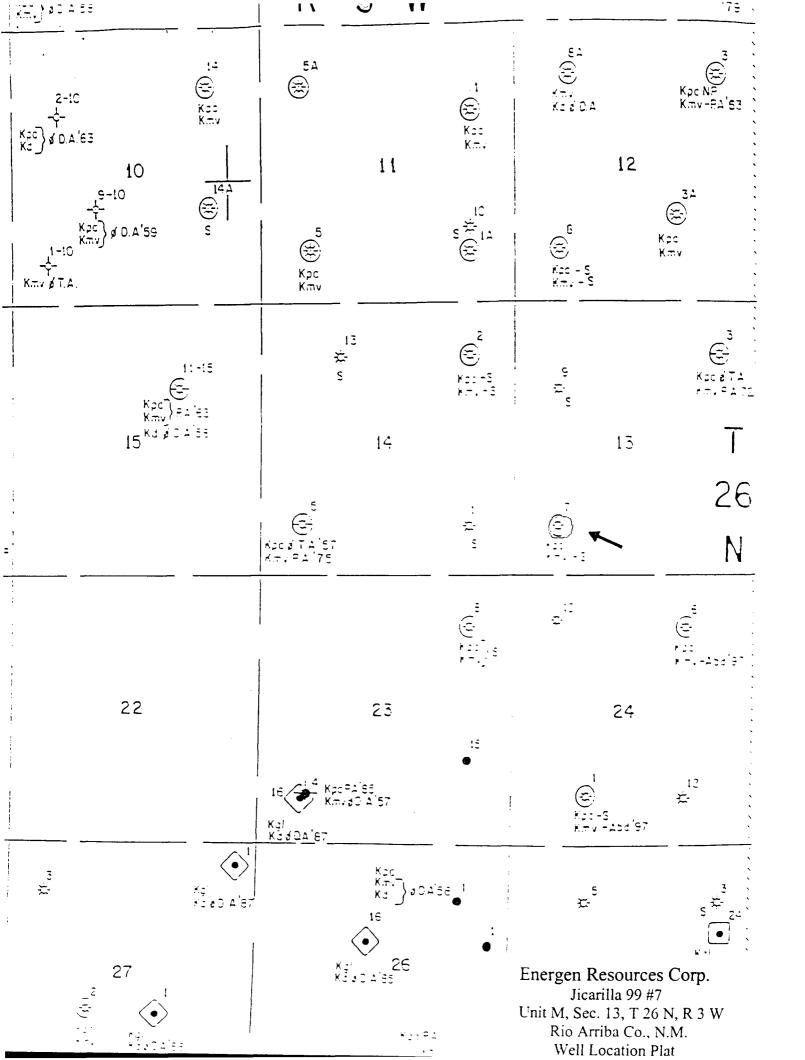

To comply with New Mexico Oil Conservation Rules, Energen Resources Corporation is submitting the following data for your approval of the proposed commingling:

- 1. For C107A Application for Downhole Commingling
- 2. C-102 Location plat showing each spacing unit and dedicated acreage
- 3. Production curves for both the Pictured Cliffs and Mesaverde
- 4. Offset operator plat
- 5. Well location plat.

### WELL LOCATION AND ACREAGE DEDICATION PLAT

| 1                                                                                                                                                   | API Number                                                               | per <sup>2</sup> Pool Code <sup>3</sup> Pool Name       |                               |            |                                                                                       |           |                               |                                          |                          |                        |                                           |
|-----------------------------------------------------------------------------------------------------------------------------------------------------|--------------------------------------------------------------------------|---------------------------------------------------------|-------------------------------|------------|---------------------------------------------------------------------------------------|-----------|-------------------------------|------------------------------------------|--------------------------|------------------------|-------------------------------------------|
| 30                                                                                                                                                  | 0-039-064                                                                | 38 77360/72319 Gavilan Pictured Cliffs/Blanco Mesa Verd |                               |            |                                                                                       |           | Verde                         |                                          |                          |                        |                                           |
| <sup>4</sup> Property                                                                                                                               | Code                                                                     |                                                         |                               |            |                                                                                       |           |                               | 6 V                                      | <sup>6</sup> Well Number |                        |                                           |
| 0071                                                                                                                                                | 68                                                                       | Jicarilla 99 7                                          |                               |            |                                                                                       |           |                               | 7                                        |                          |                        |                                           |
| 7 OGRID                                                                                                                                             |                                                                          |                                                         |                               |            |                                                                                       | Elevation |                               |                                          |                          |                        |                                           |
| 1629                                                                                                                                                | 28                                                                       |                                                         | ENERGEN RESOURCES CORPORATION |            |                                                                                       |           | RESOURCES CORPORATION 7358 GL |                                          |                          |                        | 7358 GL                                   |
| <sup>10</sup> Surface Location                                                                                                                      |                                                                          |                                                         |                               |            |                                                                                       |           |                               |                                          |                          |                        |                                           |
| UL or lot no.                                                                                                                                       | Section                                                                  | Township                                                | Range                         | Lot. Idn   | Feet from                                                                             | n the     | North/South Line              | Line Feet from the East/West line County |                          |                        | County                                    |
| M                                                                                                                                                   | 13                                                                       | 26N                                                     | 3W                            | 1          | 99                                                                                    | 90        | South                         | 990                                      | West Rio                 |                        | Rio Arriba                                |
| Bottom Hole Location If Different From Surface                                                                                                      |                                                                          |                                                         |                               |            |                                                                                       |           |                               |                                          |                          |                        |                                           |
| UL or lot no.                                                                                                                                       | Section                                                                  | Township                                                | Range                         | Lot. Idn   | Feet fro                                                                              | m the     | North/South Line              | Feet from the                            | East/We                  | East/West line County  |                                           |
|                                                                                                                                                     |                                                                          | •                                                       |                               |            |                                                                                       |           | 1                             |                                          |                          |                        |                                           |
|                                                                                                                                                     | 12 Dedicated Acres 13 Joint or Infill 14 Consolidation Code 15 Order No. |                                                         |                               |            |                                                                                       |           |                               |                                          |                          |                        |                                           |
| 160/320                                                                                                                                             |                                                                          |                                                         |                               | <u>i</u> _ |                                                                                       |           |                               |                                          |                          |                        |                                           |
| NO ALLOWABLE WILL BE ASSIGNED TO THIS COMPLETION UNTIL ALL INTERESTS HAVE BEEN CONSOLIDATED OR A NONSTANDARD UNIT HAS BEEN APPROVED BY THE DIVISION |                                                                          |                                                         |                               |            |                                                                                       |           |                               |                                          |                          |                        |                                           |
|                                                                                                                                                     |                                                                          | OR A N                                                  | NONSTA                        | NDARD      | UNIT HAS                                                                              | BEEN      | APPROVED B                    | Y THE DIVISION                           | ON                       |                        |                                           |
| 17 OPERATOR CERTIFICATION                                                                                                                           |                                                                          |                                                         |                               |            |                                                                                       |           |                               |                                          |                          |                        |                                           |
| <b>B</b>                                                                                                                                            |                                                                          |                                                         |                               |            |                                                                                       |           |                               | I hereby certify to                      | hat the infe             | ormation<br>t alimo ki | contained herein is nowledge and belief.  |
|                                                                                                                                                     |                                                                          |                                                         |                               |            |                                                                                       |           |                               | \                                        | \                        | ء پاره                 |                                           |
|                                                                                                                                                     | 1                                                                        |                                                         |                               |            |                                                                                       |           |                               | }                                        |                          |                        |                                           |
|                                                                                                                                                     |                                                                          |                                                         |                               |            |                                                                                       |           |                               |                                          |                          | - 1                    |                                           |
|                                                                                                                                                     |                                                                          |                                                         |                               |            |                                                                                       |           |                               |                                          |                          |                        |                                           |
|                                                                                                                                                     |                                                                          |                                                         |                               |            |                                                                                       |           |                               | 1 2 am 1                                 | $(   \downarrow )$       | mi                     |                                           |
|                                                                                                                                                     | İ                                                                        |                                                         |                               |            |                                                                                       |           |                               | Signature                                | 70-4-1                   |                        |                                           |
|                                                                                                                                                     |                                                                          |                                                         |                               |            |                                                                                       |           |                               | Gary W. Br                               | ink                      |                        |                                           |
| Printed Name                                                                                                                                        |                                                                          |                                                         |                               |            |                                                                                       |           |                               |                                          |                          |                        |                                           |
|                                                                                                                                                     |                                                                          |                                                         |                               |            |                                                                                       |           |                               | Production                               | Superi                   | ntend                  | ent                                       |
|                                                                                                                                                     | Į                                                                        |                                                         |                               |            |                                                                                       |           |                               | Title 2/28/00                            |                          |                        |                                           |
|                                                                                                                                                     |                                                                          |                                                         |                               |            |                                                                                       |           |                               | Date                                     |                          | <del></del>            |                                           |
|                                                                                                                                                     |                                                                          |                                                         |                               |            |                                                                                       |           |                               |                                          | VOP C                    | DTIE                   | ICATION                                   |
|                                                                                                                                                     | İ                                                                        |                                                         |                               |            | 18 SURVEYOR CERTIFICATION  1 hereby certify that the well location shown on this plat |           |                               |                                          |                          |                        |                                           |
|                                                                                                                                                     |                                                                          |                                                         |                               |            |                                                                                       |           |                               | was plotted from                         | field notes supervision  | of actu<br>, and th    | al surveys made by<br>at the same is true |
|                                                                                                                                                     |                                                                          |                                                         |                               |            |                                                                                       |           |                               | was correct to the bi                    | esi oj my oeu            | iej.                   |                                           |

6/15/58 Date of Survey

Certificate Number

Signature and Seal of Professional Surveyer: