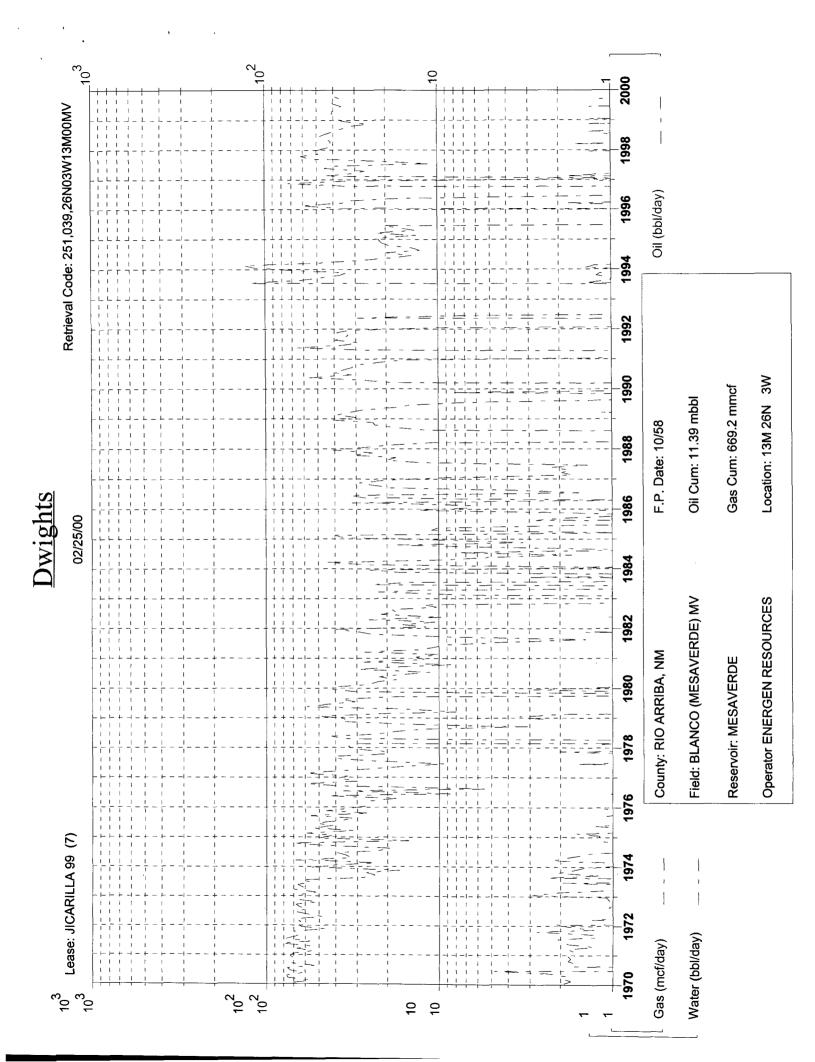

To comply with New Mexico Oil Conservation Rules, Energen Resources Corporation is submitting the following data for your approval of the proposed commingling:

- 1. For C107A Application for Downhole Commingling
- 2. C-102 Location plat showing each spacing unit and dedicated acreage
- 3. Production curves for both the Pictured Cliffs and Mesaverde
- 4. Offset operator plat
- 5. Well location plat.