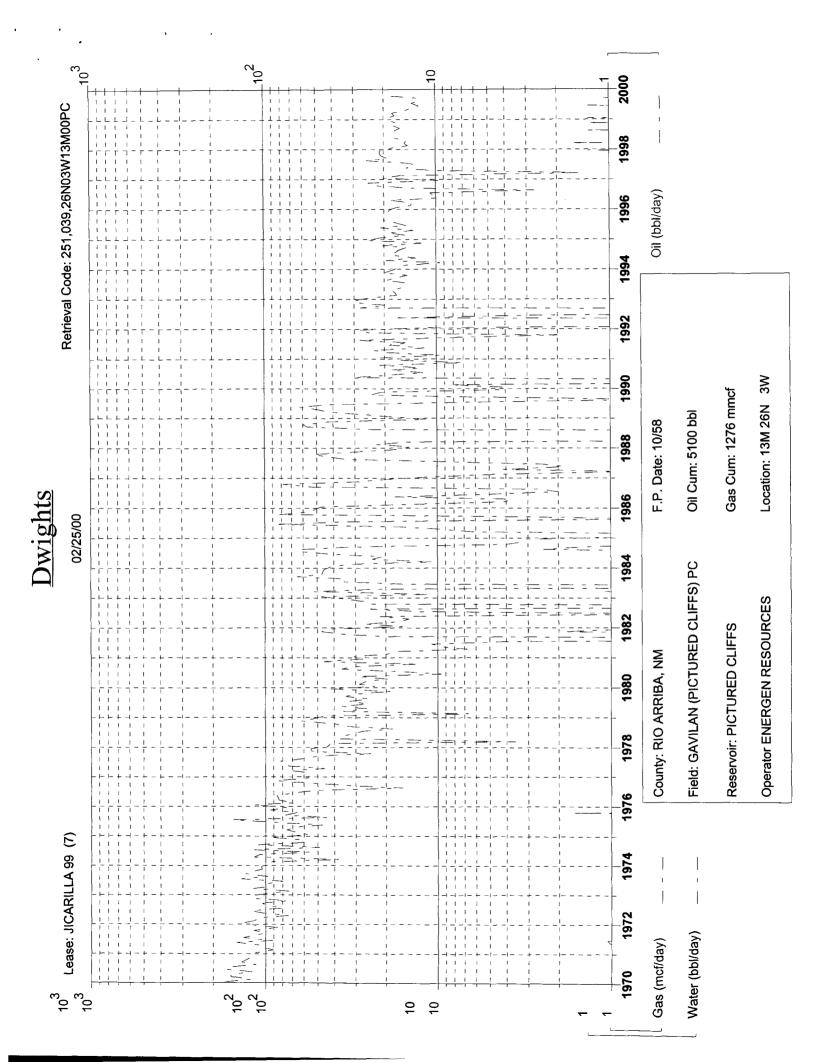

To comply with New Mexico Oil Conservation Rules, Energen Resources Corporation is submitting the following data for your approval of the proposed commingling:

- 1. For C107A Application for Downhole Commingling
- 2. C-102 Location plat showing each spacing unit and dedicated acreage
- 3. Production curves for both the Pictured Cliffs and Mesaverde
- 4. Offset operator plat
- 5. Well location plat.