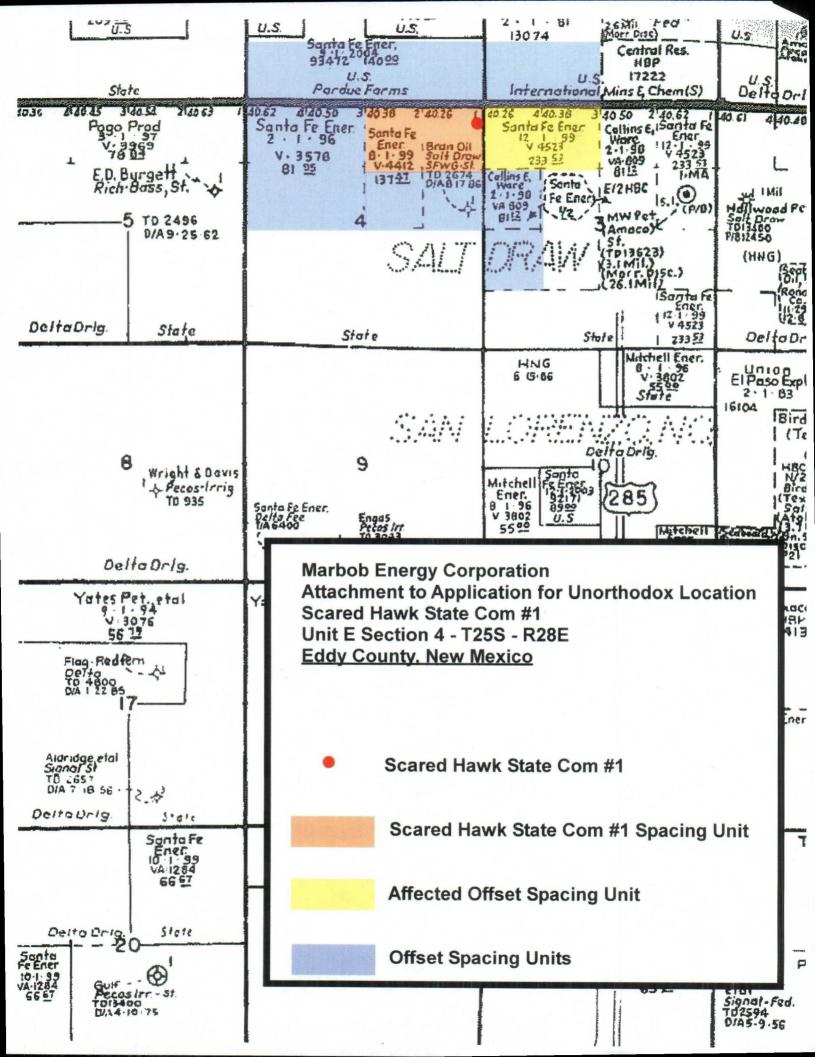

August 9, 2006

New Mexico Oil Conservation Division 1220 St. Francis Drive Santa Fe, New Mexico 87504

Attention: Mr. Michael Stogner Petroleum Engineer

Re:

Unorthodox Location Administrative Approval Request Scared Hawk State Com #1 330' FNL & 25' FEL BHL: 430' FNL & 2310' FEL Section 4 T-25S R-28E Eddy County, New Mexico

Dear Mike:

Marbob Energy Corporation respectfully requests administrative approval for an unorthodox location of the Scared Hawk State Com #1 well as referenced above. Attached is an OCD Form C-102 showing the proposed oil well spacing unit along with a map showing the adjoining spacing units. The well is unorthodox to the East boundary of the N/2NE/4. This location will permit us to drill a longer horizontal lateral through the formation within the orthodox offsets of 330 feet from the exterior boundaries. It takes about 450 feet to build our curve. This location keeps us on lease but maximizes the orthodox length of the lateral. This location is a west offset to the Slyhawk #4 which was also drilled as a horizontal Delaware well in the N/2NW/4 of Section 3 under OCD order number NSL-5273. The Western Hawk #2 is the Southeast offset well and is also a horizontal Delaware in the SW/4NW/4 and NW/4SW/4 of Section 3 drilled under OCD order number NSL-5391. The vertical portion of the Western Hawk #2 is the closest offset to the proposed location. Enclosed please find a copy of the mudlog and open hole log of the Western Hawk #2. As you can see we encountered no shows of oil in the Delaware formation until we reached the targeted zone. As a result we do not anticipate ever perforating the vertical section of the well bore. The affected proration unit is operated by Marbob Energy Corporation and our partner in that proration unit is Southwestern Energy Production Company. The royalty owner for both the proposed proration unit and the affected proration unit is the Commissioner of Public Lands. The overriding royalty on both the proposed and affected proration units are identical. The Northeast offset operator is Chesapeake. The North offset and Northwest offset have no wells but are owned by Marbob Energy Corporation and OGX Resources LLC. The West offset, Southwest offset, South offset are operated by Marbob Energy Corporation with our partner in each unit being Southwestern Energy Corporation. Each of the parties named above including the Commissioner of Public Lands have been notified of this application. A copy of the notice letters are enclosed for your review. Copies of the fax