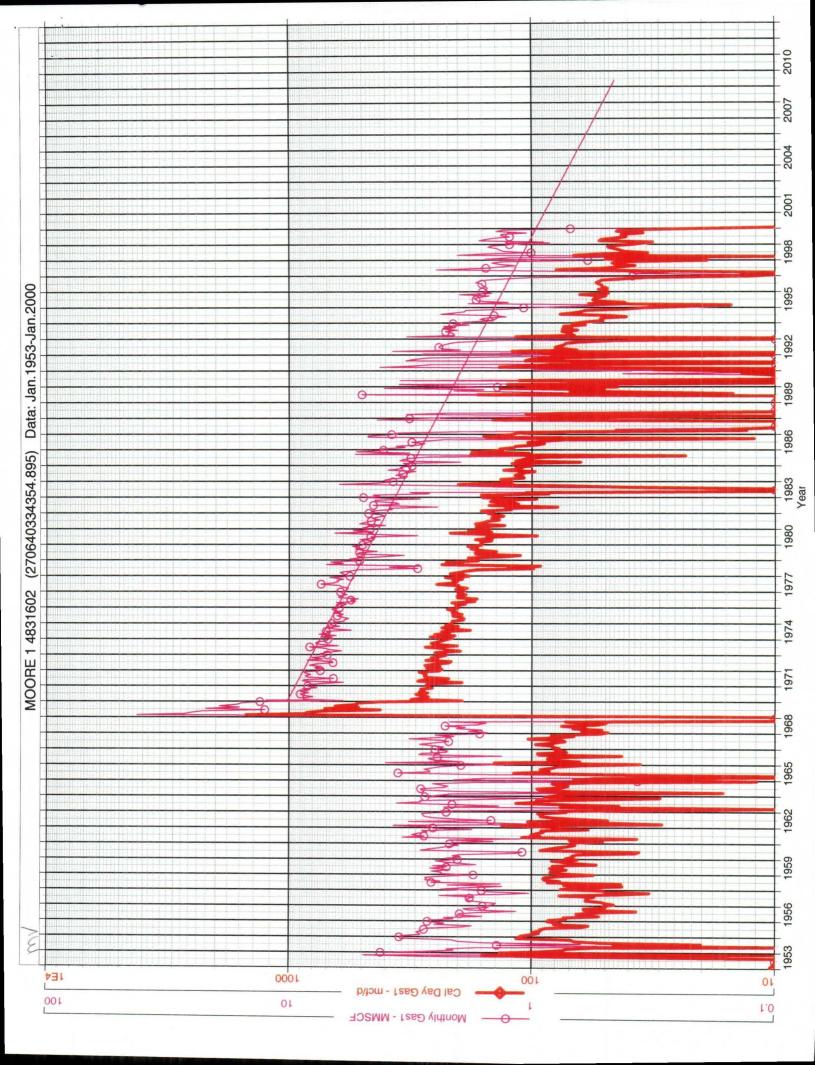

| DK-Original                                                                                                                                                                                                                                               |
| GAS GRAVITY COND. OR MISC. (C/M)  %N2                                                                                                                                                                          | GAS GRAVITY COND. OR MISC. (C/M)  %N2 CO2 2.34 %H2S DIAMETER (IN) DEPTH (FT) SURFACE TEMPERATURE (DEG F) BOTTOMHOLE TEMPERATURE (DEG F) FLOWRATE (MCFPD) SURFACE PRESSURE (PSIA)  BOTTOMHOLE PRESSURE (PSIA)  BOTTOMHOLE PRESSURE (PSIA)  2830.7          |









| DPNO    | METERNA | WELLNAME | WELLNO | FRM | Cum MCF | Year | Month | Day | WH Psi |           |               |           |
|---------|---------|----------|--------|-----|---------|------|-------|-----|--------|-----------|---------------|-----------|
|         | 34318   | MOORE    | 1      | DK  |         | 1968 | 11    | 14  |        | original  |               |           |
|         |         |          |        |     |         | 1970 | 4     | 17  | 1,008  |           |               |           |
|         |         |          |        |     |         | 1971 | 6     | 18  | 854    |           |               |           |
|         |         |          |        |     |         | 1972 | 6     | 18  | 854    |           |               |           |
| •       |         |