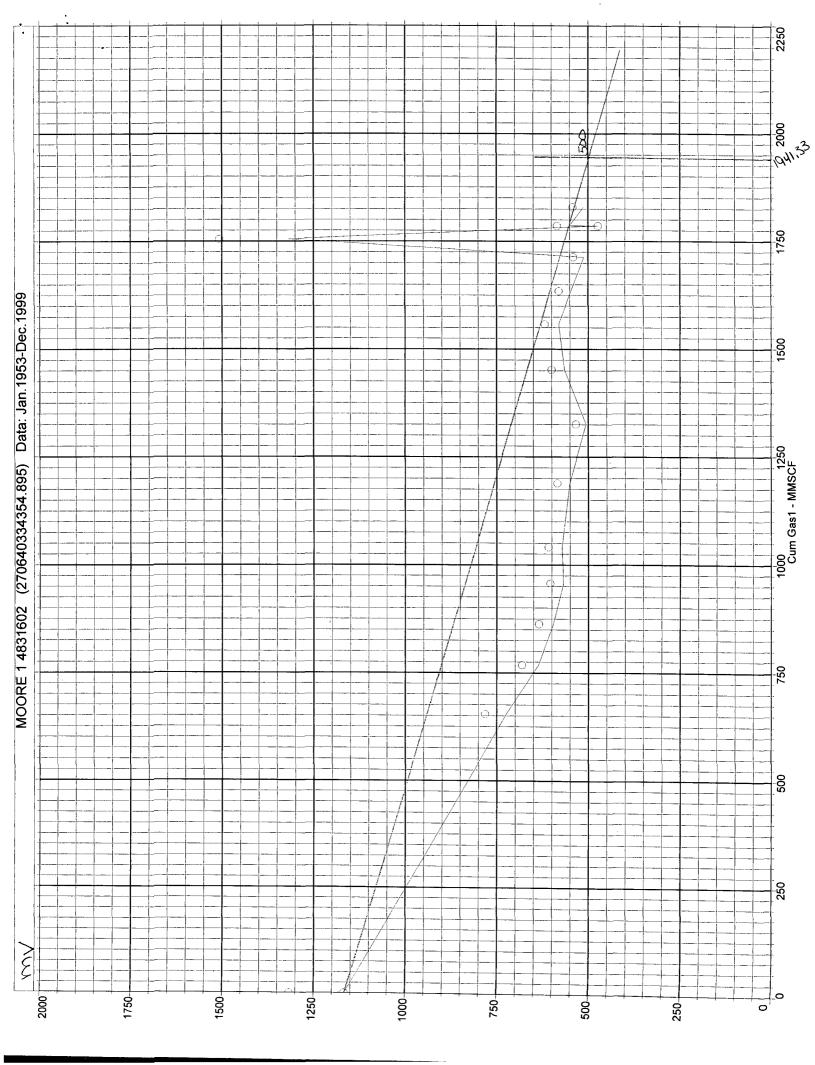

| DK-Original                                                                                                                                                                                                                                               |
| GAS GRAVITY COND. OR MISC. (C/M)  %N2                                                                                                                                                                          | GAS GRAVITY COND. OR MISC. (C/M)  %N2 CO2 2.34 %H2S DIAMETER (IN) DEPTH (FT) SURFACE TEMPERATURE (DEG F) BOTTOMHOLE TEMPERATURE (DEG F) FLOWRATE (MCFPD) SURFACE PRESSURE (PSIA)  BOTTOMHOLE PRESSURE (PSIA)  BOTTOMHOLE PRESSURE (PSIA)  2830.7          |









| DPNO    | METERNA | WELLNAME | WELLNO | FRM | Cum MCF | Year | Month | Day | WH Psi |           |               |           |
|---------|---------|----------|--------|-----|---------|------|-------|-----|--------|-----------|---------------|-----------|
|         | 34318   | MOORE    | 1      | DK  |         | 1968 | 11    | 14  |        | original  |               |           |
|         |         |          |        |     |         | 1970 | 4     | 17  | 1,008  |           |               |           |
|         |         |          |        |     |         | 1971 | 6     | 18  | 854    |           |               |           |
|         |         |          |        |     |         | 1972 | 6     | 18  | 854    |           |               |           |
| •       |         |