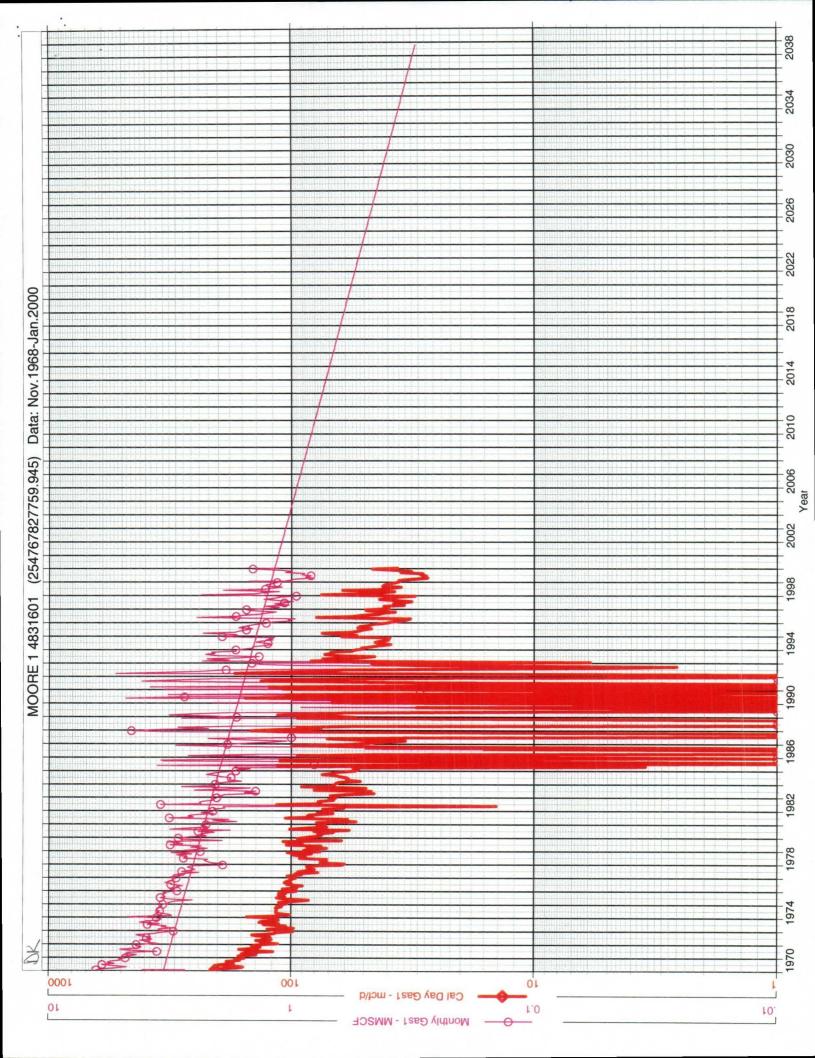

| DK-Original                                                                                                                                                                                                                                               |
| GAS GRAVITY COND. OR MISC. (C/M)  %N2                                                                                                                                                                          | GAS GRAVITY COND. OR MISC. (C/M)  %N2 CO2 2.34 %H2S DIAMETER (IN) DEPTH (FT) SURFACE TEMPERATURE (DEG F) BOTTOMHOLE TEMPERATURE (DEG F) FLOWRATE (MCFPD) SURFACE PRESSURE (PSIA)  BOTTOMHOLE PRESSURE (PSIA)  BOTTOMHOLE PRESSURE (PSIA)  2830.7          |









| DPNO    | METERNA | WELLNAME | WELLNO | FRM | Cum MCF | Year | Month | Day | WH Psi |           |               |           |
|---------|---------|----------|--------|-----|---------|------|-------|-----|--------|-----------|---------------|-----------|
|         | 34318   | MOORE    | 1      | DK  |         | 1968 | 11    | 14  |        | original  |               |           |
|         |         |          |        |     |         | 1970 | 4     | 17  | 1,008  |           |               |           |
|         |         |          |        |     |         | 1971 | 6     | 18  | 854    |           |               |           |
|         |         |          |        |     |         | 1972 | 6     | 18  | 854    |           |               |           |
| •       |         |