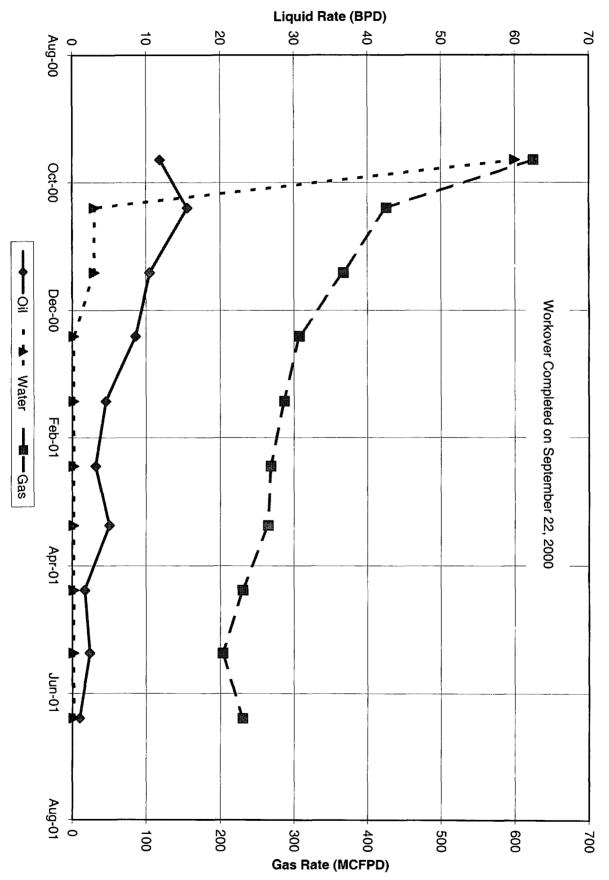

#### **D:** Production Decline Curves

Decline Curve is Attached

#### **E:** Production Allocation

| <b>POOL</b> | <b>BOPD</b> | <b>MCFD</b> | <b>BWPD</b> | Estimated Methods                    |
|-------------|-------------|-------------|-------------|--------------------------------------|
| Chacra      | 0           | 565         | 24          | Workover Test                        |
| Chacra      | 0           | 261         | 0           | Post-Workover Model with high casing |
|             |             |             |             | pressure (only modeled gas)          |

| <b>POOL</b>        | <b>BOPD</b> | <b>MCFD</b> | <b>BWPD</b> | <b>Estimated Methods</b> |
|--------------------|-------------|-------------|-------------|--------------------------|
| Chacra & Mesaverde | 18          | 595         | 30          | Post Workover test       |
| Chacra             | _0          | <u> 261</u> | <u>11</u>   | Post Workover Model      |
| Mesaverde          | 18          | 334         | 19          | (estimated water)        |

| <b>Allocated Percentages</b> | Oil % | Gas % | Water % |
|------------------------------|-------|-------|---------|
| Chacra                       | 0     | 56    | 37      |
| Mesaverde                    | 100   | 44    | _63     |
| Total                        | 100   | 100   | 100     |