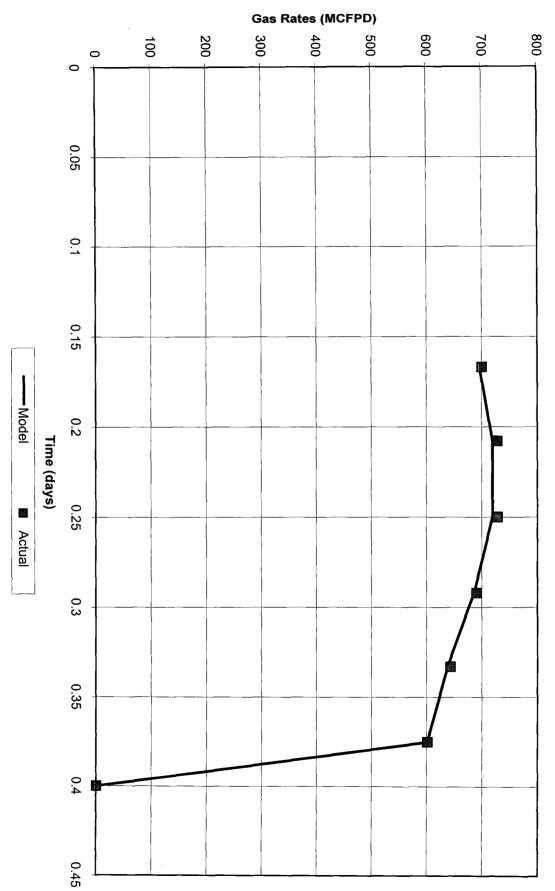

#### **E:** Production Allocation

| <b>POOL</b> | <b>BOPD</b> | <b>MCFD</b> | <b>BWPD</b> | Estimated Methods                    |
|-------------|-------------|-------------|-------------|--------------------------------------|
| Chacra      | 0           | 565         | 24          | Workover Test                        |
| Chacra      | 0           | 261         | 0           | Post-Workover Model with high casing |
|             |             |             |             | pressure (only modeled gas)          |

| <b>POOL</b>        | <b>BOPD</b> | <b>MCFD</b> | <b>BWPD</b> | <b>Estimated Methods</b> |
|--------------------|-------------|-------------|-------------|--------------------------|
| Chacra & Mesaverde | 18          | 595         | 30          | Post Workover test       |
| Chacra             | _0          | <u> 261</u> | <u>11</u>   | Post Workover Model      |
| Mesaverde          | 18          | 334         | 19          | (estimated water)        |