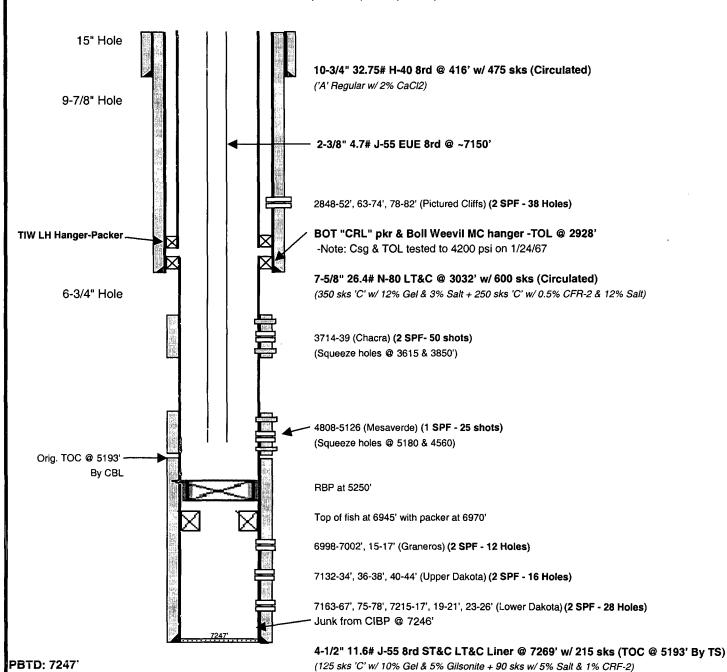

Jicarilla Apache Well No. 11 was drilled and completed as a dual Dakota and Pictured Cliffs producer in 1967 (MC-1759). In September 2000, the Dakota perforations were abandon after an unsuccessful attempt to retrieve the packer. A 4-1/2" casing string was ran inside the 7-5/8" casing to isolate the Pictured Cliffs perforations. The Mesaverde and Chacra were then perforated, stimulated and tested. This well is now producing from the Pictured Cliffs up the casing casing annulus and the Chacra, Mesaverde up the tubing.