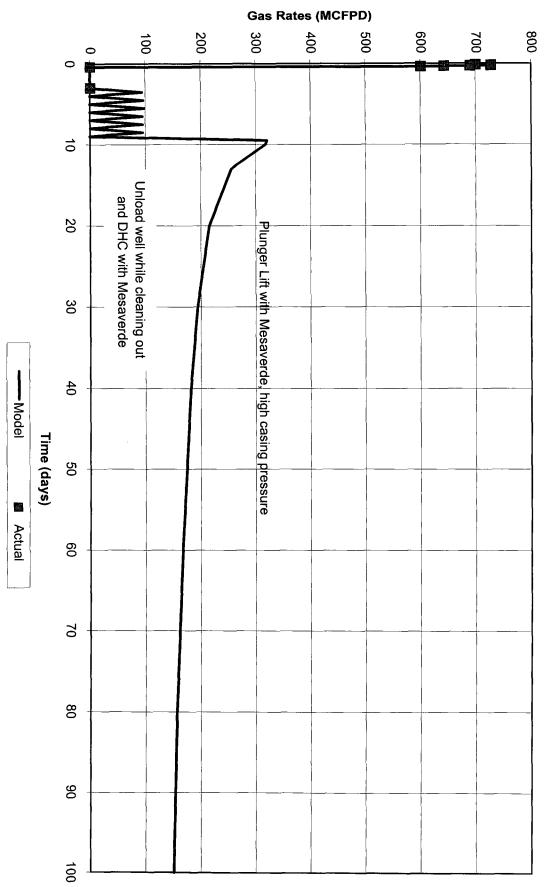

#### **D:** Production Decline Curves

Decline Curve is Attached

#### **E:** Production Allocation

| <b>POOL</b> | <b>BOPD</b> | <b>MCFD</b> | <b>BWPD</b> | Estimated Methods                    |
|-------------|-------------|-------------|-------------|--------------------------------------|
| Chacra      | 0           | 565         | 24          | Workover Test                        |
| Chacra      | 0           | 261         | 0           | Post-Workover Model with high casing |
|             |             |             |             | pressure (only modeled gas)          |

| <b>POOL</b>        | <b>BOPD</b> | <b>MCFD</b> | <b>BWPD</b> | <b>Estimated Methods</b> |
|--------------------|-------------|-------------|-------------|--------------------------|
| Chacra & Mesaverde | 18          | 595         | 30          | Post Workover test       |
| Chacra             | _0          | <u> 261</u> | <u>11</u>   | Post Workover Model      |
| Mesaverde          | 18          | 334         | 19          | (estimated water)        |