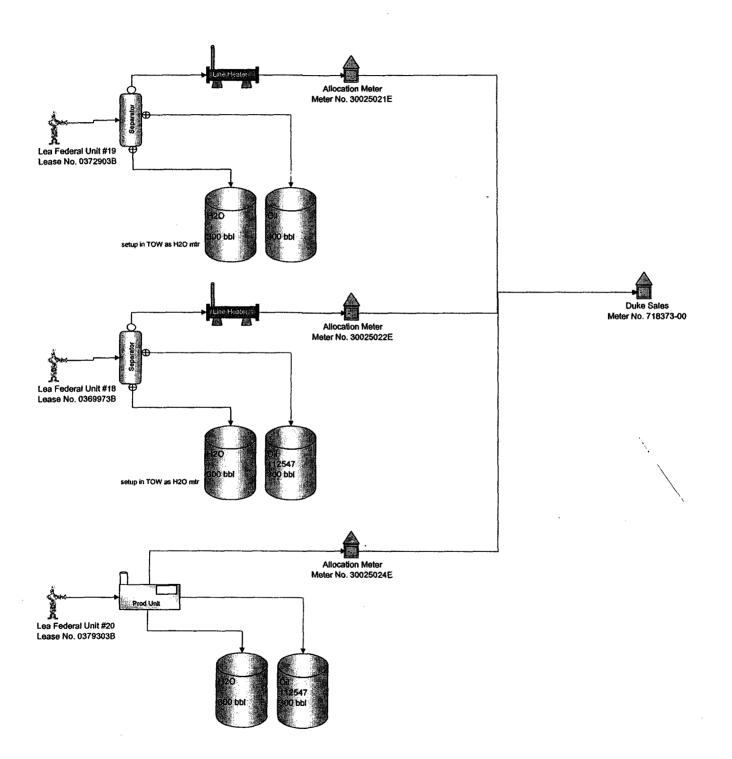

Dear Sir or Madam;

Samson Resources Company is requesting to surface commingle oil and gas production from the referenced wells in the referenced location. The wells will be commingled into a common surface facility. Please find required forms enclosed.

Samson will individually monitor produced oil and gas volumes from all wells commingled at the common surface facility to ensure the accurate allocation of oil and gas production to each well. All interest owners have been notified of the proposal.

# Attachment for Application for Surface Commingling

# Lea Federal Unit CP Sec. 11, 12 & 14-20S-34E Lea County, NM

| LEASE NAME:          | LEASE AND WELL NAME: | API#              |
|----------------------|----------------------|-------------------|
| Lea Federal Unit CPA | Lea Federal Unit #18 | 30-025-36904      |
|                      | Lea Federal Unit #19 | 30-025-36905-0051 |
|                      | Lea Federal Unit #20 | 30-025-37012      |