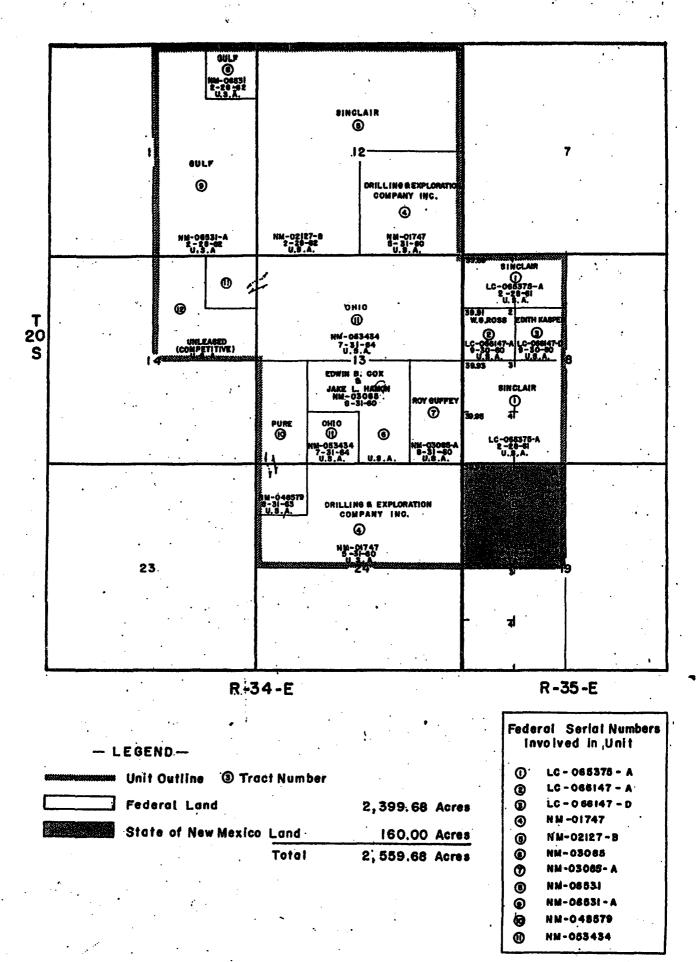

# Lea Federal Unit CP Sec. 11, 12 & 14-20S-34E Lea County, NM

| LEASE NAME:          | LEASE AND WELL NAME: | API#              |
|----------------------|----------------------|-------------------|
| Lea Federal Unit CPA | Lea Federal Unit #18 | 30-025-36904      |
|                      | Lea Federal Unit #19 | 30-025-36905-0051 |
|                      | Lea Federal Unit #20 | 30-025-37012      |