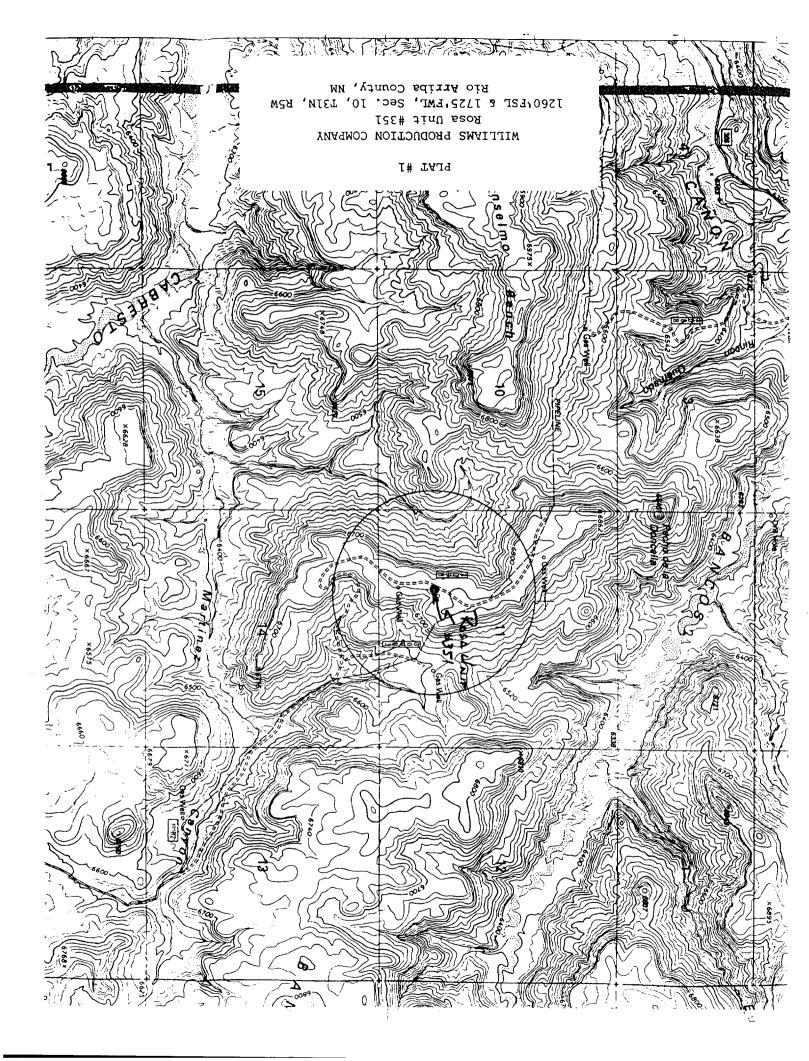

#### WELL LOCATION AND ACREAGE DEDICATION PLAT

| ۵, 'د              | .⊃I Numbe  |                 |            | 'Pool Cod       | e                       | Pool Name        |               |         |            |               |  |  |
|--------------------|------------|-----------------|------------|-----------------|-------------------------|------------------|---------------|---------|------------|---------------|--|--|
| 20.03              | 39-6       | 2624k           | ,          | 71629           |                         | Basin            | Fruitland C   | oal     |            |               |  |  |
| *Property          | Code       |                 |            |                 | *Property               | / Name           |               |         | Me         | ll Number     |  |  |
| 1703               | '3         |                 |            |                 | ROSA                    | UNIT             |               | ļ       |            | 351           |  |  |
| 'OGRID             | NO.        |                 |            |                 | *Operator               | Name             |               |         | <b>'</b> E | levation      |  |  |
| 120782             |            |                 |            | WILLIA          | AMS PRODU               | CTION COMPA      | ANY           |         | Į .        | 5787 ·        |  |  |
|                    |            |                 |            |                 | <sup>10</sup> Surface   |                  |               |         |            |               |  |  |
| UL or lot no.      | Sect ion   | מורצח שר Тонпъп | Range      | Lat Idn         | Feet from the           | North/South line | Feet from the | East/We | est line   | County        |  |  |
| Ν                  | 11         | 31N             | 5W         |                 | 1260                    | SOUTH            | 1725          | WE      | ST         | RIO<br>ARRIBA |  |  |
|                    |            | <sup>11</sup> B | ottom      | Hole L          | ocation I               | f Different      | From Surf     | ace     |            |               |  |  |
| Ut on lot no.      | Section    | Township        | Range      | Lot Ion         | Feet from the           | North/South line | Feet from the | East/we | est line   | County        |  |  |
|                    |            |                 |            |                 |                         |                  |               |         |            |               |  |  |
| 12 Dedicated Acres |            | Unint or In     | ill M Cons | solidation Code | <sup>15</sup> Order No. |                  |               |         |            |               |  |  |
| 320                |            | Y               |            | U               |                         |                  |               |         |            |               |  |  |
| NIO ALLOIA         | 14 DI E 14 | ITLL RE A       | SSTONE     | ח דח דוו        | TS COMPLETT             | ON LINTTL ALL    | INTERESTS L   |         | באו כטג    | ICOL TOATED   |  |  |