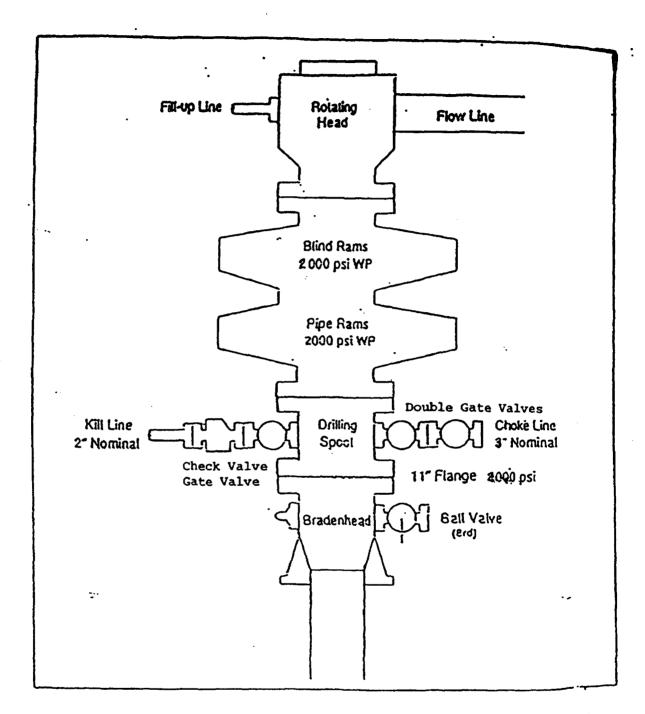

## BOR STACK ARRANGEMENT

All ram type preventers and related equipment will be hydraulically tested at nipple-up and after any use under pressure to 1500 psi. The blind rams will be hydraulically activated and checked for operational readiness each time pipe is pulled out of the hole. All checks of the BOP stack and equipment will be noted on the daily drilling report. The BOP equipment will include a kell cock with handle, floor safety valve with change overs for each tool joint in the string, and choke manifold all rated to 2000 psi.