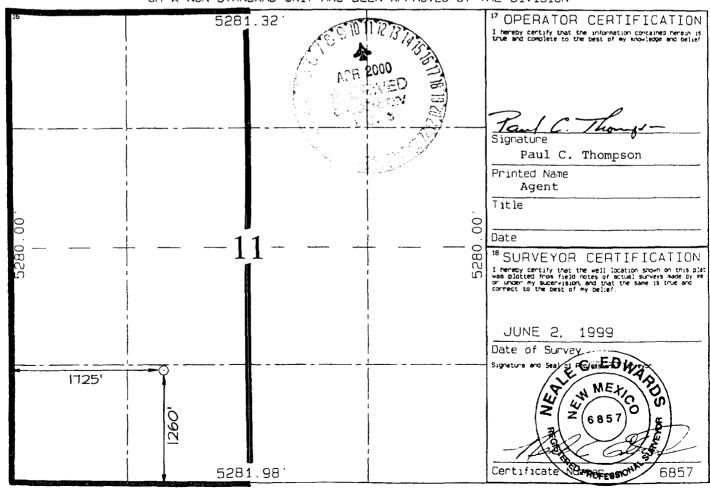

#### WELL LOCATION AND ACREAGE DEDICATION PLAT

| ۵, 'د              | .⊃I Numbe  |                 |            | 'Pool Cod       | e                       | Pool Name        |               |         |            |               |  |  |
|--------------------|------------|-----------------|------------|-----------------|-------------------------|------------------|---------------|---------|------------|---------------|--|--|
| 20.03              | 39-6       | 2624k           | ,          | 71629           |                         | Basin            | Fruitland C   | oal     |            |               |  |  |
| *Property          | Code       |                 |            |                 | *Property               | / Name           |               |         | Me         | ll Number     |  |  |
| 1703               | '3         |                 |            |                 | ROSA                    | UNIT             |               | ļ       |            | 351           |  |  |
| 'OGRID             | NO.        |                 |            |                 | *Operator               | Name             |               |         | <b>'</b> E | levation      |  |  |
| 120782             |            |                 |            | WILLIA          | AMS PRODU               | CTION COMPA      | ANY           |         | Į .        | 5787 ·        |  |  |
|                    |            |                 |            |                 | <sup>10</sup> Surface   |                  |               |         |            |               |  |  |
| UL or lot no.      | Sect ion   | מורצח שר Тонпъп | Range      | Lat Idn         | Feet from the           | North/South line | Feet from the | East/We | est line   | County        |  |  |
| Ν                  | 11         | 31N             | 5W         |                 | 1260                    | SOUTH            | 1725          | WE      | ST         | RIO<br>ARRIBA |  |  |
|                    |            | <sup>11</sup> B | ottom      | Hole L          | ocation I               | f Different      | From Surf     | ace     |            |               |  |  |
| Ut on lot no.      | Section    | Township        | Range      | Lot Ion         | Feet from the           | North/South line | Feet from the | East/we | est line   | County        |  |  |
|                    |            |                 |            |                 |                         |                  |               |         |            |               |  |  |
| 12 Dedicated Acres |            | Unint or In     | ill M Cons | solidation Code | <sup>15</sup> Order No. |                  |               |         |            |               |  |  |
| 320                |            | Y               |            | U               |                         |                  |               |         |            |               |  |  |
| NIO ALLOIA         | 14 DI E 14 | ITLL RE A       | SSTONE     | ח דח דוו        | TS COMPLETT             | ON LINTTL ALL    | INTERESTS L   |         | באו כטג    | ICOL TOATED   |  |  |

NO ALLOWABLE WILL BE ASSIGNED TO THIS COMPLETION UNTIL ALL INTERESTS HAVE BEEN CONSOLIDATED OR A NON-STANDARD UNIT HAS BEEN APPROVED BY THE DIVISION