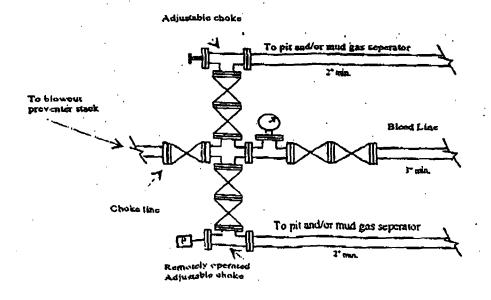

2. The estimated depths at which anticipated water, oil or gas formations are expected to be encountered:

Water:

200' - 300'

Oil or Gas:

All potential zones

3. Pressure Control Equipment: BOPE will be installed on the 9 5/8" casing and rated for 5000 BOP systems will be consistent with API RP 53. Pressure tests will be conducted before drilling out from under all casing strings which are set and cemented in place. Blowout Preventor controls will be installed prior to drilling the surface plug and will remain in use until the well is completed or abandoned. Preventors will be inspected and operated at least daily to ensure good mechanical working order, and this inspection recorded on the daily drilling report. See Exhibit B.

#### Auxiliary Equipment:

A. Auxiliary Equipment: Kelly cock, pit level indicators, flow sensor equipment and a sub with full opening valve to fit the drill pipe and collars will be available on the rig floor in the open position at all times for use when kelly is not in use.