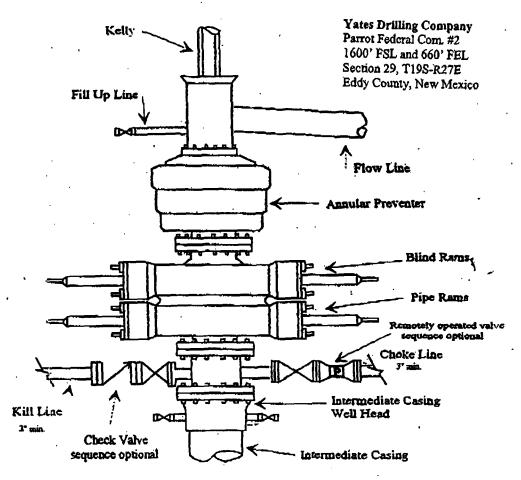

2. The estimated depths at which anticipated water, oil or gas formations are expected to be encountered:

Water:

200' - 300'

Oil or Gas:

All potential zones

3. Pressure Control Equipment: BOPE will be installed on the 9 5/8" casing and rated for 5000 BOP systems will be consistent with API RP 53. Pressure tests will be conducted before drilling out from under all casing strings which are set and cemented in place. Blowout Preventor controls will be installed prior to drilling the surface plug and will remain in use until the well is completed or abandoned. Preventors will be inspected and operated at least daily to ensure good mechanical working order, and this inspection recorded on the daily drilling report. See Exhibit B.

#### Auxiliary Equipment:

A. Auxiliary Equipment: Kelly cock, pit level indicators, flow sensor equipment and a sub with full opening valve to fit the drill pipe and collars will be available on the rig floor in the open position at all times for use when kelly is not in use.