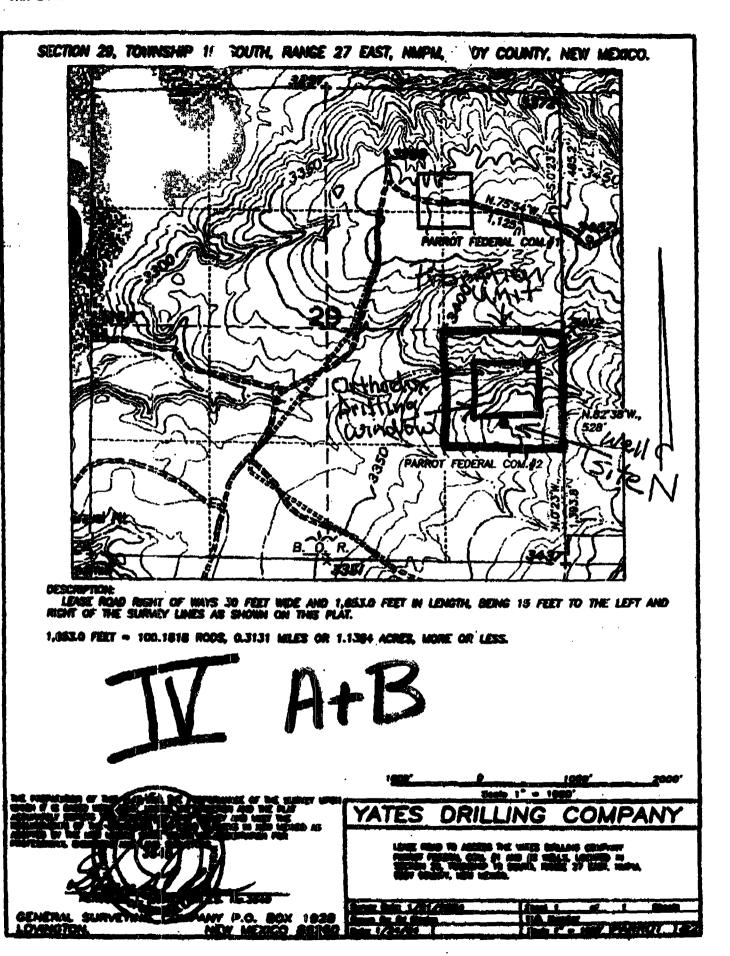

Parrott Federal Com. #2 1600' FSL and 660' FEL Section 29, T19S-R27E Eddy County, New Mexico

Dear Mr. Stogner

Yates Drilling Company respectfully requests administrative approval for the captioned Wolfcamp oil well. The well located on Federal Lease LC-049945.

The Parrot Federal #2 was originally drilled as a wildcat Chester gas well on a 320 acre dedication orthodox location. It was later decided to plug back the well to attempt to obtain production from other formations. This well was plugged back to the wolfcamp formation in the Lake McMillan Wolfcamp Oil Pool and the proration unit was decreased to a 40 acre proration unit. By doing this the captioned footages are unorthodox to the south approximately 54 feet. Please note attached exhibits.

#### WELL LOCATION AND ACREAGE DEDICATION PLAT

| API                | Number    |                                                      |                                              | Post Code |                 | Pool Nume<br>Wildcat Chester |               |                |          |  |  |  |  |
|--------------------|-----------|------------------------------------------------------|----------------------------------------------|-----------|-----------------|------------------------------|---------------|----------------|----------|--|--|--|--|
| Property (         | >ode      |                                                      | Proposty Name Vell No. PARROT FEDERAL COM. 2 |           |                 |                              |               |                |          |  |  |  |  |
| ograd in<br>025575 |           | terestion Name Elevation YATES DRILLING COMPANY 3413 |                                              |           |                 |                              |               |                |          |  |  |  |  |
|                    |           |                                                      |                                              |           | Surface Loc     | ation                        |               |                |          |  |  |  |  |
| L or lot No.       | Section   | Tomahip                                              | Range                                        | Lot ldn   | Feet from the   | North/South Hac              | Peet from the | Bast/West line | County   |  |  |  |  |
| 1                  | 29        | 1 <b>9</b> S                                         | 27E                                          | <u> </u>  | 1600            | 660                          | EAST          | .EDDY          |          |  |  |  |  |
|                    |           |                                                      | Bottom                                       | Hole Lo   | cation If Diffe | rent From Sur                | face          |                | •        |  |  |  |  |
| L or lot No.       | Section   | Tomickip                                             | Pange                                        | Lot Ida   | Peet from the   | Horth/South Has              | Foot from the | Rest/Vest line | County   |  |  |  |  |
| Dedicated Acre     | z Zobst e | w hall Co                                            | nedication.                                  | Code dy   | Ser Its.        | <b>.</b>                     |               |                | <u> </u> |  |  |  |  |
| 320                |           | ŀ                                                    |                                              | ľ         |                 |                              |               |                |          |  |  |  |  |

OR A NON-STANDARD UNIT HAS BEEN APPROVED BY THE DIVISION

YATES DRILLING COMPANY
Parrot Federal Com. #2
1600' FSL and 660' FEL
Section 29,T19S-R27E
Eddy County, New Mexico

1. The estimated tops of geologic markers are as follows: