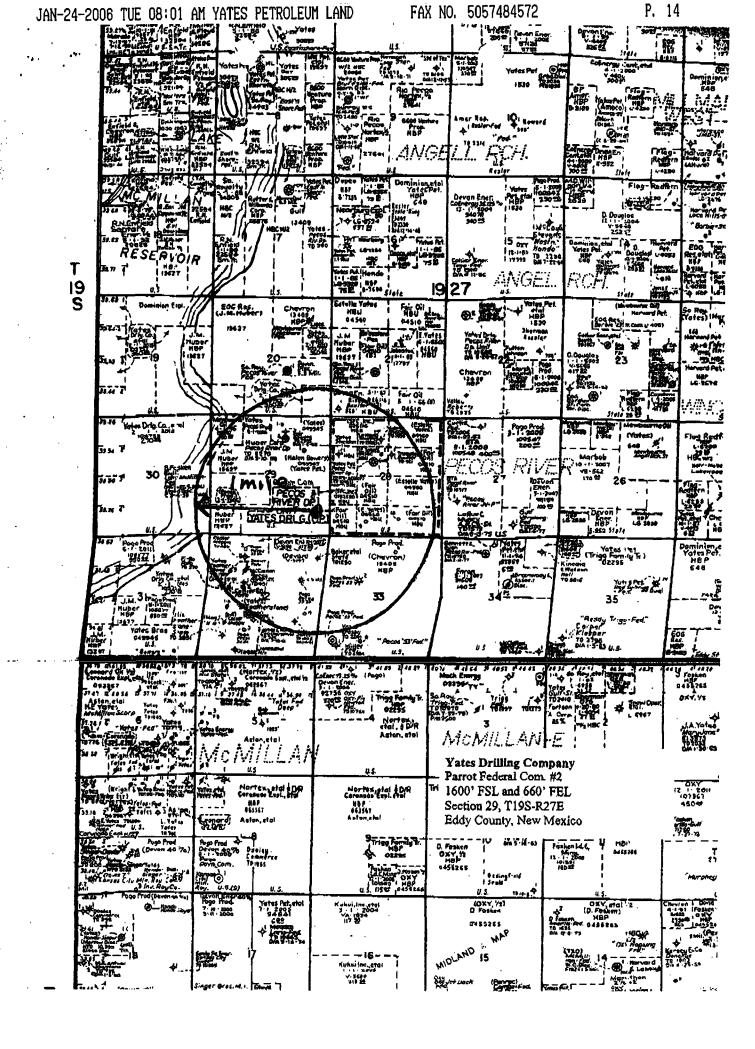

Parrott Federal Com. #2 1600' FSL and 660' FEL Section 29, T19S-R27E Eddy County, New Mexico

Dear Mr. Stogner

Yates Drilling Company respectfully requests administrative approval for the captioned Wolfcamp oil well. The well located on Federal Lease LC-049945.

The Parrot Federal #2 was originally drilled as a wildcat Chester gas well on a 320 acre dedication orthodox location. It was later decided to plug back the well to attempt to obtain production from other formations. This well was plugged back to the wolfcamp formation in the Lake McMillan Wolfcamp Oil Pool and the proration unit was decreased to a 40 acre proration unit. By doing this the captioned footages are unorthodox to the south approximately 54 feet. Please note attached exhibits.

Yates Drilling Company (Yates Petroleum Corporation) is the offset operator to the south since Lease NM-049945 covers the S/2SE/4 and the SF/SW/4 of this section. Therefore Yates Drilling Company requests administrative approval for this plugged back unorthodox location at your earliest convenience. We also wish this approval to cover the following formations Seven Rivers, Queen, San Andres, and the Bone Springs.

#### WELL LOCATION AND ACREAGE DEDICATION PLAT

| API                | Number    |                                                      |                                              | Post Code |                 | Pool Nume<br>Wildcat Chester |               |                |          |  |  |  |  |
|--------------------|-----------|------------------------------------------------------|----------------------------------------------|-----------|-----------------|------------------------------|---------------|----------------|----------|--|--|--|--|
| Property (         | >ode      |                                                      | Proposty Name Vell No. PARROT FEDERAL COM. 2 |           |                 |                              |               |                |          |  |  |  |  |
| ograd in<br>025575 |           | terestion Name Elevation YATES DRILLING COMPANY 3413 |                                              |           |                 |                              |               |                |          |  |  |  |  |
|                    |           |                                                      |                                              |           | Surface Loc     | ation                        |               |                |          |  |  |  |  |
| L or lot No.       | Section   | Tomahip                                              | Range                                        | Lot ldn   | Feet from the   | North/South Hac              | Peet from the | Bast/West line | County   |  |  |  |  |
| 1                  | 29        | 1 <b>9</b> S                                         | 27E                                          | <u> </u>  | 1600            | 660                          | EAST          | .EDDY          |          |  |  |  |  |
|                    |           |                                                      | Bottom                                       | Hole Lo   | cation If Diffe | rent From Sur                | face          |                | •        |  |  |  |  |
| L or lot No.       | Section   | Tomickip                                             | Pange                                        | Lot Ida   | Peet from the   | Horth/South Has              | Foot from the | Rest/Vest line | County   |  |  |  |  |
| Dedicated Acre     | z Zobst e | w hall Co                                            | nedication.                                  | Code dy   | Ser Its.        | <b>.</b>                     |               |                | <u> </u> |  |  |  |  |
| 320                |           | ŀ                                                    |                                              | ľ         |                 |                              |               |                |          |  |  |  |  |

OR A NON-STANDARD UNIT HAS BEEN APPROVED BY THE DIVISION

YATES DRILLING COMPANY
Parrot Federal Com. #2
1600' FSL and 660' FEL
Section 29,T19S-R27E
Eddy County, New Mexico

1. The estimated tops of geologic markers are as follows: