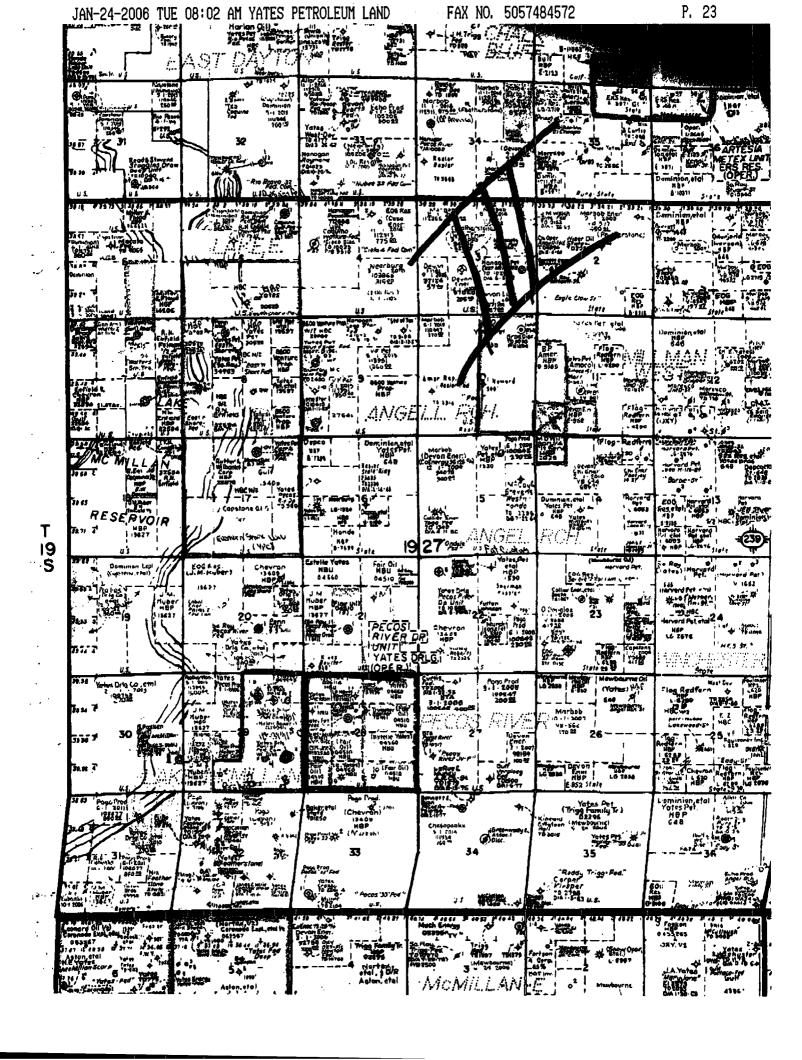

Parrott Federal Com. #2 1600' FSL and 660' FEL Section 29, T19S-R27E Eddy County, New Mexico

Dear Mr. Stogner

Yates Drilling Company respectfully requests administrative approval for the captioned Wolfcamp oil well. The well located on Federal Lease LC-049945.

The Parrot Federal #2 was originally drilled as a wildcat Chester gas well on a 320 acre dedication orthodox location. It was later decided to plug back the well to attempt to obtain production from other formations. This well was plugged back to the wolfcamp formation in the Lake McMillan Wolfcamp Oil Pool and the proration unit was decreased to a 40 acre proration unit. By doing this the captioned footages are unorthodox to the south approximately 54 feet. Please note attached exhibits.

#### WELL LOCATION AND ACREAGE DEDICATION PLAT

| API                | Number    |                                                      |                                              | Post Code |                 | Pool Nume<br>Wildcat Chester |               |                |          |  |  |  |  |
|--------------------|-----------|------------------------------------------------------|----------------------------------------------|-----------|-----------------|------------------------------|---------------|----------------|----------|--|--|--|--|
| Property (         | >ode      |                                                      | Proposty Name Vell No. PARROT FEDERAL COM. 2 |           |                 |                              |               |                |          |  |  |  |  |
| ograd in<br>025575 |           | terestion Name Elevation YATES DRILLING COMPANY 3413 |                                              |           |                 |                              |               |                |          |  |  |  |  |
|                    |           |                                                      |                                              |           | Surface Loc     | ation                        |               |                |          |  |  |  |  |
| L or lot No.       | Section   | Tomahip                                              | Range                                        | Lot ldn   | Feet from the   | North/South Hac              | Peet from the | Bast/West line | County   |  |  |  |  |
| 1                  | 29        | 1 <b>9</b> S                                         | 27E                                          | <u> </u>  | 1600            | 660                          | EAST          | .EDDY          |          |  |  |  |  |
|                    |           |                                                      | Bottom                                       | Hole Lo   | cation If Diffe | rent From Sur                | face          |                | •        |  |  |  |  |
| L or lot No.       | Section   | Tomickip                                             | Pange                                        | Lot Ida   | Peet from the   | Horth/South Has              | Foot from the | Rest/Vest line | County   |  |  |  |  |
| Dedicated Acre     | z Zobst e | w hall Co                                            | nedication.                                  | Code dy   | Ser Its.        | <b>.</b>                     |               |                | <u> </u> |  |  |  |  |
| 320                |           | ŀ                                                    |                                              | ľ         |                 |                              |               |                |          |  |  |  |  |

OR A NON-STANDARD UNIT HAS BEEN APPROVED BY THE DIVISION

YATES DRILLING COMPANY
Parrot Federal Com. #2
1600' FSL and 660' FEL
Section 29,T19S-R27E
Eddy County, New Mexico

1. The estimated tops of geologic markers are as follows: