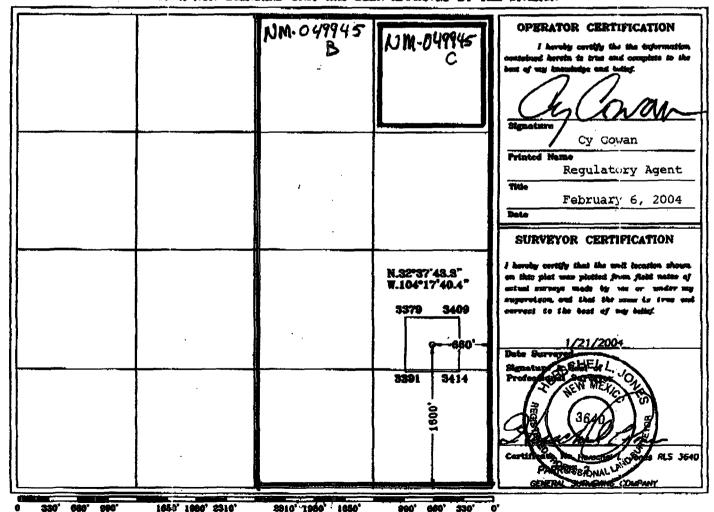

#### WELL LOCATION AND ACREAGE DEDICATION PLAT

| API                | Number    |                                                      |                                              | Post Code |                 | Pool Nume<br>Wildcat Chester |               |                |          |  |  |  |  |
|--------------------|-----------|------------------------------------------------------|----------------------------------------------|-----------|-----------------|------------------------------|---------------|----------------|----------|--|--|--|--|
| Property (         | >ode      |                                                      | Proposty Name Vell No. PARROT FEDERAL COM. 2 |           |                 |                              |               |                |          |  |  |  |  |
| ograd in<br>025575 |           | terestion Name Elevation YATES DRILLING COMPANY 3413 |                                              |           |                 |                              |               |                |          |  |  |  |  |
|                    |           |                                                      |                                              |           | Surface Loc     | ation                        |               |                |          |  |  |  |  |
| L or lot No.       | Section   | Tomahip                                              | Range                                        | Lot ldn   | Feet from the   | North/South Hac              | Peet from the | Bast/West line | County   |  |  |  |  |
| 1                  | 29        | 1 <b>9</b> S                                         | 27E                                          | <u> </u>  | 1600            | 660                          | EAST          | .EDDY          |          |  |  |  |  |
|                    |           |                                                      | Bottom                                       | Hole Lo   | cation If Diffe | rent From Sur                | face          |                | •        |  |  |  |  |
| L or lot No.       | Section   | Tomickip                                             | Pange                                        | Lot Ida   | Peet from the   | Horth/South Has              | Foot from the | Rest/Vest line | County   |  |  |  |  |
| Dedicated Acre     | z Zobst e | w hall Co                                            | nedication.                                  | Code dy   | Ser Its.        | <b>.</b>                     |               |                | <u> </u> |  |  |  |  |
| 320                |           | ŀ                                                    |                                              | ľ         |                 |                              |               |                |          |  |  |  |  |

OR A NON-STANDARD UNIT HAS BEEN APPROVED BY THE DIVISION

YATES DRILLING COMPANY
Parrot Federal Com. #2
1600' FSL and 660' FEL
Section 29,T19S-R27E
Eddy County, New Mexico

1. The estimated tops of geologic markers are as follows:

| Queen                            | 876'  | Atoka           | 9645   |
|----------------------------------|-------|-----------------|--------|
| Grayburg                         | 1184' | Morrow          | 9964   |
| San Andres                       | 1771' | Morrow Clastics | 10104  |
| Bone Spring Lime                 | 2719' | Lower Morrow    | 10236' |
| 1 <sup>st</sup> Bone Spring Lime | 5417' | Barnett         | 10376  |
| 3" Bone Springs Lime             | 7399' | Chester         | 10654  |
| Wolfcamp                         | 7836' | TD              | 10725' |
| Cisco Canyon                     | 8277  |                 |        |
| Strawn                           | 9076' |                 |        |