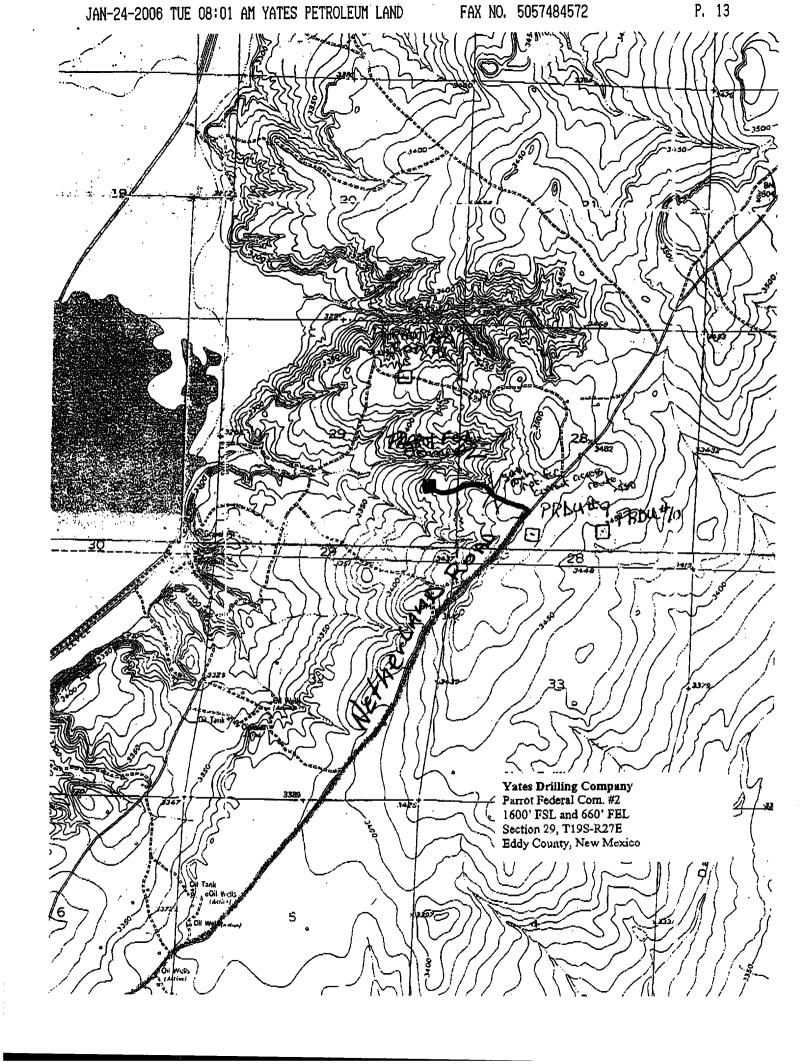

#### 1. EXISTING ROADS:

Exhibit A is a portion of the BLM map showing the well and roads in the vicinity of the proposed location. The proposed wellsite is located approximately 14 miles southeast of Artesia, New Mexico and the access route to the location is indicated in red and green on Exhibit A.

#### **DIRECTIONS:**

Go south of Artesia on Highway 285 for approx. 24.5 miles to intersection of Capitan Reef Road and Hwy 285. Turn left on Capitan Reef Road and go approx. 5.9 miles to the intersection of Lake Road and Capitan Reef Road. Turn left on Lake Road (CR-34) and go approx. 0.2 of a mile. Turn right here on Netherland Road (CR-236) and go approx. 3.9 miles. The new road will start here going west.

#### 2. PLANNED ACCESS ROAD:

- A. The new access road will be approximately .4 of a mile from the point of origin to the southeast corner of the well location.
- B. The new road will be 14 feet in width (driving surface) and will be adequately drained to control runoff and soil erosion.
- C. The new road will be bladed with drainage on one side. Traffic turnouts will not be built.
- D. The route of the road is visible.
- E. Existing roads will be maintained in the same or better condition.

#### 3. LOCATION OF EXISTING WELL

- A. There is drilling activity within a one-mile radius of the wellsite.
- B. Exhibit D shows existing wells within a one-mile radius of the proposed wellsite.