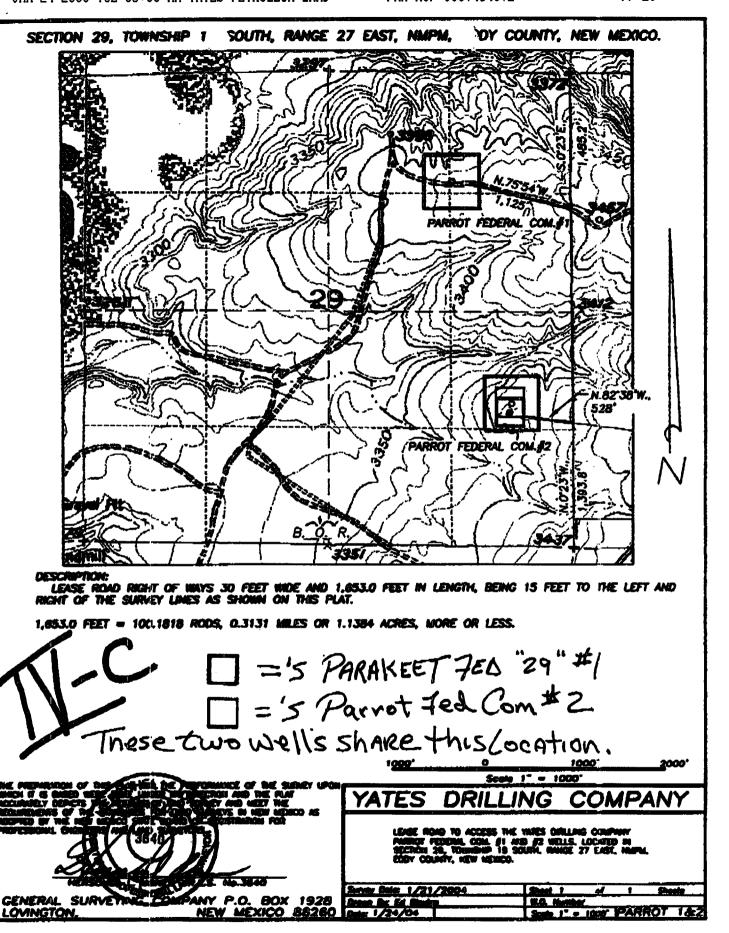

Parrott Federal Com. #2 1600' FSL and 660' FEL Section 29, T19S-R27E Eddy County, New Mexico

Dear Mr. Stogner

Yates Drilling Company respectfully requests administrative approval for the captioned Wolfcamp oil well. The well located on Federal Lease LC-049945.

The Parrot Federal #2 was originally drilled as a wildcat Chester gas well on a 320 acre dedication orthodox location. It was later decided to plug back the well to attempt to obtain production from other formations. This well was plugged back to the wolfcamp formation in the Lake McMillan Wolfcamp Oil Pool and the proration unit was decreased to a 40 acre proration unit. By doing this the captioned footages are unorthodox to the south approximately 54 feet. Please note attached exhibits.

#### WELL LOCATION AND ACREAGE DEDICATION PLAT

| API                | Number    |                                                      |                                              | Post Code |                 | Pool Nume<br>Wildcat Chester |               |                |          |  |  |  |  |
|--------------------|-----------|------------------------------------------------------|----------------------------------------------|-----------|-----------------|------------------------------|---------------|----------------|----------|--|--|--|--|
| Property (         | >ode      |                                                      | Proposty Name Vell No. PARROT FEDERAL COM. 2 |           |                 |                              |               |                |          |  |  |  |  |
| ograd in<br>025575 |           | terestion Name Elevation YATES DRILLING COMPANY 3413 |                                              |           |                 |                              |               |                |          |  |  |  |  |
|                    |           |                                                      |                                              |           | Surface Loc     | ation                        |               |                |          |  |  |  |  |
| L or lot No.       | Section   | Tomahip                                              | Range                                        | Lot ldn   | Feet from the   | North/South Hac              | Peet from the | Bast/West line | County   |  |  |  |  |
| 1                  | 29        | 1 <b>9</b> S                                         | 27E                                          | <u> </u>  | 1600            | 660                          | EAST          | .EDDY          |          |  |  |  |  |
|                    |           |                                                      | Bottom                                       | Hole Lo   | cation If Diffe | rent From Sur                | face          |                | •        |  |  |  |  |
| L or lot No.       | Section   | Tomickip                                             | Pange                                        | Lot Ida   | Peet from the   | Horth/South Has              | Foot from the | Rest/Vest line | County   |  |  |  |  |
| Dedicated Acre     | z Zobst e | w hall Co                                            | nedication.                                  | Code dy   | Ser Its.        | <b>.</b>                     |               |                | <u> </u> |  |  |  |  |
| 320                |           | ŀ                                                    |                                              | ľ         |                 |                              |               |                |          |  |  |  |  |

OR A NON-STANDARD UNIT HAS BEEN APPROVED BY THE DIVISION

YATES DRILLING COMPANY
Parrot Federal Com. #2
1600' FSL and 660' FEL
Section 29,T19S-R27E
Eddy County, New Mexico

1. The estimated tops of geologic markers are as follows: