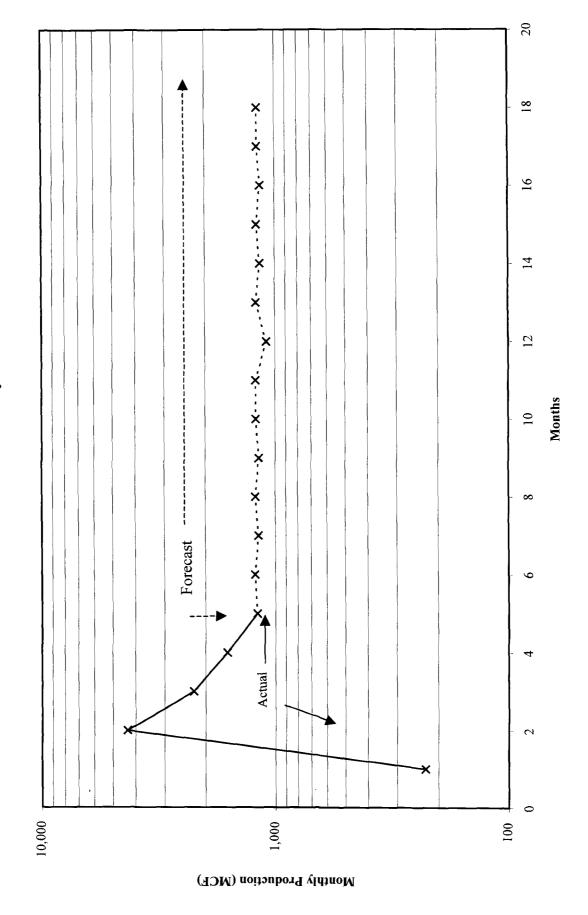

#### **Dakota Production Forecast**

| October 1999  | 227   | (actual) | April 2000     | 1,181 |
|---------------|-------|----------|----------------|-------|
| November 1999 | 4,331 | Tr.      | May 2000       | 1,217 |
| December 1999 | 2,250 | it       | June 2000      | 1,175 |
| January 2000  | 1,607 | 4        | July 2000      | 1,211 |
| February 2000 | 1,195 | u        | August 2000    | 1,208 |
| March 2000    | 1,223 |          | September 2000 | 1,088 |

|      | Month | Monthly |                |
|------|-------|---------|----------------|
|      |       | MCF     |                |
| 1999 | Oct   | 227     | actual (1 day) |
|      | Nov   | 4,331   | actual         |
|      | Dec   | 2,250   | actual         |
| 2000 | Jan   | 1,607   | actual         |
|      | Feb   | 1,195   | actual         |
|      | Mar   | 1,223   |                |
|      | Apr   | 1,181   |                |
|      | May   | 1,217   |                |
|      | Jun   | 1,175   |                |
|      | Jul   | 1,211   |                |
|      | Aug   | 1,208   |                |
|      | Sep   | 1,088   |                |
|      | Oct   | 1,202   |                |
|      | Nov   | 1,160   |                |
| 2001 | Dec   | 1,196   | 1              |
|      | Jan   | 1,155   |                |
|      | Feb   | 1,190   |                |
|      | Mar   | 1,187   |                |

Use subtraction method for +/- 12 months based on this Dakota forecast.

San Juan 29-6 Unit #8B Dakota - Monthly Production and Forecast

San Juan 29-6 Unit #8B Area Mesaverde Production First Five Years