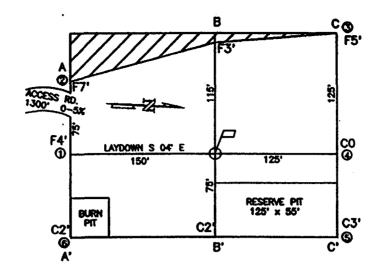

| ELEVATION A | \ <u>-A'</u> | c/L |
|-------------|--------------|-----|
| ſ           | 6655         |     |
| . [         | 6645         |     |
| Ī           | 6635         |     |
|             | 6625         |     |
| [           | 6615         |     |

| B-B' | <br>C/L      |
|------|--------------|
| 6655 | <br>         |
| 6645 | <br>         |
| 6635 | <br>- VIIIII |
| 6625 | <br>         |
| 6615 | <br>         |

| C-C. | C/L                                    |
|------|----------------------------------------|
| 6655 |                                        |
| 6645 |                                        |
| 6635 | ······································ |
| 6625 |                                        |
| 6615 |                                        |

COMPANY: PHILLIPS PETROLEUM COMPANY

LEASE: SAN JUAN 29-6 UNIT No.8B

FOOTAGE: 1305' FNL. 660' FWL UNIT D

FOOTAGE TOO THE OUT THE

SEC\_1\_\_TWN\_\_29-N\_RNG\_\_06-W\_N.M.P.M.

COUNTY, RIO ARRIBA STATE, N.M.

ELEVATION: 6635

LATITUDE: \_36-45-30

LONGITUDE: 107-25-14

# PHILLIPS PETROLEUM COMPANY FARMINGTON, NEW MEXICO

SURVEYED: \$/25/99 REV. BATE: APP. BY H.B.

DRAIM BY: T.G. BATE GRAIM: \$/30/99 FILE MAID: PO08201

FIELD SERVICES INC.

P.O. BOX 3651 FARMINGTON, INI 87499 OFFICE: (505)334-0408 PHILLIPS PETROLEUM COMPANY 5525 HWY 64 NBU 3004 FARMINGTON, NEW MEXICO 87401