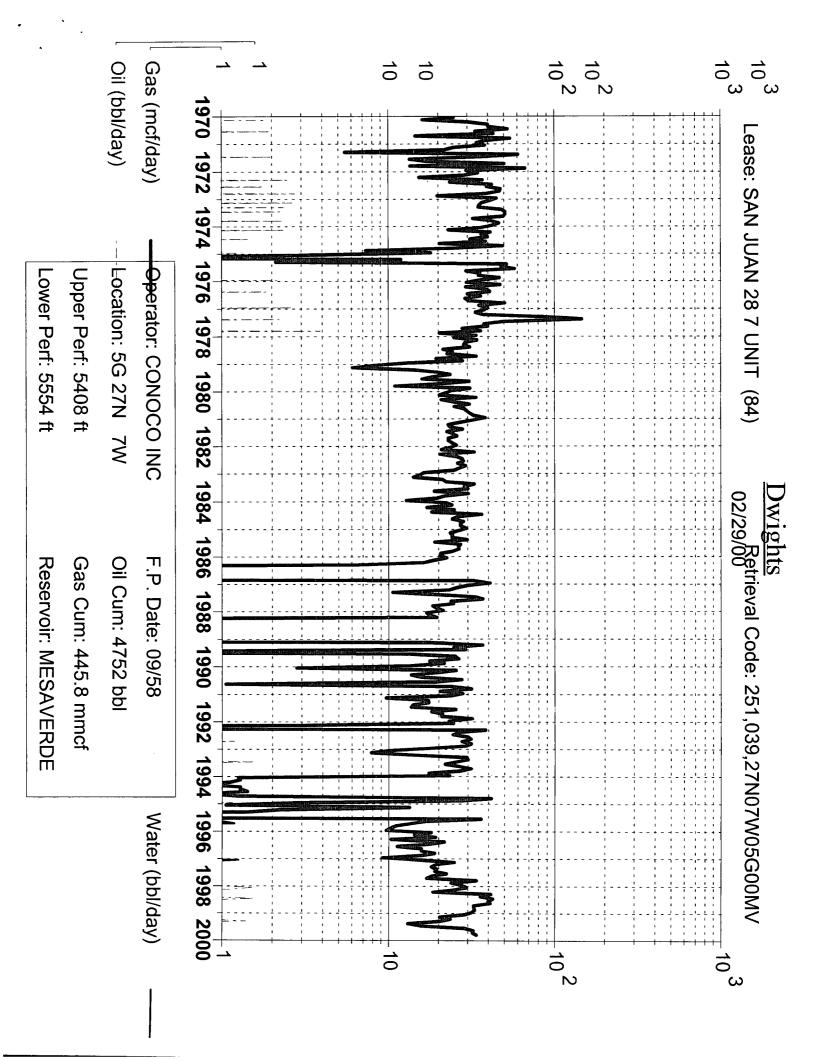

| Total | 10/1999 | 09/1999 | 08/1999 | 07/1999          | 06/1999                                                                                                                                                                                                                                                                                                                                                                                                                                                                                                                                                                                                                                                                                                                                                                                                                                                                                                                                                                                                                                                                                                                                                                                                                                                                                                                                                                                                                                                                                                                                                                                                                                                                                                                                                                                                                                                                                                                                                                                                                                                                                                                        | 05/1999  | 04/1999 | 03/1999        | 02/1999                                                                                                                                                                                                                                                                                                                                                                                                                                                                                                                                                                                                                                                                                                                                                                                                                                                                                                                                                                                                                                                                                                                                                                                                                                                                                                                                                                                                                                                                                                                                                                                                                                                                                                                                                                                                                                                                                                                                                                                                                                                                                                                       | 01/1999 | 12/1998  | <b>DATE</b> 11/1998    | Lease:<br>Field:<br>Operator:<br>RCI #:<br>API #:                                                                               |
|-------|---------|---------|---------|------------------|--------------------------------------------------------------------------------------------------------------------------------------------------------------------------------------------------------------------------------------------------------------------------------------------------------------------------------------------------------------------------------------------------------------------------------------------------------------------------------------------------------------------------------------------------------------------------------------------------------------------------------------------------------------------------------------------------------------------------------------------------------------------------------------------------------------------------------------------------------------------------------------------------------------------------------------------------------------------------------------------------------------------------------------------------------------------------------------------------------------------------------------------------------------------------------------------------------------------------------------------------------------------------------------------------------------------------------------------------------------------------------------------------------------------------------------------------------------------------------------------------------------------------------------------------------------------------------------------------------------------------------------------------------------------------------------------------------------------------------------------------------------------------------------------------------------------------------------------------------------------------------------------------------------------------------------------------------------------------------------------------------------------------------------------------------------------------------------------------------------------------------|----------|---------|----------------|-------------------------------------------------------------------------------------------------------------------------------------------------------------------------------------------------------------------------------------------------------------------------------------------------------------------------------------------------------------------------------------------------------------------------------------------------------------------------------------------------------------------------------------------------------------------------------------------------------------------------------------------------------------------------------------------------------------------------------------------------------------------------------------------------------------------------------------------------------------------------------------------------------------------------------------------------------------------------------------------------------------------------------------------------------------------------------------------------------------------------------------------------------------------------------------------------------------------------------------------------------------------------------------------------------------------------------------------------------------------------------------------------------------------------------------------------------------------------------------------------------------------------------------------------------------------------------------------------------------------------------------------------------------------------------------------------------------------------------------------------------------------------------------------------------------------------------------------------------------------------------------------------------------------------------------------------------------------------------------------------------------------------------------------------------------------------------------------------------------------------------|---------|----------|------------------------|---------------------------------------------------------------------------------------------------------------------------------|
| 211   | 0       | 25      | 16      | o                | 18                                                                                                                                                                                                                                                                                                                                                                                                                                                                                                                                                                                                                                                                                                                                                                                                                                                                                                                                                                                                                                                                                                                                                                                                                                                                                                                                                                                                                                                                                                                                                                                                                                                                                                                                                                                                                                                                                                                                                                                                                                                                                                                             | 9        | 42      | 19             | 27                                                                                                                                                                                                                                                                                                                                                                                                                                                                                                                                                                                                                                                                                                                                                                                                                                                                                                                                                                                                                                                                                                                                                                                                                                                                                                                                                                                                                                                                                                                                                                                                                                                                                                                                                                                                                                                                                                                                                                                                                                                                                                                            | 15      | 11       | OIL, BBLs<br>23        | Lease: SAN JUAN 28 7 UNIT Field: BLANCO (MESAVERDE) MV Operator: CONOCO INC RCI #: 251,039,27N07W05G00MV API #: 30-039-07195-00 |
| 9,462 | 1,022   | 969     | 978     | 868              | 475                                                                                                                                                                                                                                                                                                                                                                                                                                                                                                                                                                                                                                                                                                                                                                                                                                                                                                                                                                                                                                                                                                                                                                                                                                                                                                                                                                                                                                                                                                                                                                                                                                                                                                                                                                                                                                                                                                                                                                                                                                                                                                                            | 395      | 606     | 712            | 616                                                                                                                                                                                                                                                                                                                                                                                                                                                                                                                                                                                                                                                                                                                                                                                                                                                                                                                                                                                                                                                                                                                                                                                                                                                                                                                                                                                                                                                                                                                                                                                                                                                                                                                                                                                                                                                                                                                                                                                                                                                                                                                           | 870     | 953      | <b>GAS, MCF</b><br>998 | T<br>RDE) MV                                                                                                                    |
| 55    | 0       | 6       | 4       | 2                | <b>U</b> I                                                                                                                                                                                                                                                                                                                                                                                                                                                                                                                                                                                                                                                                                                                                                                                                                                                                                                                                                                                                                                                                                                                                                                                                                                                                                                                                                                                                                                                                                                                                                                                                                                                                                                                                                                                                                                                                                                                                                                                                                                                                                                                     | 2        | 11      | (Ji            | 7                                                                                                                                                                                                                                                                                                                                                                                                                                                                                                                                                                                                                                                                                                                                                                                                                                                                                                                                                                                                                                                                                                                                                                                                                                                                                                                                                                                                                                                                                                                                                                                                                                                                                                                                                                                                                                                                                                                                                                                                                                                                                                                             | 4       | ω        | WATER, BBLs            | Well #: Location: Liquid Cum Gas Cum: Status:                                                                                   |
|       | _       | _       |         | _                | _                                                                                                                                                                                                                                                                                                                                                                                                                                                                                                                                                                                                                                                                                                                                                                                                                                                                                                                                                                                                                                                                                                                                                                                                                                                                                                                                                                                                                                                                                                                                                                                                                                                                                                                                                                                                                                                                                                                                                                                                                                                                                                                              | <u> </u> | _       | -1             | _                                                                                                                                                                                                                                                                                                                                                                                                                                                                                                                                                                                                                                                                                                                                                                                                                                                                                                                                                                                                                                                                                                                                                                                                                                                                                                                                                                                                                                                                                                                                                                                                                                                                                                                                                                                                                                                                                                                                                                                                                                                                                                                             | -3      | <u> </u> | WELLS                  | Well #: 84 Location: 5G 27N 7W Liquid Cum: 4,752 bbls Gas Cum: 445,772 mcf Status: ACT GAS                                      |
|       | 10      |         | 100     | Water Production | A sale of the sale | 100      | 1000    | Gas Production | 1 to the second | CI.     | 10       | Oil Production         | FP Date: 58-09<br>LP Date: 99-10<br>Liq Since: FPDATE<br>Gas Since: FPDATE                                                      |