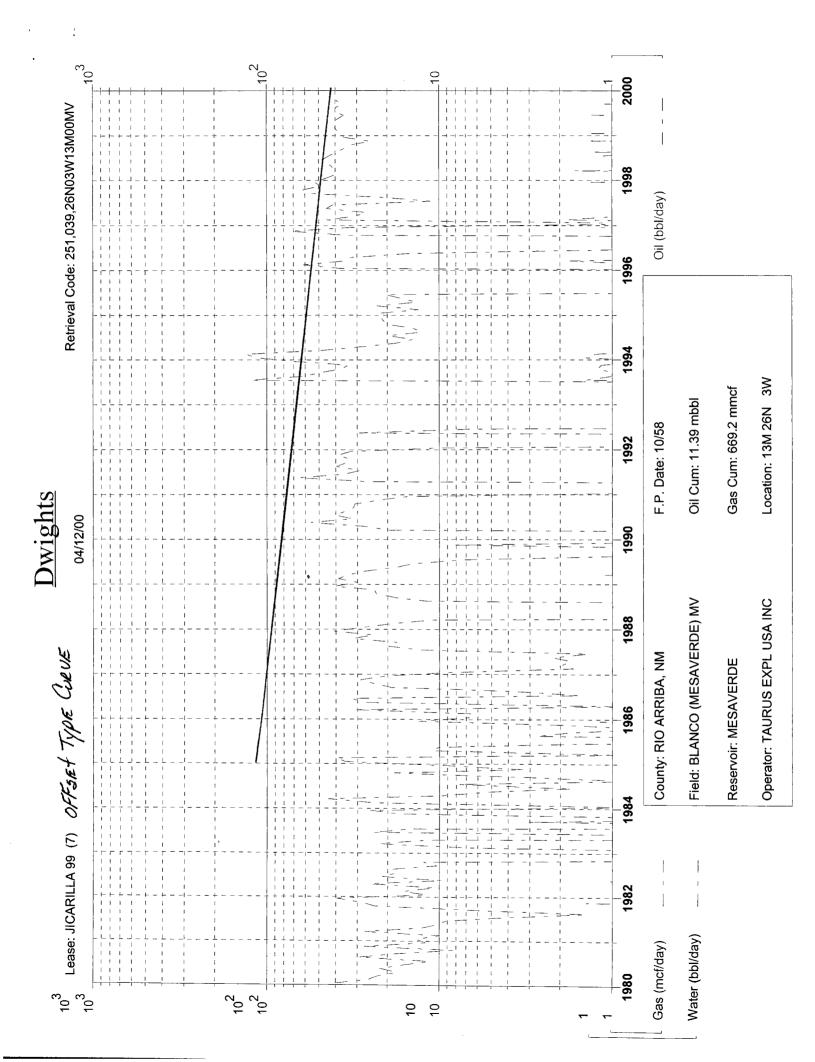

To comply with New Mexico Oil Conservation Rules, Energen Resources Corporation, is submitting the following data for your approval of the proposed commingling:

- 1. For C107A Application for Downhole Commingle
- 2. C102 Location plat showing each spacing unit and dedicated acreage
- 3. Production type curves for both the Mesaverde and Gallup-Dakota
- 4. Offset operator plat
- 5. Well location plat
- 6. Proposed allocation method