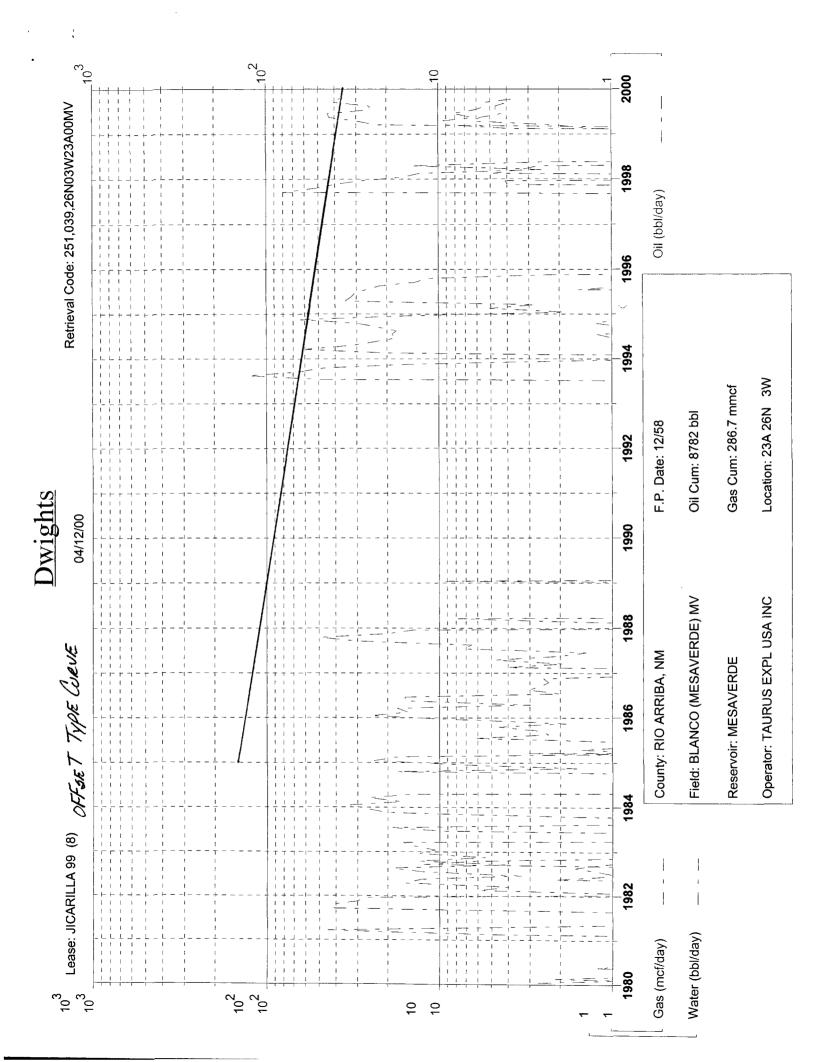

To comply with New Mexico Oil Conservation Rules, Energen Resources Corporation, is submitting the following data for your approval of the proposed commingling:

- 1. For C107A Application for Downhole Commingle
- 2. C102 Location plat showing each spacing unit and dedicated acreage
- 3. Production type curves for both the Mesaverde and Gallup-Dakota
- 4. Offset operator plat
- 5. Well location plat
- 6. Proposed allocation method