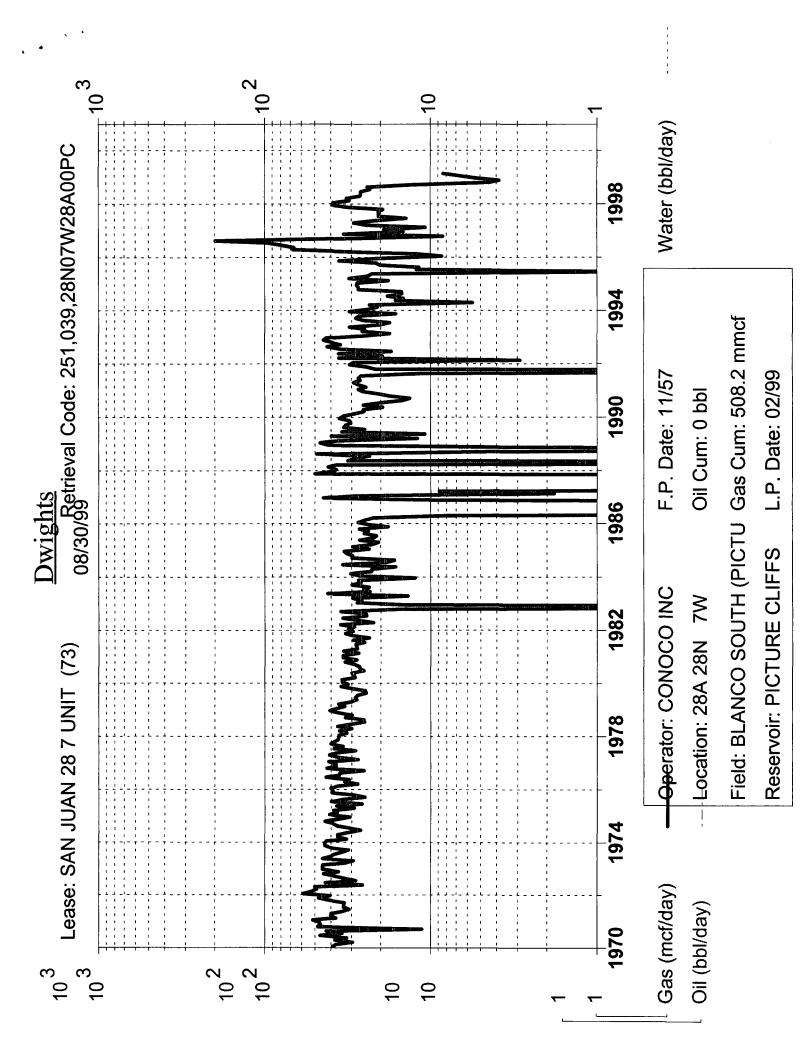

811 South First St., Artesia, NM 88210-2835

APPLICATION FOR DOWNHOLE COMMINGLING

P.O. BOX 2197 HOUSTON, TX 77252

**EXISTING WELLBORE** XYES \_\_\_NO

| Operator                                                                                                                                                                                                                                                                                                                                                                                                                                                                                                                                                                                                                                                        | Address                                                                                                                                                                                                                                                                                                       |                            |                                                            |  |  |  |  |  |  |  |
|-----------------------------------------------------------------------------------------------------------------------------------------------------------------------------------------------------------------------------------------------------------------------------------------------------------------------------------------------------------------------------------------------------------------------------------------------------------------------------------------------------------------------------------------------------------------------------------------------------------------------------------------------------------------|---------------------------------------------------------------------------------------------------------------------------------------------------------------------------------------------------------------------------------------------------------------------------------------------------------------|----------------------------|------------------------------------------------------------|--|--|--|--|--|--|--|
| SAN JUAN 28-7<br>Lease                                                                                                                                                                                                                                                                                                                                                                                                                                                                                                                                                                                                                                          | 73 A                                                                                                                                                                                                                                                                                                          | - 28 - 28N <b>- 7W</b> RIO | O ARRIBA<br>County                                         |  |  |  |  |  |  |  |
| OGRID NO. 005073 Property Co                                                                                                                                                                                                                                                                                                                                                                                                                                                                                                                                                                                                                                    | de <u>016608</u> API NO. <u>30-03</u>                                                                                                                                                                                                                                                                         |                            | Init Lease Types: (check 1 or more) (, State, (and/or) Fee |  |  |  |  |  |  |  |
| The following facts are submitted in support of downhole commingling:                                                                                                                                                                                                                                                                                                                                                                                                                                                                                                                                                                                           | Upper<br>Zone                                                                                                                                                                                                                                                                                                 | Intermediate<br>Zone       | Lower<br>Zone                                              |  |  |  |  |  |  |  |
| Pool Name and     Pool Code                                                                                                                                                                                                                                                                                                                                                                                                                                                                                                                                                                                                                                     | BLANCO PICTURE CLIFFS<br>72439                                                                                                                                                                                                                                                                                |                            | BLANCO MESAVERDE<br>72319                                  |  |  |  |  |  |  |  |
| Top and Bottom of<br>Pay Section (Perforations)                                                                                                                                                                                                                                                                                                                                                                                                                                                                                                                                                                                                                 | 2680 - 2724                                                                                                                                                                                                                                                                                                   |                            | 4338 - 4980                                                |  |  |  |  |  |  |  |
| Type of production     (Oil or Gas)                                                                                                                                                                                                                                                                                                                                                                                                                                                                                                                                                                                                                             | GAS                                                                                                                                                                                                                                                                                                           |                            | GAS                                                        |  |  |  |  |  |  |  |
| Method of Production     (Flowing or Artificial Lift)                                                                                                                                                                                                                                                                                                                                                                                                                                                                                                                                                                                                           | FLOWING                                                                                                                                                                                                                                                                                                       |                            | FLOWING                                                    |  |  |  |  |  |  |  |
| 5. Bottomhole Pressure Oil Zones - Artificial Lift: Estimated Current                                                                                                                                                                                                                                                                                                                                                                                                                                                                                                                                                                                           | a. (Current)<br>360                                                                                                                                                                                                                                                                                           | a.                         | a.<br>540                                                  |  |  |  |  |  |  |  |
| Gas & Oil - Flowing: Measured Current Measured Current All Gas Zones: Estimated Or Measured Original                                                                                                                                                                                                                                                                                                                                                                                                                                                                                                                                                            | b. <sup>(Original)</sup> 1,119                                                                                                                                                                                                                                                                                | b.                         | b.<br>1,250                                                |  |  |  |  |  |  |  |
| 6. Oil Gravity (° API) or<br>Gas BTU Content                                                                                                                                                                                                                                                                                                                                                                                                                                                                                                                                                                                                                    | 1,189                                                                                                                                                                                                                                                                                                         |                            | 1,250                                                      |  |  |  |  |  |  |  |
| 7. Producing or Shut-In?                                                                                                                                                                                                                                                                                                                                                                                                                                                                                                                                                                                                                                        | PRODUCING                                                                                                                                                                                                                                                                                                     |                            | PRODUCING                                                  |  |  |  |  |  |  |  |
| Production Marginal? (yes or no)                                                                                                                                                                                                                                                                                                                                                                                                                                                                                                                                                                                                                                | YES                                                                                                                                                                                                                                                                                                           |                            | YES                                                        |  |  |  |  |  |  |  |
| * If Shut-In, give date and oil/gas/<br>water rates of last production.  Note: For new zones with no production history,<br>applicant shall be required to attach production<br>estimates and supporting data.                                                                                                                                                                                                                                                                                                                                                                                                                                                  | Date:<br>Rates:                                                                                                                                                                                                                                                                                               | Date:<br>Rates:            | Date:<br>Rates:                                            |  |  |  |  |  |  |  |
| If Producing, give date and oil/gas.     water rates of recent test     (within 60 days)                                                                                                                                                                                                                                                                                                                                                                                                                                                                                                                                                                        | Date:<br>Rates: CURRENT RATE<br>12 MCFD                                                                                                                                                                                                                                                                       | Date:<br>Rates:            | Date:<br>Rates: CURRENT RATE<br>100 MCFD                   |  |  |  |  |  |  |  |
| Fixed Percentage Allocation     Formula -% for each zone                                                                                                                                                                                                                                                                                                                                                                                                                                                                                                                                                                                                        | see graph Oil: Gas 0 % 14 %                                                                                                                                                                                                                                                                                   | Oil: Gas: %                | see graph Oil: Gas: 100 % 86 %                             |  |  |  |  |  |  |  |
| If allocation formula is based a submit attachments with supp                                                                                                                                                                                                                                                                                                                                                                                                                                                                                                                                                                                                   | 9. If allocation formula is based upon something other than current or past production, or is based upon some other method, submit attachments with supporting data and/or explaining method and providing rate projections or other required data.                                                           |                            |                                                            |  |  |  |  |  |  |  |
| <ol> <li>Are all working, overriding, an<br/>If not, have all working, overrid<br/>Have all offset operators been</li> </ol>                                                                                                                                                                                                                                                                                                                                                                                                                                                                                                                                    | O. Are all working, overriding, and royalty interests identical in all commingled zones?  If not, have all working, overriding, and royalty interests been notified by certified mail?  Have all offset operators been given written notice of the proposed downhole commingling?  Yes X No Yes X No Yes X No |                            |                                                            |  |  |  |  |  |  |  |
| 11. Will cross-flow occur? flowed production be recovered                                                                                                                                                                                                                                                                                                                                                                                                                                                                                                                                                                                                       | . Will cross-flow occur?Yes X_No                                                                                                                                                                                                                                                                              |                            |                                                            |  |  |  |  |  |  |  |
| 12. Are all produced fluids from a                                                                                                                                                                                                                                                                                                                                                                                                                                                                                                                                                                                                                              | Are all produced fluids from all commingled zones compatible with each other? X Yes No                                                                                                                                                                                                                        |                            |                                                            |  |  |  |  |  |  |  |
| 13. Will the value of production be                                                                                                                                                                                                                                                                                                                                                                                                                                                                                                                                                                                                                             | Will the value of production be decreased by commingling? Yes X No (If Yes, attach explanation)                                                                                                                                                                                                               |                            |                                                            |  |  |  |  |  |  |  |
| <ol> <li>If this well is on, or communitized with, state, or federal lands, either the Commissioner of Public Lands or the United States Bureau of Land Management has been notified in writing of this application.</li> <li>X Yes No</li> </ol>                                                                                                                                                                                                                                                                                                                                                                                                               |                                                                                                                                                                                                                                                                                                               |                            |                                                            |  |  |  |  |  |  |  |
| 5. NMOCD Reference Cases for Rule 303(D) Exceptions: ORDER NO(S). R-10476-B                                                                                                                                                                                                                                                                                                                                                                                                                                                                                                                                                                                     |                                                                                                                                                                                                                                                                                                               |                            |                                                            |  |  |  |  |  |  |  |
| <ul> <li>16. ATTACHMENTS:</li> <li>* C-102 for each zone to be commingled showing its spacing unit and acreage dedication.</li> <li>* Production curve for each zone for at least one year. (If not avaiable, attach explanation.)</li> <li>* For zones with no production history, estimated production rates and supporting data.</li> <li>* Data to support allocation method or formula.</li> <li>* Notification list all offset operators.</li> <li>* Notification list of all working, overriding, and royalty interests for uncommon interest cases.</li> <li>* Any additional statements, data, or documents required to support commingling</li> </ul> |                                                                                                                                                                                                                                                                                                               |                            |                                                            |  |  |  |  |  |  |  |
| hereby certify that the information above is true and complete to the best of my knowledge and belief.                                                                                                                                                                                                                                                                                                                                                                                                                                                                                                                                                          |                                                                                                                                                                                                                                                                                                               |                            |                                                            |  |  |  |  |  |  |  |
| SIGNATURE A LOGAL MORE TOUR TITLE REGULATORY ANALYST DATE 04/18/2000                                                                                                                                                                                                                                                                                                                                                                                                                                                                                                                                                                                            |                                                                                                                                                                                                                                                                                                               |                            |                                                            |  |  |  |  |  |  |  |