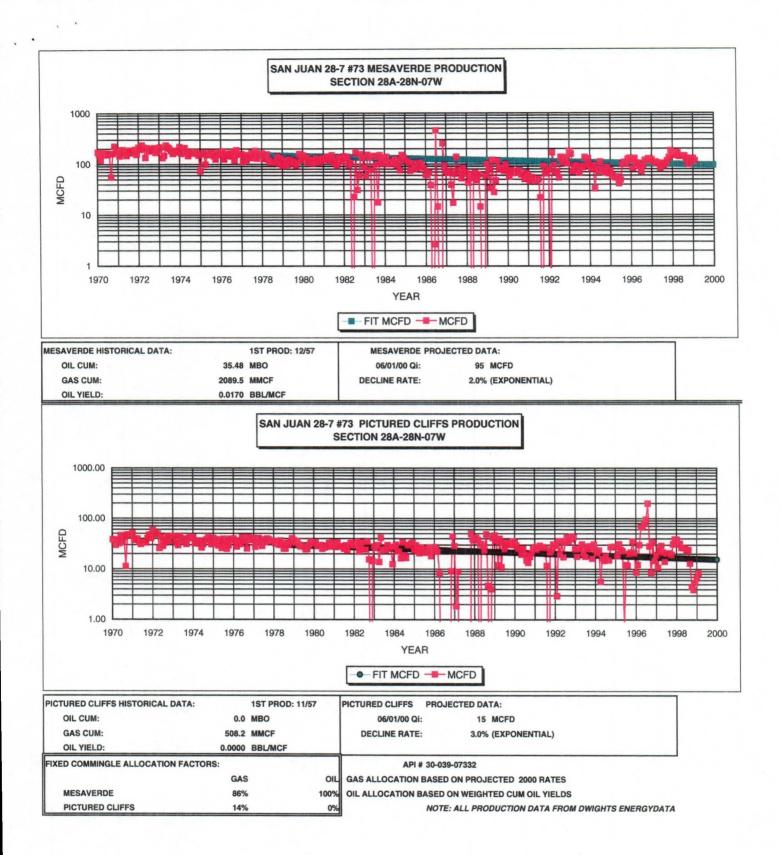

811 South First St., Artesia, NM 88210-2835

APPLICATION FOR DOWNHOLE COMMINGLING

P.O. BOX 2197 HOUSTON, TX 77252

**EXISTING WELLBORE** XYES \_\_\_NO

| Operator                                                                                                                                                                                                                                                                                                                                                                                                                                                                                                                                                                                                                                                        | Address                                                                                                                                                                                                                                                                                                       |                            |                                                            |  |  |  |  |  |  |  |
|-----------------------------------------------------------------------------------------------------------------------------------------------------------------------------------------------------------------------------------------------------------------------------------------------------------------------------------------------------------------------------------------------------------------------------------------------------------------------------------------------------------------------------------------------------------------------------------------------------------------------------------------------------------------|---------------------------------------------------------------------------------------------------------------------------------------------------------------------------------------------------------------------------------------------------------------------------------------------------------------|----------------------------|------------------------------------------------------------|--|--|--|--|--|--|--|
| SAN JUAN 28-7<br>Lease                                                                                                                                                                                                                                                                                                                                                                                                                                                                                                                                                                                                                                          | 73 A                                                                                                                                                                                                                                                                                                          | - 28 - 28N <b>- 7W</b> RIO | O ARRIBA<br>County                                         |  |  |  |  |  |  |  |
| OGRID NO. 005073 Property Co                                                                                                                                                                                                                                                                                                                                                                                                                                                                                                                                                                                                                                    | de <u>016608</u> API NO. <u>30-03</u>                                                                                                                                                                                                                                                                         |                            | Init Lease Types: (check 1 or more) (, State, (and/or) Fee |  |  |  |  |  |  |  |
| The following facts are submitted in support of downhole commingling:                                                                                                                                                                                                                                                                                                                                                                                                                                                                                                                                                                                           | Upper<br>Zone                                                                                                                                                                                                                                                                                                 | Intermediate<br>Zone       | Lower<br>Zone                                              |  |  |  |  |  |  |  |
| Pool Name and     Pool Code                                                                                                                                                                                                                                                                                                                                                                                                                                                                                                                                                                                                                                     | BLANCO PICTURE CLIFFS<br>72439                                                                                                                                                                                                                                                                                |                            | BLANCO MESAVERDE<br>72319                                  |  |  |  |  |  |  |  |
| Top and Bottom of<br>Pay Section (Perforations)                                                                                                                                                                                                                                                                                                                                                                                                                                                                                                                                                                                                                 | 2680 - 2724                                                                                                                                                                                                                                                                                                   |                            | 4338 - 4980                                                |  |  |  |  |  |  |  |
| Type of production     (Oil or Gas)                                                                                                                                                                                                                                                                                                                                                                                                                                                                                                                                                                                                                             | GAS                                                                                                                                                                                                                                                                                                           |                            | GAS                                                        |  |  |  |  |  |  |  |
| Method of Production     (Flowing or Artificial Lift)                                                                                                                                                                                                                                                                                                                                                                                                                                                                                                                                                                                                           | FLOWING                                                                                                                                                                                                                                                                                                       |                            | FLOWING                                                    |  |  |  |  |  |  |  |
| 5. Bottomhole Pressure Oil Zones - Artificial Lift: Estimated Current                                                                                                                                                                                                                                                                                                                                                                                                                                                                                                                                                                                           | a. (Current)<br>360                                                                                                                                                                                                                                                                                           | a.                         | a.<br>540                                                  |  |  |  |  |  |  |  |
| Gas & Oil - Flowing: Measured Current Measured Current All Gas Zones: Estimated Or Measured Original                                                                                                                                                                                                                                                                                                                                                                                                                                                                                                                                                            | b. <sup>(Original)</sup> 1,119                                                                                                                                                                                                                                                                                | b.                         | b.<br>1,250                                                |  |  |  |  |  |  |  |
| 6. Oil Gravity (° API) or<br>Gas BTU Content                                                                                                                                                                                                                                                                                                                                                                                                                                                                                                                                                                                                                    | 1,189                                                                                                                                                                                                                                                                                                         |                            | 1,250                                                      |  |  |  |  |  |  |  |
| 7. Producing or Shut-In?                                                                                                                                                                                                                                                                                                                                                                                                                                                                                                                                                                                                                                        | PRODUCING                                                                                                                                                                                                                                                                                                     |                            | PRODUCING                                                  |  |  |  |  |  |  |  |
| Production Marginal? (yes or no)                                                                                                                                                                                                                                                                                                                                                                                                                                                                                                                                                                                                                                | YES                                                                                                                                                                                                                                                                                                           |                            | YES                                                        |  |  |  |  |  |  |  |
| * If Shut-In, give date and oil/gas/<br>water rates of last production.  Note: For new zones with no production history,<br>applicant shall be required to attach production<br>estimates and supporting data.                                                                                                                                                                                                                                                                                                                                                                                                                                                  | Date:<br>Rates:                                                                                                                                                                                                                                                                                               | Date:<br>Rates:            | Date:<br>Rates:                                            |  |  |  |  |  |  |  |
| If Producing, give date and oil/gas.     water rates of recent test     (within 60 days)                                                                                                                                                                                                                                                                                                                                                                                                                                                                                                                                                                        | Date:<br>Rates: CURRENT RATE<br>12 MCFD                                                                                                                                                                                                                                                                       | Date:<br>Rates:            | Date:<br>Rates: CURRENT RATE<br>100 MCFD                   |  |  |  |  |  |  |  |
| Fixed Percentage Allocation     Formula -% for each zone                                                                                                                                                                                                                                                                                                                                                                                                                                                                                                                                                                                                        | see graph Oil: Gas 0 % 14 %                                                                                                                                                                                                                                                                                   | Oil: Gas: %                | see graph Oil: Gas: 100 % 86 %                             |  |  |  |  |  |  |  |
| If allocation formula is based a submit attachments with supp                                                                                                                                                                                                                                                                                                                                                                                                                                                                                                                                                                                                   | 9. If allocation formula is based upon something other than current or past production, or is based upon some other method, submit attachments with supporting data and/or explaining method and providing rate projections or other required data.                                                           |                            |                                                            |  |  |  |  |  |  |  |
| <ol> <li>Are all working, overriding, an<br/>If not, have all working, overrid<br/>Have all offset operators been</li> </ol>                                                                                                                                                                                                                                                                                                                                                                                                                                                                                                                                    | O. Are all working, overriding, and royalty interests identical in all commingled zones?  If not, have all working, overriding, and royalty interests been notified by certified mail?  Have all offset operators been given written notice of the proposed downhole commingling?  Yes X No Yes X No Yes X No |                            |                                                            |  |  |  |  |  |  |  |
| 11. Will cross-flow occur? flowed production be recovered                                                                                                                                                                                                                                                                                                                                                                                                                                                                                                                                                                                                       | . Will cross-flow occur?Yes X_No                                                                                                                                                                                                                                                                              |                            |                                                            |  |  |  |  |  |  |  |
| 12. Are all produced fluids from a                                                                                                                                                                                                                                                                                                                                                                                                                                                                                                                                                                                                                              | Are all produced fluids from all commingled zones compatible with each other? X Yes No                                                                                                                                                                                                                        |                            |                                                            |  |  |  |  |  |  |  |
| 13. Will the value of production be                                                                                                                                                                                                                                                                                                                                                                                                                                                                                                                                                                                                                             | Will the value of production be decreased by commingling? Yes X No (If Yes, attach explanation)                                                                                                                                                                                                               |                            |                                                            |  |  |  |  |  |  |  |
| <ol> <li>If this well is on, or communitized with, state, or federal lands, either the Commissioner of Public Lands or the United States Bureau of Land Management has been notified in writing of this application.</li> <li>X Yes No</li> </ol>                                                                                                                                                                                                                                                                                                                                                                                                               |                                                                                                                                                                                                                                                                                                               |                            |                                                            |  |  |  |  |  |  |  |
| 5. NMOCD Reference Cases for Rule 303(D) Exceptions: ORDER NO(S). R-10476-B                                                                                                                                                                                                                                                                                                                                                                                                                                                                                                                                                                                     |                                                                                                                                                                                                                                                                                                               |                            |                                                            |  |  |  |  |  |  |  |
| <ul> <li>16. ATTACHMENTS:</li> <li>* C-102 for each zone to be commingled showing its spacing unit and acreage dedication.</li> <li>* Production curve for each zone for at least one year. (If not avaiable, attach explanation.)</li> <li>* For zones with no production history, estimated production rates and supporting data.</li> <li>* Data to support allocation method or formula.</li> <li>* Notification list all offset operators.</li> <li>* Notification list of all working, overriding, and royalty interests for uncommon interest cases.</li> <li>* Any additional statements, data, or documents required to support commingling</li> </ul> |                                                                                                                                                                                                                                                                                                               |                            |                                                            |  |  |  |  |  |  |  |
| hereby certify that the information above is true and complete to the best of my knowledge and belief.                                                                                                                                                                                                                                                                                                                                                                                                                                                                                                                                                          |                                                                                                                                                                                                                                                                                                               |                            |                                                            |  |  |  |  |  |  |  |
| SIGNATURE A LOGAL MORE TOUR TITLE REGULATORY ANALYST DATE 04/18/2000                                                                                                                                                                                                                                                                                                                                                                                                                                                                                                                                                                                            |                                                                                                                                                                                                                                                                                                               |                            |                                                            |  |  |  |  |  |  |  |