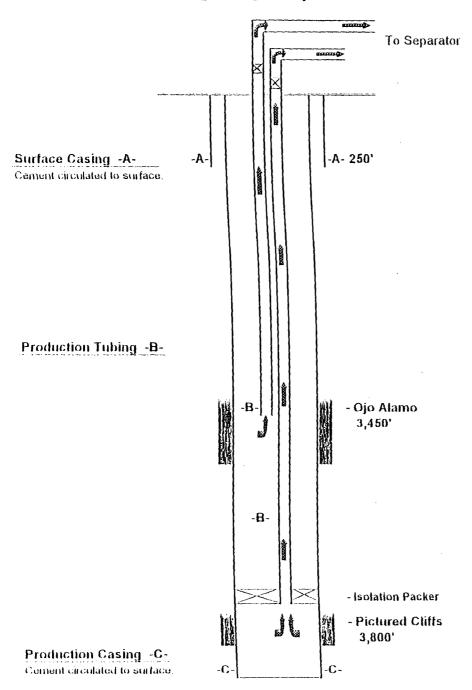

#### Supplemental Statement

The Jicarilla 30-03-34 No. 3 well is located on the Jicarilla reservation in Northwestern New Mexico.

Attachment 1 outlines the benefits of commingling the zones applied for, as well as the Jicarilla Tribal Council Resolution of their approval and stipulations.

Attachment 2 exhibits the conditions under which the Bureau of Land Management concurred to the down hole commingling.

The bottom hole pressures used for item 5 were averaged from offset wells within the same lease.

Each zone will be isolated and tested to insure proper allocation and individual gas analysis.

The Pictured Cliffs Formation was perforated at 3597' – 3606', 3609' – 3621', 3629' – 3634', 3638' – 3647', 3660' - 3672'. Following the 2% KCl water breakdown the fracturing pressure at mid-perf calculated to be 2579psi. (0.71 psi / ft).

The Ojo Alamo Formation was perforated at 3082' – 3097', 'with the mid-perf being 3089'. Following the fracture treatment the fracturing pressure at mid-perf calculated to be 2739 psi. (0.88 psi / ft).

The **Nacimiento Formation** was perforated at 3039' – 3043' with the mid-perf being 3041'. Following the acid breakdown the **fracturing pressure at mid-perf calculated to be 2638 psi. (0.86 psi / ft).** 