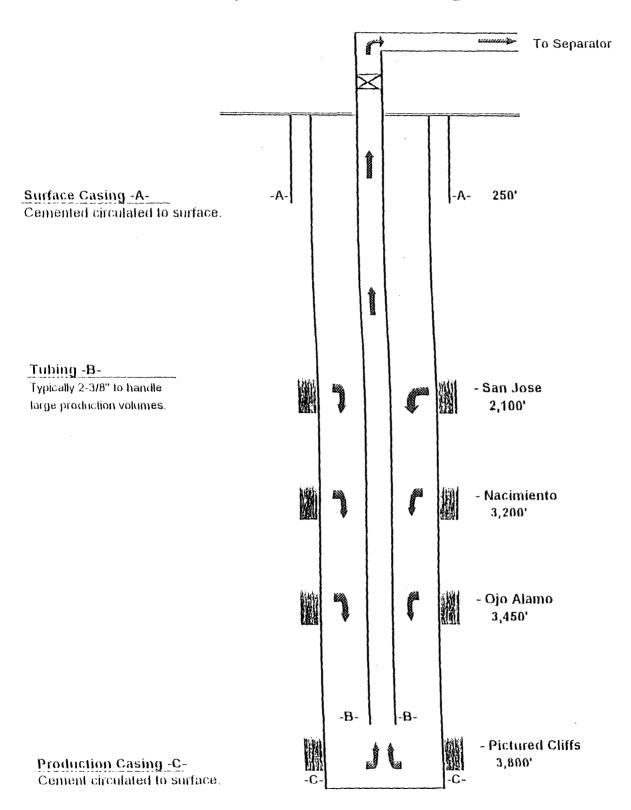

Dear Mr. Catanach

Enclosed is Mallon Oil Company's application for approval to down hole commingle the San Jose, Nacimiento, Ojo Alamo and Pictured Cliffs formations in the Jicarilla 30-03-34 No. 3 wellbore.

In regards to the recent changes of Rule 303.C, the commingling of the Nacimiento, Ojo Alamo, and the Pictured Cliffs meet the criteria of section C. The San Jose should also qualify based on the high fracture pressure that has been noted field wide.

The field average bottom hole pressures are:

- 1. San Jose Formation **Average Bottom hole Pressure** @ 5600' sea level elevation is **305 psia** and the average BTU content of the gas is 1065.
- Nacimiento Formation Average Bottom hole Pressure @ 4600 sea level elevation is 640 psia and the average BTU content of the gas is 1063.
- 3. Ojo Alamo Formation **Average Bottom hole Pressure** @ 3900 sea level elevation is **1100 psia** and the average BTU content of the gas is 1098.
- 4. Pictured Cliffs Formation Average Bottom hole Pressure @ 3500 sea level elevation is **1250 psia** and the average BTU content of the gas is 1136.

The **San Jose Formation** was perforated at 1511' – 1529', 1554' – 1565', 1600' – 1618' with the mid-perf being 1564'. Following the fracturing treatment the **fracturing pressure at mid-perf calculated to be 1598 psi. (1.00 psi / ft).** 

Flow tests on each zone were conducted for a period of time as to allow for stabilization. These results are:

Pictured Cliffs Formation: 232 mcfd, 120 BWPD
Ojo Alamo Formation: 862 mcfd, 53 BWPD
Nacimiento Formation: 675 mcfd, 12 BWPD
San Jose Formation; 680 mcfd, 12 BWPD

Total 2,449 mcfd, 197 BWPD

The allocation method that was agreed upon between Mallon Oil Company and the Jicarilla Apache Tribe is to use a percentage based on the initial test.

Pictured Cliffs Formation: 232 / 2449 = .0947 ( 09.47% )
Ojo Alamo Formation: 862/ 2449 = .3520 ( 35.20% )
Nacimiento Formation: 675 / 2449 = .2756 ( 27.56% )
San Jose Formation; 680 / 2449 = .2777 ( 27.77% )