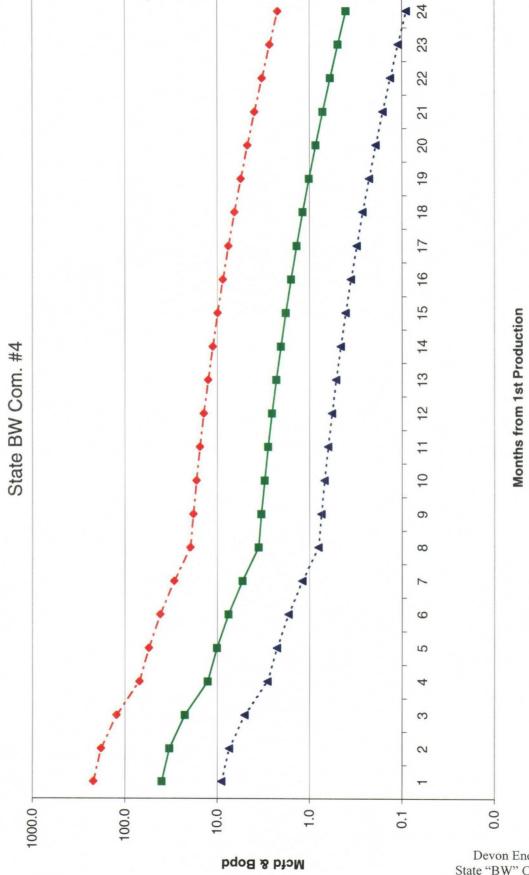

Because the State "BW" Com. #4 is updip of the Burns 34 #2, Devon believes that the Wolfcamp will decline at significantly less rate than the Burns 34 #2 (see attached production curve). Devon believes that the initial production rate of 220 Mcfd, 40 Bopd, and 9 Bwpd will decline at a rate of 90% for the next four months, slow to a rate of 50% for four months, and then drop to a rate of 10% thereafter. Please see the attached estimated production curve and tabular spreadsheet.

# Estimated Wolfcamp Production State BW Com. #4 (05-26-2000)

| Month | Mcfd | Bopd | Bwpd                            |
|-------|------|------|---------------------------------|
| 1     | 220  | 40   | 9                               |
| 2     | 214  | 39   | 9 8                             |
| 3     | 201  | 37   | 8                               |
| 4     | 184  | 33   | 8<br>7                          |
| 5     | 163  | 30   | 7                               |
| 6     | 141  | 26   | 6                               |
| 7     | 118  | 21   | 6<br>5<br>4<br>3<br>2<br>2<br>1 |
| 8     | 96   | 17   | 4                               |
| 9     | 75   | 14   | 3                               |
| 10    | 58   | 10   | 2                               |
| 11    | 43   | 8    | 2                               |
| 12    | 31   | 6    | 1                               |
| 13    | 29   | 5    | 1                               |
| 14    | 28   | 5    | 1                               |
| 15    | 26   | 5    | 1                               |
| 16    | 25   | 4    | 1                               |
| 17    | 23   | 4    | 1                               |
| 18    | 21   | 4    | 1                               |
| 19    | 20   | 4    | 1                               |
| 20    | 18   | 3    | 1                               |
| 21    | 17   | 3    | 1                               |
| 22    | 15   | 3    | 1                               |
| 23    | 14   |      | 1<br>1<br>1<br>1<br>1           |
| 24    | 13   | 3    | 1                               |

# **Estimated Wolfcamp Production Decline**

Devon Energy State "BW" Com. #4 Eddy County, New Mexico Downhole commingle WC and UP 6/2000 Attachment

Bopd -- ♣-- Bwpd

--- Mcfd

State "BW" Com. #4 Eddy County, New Mexico Downhole commingle WC and UP 6/2000 Attachment GULF OI ARTESIA STATE COI UMC PET ARTESIA STATE COM UMC PET ARTESIA STATE COM HONDO O&G STATE "CD" -23 22 21 DEVON ENERGY TRAVIS STATE "23K" MARATHON OIL GARVIN JAMES '22' S DEVON ENERGY STATE 'BW' COM MARATHON OIL PAGAN GEORGE '26' S MARATHON OIL CROCKETT DAVID '27' HONDO O&G SINCLAIR STTE DEVON ENERGY 28 MARATHON OIL PAGAN GEORGE '26' S MARATHON OIL CROCKETT DAVID '27-DEVON ENERGY STATE 'BW' COM MARATHON OIL CROCKETT DAVID '27'O MARATHON OIL MARATHON OIL BURNS SAMUEL '34' S BURNS SAMUEL '34' S MARATHON OIL BUCHANAN JAMES '33' ANADARKO PROD MARATHON OIL HANAGAN PET BURNS SAMUEL '34' S SHAMROCK -35 34 33 MARATHON OIL BUCHANAN JAMES '33' MARATHON OIL GUERRERO '34' STATE MEWBOURNE OIL SCANLON DRAW '34' S GP II ENERGY DEVON ENERGY CORPORATION