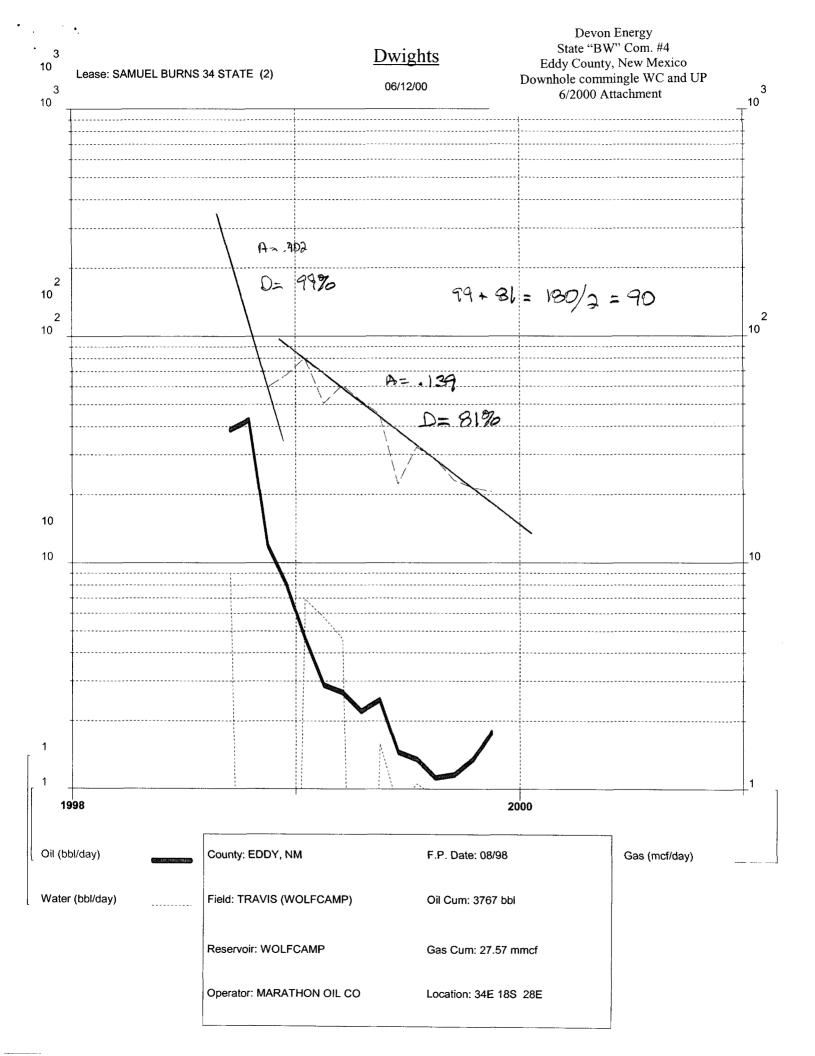

For zones with no production history, estimated production rates and supporting data.

Devon's estimated production history for the Wolfcamp is based upon the production history of Marathon's Samuel Burns 34 #2. The 34 #2 is located ±3600' to the southwest of the State "BW" Com. #4. Both the Wolfcamp and Upper Penn, currently being downhole commingled in the Burns 34 #2, are geologically correlative to the intervals being proposed for downhole commingle in the State "BW" Com. #4.

Because the State "BW" Com. #4 is updip of the Burns 34 #2, Devon believes that the Wolfcamp will decline at significantly less rate than the Burns 34 #2 (see attached production curve). Devon believes that the initial production rate of 220 Mcfd, 40 Bopd, and 9 Bwpd will decline at a rate of 90% for the next four months, slow to a rate of 50% for four months, and then drop to a rate of 10% thereafter. Please see the attached estimated production curve and tabular spreadsheet.