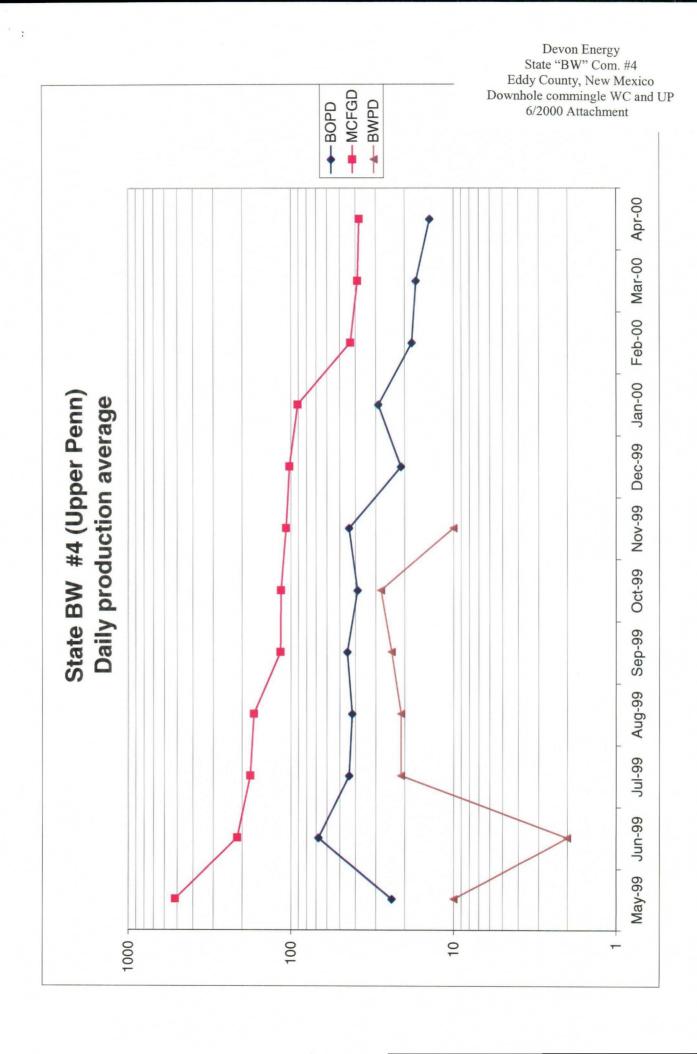

Devon plans to allocate production by assuming any incremental production gain, realized after the commingling the Upper Penn and Wolfcamp, would come from the Wolfcamp.

Attached is the Upper Penn production curve for the State "BW" Com. #4, which had initial production on 5/7/1999. This well produces into a common battery for the State "BW" Com. Upper Penn Lease. There are three wells currently producing into this common Upper Penn battery. Each well will have at least two different monthly production tests through the test facilities located at the common battery. The Upper Penn production graph illustrates that the decline of the Upper Penn formation is very consistent. Devon plans to allocate production by assuming any incremental production gain realized after the commingle of the Upper Penn and Wolfcamp would come from the Wolfcamp.

Devon Energy Production Company, L.P. State "BW" Com. #4 Eddy County, New Mexico

Daily average production rates from the Upper Penn

| Daily average production rates from the Opper Ferin |   |        |      |       |      |  |  |  |
|-----------------------------------------------------|---|--------|------|-------|------|--|--|--|
| LEASE NAME                                          | # | DATE   | BOPD | MCFGD | BWPD |  |  |  |
| State BW                                            | 4 | May-99 | 24   | 515   | 10   |  |  |  |
| State BW                                            | 4 | Jun-99 | 68   | 214   | 2    |  |  |  |
| State BW                                            | 4 | Jul-99 | 44   | 178   | 21   |  |  |  |
| State BW                                            | 4 | Aug-99 | 42   | 169   | 21   |  |  |  |
| State BW                                            | 4 | Sep-99 | 45   | 116   | 24   |  |  |  |
| State BW                                            | 4 | Oct-99 | 39   | 115   | 28   |  |  |  |
| State BW                                            | 4 | Nov-99 | 44   | 107   | 10   |  |  |  |
| State BW                                            | 4 | Dec-99 | 21   | 102   | 0    |  |  |  |
| State BW                                            | 4 | Jan-00 | 29   | 91    | 0    |  |  |  |
| State BW                                            | 4 | Feb-00 | 18   | 43    | 0    |  |  |  |
| State BW                                            | 4 | Mar-00 | 17   | 39    | 0    |  |  |  |
| State BW                                            | 4 | Apr-00 | 14   | 38    | 0    |  |  |  |