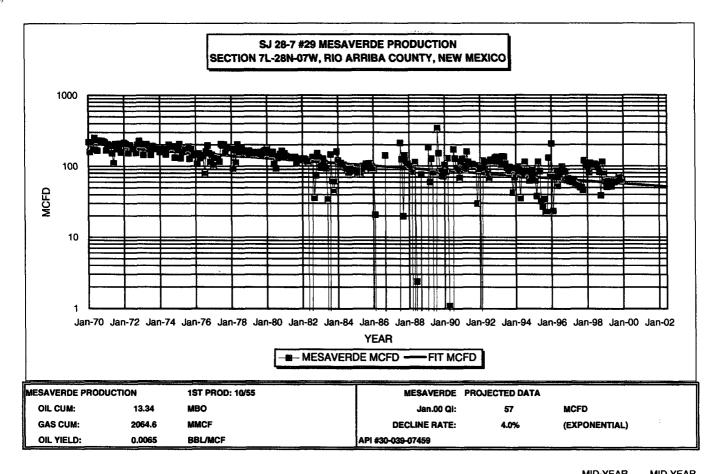

#### PRODUCTION FORECAST FOR SUBTRACTION METHOD COMMINGLE ALLOCATION

NOTE:

Current decline rate is approximately 4.0%/year. This rate is expected to continue for the duration of the well based on production trends observed during the life of this well.

Production data from PI/Dwights Plus.

|             | MID-YEAR  | MID-YEAR  |
|-------------|-----------|-----------|
| <u>YEAR</u> | AVG. MCFD | AVG. BOPD |
| 2000        | 56        | 0.4       |
| 2001        | 54        | 0.3       |
| 2002        | 52        | 0.3       |
| 2003        | 50        | 0.3       |
| 2004        | 48        | 0.3       |
| 2005        | 46        | 0.3       |
| 2006        | 44        | 0.3       |
| 2007        | 42        | 0.3       |
| 2008        | 41        | 0.3       |
| 2009        | 39        | 0.3       |
| 2010        | 37        | 0.2       |
| 2011        | 36        | 0.2       |
| 2012        | 34        | 0.2       |
| 2013        | 33        | 0.2       |
| 2014        | 32        | 0.2       |
| 2015        | 30        | 0.2       |
| 2016        | 29        | 0.2       |
| 2017        | 28        | 0.2       |
| 2018        | 27        | 0.2       |
| 2019        | 26        | 0.2       |
| 2020        | 25        | 0.2       |
| 2021        | 24        | 0.2       |
| 2022        | 23        | 0.1       |
| 2023        | 22        | 0.1       |
| 2024        | 21        | 0.1       |
| 2025        | 20        | 0.1       |
| 2026        | 19        | 0.1       |
| 2027        | 19        | 0.1       |