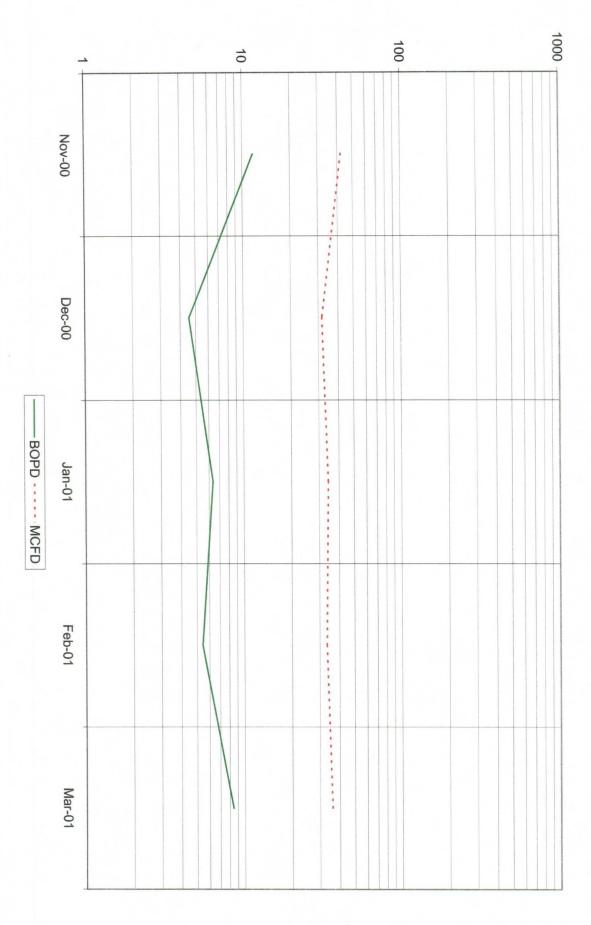

To support this request we submit the following:

- 1) New Mexico OCD Form C-107A
- 2) New Mexico OCD Form C-102 for Penrose Skelly; Grayburg Pool
- 3) New Mexico OCD Form C-102 for Eunice; San Andres Pool
- 4) Production Curve for the Penrose Skelly; Grayburg Pool
- 5) Production Curve for offset well Owen "B" # 9 in the Penrose Skelly; Grayburg Pool
- 6) Production Curve for offset well Owen "B" # 9 in the Eunice; San Andres Pool
- 7) Allocation formula is based on current production