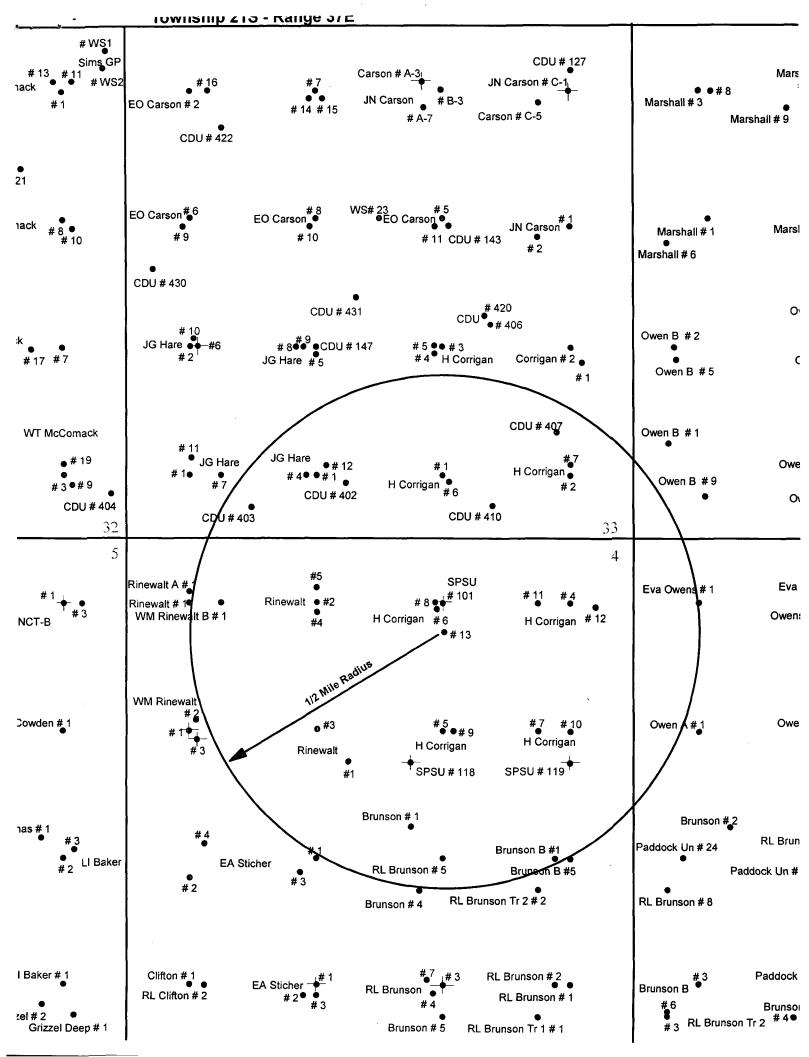

- 8) Copy of letter sent (by Certified Mail) to Offset operators within one-half mile of the H Corrigan # 13
- 9) Well Bore Diagrams of current completion and proposed completion

If you have any questions or require additional information regarding this application, please contact me at 713-296-6338. Thank you.