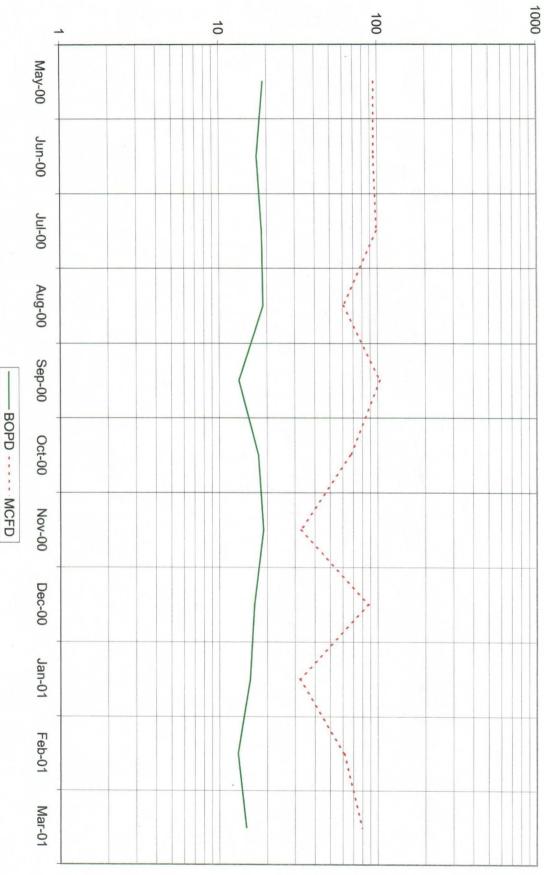

To support this request we submit the following:

- 1) New Mexico OCD Form C-107A
- 2) New Mexico OCD Form C-102 for Penrose Skelly; Grayburg Pool
- 3) New Mexico OCD Form C-102 for Eunice; San Andres Pool
- 4) Production Curve for the Penrose Skelly; Grayburg Pool
- 5) Production Curve for offset well Owen "B" # 9 in the Penrose Skelly; Grayburg Pool
- 6) Production Curve for offset well Owen "B" # 9 in the Eunice; San Andres Pool
- 7) Allocation formula is based on current production