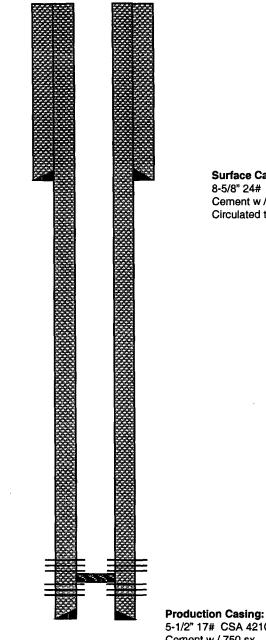

- 8) Copy of letter sent (by Certified Mail) to Offset operators within one-half mile of the H Corrigan # 13
- 9) Well Bore Diagrams of current completion and proposed completion

If you have any questions or require additional information regarding this application, please contact me at 713-296-6338. Thank you.