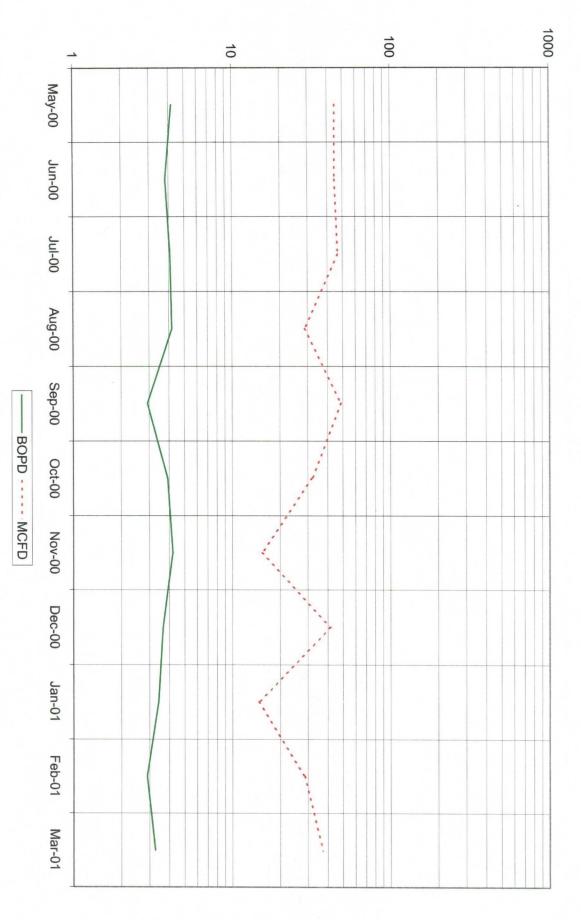

To support this request we submit the following:

- 1) New Mexico OCD Form C-107A
- 2) New Mexico OCD Form C-102 for Penrose Skelly; Grayburg Pool
- 3) New Mexico OCD Form C-102 for Eunice; San Andres Pool
- 4) Production Curve for the Penrose Skelly; Grayburg Pool
- 5) Production Curve for offset well Owen "B" # 9 in the Penrose Skelly; Grayburg Pool
- 6) Production Curve for offset well Owen "B" # 9 in the Eunice; San Andres Pool
- 7) Allocation formula is based on current production