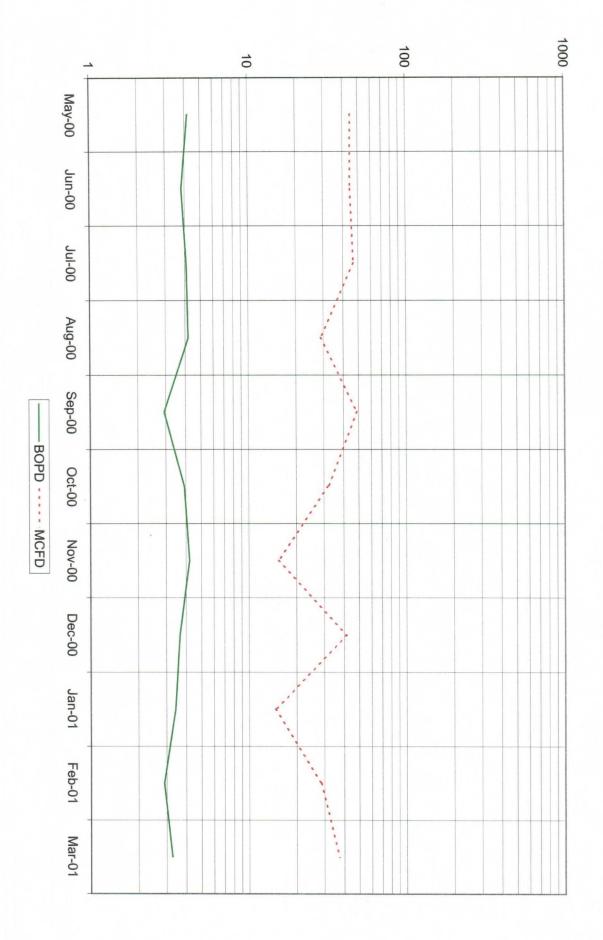

# OWEN "B" NO. 9 - EUNICE (SAN ANDRES)

WWW.APACHECORP.COM (713) 296-6000

May 21, 2001

Offset Operators

**Re:** Application to Downhole Commingle

J G Hare No. 11

Penrose Skelly; Grayburg Pool (50350)

**Eunice**; San Andres Pool (24150)

- 1) New Mexico OCD Form C-107A
- 2) New Mexico OCD Form C-102 for Penrose Skelly; Grayburg Pool
- 3) New Mexico OCD Form C-102 for Eunice; San Andres Pool
- 4) Production Curve for the Penrose Skelly; Grayburg Pool
- 6) Production Curve for offset well Owen "B" # 9 in the Eunice; San Andres Pool
- 7) Allocation formula is based on current production
- 8) Copy of letter sent (by Certified Mail) to Offset operators within one-half mile of the J G Hare # 11