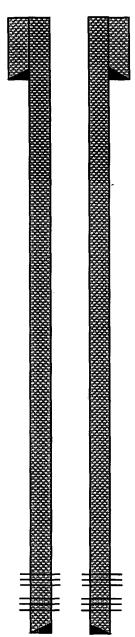

Pool:

Penrose Skelly; Grayburg / Eunice; San Andres

Location:

830' FSL & 673' FWL

Unit M, Section 33, Township 21S, Range 37E

API#:

30-025-34334

Proposed Status: Active Oil **Downhole Commingle** Penrose Skelly; Grayburg &

Eunice; San Andres

Surface Casing: 12-1/4" Hole 8-5/8" 24# CSA 366' Cement w / 230 sx Circulated to Surface

Penrose Skelly; Grayburg Perfs: 3690 – 3740 - 4" - 32 Holes

**Eunice; San Andres Perfs:** 3861-69, 3917-22, 62-67, 82-86 4" - 48 Holes

Production Casing: 7-7/8" Hole 5-1/2" 15.5# CSA 4030' Cement w / 900 sx Circulated to Surface

TD @ 4030'