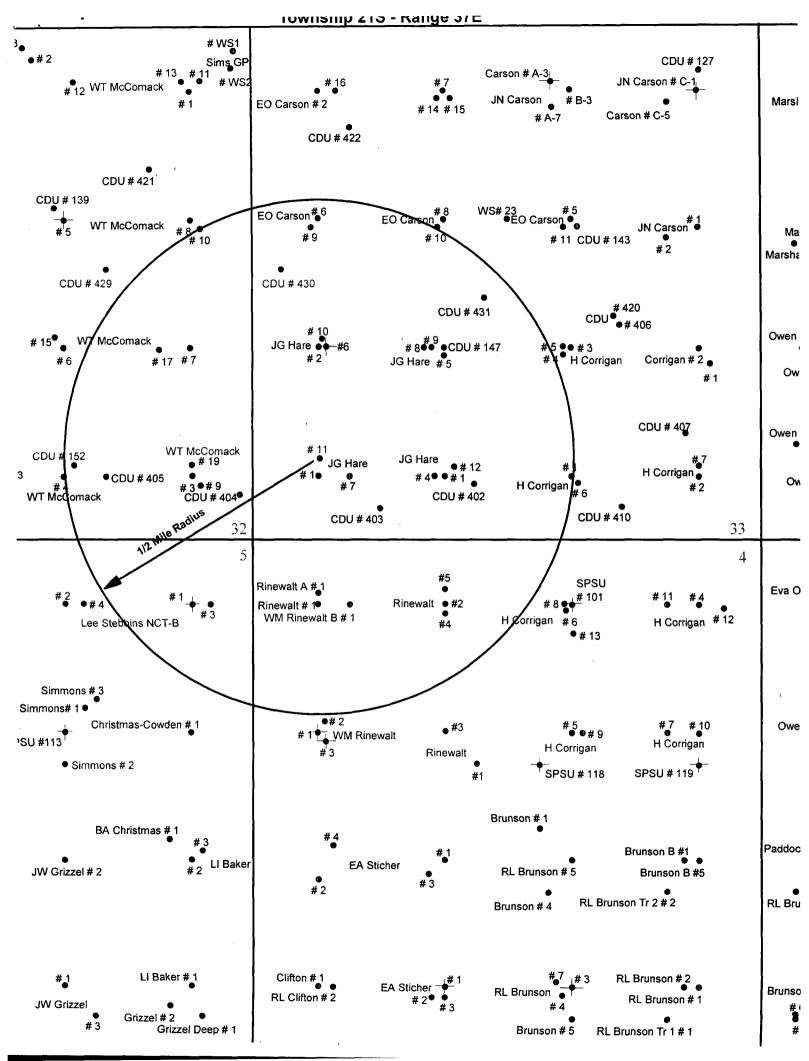

# J G Hare No. 11 Downhole Commingle Application Offset Operators

Arch Petroleum Inc P O Box 10340 Midland, Texas 79702 Certified Rcpt. # Z-207-261-566

Chevron USA Inc P O Box 1150 Midland, Texas 79702 Certified Rcpt. # Z-207-261-558 Titan Resources 500 W Texas, Suite 500 Midland, Texas 79701 Certified Receipt # Z-207-261-561

Wiser Oil Company 3504 N W County Road Hobbs, New Mexico 88241 Certified Receipt # Z-207-261-565

Well:

J G Hare No. 11

Pool:

Penrose Skelly; Grayburg

Location:

830' FSL & 673' FWL

Unit M, Section 33, Township 21S, Range 37E