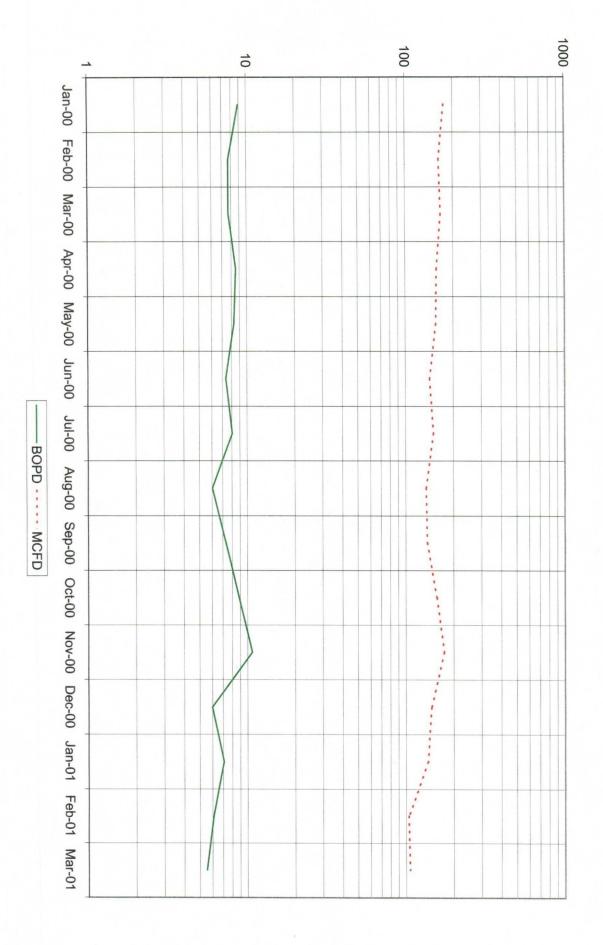

J G HARE NO. 11 - PENROSE SKELLY; GRAYBURG

- 1) New Mexico OCD Form C-107A
- 2) New Mexico OCD Form C-102 for Penrose Skelly; Grayburg Pool
- 3) New Mexico OCD Form C-102 for Eunice; San Andres Pool
- 4) Production Curve for the Penrose Skelly; Grayburg Pool
- 6) Production Curve for offset well Owen "B" # 9 in the Eunice; San Andres Pool
- 7) Allocation formula is based on current production
- 8) Copy of letter sent (by Certified Mail) to Offset operators within one-half mile of the J G Hare # 11