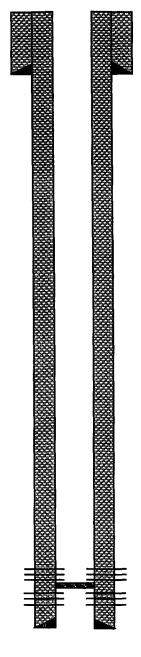

Wiser Oil Company 3504 N W County Road Hobbs, New Mexico 88241 Certified Receipt # Z-207-261-565

Well:

J G Hare No. 11

Pool:

Penrose Skelly; Grayburg

Location:

830' FSL & 673' FWL

Unit M, Section 33, Township 21S, Range 37E

API#:

30-025-34334

Surface Casing: 12-1/4" Hole 8-5/8" 24# CSA 366' Cement w / 230 sx Circulated to Surface

Current Status: Active Oil Penrose Skelly; Grayburg

Penrose Skelly; Grayburg Perfs: 3690 - 3740 - 4" - 32 Holes

CIBP @ 3850'

Eunice; San Andres Perfs: 3861-69, 3917-22, 62-67, 82-86 4" - 48 Holes

Production Casing: 7-7/8" Hole 5-1/2" 15.5# CSA 4030' Cement w / 900 sx Circulated to Surface

TD @ 4030'

Well:

J G Hare No. 11