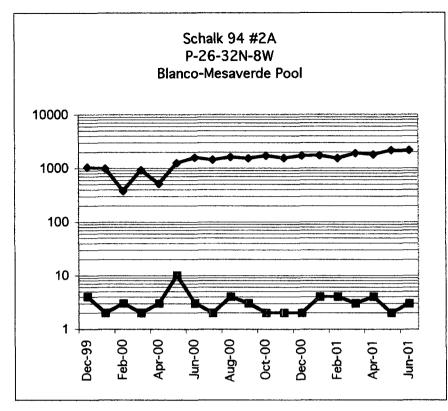

The recommended gas production allocation formula is based on the averages of the values shown on the enclosed gas production plots for the latest 18 months for the Schalk 94 #2A (Mesaverde), P-26-32N-8W and the Schalk 94 #3 (Pictured Cliffs), M-26-32N-8W. The Pictured Cliffs rate from the new completion is not known; using this estimate cannot be exact, but should be close.  $(1397 + 298 = 1695; 1397 \div 1695 = 82\%, and 298 \div 1695 = 18\%)$ 