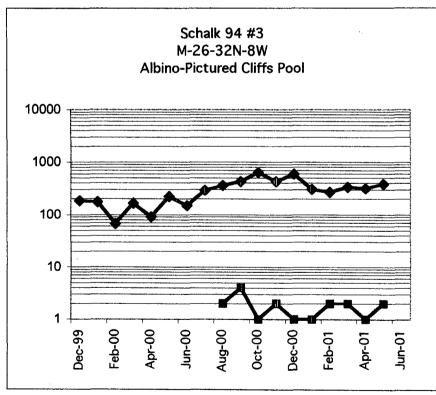

The recommended gas production allocation formula is based on the averages of the values shown on the enclosed gas production plots for the latest 18 months for the Schalk 94 #2A (Mesaverde), P-26-32N-8W and the Schalk 94 #3 (Pictured Cliffs), M-26-32N-8W. The Pictured Cliffs rate from the new completion is not known; using this estimate cannot be exact, but should be close.  $(1397 + 298 = 1695; 1397 \div 1695 = 82\%, and 298 \div 1695 = 18\%)$ 

The Schalk 94 #3 is the nearest well completed in the Pictured Cliffs formation as shown by the Offset Wells plat. Most other Pictured Cliffs wells within two miles of the subject well have been abandoned.