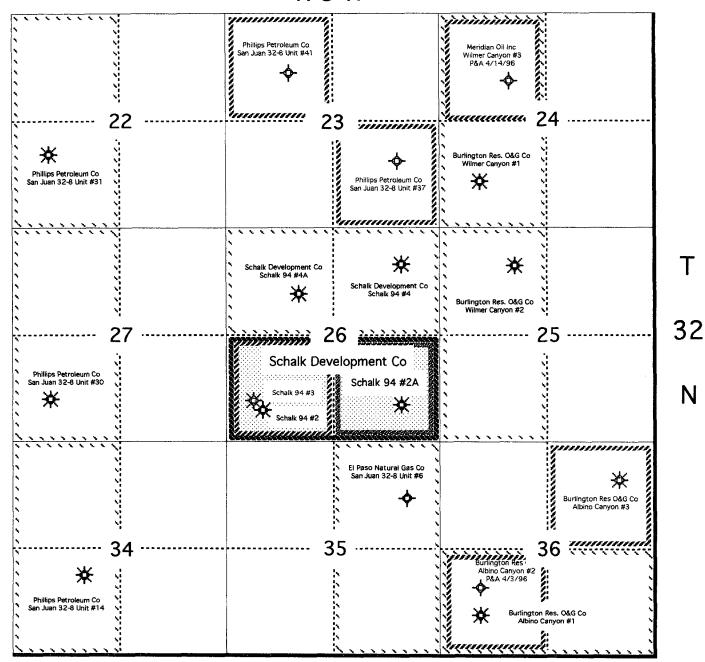

# Attachments to Application for Downhole Commingling Schalk Development Company Schalk 94 #2A P-26-32N-8W

Forms C-102 for each zone.

The Albino-Pictured Cliffs pool is a small pool, therefore a plat is enclosed.

The recommended gas production allocation formula is based on the averages of the values shown on the enclosed gas production plots for the latest 18 months for the Schalk 94 #2A (Mesaverde), P-26-32N-8W and the Schalk 94 #3 (Pictured Cliffs), M-26-32N-8W. The Pictured Cliffs rate from the new completion is not known; using this estimate cannot be exact, but should be close.  $(1397 + 298 = 1695; 1397 \div 1695 = 82\%, and 298 \div 1695 = 18\%)$ 

The Schalk 94 #3 is the nearest well completed in the Pictured Cliffs formation as shown by the Offset Wells plat. Most other Pictured Cliffs wells within two miles of the subject well have been abandoned.

Condensate production from either formation is expected to be minimal; therefore, any condensate production should be allocated to the Pictured Cliffs formation.

A plat showing the offset operators and proration units for Pictured Cliffs and Mesaverde wells is enclosed.