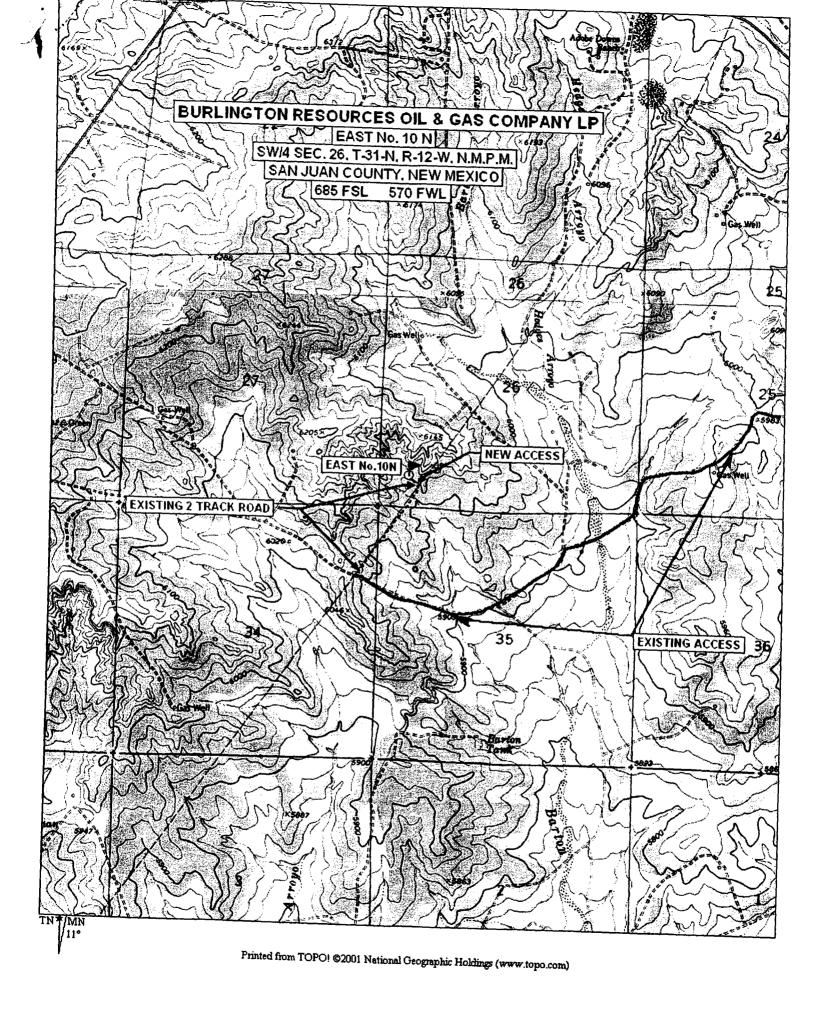

685'FSL, 570'FWL Section 26, T-32-N, R-12-W, San Juan County

21

Oil Conservation Division 30-045-not assigned

Dear Mr. Stogner:

Burlington Resources is applying for administrative approval of an unorthodox gas well location for the Blanco Mesaverde and Basin Dakota.

The subject well was staked at this location because of the presence of large archaeological sites and rugged terrain within the legal windows for both the Mesaverde and Dakota as shown on the aerial map and topographic map enclosed.

Consideration was given to placement of the proposed well on the same pad as the East #17 (30-045-20513) located at 1750 FSL, 1080 FWL of Section 26. The East #17, originally completed as a Pictured Cliffs producer, was recompleted in the Basin Fruitland Coal in 1992. The East #17 has produced approximately 0.544 BCFG from the Fruitland Coal and is currently producing at a steady rate of 300 MCFD. The East #10N needs to be located a sufficient distance away from the East #17 to avoid damage to the coal reservoir in the East #17 as the coal section is exposed while drilling and cementing the intermediate casing string in the proposed test.

The following attachments are for your review:

- Application for Permit to Drill and C-102 at referenced location
- Offset operators/owners plat
- Aerial photograph of Section 26 and topographic map

Please let me know if you have any questions about this application.