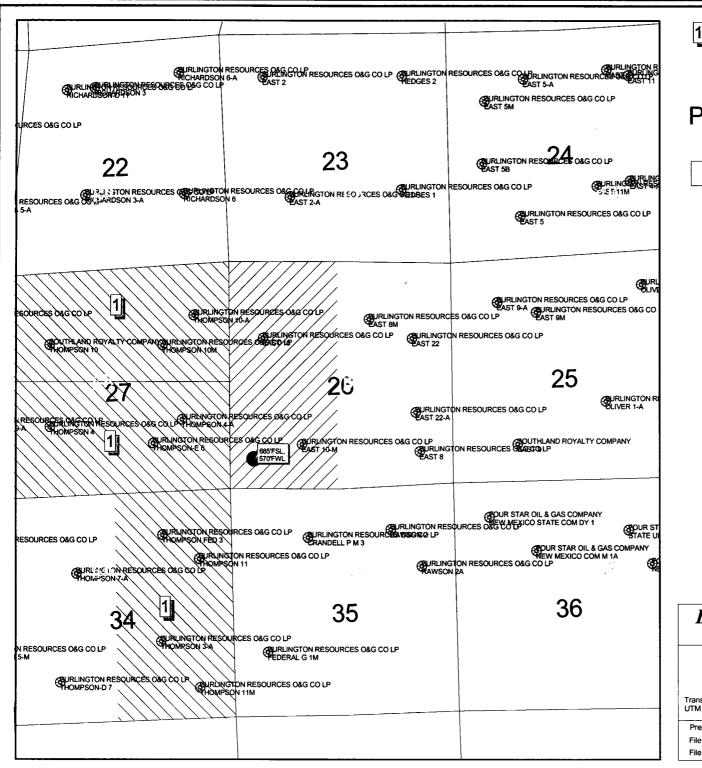

## **BURLINGTON RESOURCES**

San Juan Division

East #10N 685FSL, 570FWL Sec. 26, T-31-N, R-12-W San Juan County, New Mexico Dakota NSL Operator/Interest Owner Plat

Transverse Mercator UTM - 1927; Zone 12

1:26994

Prepared By: Tammy Wimsatt

Date: 08/22/2003

File No:\_\_\_\_

File Name: s:\public\tlw\east#10n-mv.apr

Revised:

O Proposed Well

P2000 Wells By Formation 2 DAKOTA 

**Sections** 