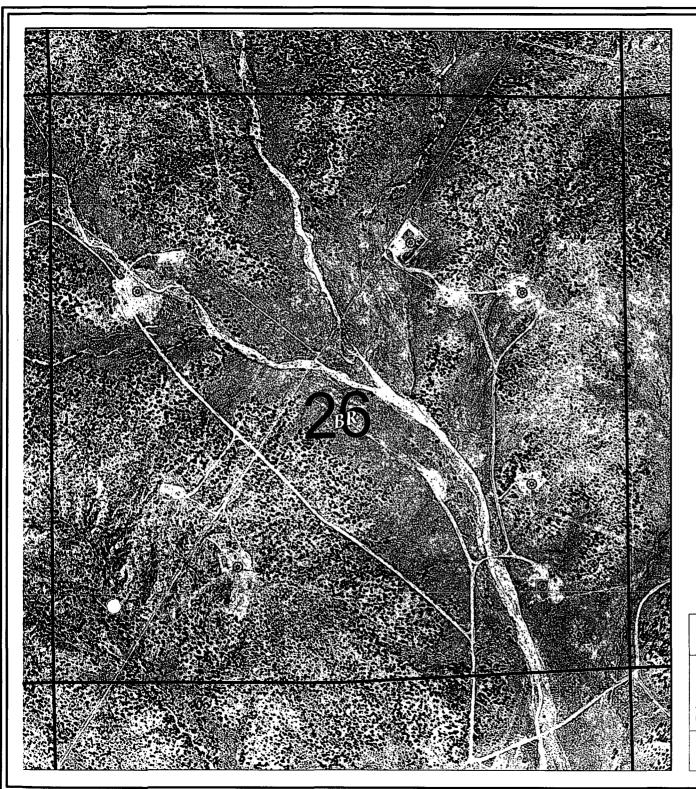

The following attachments are for your review:

- Application for Permit to Drill and C-102 at referenced location
- Offset operators/owners plat
- Aerial photograph of Section 26 and topographic map

Please let me know if you have any questions about this application.

# **BURLINGTON RESOURCES**

San Juan Division

East #10N 685'FSL, 570'FWL Sec. 26, T-31-N, R-12-W San Juan County, New Mexico Aerial Photography

Transverse Mercator UTM - 1927 ; Zone 12

1:10477

Prepared By: Tammy Wimsatt

Date: 08/08/2003

File Name: s:\public\tlw\east#10n-mv.apr