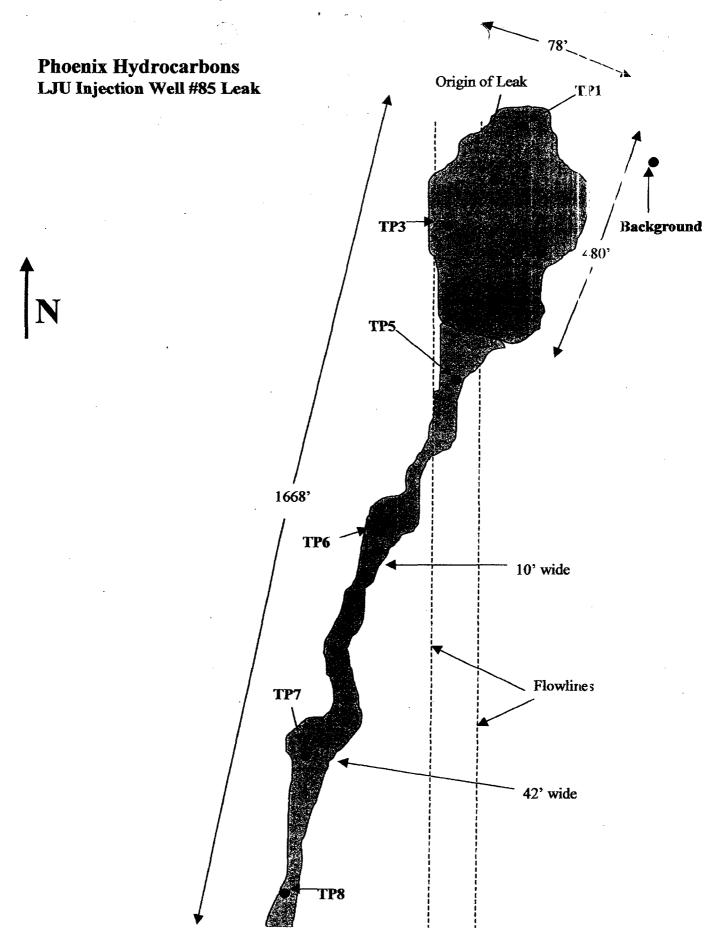

| Sample ID  | Date    | Depth | TPH / PPM                             | Cl/PPM | PID / PPM | GPS |
|------------|---------|-------|---------------------------------------|--------|-----------|-----|
| Background | 11-1-06 | 3"    |                                       | 123    |           |     |
| TP1        | 11-1-06 | 6"    |                                       | 8,331  | ·         |     |
| TP2        | 11-2-06 | 2'.   |                                       | 566    |           |     |
| TP2        | 11-2-06 | 4'    |                                       | 946    |           |     |
| TP2        | 11-2-06 | 5'    |                                       | 1,969  |           |     |
| TP2        | 11-2-06 | 6'    |                                       | 1,514  |           |     |
| TP2        | 11-2-06 | 9'    |                                       | 1,432  |           |     |
| TP3        | 11-1-06 | 1'    |                                       | 15,911 |           |     |
| TP4        | 11-2-06 | 2'    |                                       | 678    |           |     |
| TP4        | 11-2-06 | 4'    |                                       | 1,436  |           |     |
| TP4        | 11-2-06 | 6'    |                                       | 927    |           |     |
| TP5        | 11-2-06 | 2'    |                                       | 1,544  |           |     |
| TP5        | 11-2-06 | 4'    |                                       | 10     |           |     |
| TP6        | 11-1-06 | 3"    |                                       | 13,797 |           |     |
| TP6        | 11-2-06 | 2'    |                                       | 1,195  |           |     |
| TP6        | 11-2-06 | 4'    |                                       | 105    |           |     |
| TP7        | 11-1-06 | 1'    |                                       | 12,169 |           |     |
| TP8        | 11-1-06 | 1'    |                                       | 7,627  |           |     |
|            |         |       | · · · · · · · · · · · · · · · · · · · |        |           |     |