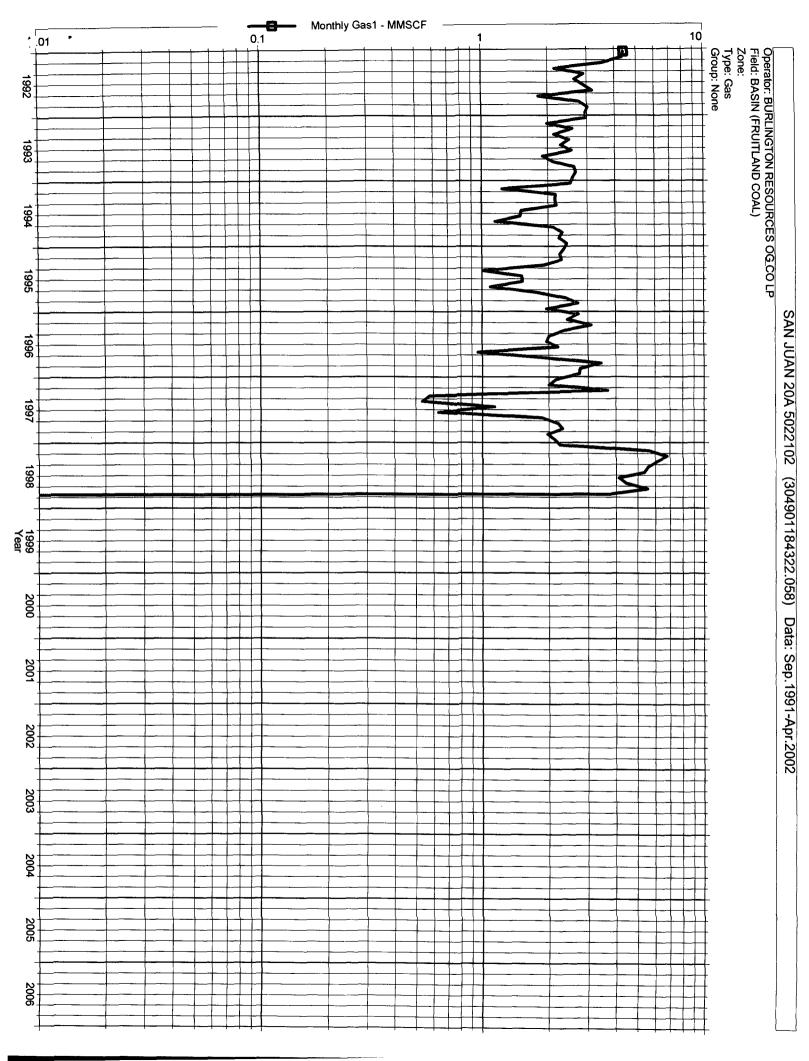

#### OIL CONSERVATION DIVISION

2040 South Pacheco Santa Fe, New Mexico 87505 \_X\_Single Well \_Establish Pre-Approved Pools

APPLICATION FOR DOWNHOLE COMMINGLING

EXISTING WELLBORE
\_X\_Yes \_\_\_No

| Operator                                                                                                                                                                                                             | Add                                                                                                                                                                                                                       | 1033                                                              |                                       |  |  |
|----------------------------------------------------------------------------------------------------------------------------------------------------------------------------------------------------------------------|---------------------------------------------------------------------------------------------------------------------------------------------------------------------------------------------------------------------------|-------------------------------------------------------------------|---------------------------------------|--|--|
| San Juan<br>ease                                                                                                                                                                                                     |                                                                                                                                                                                                                           | 35, T29N, R9W<br>Section-Township-Range                           | San Juan County                       |  |  |
| OGRID No. 14538 Property                                                                                                                                                                                             | Code7451 API No <u>30-04</u>                                                                                                                                                                                              | 5-22752 Lease Type: _ X                                           | FederalStateFee                       |  |  |
| DATA ELEMENT                                                                                                                                                                                                         | UPPER ZONE                                                                                                                                                                                                                | INTERMEDIATE ZONE                                                 | LOWER ZONE                            |  |  |
| Pool Name                                                                                                                                                                                                            | Basin Fruitland Coal                                                                                                                                                                                                      |                                                                   | Blanco Mesaverde                      |  |  |
| Pool Code                                                                                                                                                                                                            | 71629                                                                                                                                                                                                                     |                                                                   | 72319                                 |  |  |
| Top and Bottom of Pay Section<br>Perforated or Open-Hole Interval)                                                                                                                                                   | 1867'-2050'                                                                                                                                                                                                               |                                                                   | 3640'-4713'                           |  |  |
| Method of Production<br>Flowing or Artificial Lift)                                                                                                                                                                  | Flowing                                                                                                                                                                                                                   |                                                                   | Flowing                               |  |  |
| Bottomhole Pressure Note: Pressure data will not be required if the                                                                                                                                                  | Current Psi: 255                                                                                                                                                                                                          |                                                                   | Current Psi: 275                      |  |  |
| oottom perforation in the lower zone is within 150% of the depth of the top perforation in the upper zone)                                                                                                           | Original Psi: 445 (see attachment)                                                                                                                                                                                        |                                                                   | Original Psi: 850 (see attachment)    |  |  |
| Oil Gravity or Gas BTU<br>Degree API or Gas BTU)                                                                                                                                                                     | BTU 1103                                                                                                                                                                                                                  |                                                                   | BTU 1280                              |  |  |
| Producing, Shut-In or<br>New Zone                                                                                                                                                                                    | Shut-In                                                                                                                                                                                                                   |                                                                   | Flowing                               |  |  |
| Date and Oil/Gas/Water Rates of Last Production.  Note: For new zones with no production history,                                                                                                                    | Date: 10/31/1998                                                                                                                                                                                                          | Date:                                                             | Date: 4/30/2002                       |  |  |
| applicant shall be required to attach production stimates and supporting data.)                                                                                                                                      | Rates: 121 MCFD<br>0 BOD<br>0 BWD                                                                                                                                                                                         | Rates:                                                            | Rates: 113 MCFD<br>0.8 BOD<br>0.2 BWD |  |  |
| Fixed Allocation Percentage (Note: If allocation is based upon something other than current or past production, supporting data or explanation will be required.)                                                    | To Be Filed After Commingled                                                                                                                                                                                              | Oil Gas                                                           | To Be Filed After Commingled          |  |  |
|                                                                                                                                                                                                                      | ADDITIO                                                                                                                                                                                                                   | NAL DATA                                                          |                                       |  |  |
| Are all working, royalty and overrid<br>If not, have all working, royalty and                                                                                                                                        | ling royalty interests identical in all con<br>overriding royalty interest owners bee                                                                                                                                     | mmingled zones?<br>en notified by certified mail?                 | Yes NoX<br>Yes X No                   |  |  |
| Are all produced fluids from all commingled zones compatible with each other?  Yes X No                                                                                                                              |                                                                                                                                                                                                                           |                                                                   |                                       |  |  |
| Will commingling decrease the value of production?  Yes No_X                                                                                                                                                         |                                                                                                                                                                                                                           |                                                                   |                                       |  |  |
| If this well is on, or communitized with, state or federal lands, has either the Commissioner of Public Lands or the United States Bureau of Land Management been notified in writing of this application?  Yes X No |                                                                                                                                                                                                                           |                                                                   |                                       |  |  |
| NMOCD Reference Case No. applic                                                                                                                                                                                      | cable to this well:                                                                                                                                                                                                       |                                                                   |                                       |  |  |
| Production curve for each zone<br>For zones with no production hi<br>Data to support allocation metho<br>Notification list of working, roy                                                                           | ningled showing its spacing unit and are for at least one year. (If not available, istory, estimated production rates and so or formula.  Falty and overriding royalty interests for or documents required to support com | attach explanation.) supporting data. or uncommon interest cases. |                                       |  |  |
|                                                                                                                                                                                                                      | PRE-APPRO                                                                                                                                                                                                                 | OVED POOLS                                                        |                                       |  |  |
| If application                                                                                                                                                                                                       | n is to establish Pre-Approved Pools, tl                                                                                                                                                                                  | he following additional information w                             | ill be required:                      |  |  |
| List of all operators within the propo                                                                                                                                                                               | whole commingling within the proposed osed Pre-Approved Pools roposed Pre-Approved Pools were pro-                                                                                                                        | • •                                                               |                                       |  |  |