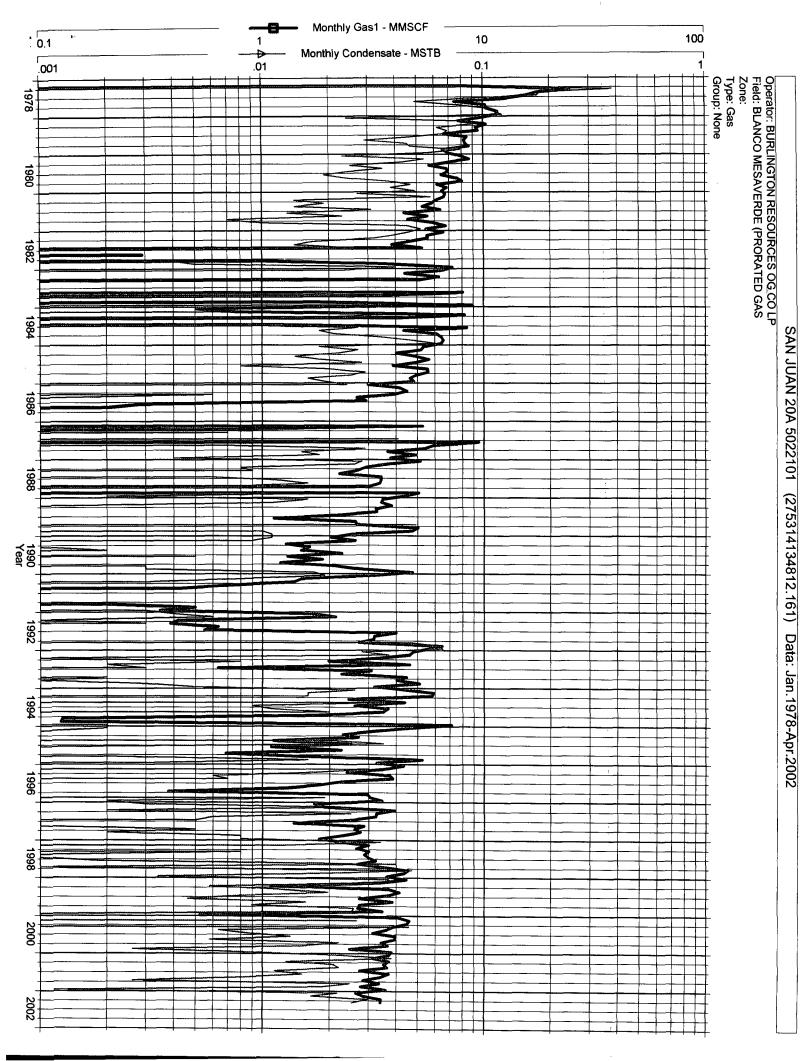

#### OIL CONSERVATION DIVISION

2040 South Pacheco Santa Fe, New Mexico 87505 \_X\_Single Well \_Establish Pre-Approved Pools

APPLICATION FOR DOWNHOLE COMMINGLING

EXISTING WELLBORE
\_X\_Yes \_\_\_No

| Operator                                                                                                                                                                                                             | Add                                                                                                                                                                                                                       | 1033                                                              |                                       |  |  |
|----------------------------------------------------------------------------------------------------------------------------------------------------------------------------------------------------------------------|---------------------------------------------------------------------------------------------------------------------------------------------------------------------------------------------------------------------------|-------------------------------------------------------------------|---------------------------------------|--|--|
| San Juan<br>ease                                                                                                                                                                                                     |                                                                                                                                                                                                                           | 35, T29N, R9W<br>Section-Township-Range                           | San Juan County                       |  |  |
| OGRID No. 14538 Property                                                                                                                                                                                             | Code7451 API No <u>30-04</u>                                                                                                                                                                                              | 5-22752 Lease Type: _ X                                           | FederalStateFee                       |  |  |
| DATA ELEMENT                                                                                                                                                                                                         | UPPER ZONE                                                                                                                                                                                                                | INTERMEDIATE ZONE                                                 | LOWER ZONE                            |  |  |
| Pool Name                                                                                                                                                                                                            | Basin Fruitland Coal                                                                                                                                                                                                      |                                                                   | Blanco Mesaverde                      |  |  |
| Pool Code                                                                                                                                                                                                            | 71629                                                                                                                                                                                                                     |                                                                   | 72319                                 |  |  |
| Top and Bottom of Pay Section<br>Perforated or Open-Hole Interval)                                                                                                                                                   | 1867'-2050'                                                                                                                                                                                                               |                                                                   | 3640'-4713'                           |  |  |
| Method of Production<br>Flowing or Artificial Lift)                                                                                                                                                                  | Flowing                                                                                                                                                                                                                   |                                                                   | Flowing                               |  |  |
| Bottomhole Pressure Note: Pressure data will not be required if the                                                                                                                                                  | Current Psi: 255                                                                                                                                                                                                          |                                                                   | Current Psi: 275                      |  |  |
| oottom perforation in the lower zone is within 150% of the depth of the top perforation in the upper zone)                                                                                                           | Original Psi: 445 (see attachment)                                                                                                                                                                                        |                                                                   | Original Psi: 850 (see attachment)    |  |  |
| Oil Gravity or Gas BTU<br>Degree API or Gas BTU)                                                                                                                                                                     | BTU 1103                                                                                                                                                                                                                  |                                                                   | BTU 1280                              |  |  |
| Producing, Shut-In or<br>New Zone                                                                                                                                                                                    | Shut-In                                                                                                                                                                                                                   |                                                                   | Flowing                               |  |  |
| Date and Oil/Gas/Water Rates of Last Production.  Note: For new zones with no production history,                                                                                                                    | Date: 10/31/1998                                                                                                                                                                                                          | Date:                                                             | Date: 4/30/2002                       |  |  |
| applicant shall be required to attach production stimates and supporting data.)                                                                                                                                      | Rates: 121 MCFD<br>0 BOD<br>0 BWD                                                                                                                                                                                         | Rates:                                                            | Rates: 113 MCFD<br>0.8 BOD<br>0.2 BWD |  |  |
| Fixed Allocation Percentage (Note: If allocation is based upon something other than current or past production, supporting data or explanation will be required.)                                                    | To Be Filed After Commingled                                                                                                                                                                                              | Oil Gas                                                           | To Be Filed After Commingled          |  |  |
|                                                                                                                                                                                                                      | ADDITIO                                                                                                                                                                                                                   | NAL DATA                                                          |                                       |  |  |
| Are all working, royalty and overrid<br>If not, have all working, royalty and                                                                                                                                        | ling royalty interests identical in all con<br>overriding royalty interest owners bee                                                                                                                                     | mmingled zones?<br>en notified by certified mail?                 | Yes NoX<br>Yes X No                   |  |  |
| Are all produced fluids from all commingled zones compatible with each other?  Yes X No                                                                                                                              |                                                                                                                                                                                                                           |                                                                   |                                       |  |  |
| Will commingling decrease the value of production?  Yes No_X                                                                                                                                                         |                                                                                                                                                                                                                           |                                                                   |                                       |  |  |
| If this well is on, or communitized with, state or federal lands, has either the Commissioner of Public Lands or the United States Bureau of Land Management been notified in writing of this application?  Yes X No |                                                                                                                                                                                                                           |                                                                   |                                       |  |  |
| NMOCD Reference Case No. applic                                                                                                                                                                                      | cable to this well:                                                                                                                                                                                                       |                                                                   |                                       |  |  |
| Production curve for each zone<br>For zones with no production hi<br>Data to support allocation metho<br>Notification list of working, roy                                                                           | ningled showing its spacing unit and are for at least one year. (If not available, istory, estimated production rates and so or formula.  Falty and overriding royalty interests for or documents required to support com | attach explanation.) supporting data. or uncommon interest cases. |                                       |  |  |
|                                                                                                                                                                                                                      | PRE-APPRO                                                                                                                                                                                                                 | OVED POOLS                                                        |                                       |  |  |
| If application                                                                                                                                                                                                       | n is to establish Pre-Approved Pools, tl                                                                                                                                                                                  | he following additional information w                             | ill be required:                      |  |  |
| List of all operators within the propo                                                                                                                                                                               | whole commingling within the proposed osed Pre-Approved Pools roposed Pre-Approved Pools were pro-                                                                                                                        | • •                                                               |                                       |  |  |