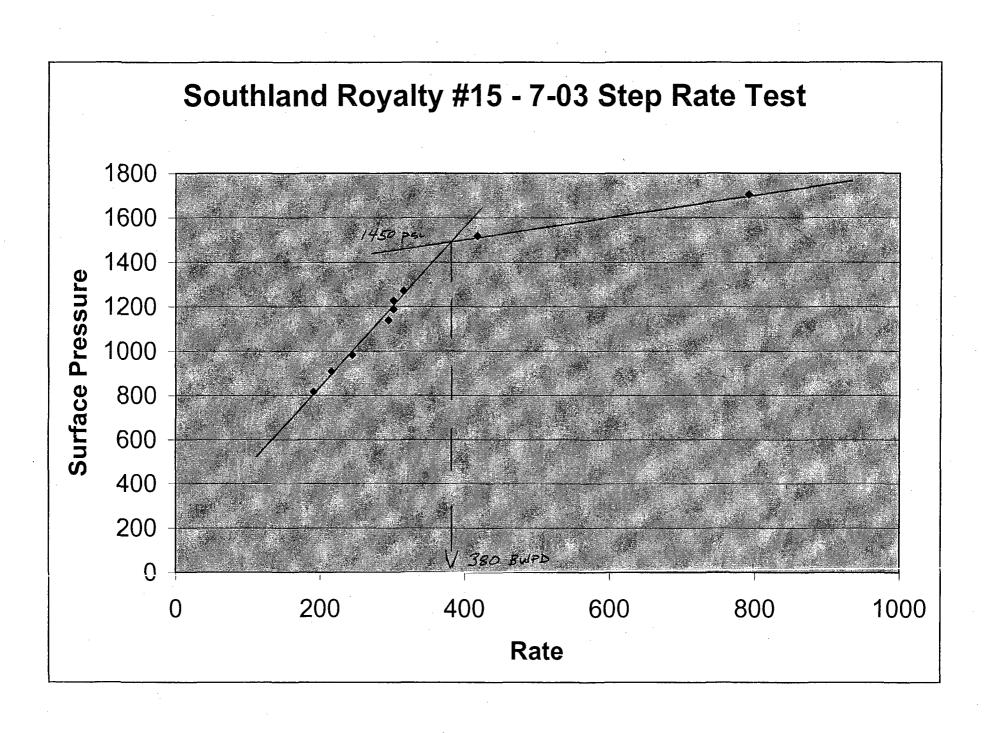

Attention:

David Catanach

RE:

Request for Surface Injection Pressure Amendment

Southland Royalty #15 Section 4, 21S, 37E

Lea County, New Mexico

Dear Mr. Catanach:

Apache Corporation requests an amendment to the 0.2 psi/ft surface pressure limitation for its Southland Royalty #15 SWD well. The attached injection step rate tests support a pressure limitation of 0.37 psi/ft (approximately 1450 psi surface injection pressure). For your convenience I have also attached Order SWD-871 which gave approval to inject in the subject well.