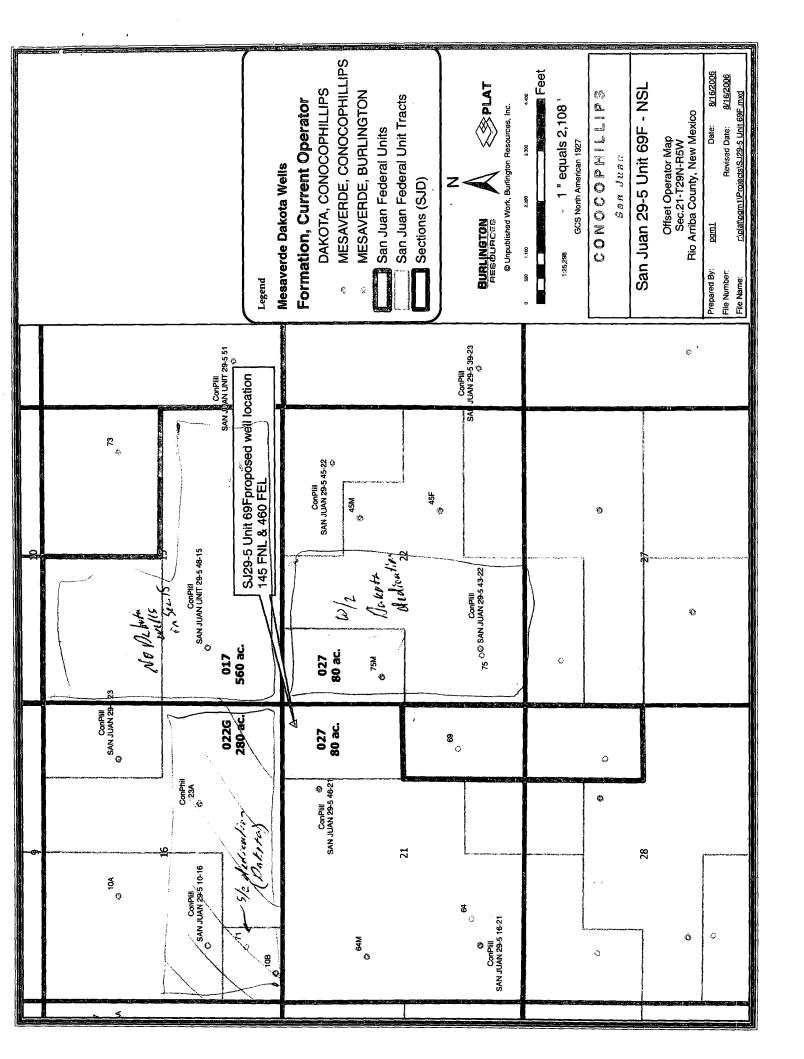

Dear Mr. Stogner

This is a request for administrative approval for a non-standard gas well location in the Basin Dakota pool.

The San Juan 29-5 Unit #69F is a Blanco Mesaverde /Basin Dakota commingled well that was staked at an unorthodox location for the Dakota zone. The Mesaverde zone is standard since it is in the participating area. This well was staked at the present location to appease the surface owner in the project area. Several options within the "legal drilling window" were offered to the surface owner, but they were deemed unacceptable. There are a vast number of natural drainages and arroyos in the area also, which limit the placement of the proposed well within the prescribed standard drill block. Also, an acceptable legal location for drilling a new Blanco Mesaverde / Basin Dakota well (was)couldn't be achieved without crowding the existing San Juan 29-5 Unit #46 Mesaverde well located in the NW/4 of the NE/4 of Section 21, T29N, R5W. See the attached topo and offset operator map for further clarification.

Production from the Dakota zone is included in the 320-acre gas spacing unit, the east half dedication of Section 21, T29N, R05W.

To comply with the New Mexico Oil Conservation Division rules, we are submitting the following for your approval of this non-standard location:

- 1. C102 plat showing location of the well.
- 2. Topo Map
- 3. Plat showing offset owners/operators, of which COPC is its own offset/operator of the affected side to the section.

A copy of this application is being submitted to all offset owners/operators by certified mail with a request that they furnish your office in Santa Fe a Waiver of Objection and return one copy to this office.

10. Surface Location

|   | UL - Lot | Section | Township | Range | Lot Idn | Feet From | N/S Line | Feet From | E/W Line | County     |  |
|---|----------|---------|----------|-------|---------|-----------|----------|-----------|----------|------------|--|
| ļ | A        | 21      | 29N      | 05W   |         | 145       | N        | 460       | Е        | RIO ARRIBA |  |