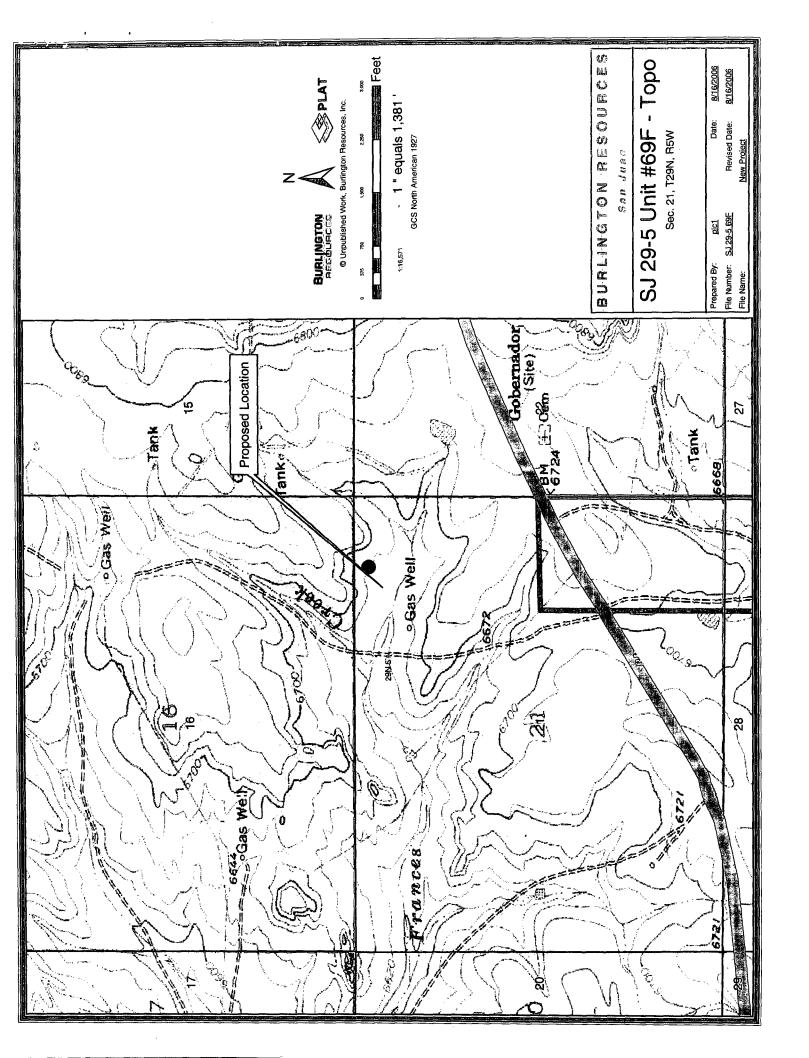

Dear Mr. Stogner

This is a request for administrative approval for a non-standard gas well location in the Basin Dakota pool.

The San Juan 29-5 Unit #69F is a Blanco Mesaverde /Basin Dakota commingled well that was staked at an unorthodox location for the Dakota zone. The Mesaverde zone is standard since it is in the participating area. This well was staked at the present location to appease the surface owner in the project area. Several options within the "legal drilling window" were offered to the surface owner, but they were deemed unacceptable. There are a vast number of natural drainages and arroyos in the area also, which limit the placement of the proposed well within the prescribed standard drill block. Also, an acceptable legal location for drilling a new Blanco Mesaverde / Basin Dakota well (was)couldn't be achieved without crowding the existing San Juan 29-5 Unit #46 Mesaverde well located in the NW/4 of the NE/4 of Section 21, T29N, R5W. See the attached topo and offset operator map for further clarification.

- 1. C102 plat showing location of the well.
- 2. Topo Map
- 3. Plat showing offset owners/operators, of which COPC is its own offset/operator of the affected side to the section.

A copy of this application is being submitted to all offset owners/operators by certified mail with a request that they furnish your office in Santa Fe a Waiver of Objection and return one copy to this office.