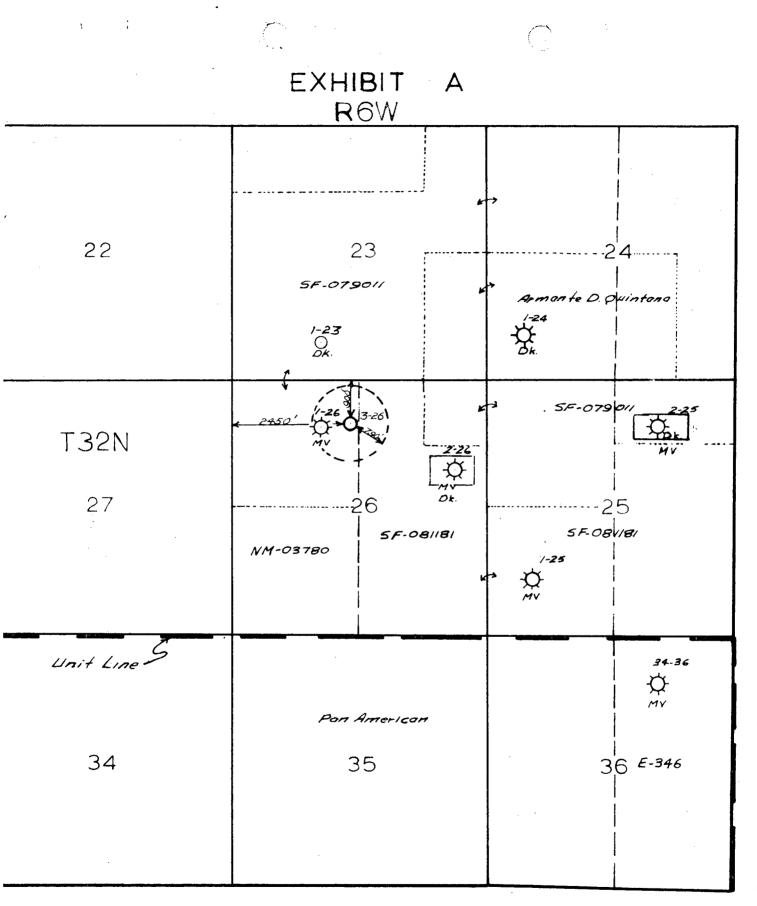

Ι

As the Commission may be advised, a substantial portion of the S/2 of Section 26, Township 32 North, Range 6 West, lies below an elevation of sixty-one hundred feet (6100') and will be inundated or subject to inundation by the waters of the Navajo Dam on the San Juan River. Accordingly, in order to drill a well in the W/2 of said section, the same must be located in the NW/4 of said section. The San Juan 32-5 Unit No. 1-26, a Mesaverde single completion, is located nine hundred and fifty feet (950') from the North line and eighteen hundred and fifty feet (1850') from the West line of Section 26. It is

desirable to drill the Dakota well at least five hundred feet (500') from the Mesaverde well to avoid contamination of the Mesaverde formation through the fracture system created in completion of the San Juan 32-5 Unit No. 1-26. Due to topographic conditions in the NW/4 of said section, an orthodox location five hundred feet (500') from the Mesaverde well would necessitate an unconscionable expenditure of money in order to prepare the necessary location. A plat of the proposed location is attached hereto as Exhibit "A". A plat of the area showing the topographic conditions present is attached hereto as Exhibit "B".

### II.

Attached hereto as Exhibit "C" is a consent in writing from all owners of oil and gas leases lying within a radius of seven hundred and ninety feet (790') from the proposed location, said owners being J. Glenn Turner, Frank A. Schultz, William G. Webb, Benson-Montin-Greer Drilling Corp., and Pan American Petroleum Corporation.