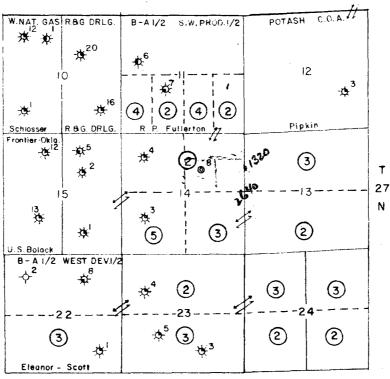

Attached to this letter you will find the following information:

- (1) Plat showing the location of all wells on applicant's lease, all offset wells on offset leases and a list of the names and addresses of operators of all leases offsetting applicant's lease.
- (2) Evidence that said offset operators have been furnished copies of the application.
- (3) Electrical log of the well with tops and bottoms of the producing zone and interval of perforation indicated thereon.

**AMERICAN** PLAT SHOWING BRITISH OIL COMPANY **PRODUCING FULLERTON** NO. LOCATED 1500' FNL, 1800' FEL SECTION 14 - T27N-RIIW, JUAN CO-UNTY, MEXICO. **OFFSET** NEW AND WELLS ON **OFFSET** LEASES.

- O LOCATION
- **夢 PICTURED CLIFFS**
- ₱ FRUITLAND
- DAKOTA & GALLUP