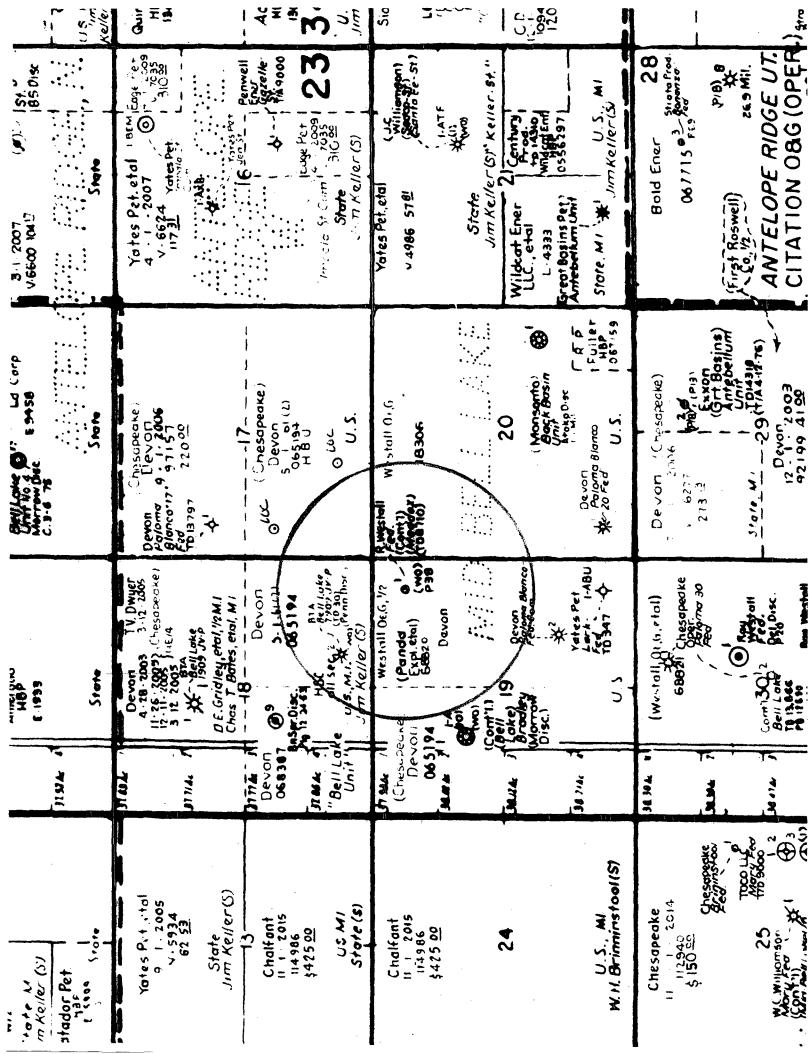

ive the name and depths of any oil or gas zones underlying or overlying the proposed injection zone in this area: <u>Strawn 11,500</u> , Morrow 13,000                                       |
|    |                                                                                                                                                                                               |
|    |                                                                                                                                                                                               |

ì

•

## ATTACHMENT V

1

۰.

Maps that identifies all wells of public record within two miles of each proposed injection well, and the area of review one-half mile radius around each proposed injection well.



|