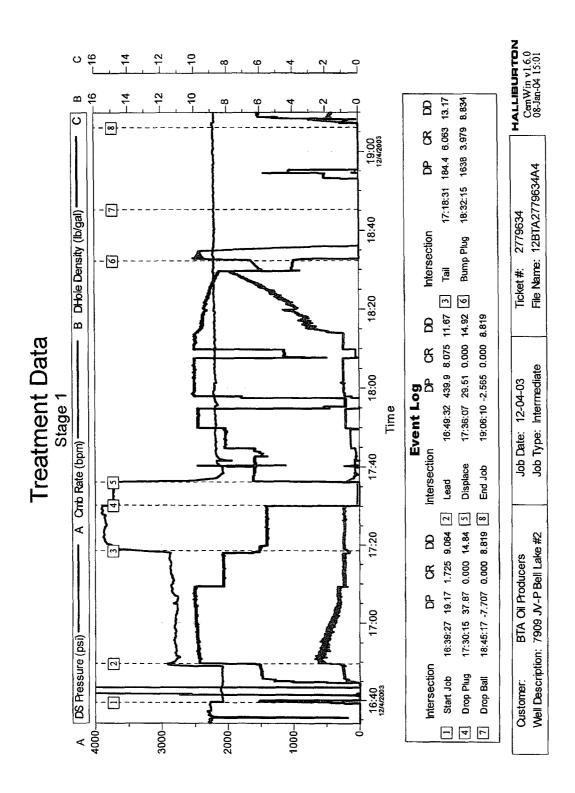

ۍ ۲ ЪĴ Ъ3 Method Determined: \_Circulated\_\_\_ Method Determined: Top of 5 1/2" RANGE 34 E Method Determined: \_\_Temp\_\_ feet to 6883' Perforated Casing Size: 13 3/8" Casing Size: 8 5/8" WELL CONSTRUCTION DATA Casing Size: 5 1/2\_ (Perforated or Open Hole; indicate which) TOWNSHIP 23 S Intermediate Casing **Production Casing** Injection Interval Surface Casing 5 01 5 SX. SX. SECTION SX. 19 Cemented with: 450 + 100Top of Cement: \_\_\_\_\_Surface\_\_ Top of Cement: 4440' Top of Cement: 3790' Cemented with: 300 Hole Size:  $17 \frac{1}{2}$ Cemented with: 425\_ Hole Size: 7 7/8" Total Depth: 8569'. Hole Size: \_\_\_11"\_ 6670' UNIT LETTER SHIW Xisat 205 5153-5166 SAZ 50 X FOOTAGE LOCATION CIBO ( 400 + 2 SKS CMT WELL NAME & NUMBER: Federal 19 No.1 - 639 133/ CSNG WELL LOCATION: \_\_660' FNL & 660' FEL. - 4901 8% CSNE WELLBORE SCHEMATIC 5205-06 )-8524' 51 172 -4440 T/SE - 3790' TKAT 6670-6883 INI ZONE TO 8700 əitti OPERATOR: Ray Westall 22370

Side 1

**INJECTION WELL DATA SHEET** 

|    | <b>INJECTION WELL DATA SHEET</b>                                                                                                                                                              |
|----|-----------------------------------------------------------------------------------------------------------------------------------------------------------------------------------------------|
|    | Tubing Size: 2 7/8" Lining Material: Plastic (Salta)                                                                                                                                          |
| Ty | Type of Packer: Loc-Sec                                                                                                                                                                       |
| Pa | Packer Setting Depth:6600"                                                                                                                                                                    |
| ð  | Other Type of Tubing/Casing Seal (if applicable):                                                                                                                                             |
|    |                                                                                                                                                                                               |
|    | <u>Additional Data</u>                                                                                                                                                                        |
| ·  | Is this a new well drilled for injection? Yes X_No                                                                                                                                            |
|    | If no, for what purpose was the well originally drilled? Oil                                                                                                                                  |
|    |                                                                                                                                                                                               |
| i, | Name of the Injection Formation: Delaware                                                                                                                                                     |
| Э. | Name of Field or Pool (if applicable):N.Bell Lake Delaware                                                                                                                                    |
| नं | Has the well ever been perforated in any other zone(s)? List all such perforated intervals and give plugging detail, i.e. sacks of cement or plug(s) used. P 8564-8710 CIBP 8000' + 2 sxs cmt |
|    | P 5205-06 sqz w/40 sxs, p5153-5166 sqz w/50 sxs                                                                                                                                               |
| 5. | Give the name and depths of any oil or gas zones underlying or overlying the proposed injection zone in this area: <u>Strawn 11,500</u> , Morrow 13,000                                       |
|    |                                                                                                                                                                                               |
|    |                                                                                                                                                                                               |