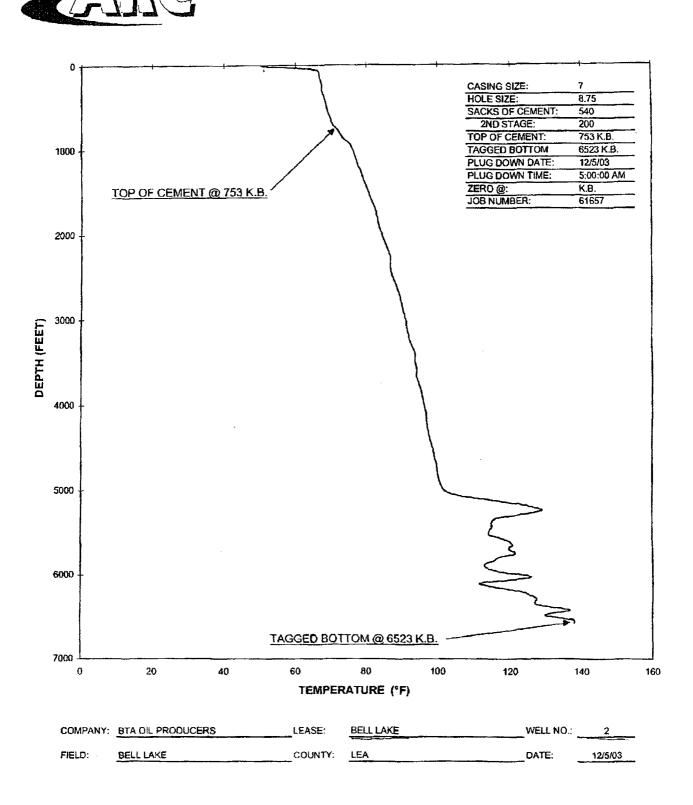

|                                                                                                                                      |                                                                                                                            | Date                                                                                                                                                                   |

Title 18 U.S.C. Section 1001 and Title 43 U.S.C. Section 1212, make it a crime for any person knowingly and willfully to make to any department or agency of the United States any false, fictitious or fraudulent statements or representations as to any matter within its jurisdiction.

(Continued on next page)





# **Cementing Job Summary**

| Sold To #: 3                | 01031   |          |             | Ship 1   |