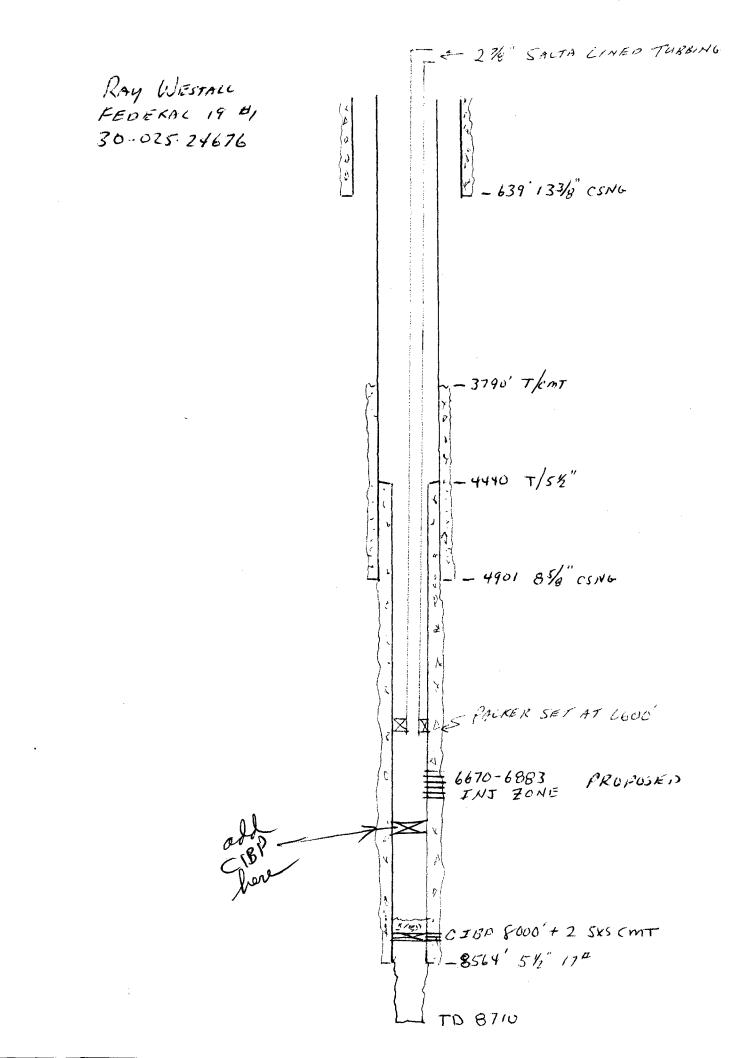

ۍ ۲ ЪĴ Ъ3 Method Determined: \_Circulated\_\_\_ Method Determined: Top of 5 1/2" RANGE 34 E Method Determined: \_\_Temp\_\_ feet to 6883' Perforated Casing Size: 13 3/8" Casing Size: 8 5/8" WELL CONSTRUCTION DATA Casing Size: 5 1/2\_ (Perforated or Open Hole; indicate which) TOWNSHIP 23 S Intermediate Casing **Production Casing** Injection Interval Surface Casing 5 01 5 SX. SX. SECTION SX. 19 Cemented with: 450 + 100Top of Cement: \_\_\_\_\_Surface\_\_ Top of Cement: 4440' Top of Cement: 3790' Cemented with: 300 Hole Size:  $17 \frac{1}{2}$ Cemented with: 425\_ Hole Size: 7 7/8" Total Depth: 8569'. Hole Size: \_\_\_11"\_ 6670' UNIT LETTER SHIW Xisat 205 5153-5166 SAZ 50 X FOOTAGE LOCATION CIBO ( 400 + 2 SKS CMT WELL NAME & NUMBER: Federal 19 No.1 - 639 133/ CSNG WELL LOCATION: \_\_660' FNL & 660' FEL. - 4901 8% CSNE WELLBORE SCHEMATIC 5205-06 )-8524' 51 172 -4440 T/SE - 3790' TKAT 6670-6883 INI ZONE TO 8700 əitti OPERATOR: Ray Westall 22370

Side 1

**INJECTION WELL DATA SHEET** 

|    | <b>INJECTION WELL DATA SHEET</b>                                                                                                                                                              |
|----|-----------------------------------------------------------------------------------------------------------------------------------------------------------------------------------------------|
|    | Tubing Size: 2 7/8" Lining Material: Plastic (Salta)                                                                                                                                          |
| Ty | Type of Packer: Loc-Sec                                                                                                                                                                       |
| Pa | Packer Setting Depth:6600"                                                                                                                                                                    |
| ð  | Other Type of Tubing/Casing Seal (if applicable):                                                                                                                                             |
|    |                                                                                                                                                                                               |
|    | <u>Additional Data</u>                                                                                                                                                                        |
| ·  | Is this a new well drilled for injection? Yes X_No                                                                                                                                            |
|    | If no, for what purpose was the well originally drilled? Oil                                                                                                                                  |
|    |                                                                                                                                                                                               |
| i, | Name of the Injection Formation: Delaware                                                                                                                                                     |
| Э. | Name of Field or Pool (if applicable):N.Bell Lake Delaware                                                                                                                                    |
| नं | Has the well ever been perforated in any other zone(s)? List all such perforated intervals and give plugging detail, i.e. sacks of cement or plug(s) used. P 8564-8710 CIBP 8000' + 2 sxs cmt |
|    | P 5205-06 sqz w/40 sxs, p5153-5166 sqz w/50 sxs                                                                                                                                               |
| 5. | Give the name and depths of any oil or gas zones underlying or overlying the proposed injection zone in this area: <u>Strawn 11,500</u> , Morrow 13,000                                       |
|    |                                                                                                                                                                                               |
|    |                                                                                                                                                                                               |