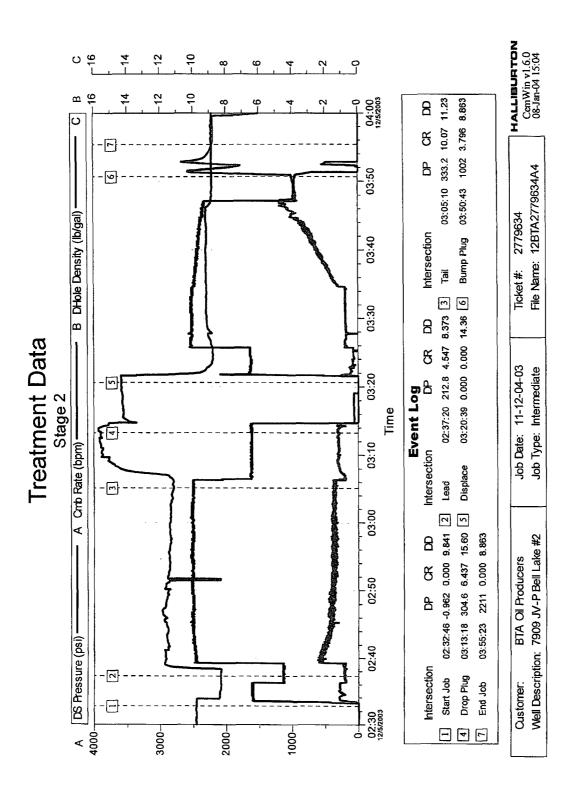

ۍ ۲ ЪĴ Ъ3 Method Determined: \_Circulated\_\_\_ Method Determined: Top of 5 1/2" RANGE 34 E Method Determined: \_\_Temp\_\_ feet to 6883' Perforated Casing Size: 13 3/8" Casing Size: 8 5/8" WELL CONSTRUCTION DATA Casing Size: 5 1/2\_ (Perforated or Open Hole; indicate which) TOWNSHIP 23 S Intermediate Casing **Production Casing** Injection Interval Surface Casing 5 01 5 SX. SX. SECTION SX. 19 Cemented with: 450 + 100Top of Cement: \_\_\_\_\_Surface\_\_ Top of Cement: 4440' Top of Cement: 3790' Cemented with: 300 Hole Size:  $17 \frac{1}{2}$ Cemented with: 425\_ Hole Size: 7 7/8" Total Depth: 8569'. Hole Size: \_\_\_11"\_ 6670' UNIT LETTER SHIW Xisat 205 5153-5166 SAZ 50 X FOOTAGE LOCATION CIBO ( 400 + 2 SKS CMT WELL NAME & NUMBER: Federal 19 No.1 - 639 133/ CSNG WELL LOCATION: \_\_660' FNL & 660' FEL. - 4901 8% CSNE WELLBORE SCHEMATIC 5205-06 )-8524' 51 172 -4440 T/SE - 3790' TKAT 6670-6883 INI ZONE TO 8700 əitti OPERATOR: Ray Westall 22370

Side 1

**INJECTION WELL DATA SHEET** 

|    | <b>INJECTION WELL DATA SHEET</b>                                                                                                                                                              |
|----|-----------------------------------------------------------------------------------------------------------------------------------------------------------------------------------------------|
|    | Tubing Size: 2 7/8" Lining Material: Plastic (Salta)                                                                                                                                          |
| Ty | Type of Packer: Loc-Sec                                                                                                                                                                       |
| Pa | Packer Setting Depth:6600"                                                                                                                                                                    |
| ð  | Other Type of Tubing/Casing Seal (if applicable):                                                                                                                                             |
|    |                                                                                                                                                                                               |
|    | <u>Additional Data</u>                                                                                                                                                                        |
| ·  | Is this a new well drilled for injection? Yes X_No                                                                                                                                            |
|    | If no, for what purpose was the well originally drilled? Oil                                                                                                                                  |
|    |                                                                                                                                                                                               |
| i, | Name of the Injection Formation: Delaware                                                                                                                                                     |
| Э. | Name of Field or Pool (if applicable):N.Bell Lake Delaware                                                                                                                                    |
| नं | Has the well ever been perforated in any other zone(s)? List all such perforated intervals and give plugging detail, i.e. sacks of cement or plug(s) used. P 8564-8710 CIBP 8000' + 2 sxs cmt |
|    | P 5205-06 sqz w/40 sxs, p5153-5166 sqz w/50 sxs                                                                                                                                               |
| 5. | Give the name and depths of any oil or gas zones underlying or overlying the proposed injection zone in this area: <u>Strawn 11,500</u> , Morrow 13,000                                       |
|    |                                                                                                                                                                                               |
|    |                                                                                                                                                                                               |