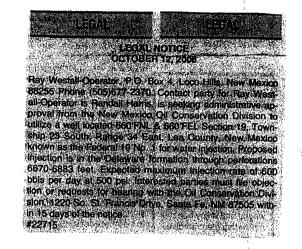

#### XIV. PROOF OF NOTICE

All applicants must furnish proof that a copy of the application has been furnished, by certified or registered mail, to the owner of the surface of the land on which the well is to be located and to each leasehold operator within one-half mile of the well location.

Where an application is subject to administrative approval, a proof of publication must be submitted. Such proof shall consist of a copy of the legal advertisement which was published in the county in which the well is located. The contents of such advertisement must include:

- (1) The name, address, phone number, and contact party for the applicant;
- (2) The intended purpose of the injection well; with the exact location of single wells or the Section, Township, and Range location of multiple wells;
- (3) The formation name and depth with expected maximum injection rates and pressures; and,
- (4) A notation that interested parties must file objections or requests for hearing with the Oil Conservation Division, 1220 South St. Francis Dr., Santa Fe, New Mexico 87505, within 15 days.