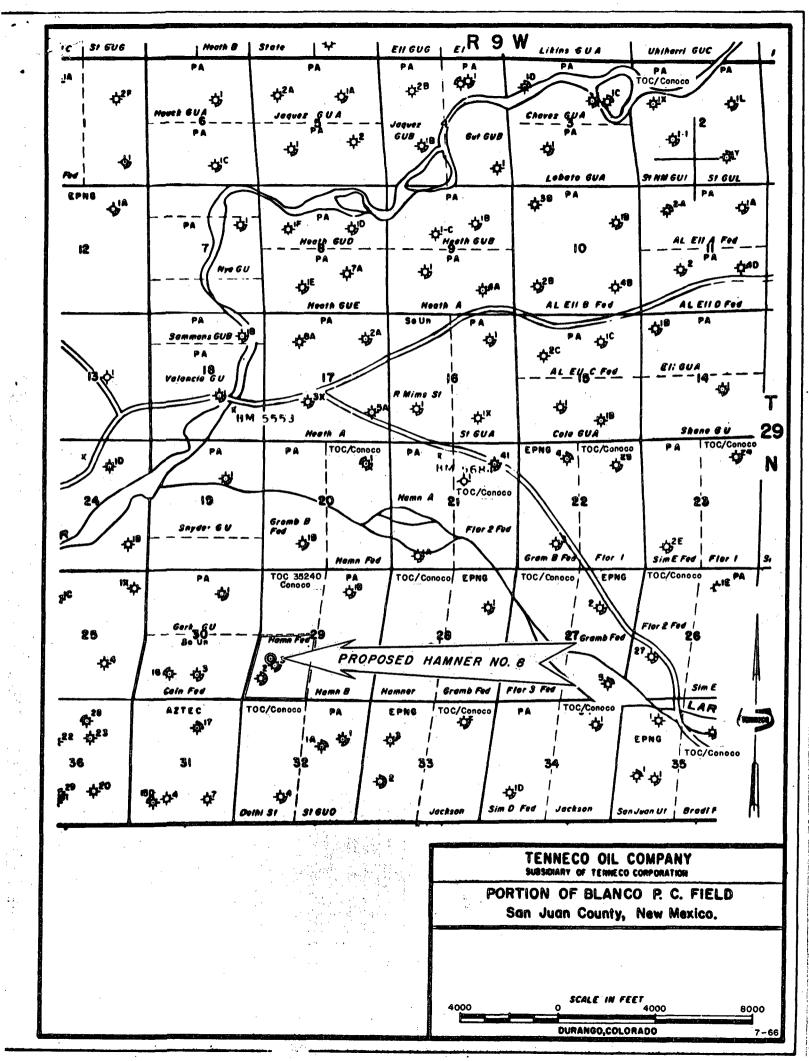

TENNECO OIL COMPANY · P. D. BOX 1724 · 835 SECOND AVENUE · DURANGO, COLORADO

Secretary Director New Mexico Oil Conservation Commission P. O. Box 2088 Santa Fe, New Mexico

> Re: Unorthodox Location Hamner No. 8 1655' FSL, 680' FWL Section 29, T-29-N, R-9-W San Juan County, New Mexico HZTEC Bienes Pictured Cliffs Field

Dear Sir:

Application for Administrative Approval is hereby made under Section I, Rule 104-F for unorthodox location in the Blanco Pictured Cliffs formation. Topographical conditions prevent staking a standard location.

Aztec Oil and Gas Company, Pan American Petroleum Corporation and Southern Union Gas Company, the offset operators will be furnished a copy of this application and will be requested by a separate letter to furnish a waiver on the unorthodox location.

# MEXICO OIL CONSERVATION COMMISSION WELL LOCATION AND ACERAGE DEDICATION PLAT

All distances must be from the outer boundaries of the Section

| Operator                         |                                          |                            |                            | Lease       |            |             |           | ,        | Well No.       |        |
|----------------------------------|------------------------------------------|----------------------------|----------------------------|-------------|------------|-------------|-----------|----------|----------------|--------|
| TENNECO OIL CO.                  |                                          |                            |                            | HAMNER      |            |             |           | 8        |                |        |
| Unit Letter                      | Section                                  | Township                   |                            | Range       | : [        | County      |           |          |                |        |
| L                                | 29                                       | 29                         | North                      |             | 9 West     |             | San Ji    | ian      |                |        |
| Actual Footage Loca              | ation of Well:                           |                            |                            |             |            |             |           |          |                |        |
| 1655                             | feet from the                            | South                      | line and                   | 680         | fee        | t from the  | West      |          | line           |        |
| Ground Level Elev.               | Producing F                              | or <b>m</b> ati <b>o</b> n | ,                          | Pool        |            |             |           | Dedica   | ated Avereage: |        |
| 5745' Graded                     | Blanco                                   | Picture                    | Cliffs                     | Bla         | nco Pict   | ured Cl     | iffs      |          | 141.67         | Acres  |
| interest and roy  3. If more tha | in one lease of di<br>ation, unitization | fferent owne               | rship is dedic<br>ng. etc? | cated to th | e well, ha | ve the into | erests of |          |                |        |
| necessary.)                      | o," list the owner                       |                            |                            | ······      |            |             |           |          |                |        |
| pooling, or other                | erwise) or until a                       | non standard               | l unit, elimin             | ating such  | interests, | has been    | approved  | by the ( | Commission.    | orcea- |

# S89° 49'W 2632.08 S 89° 45' W 2695.44 2608. 0°01'E OF NEW 680'→ ROBERT ERNST S 89° 33' W 5237.76

ERNST ENGINEERING CO. DURANGO, COLO.