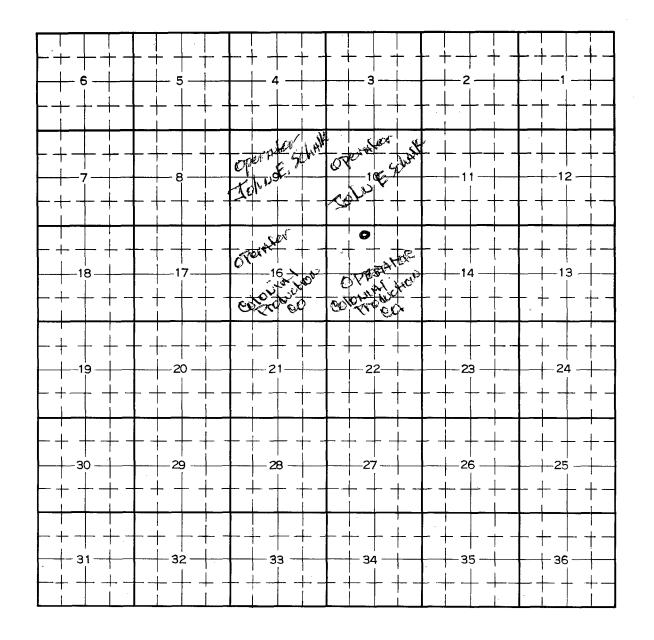

> Ref: Colonial Production Company Jicarilla #10, Unit C Sec. 15, T23N, R4W, Rio Arriba County, N. M., Ballard Picture Cliff Pool.

Dear Mr. Porter:

On behalf of Colonial Production Company, I am requesting the approval of the New Mexico Oil and Gas Conservation Commission of the above-referred-to well due to the fact that it is an unorthodox location by being located 690' from the North line and 1850' from the West line of Section 15, Township 23 North, Range 4 West, Rio Arriba County, New Mexico.

The reason for the unorthodox location is due to rock ledges on the small bluff which prevent locating the well the standard 790' from the North line of Section 15 without a considerable expense in building the road and location.

Enclosed you will find the following:

- (1) Original copy of letter from John E. Schalk, the Operator of Section 10, Township 23 North, Range 4 West, who has given his approval to the unorthodox location.
- (2) Copy of Intention to Drill submitted to the USGS, Durango, Colorado.
- (3) Copy of Well Location and Acreage Dedication plat which indicates the topography in the immediate area of the well and has been submitted with the Intention to Drill to the USGS.