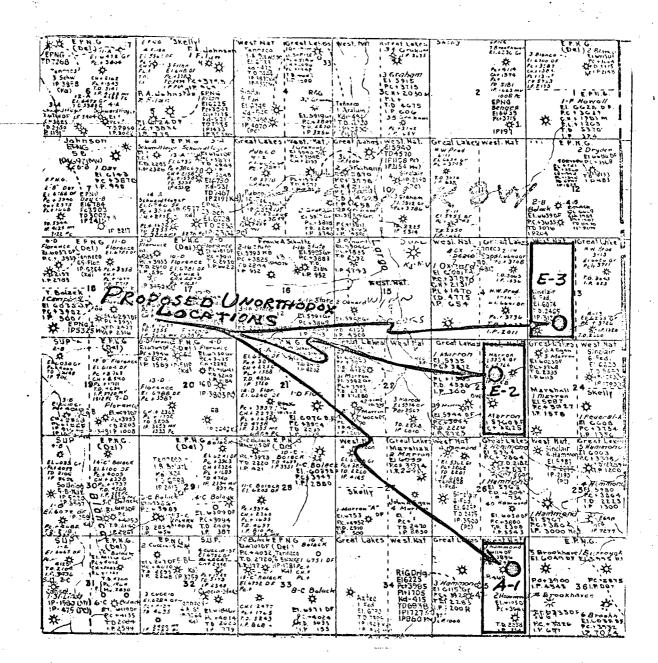

> Re: Wvnn & Brooks Three Unorthodox Mesaverde-Dakota Locations, All in T27n, R8W San Juan County, New Mexico

Gentlemen:

It is respectfully requested that the Commission grant to Wynn & Brooks, Operators and Owners of the locations listed below, three unorthodox location permits to drill at the respective distances in each case to a depth sufficient to complete wells in the Mesaverde and Dakota formations. These three locations are:

- Federal "A" No. 1, Sec. 35, 2150 FWL, 1360 FEL 1)
- Federal "E" No. 2, Sec. 23, 1620 FNL, 1380 FEL 2)
- Federal "E" No. 3, Sec. 13, 590 FSL, 1590 FWL 3)

Administrative approval of these three unorthodox locations is requested due to the unusual topographic conditions existing as indicated on the respective survey plats attached.

Also enclosed as part of subject application are plats showing offset operators who have been notified of this request by Certified Mail and plats showing offsetting wells to subject locations.

Thank you for your assistance.