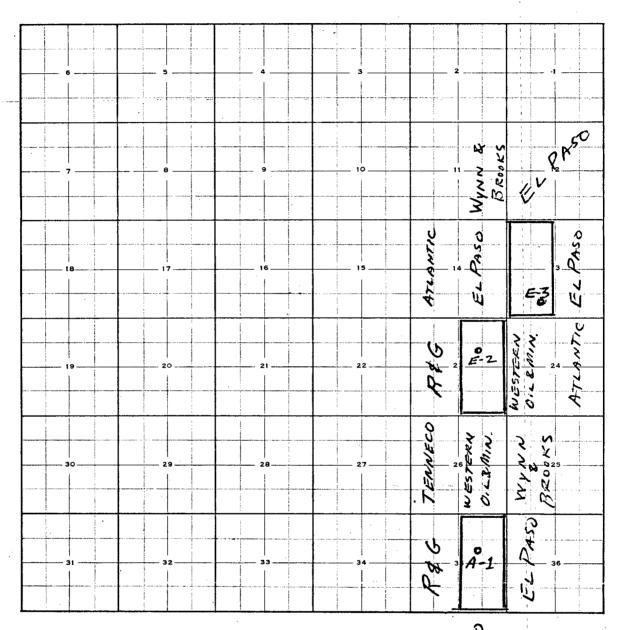

Yours very truly,

R. C. Wynn

RCW:dmc Encls.

PLAT SHOWING OFFSET WELLS TO WYNN AND BROOKS UNORTHODOX LOCATIONS: Federal "E" No. 3, Sec. 13, 590 FSL, 1590 FWL Federal "E" No. 2, Sec. 23, 1620 FNL, 1380 FEL Federal "A" No. 1, Sec. 35, 2150 FWL, 1360 FEL

## PLAT SHOWING OFFSET ACREAGE OWNERS NOTIFIED BY WYNN & BROOKS OF UNORTHODOX LOCATIONS

EL PASO