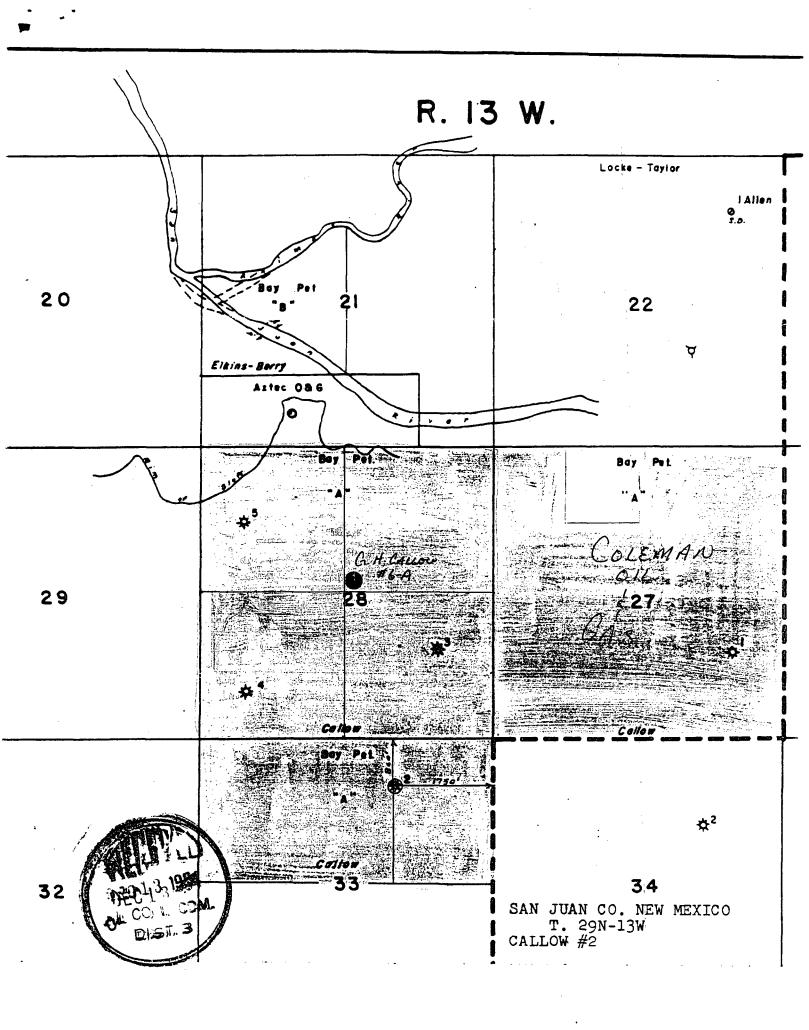

New Mexico Oil Conservation Division 2040 S. Pacheco Santa Fe, New Mexico 87505

Attn: Mr. Mike Stogner

RE: Application for Non-Standard Location- Basin Fruitland Coal G.H.Callow #6-A 2340' FNL & 2420' FEL Sec.28-T29N-R13W San Juan Co., New Mexico

May 30, 1996

Dear Mike:

Elm Ridge Resources, Inc. wishes to request administrative approval for a Non-Standard Location for the above referenced well. We have purchased the well from the original operator, General Minerals Corporation. The well was originally produced from the Pictured Cliffs formation until economic limit was reached. The well was originally drilled in a non standard location due to topography, the eastern edge of the location is a 400-500' vertical drop into a ravine. General Minerals indicated that they had been granted a non-standard location for the Basin Fruitland Coal at this location and had set a permanent cast iron bridge plug with cement on top to isolate the Pictured Cliffs. They then perforated the Fruitland Coal and ran out of money. Elm Ridge Resources purchased the property from General Minerals and proceeded to fracture stimulate the Fruitland Coal. When submitting the C-104 to the local office of the OCD, it was brought to our attention that there was no non-standard location approval on record anywhere. Hence, the need for this application.

I have attached the acreage dedication plat as well as Elm Ridge Resources, Inc. acreage ownership in the area. If any further information or action is required, please contact me @ 505-326-7099 or you can write to the following address:

## AMENDED REPORT

|                                       |                        | W          | ELL LO                    | CATION                 | N AND ACH             | REAGE DEDI                      | CATION                                                                                   | PLAT                                                                                                                                                                                                                                     |                       |                      |  |  |
|---------------------------------------|------------------------|------------|---------------------------|------------------------|-----------------------|---------------------------------|------------------------------------------------------------------------------------------|------------------------------------------------------------------------------------------------------------------------------------------------------------------------------------------------------------------------------------------|-----------------------|----------------------|--|--|
| <sup>1</sup> API Number<br>3004520733 |                        |            |                           | <sup>3</sup> Pool Cod  | e                     | ' Pool Name                     |                                                                                          |                                                                                                                                                                                                                                          |                       |                      |  |  |
| <sup>4</sup> Property (               |                        | G H CALLOW |                           |                        | <sup>5</sup> Property | <sup>5</sup> Property Name      |                                                                                          |                                                                                                                                                                                                                                          | • Well Number<br>6-A  |                      |  |  |
| 'OGRID No.                            |                        | ELM RIDG   |                           |                        | E RESOURCES, Inc.     |                                 |                                                                                          |                                                                                                                                                                                                                                          | 'Elevation<br>5747 GL |                      |  |  |
| L                                     | <b></b>                |            |                           |                        | <sup>10</sup> Surface |                                 |                                                                                          | <u></u>                                                                                                                                                                                                                                  | <b>.</b>              |                      |  |  |
| UL or lot no.                         | Section<br>28          | Township   | p Range<br>13L)           | Lot Idn                | Feet from the 2340 '  | North/South line<br>North       | Feet from th<br>2420                                                                     |                                                                                                                                                                                                                                          |                       | County<br>Sold Juan  |  |  |
|                                       |                        |            | <sup>11</sup> Bot         | tom Hol                | e Location I          | f Different Fro                 | om Surfac                                                                                | e                                                                                                                                                                                                                                        |                       |                      |  |  |
| UL or lot no.                         | Section                | Township   |                           | Lot Idn                | Feet from the         | North/South line                | Feet from th                                                                             |                                                                                                                                                                                                                                          |                       | County               |  |  |
| <sup>12</sup> Dedicated Acre          | es <sup>13</sup> Joint | or Infill  | <sup>4</sup> Consolidatio | n Code <sup>15</sup> ( | Drder No.             | <u></u>                         | <u>k</u>                                                                                 |                                                                                                                                                                                                                                          |                       |                      |  |  |
| NO ALLOWA                             | BLE WI                 |            |                           |                        |                       | I UNTIL ALL IN<br>N APPROVED BY |                                                                                          |                                                                                                                                                                                                                                          | CONSC                 | DLIDATED OR A        |  |  |
|                                       |                        |            |                           |                        | 2420'                 |                                 | I hereby<br>true and<br>Signatur<br>Printed<br>Ofee<br>Title<br>Date<br>18SU<br>I hereby | OPERATOR CERTIFICATION<br>I hereby certify that the information contained herein is<br>true and complete to the best of my knowledge and belief<br>Signature<br>Doug Ends (9)<br>Printed Name<br>Ofer ATIONS MARAGER<br>Title<br>5/29/94 |                       |                      |  |  |
|                                       |                        |            |                           |                        |                       |                                 | or under<br>correct t                                                                    | my supervision,<br>o the best of my                                                                                                                                                                                                      | , and that<br>belief. | the same is true and |  |  |
|                                       |                        |            |                           | 6/                     | ////                  | 11/11                           | Certificate 1                                                                            |                                                                                                                                                                                                                                          |                       | Number               |  |  |