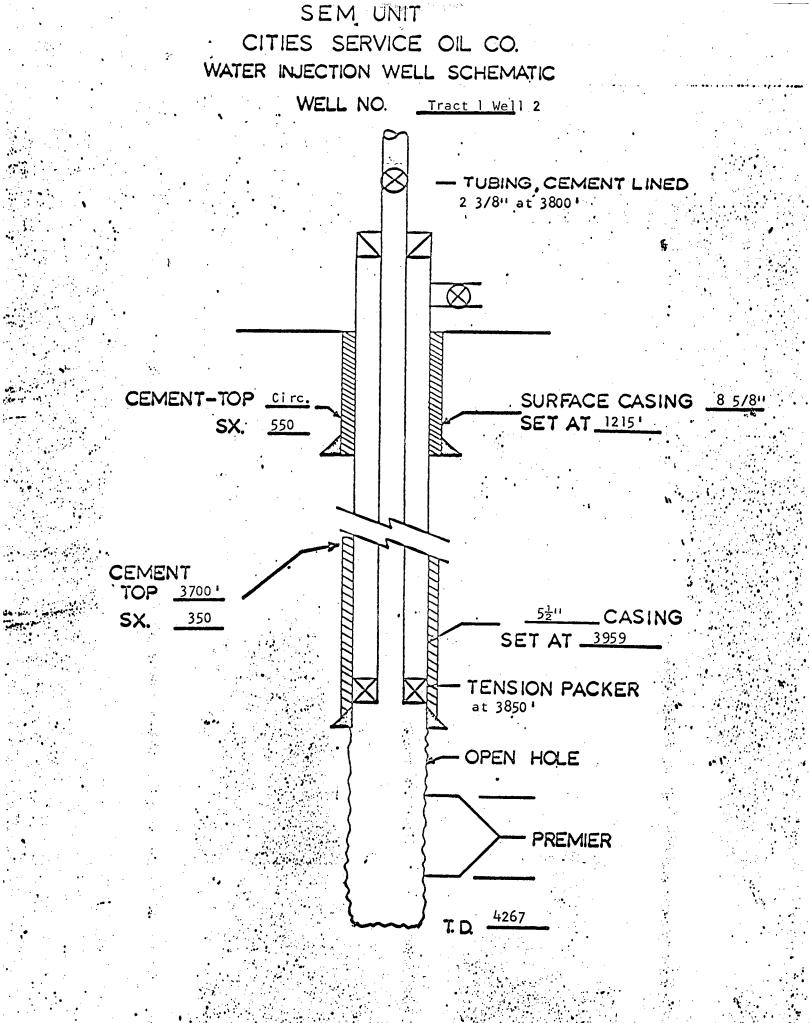

Gentlemen:

Cities Service Oil Company, as operator of the Southeast Maljamar Grayburg-San Andres Unit, respectfully requests administrative approval to convert and drill the following wells:

Convert to Injection Wells --Tract 1, Well 2, 1980 FSL & 1980 FEL Sec 30-T17S-R33E, Lea County Tract 9, Well 4, 660' FNL & 660' FEL Sec. 32-T17S-R33E, Lea County Tract 10, Well 4, 330' FNL & 2970' FEL Sec. 32-T17S-R33E, Lea County

The injection wells will be equipped with cement lined tubing and a packer to prevent contamination of fresh water zones. The attached schematic diagrams indicate the size, diameter, and setting depths of casing strings; quantities and top of cement; open hole intervals; size, diameter and setting depth of tubing strings; type and location of packers and other pertinent data.

Water injection will be into the Grayburg-San Andres formation at approximately 400 barrels per day. Continental Oil Company will supply approximately 95 per cent of the injected water from the Ogalalla fresh water sand while the remaining portion will be produced water from the Grayburg-San Andres formation.