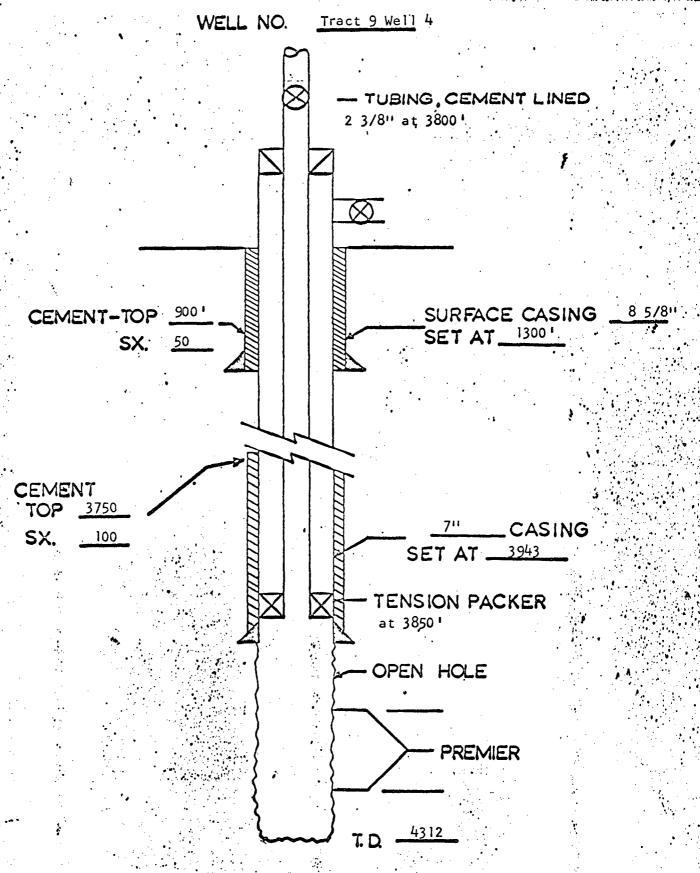

Gentlemen:

Cities Service Oil Company, as operator of the Southeast Maljamar Grayburg-San Andres Unit, respectfully requests administrative approval to convert and drill the following wells:

Convert to Injection Wells --Tract 1, Well 2, 1980 FSL & 1980 FEL Sec 30-T17S-R33E, Lea County Tract 9, Well 4, 660' FNL & 660' FEL Sec. 32-T17S-R33E, Lea County Tract 10, Well 4, 330' FNL & 2970' FEL Sec. 32-T17S-R33E, Lea County

The injection wells will be equipped with cement lined tubing and a packer to prevent contamination of fresh water zones. The attached schematic diagrams indicate the size, diameter, and setting depths of casing strings; quantities and top of cement; open hole intervals; size, diameter and setting depth of tubing strings; type and location of packers and other pertinent data.

Water injection will be into the Grayburg-San Andres formation at approximately 400 barrels per day. Continental Oil Company will supply approximately 95 per cent of the injected water from the Ogalalla fresh water sand while the remaining portion will be produced water from the Grayburg-San Andres formation.