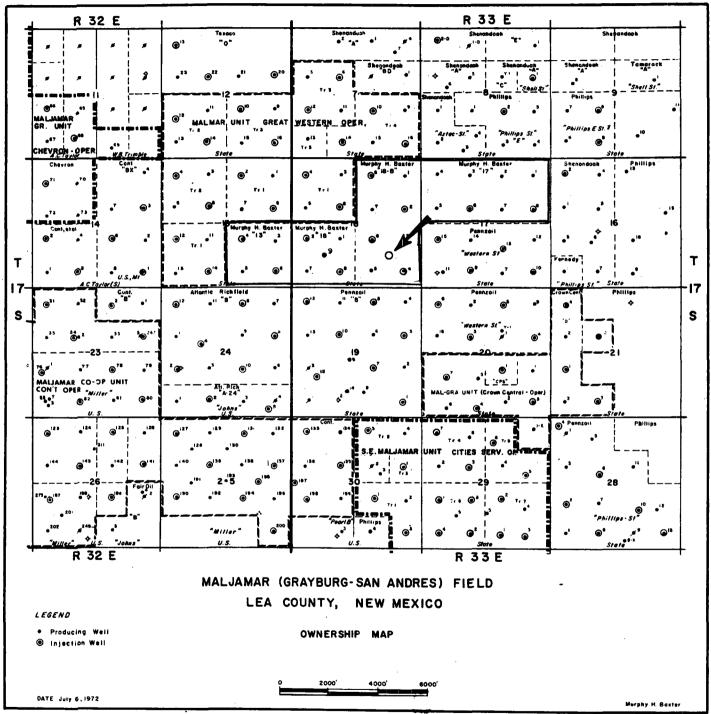

Attached is a plat showing the proposed location and all other wells located within a two mile radius, completed in the Maljamar Grayburg – San Andres pool. A copy of this request has been mailed to the offset operators of Great Western Drilling Company and Pennzoil Company.

Gentlemen; Hada hand

We are requesting Administrative Approval for the drilling of a producing well, located at an unorthodox location in the Maljamar (G-SA) Unit Waterflood Project area, as provided in Order Number R-2156-A, dated August 22, 1972. The unorthodox location is 1330' FEL & 1310' FSL Section 18, Township 17 South, Range 33 East, Lea County.