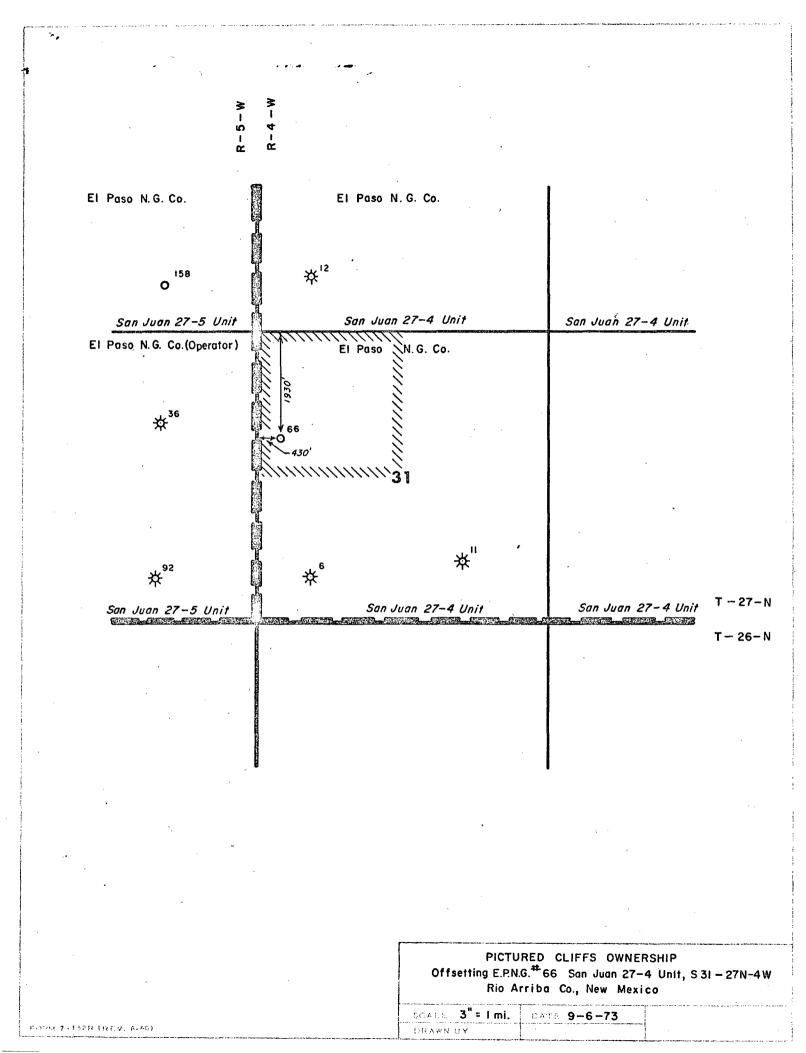

It is intended to locate the El Paso Natural Gas Company San Juan 27-4 Unit #66 1930' from the North line and 430' from the West line of Section 31, T-27-N, R-4-W, NMPM, Rio Arriba County, New Mexico. The Northwest quarter of Section 31 is dedicated to this well.

The terrain in the Northwest quarter of Section 31 is very rough. An orthodox location would require an access road with a greater than 12% grade which would be expensive to build and to maintain. Maintenance would be expensive because of erosional problems encountered in roads with this steep of a grade. The Forest Service has also requested moving the location to prevent having to make the steep cut needed for an access road. (See attached letter). For these reasons it is requested that the unorthodox location be approved.

All of the offsetting proration units are included in units of which El Paso Natural Gas Company is the operator.

Plats showing the proposed well location with terrain features and operator of offset leases are attached.