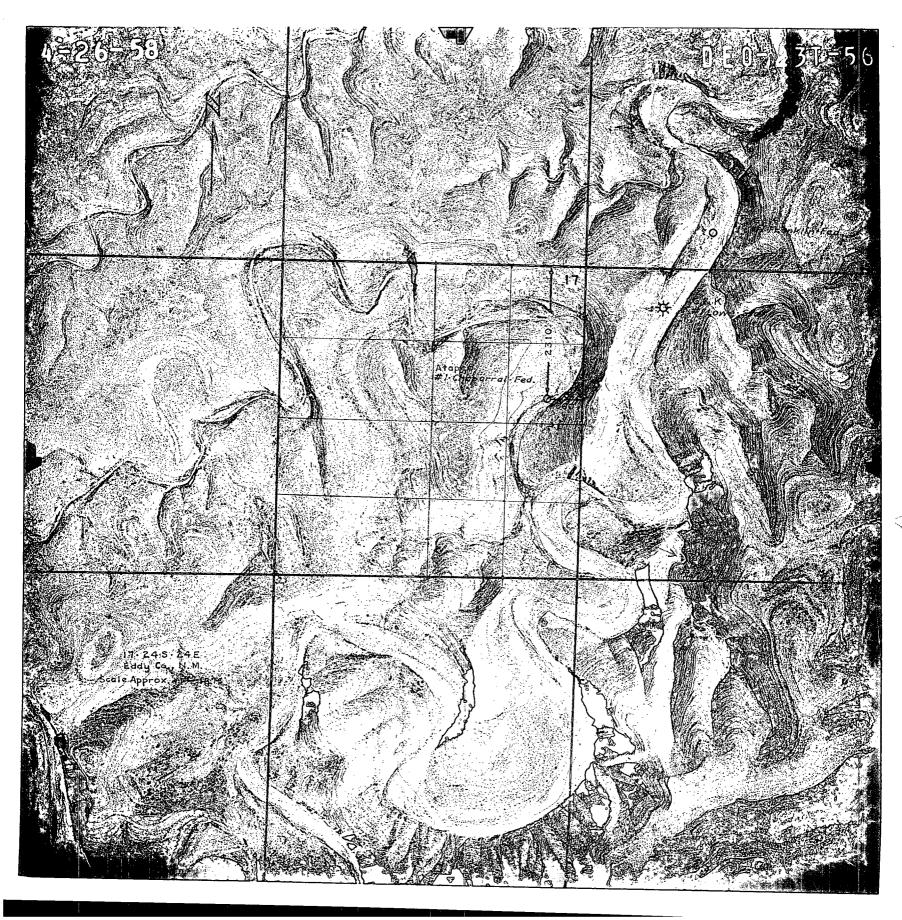

Attached is a plat indicating the proposed location and an aerial photograph of the area. Note the very rough topography in the area and that the location is in a canyon that is fairly accessible by an existing road. Cost estimates to Mr. A. L.Porter April 10, 1974 Page 2

build a road and pad have been made on various locations in the area. They range from \$10,000 to \$15,000 provided the location is in the canyon and \$25,000 to \$30,000 if it is on a high area.

Waivers from all offset operators are attached, except for Inexco Oil Company and Suburban Propane Gas Corporation, and they have been contacted by phone and will indicate their approval by wire. Also attached are copies of New Mexico Oil Conservation Commission Form C-102, and U.S.G.S. Form 9-331C. The originals and required copies have been filed with the U.S.G.S. in the normal manner.